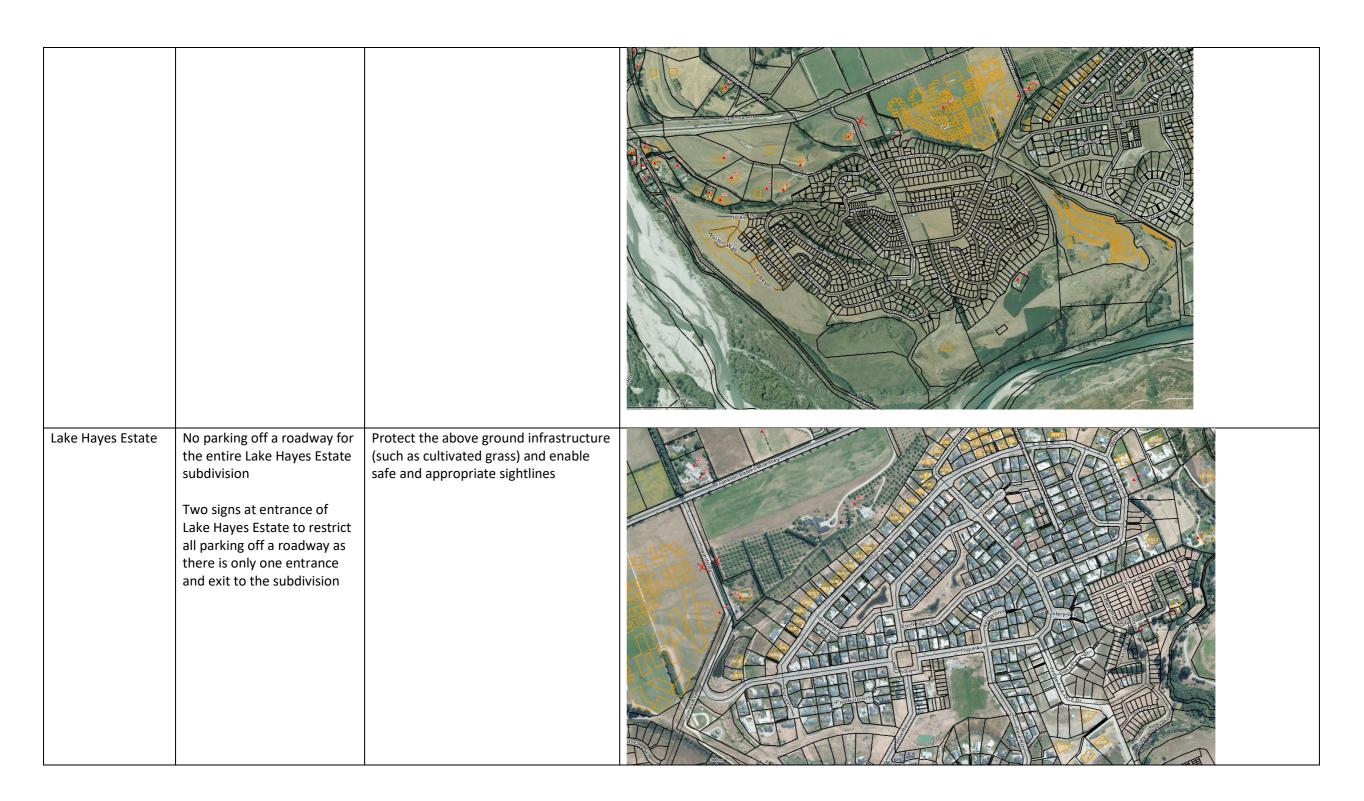

ATTACHMENT B - Proposed locations for restricting vehicle parking off a roadway

| Road or Area     | Location Description                                                                                                                                                                            | Reason for restriction                                                                                        | Мар                               |  |  |
|------------------|-------------------------------------------------------------------------------------------------------------------------------------------------------------------------------------------------|---------------------------------------------------------------------------------------------------------------|-----------------------------------|--|--|
| Queenstown Area  |                                                                                                                                                                                                 |                                                                                                               |                                   |  |  |
| Douglas Street   | No parking off a roadway in signed areas along the length of Douglas Street                                                                                                                     | Protect the above ground infrastructure (such as cultivated grass) and enable safe and appropriate sightlines | Cree  Southberg Ave  Robertson 31 |  |  |
| Shotover Country | No parking off a roadway for the entire Shotover Country subdivision  Zoned signage at entrance to restrict all parking off a roadway as there is only one entrance and exit to the subdivision | Protect the above ground infrastructure (such as cultivated grass) and enable safe and appropriate sightlines |                                   |  |  |