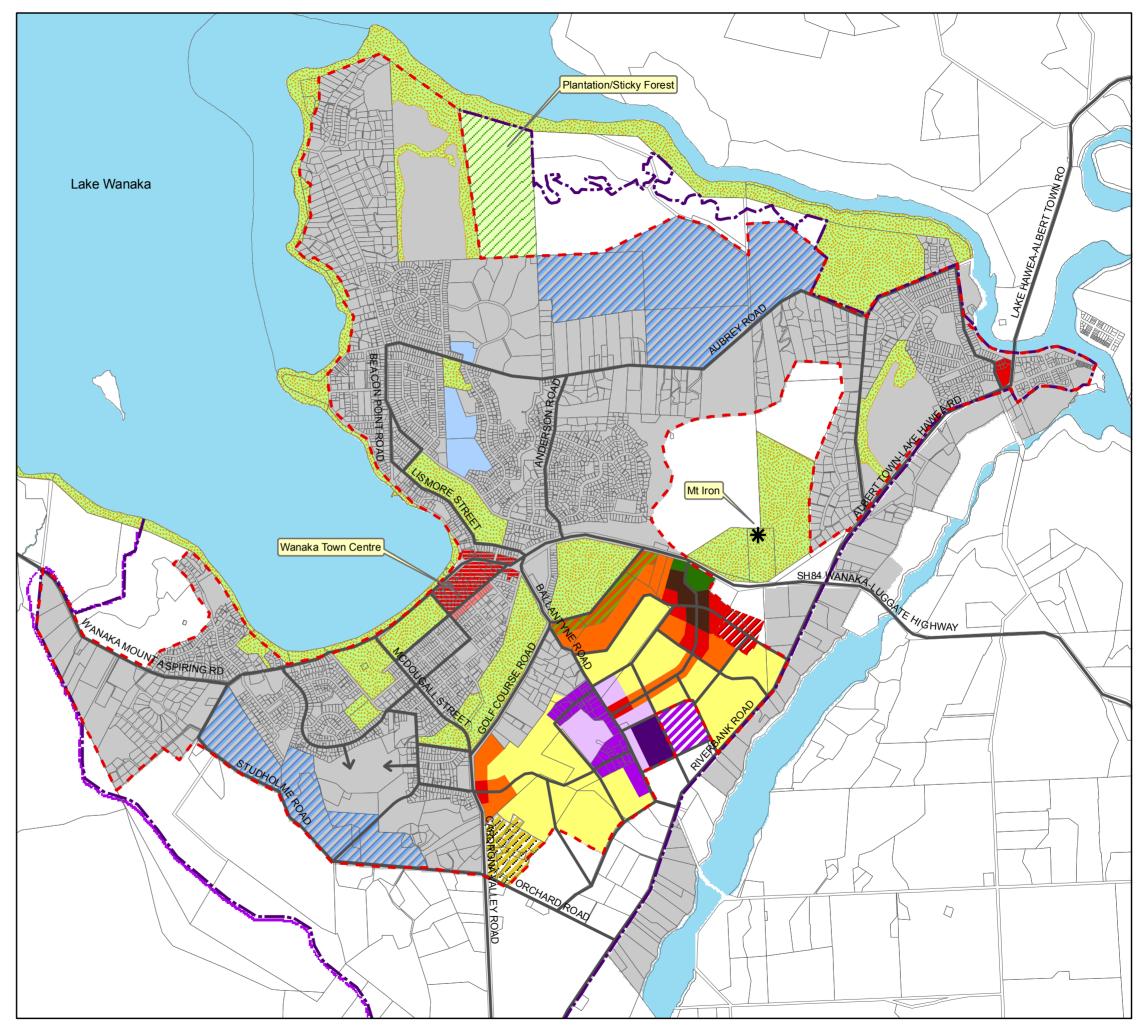

## Zoning Proposed

Structure Plan Inner Growth Boundary Structure Plan Outer Growth Boundary \_ Outstanding Natural Landscape (ONL) Line ----- ONL Line Not Confirmed Road Network (Indicative) Retail Core New Open Spaces/Reserves Wanaka Town Centre Education Area Subject to Further Study Visitor Accommodation Overlay Urban/Landscape Protection Existing Open Spaces/Reserves/Golf Club Deferred Mixed Business/Office/Technology Deferred Future Commercial/Retail Commercial/Retail **Mixed Business** Existing Business/Industrial Industrial Yard based Medium/High Density Residential Low Density Residential Landscape Protection Area Mixed Use Zone Existing Zoned/Developed Areas Water

Indicative zone boundaries only, subject to review at implementation stage