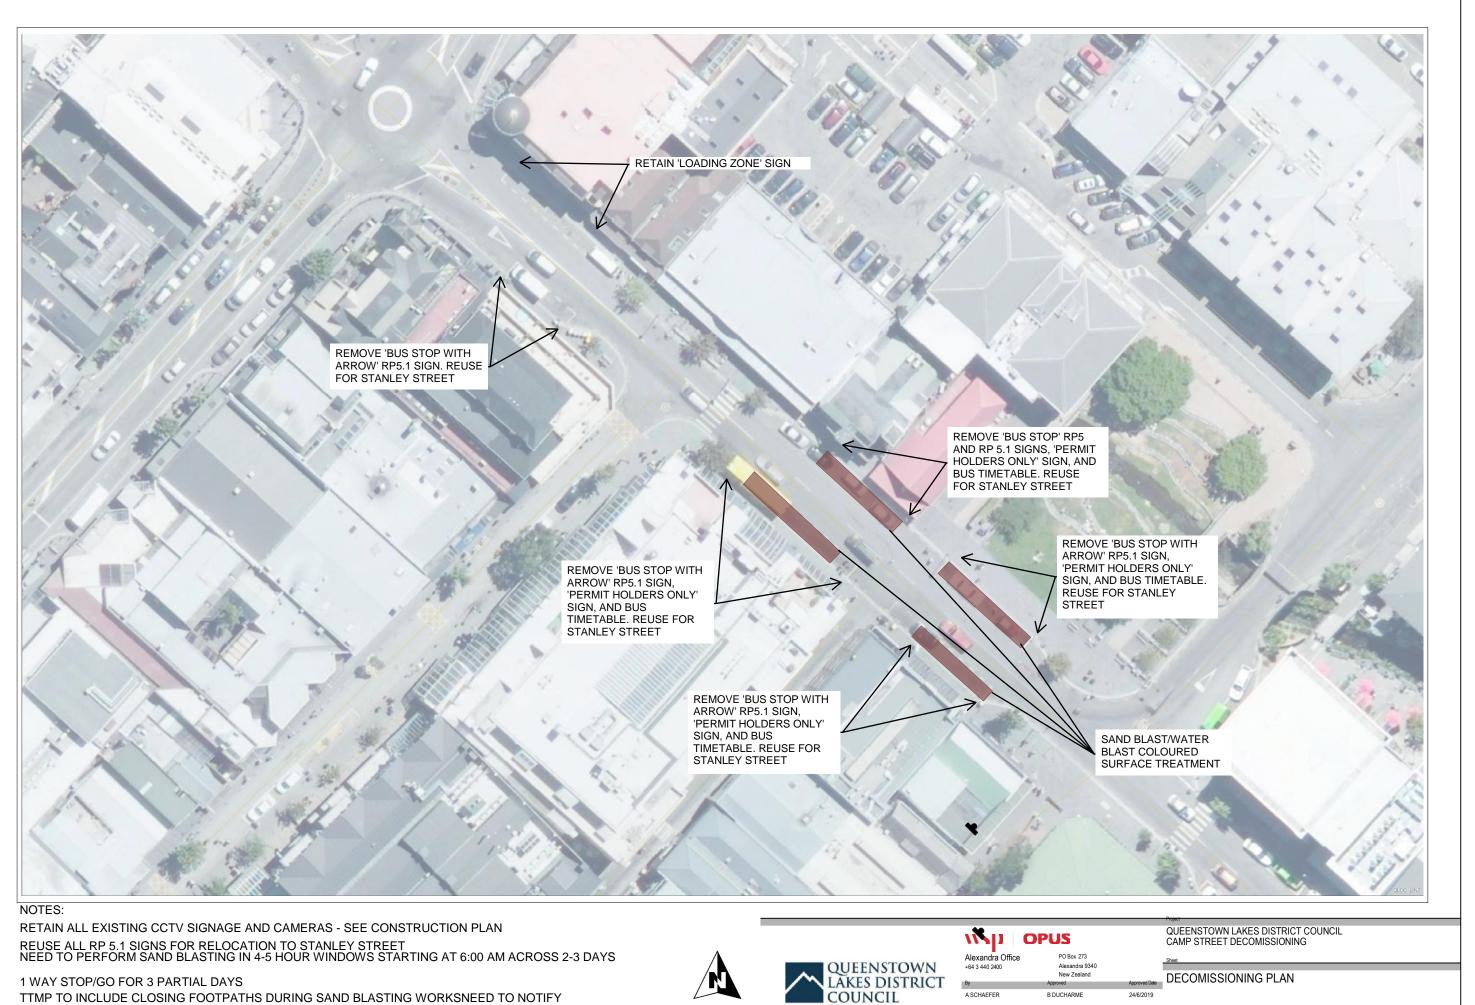

## **Attachment A** - Amendments to parking and traffic restrictions applying to Queenstown Lakes District from 12 August 2019 as of 14 October 2019. <sup>15</sup>

| Street                                    | Restriction                           | Vehicle<br>Restriction | Maximum Stay | Start Position                                                                                                                                       | End Position               | Length<br>(m) | Restriction<br>Direction | Hours of<br>Operation | Days of<br>Operation |
|-------------------------------------------|---------------------------------------|------------------------|--------------|------------------------------------------------------------------------------------------------------------------------------------------------------|----------------------------|---------------|--------------------------|-----------------------|----------------------|
| Camp Street<br>(retain existing<br>signs) | Loading Zone at all times with arrows | All Vehicles           | 5 minutes    | Camp Street EB Corner of<br>Shotover Street (1)<br>CAMP<br>STREET(EAST)/0.018                                                                        | CAMP<br>STREET(EAST)/0.038 | 20            | Between two<br>signs     | All times             | All times            |
| Camp Street (new restriction)             | Loading Zone at all times with arrows | All Vehicles           | 5 minutes    | Camp Street EB Mid-<br>stretch between Shotover<br>and Ballarat Street Nearest<br>to KFC (2)<br>CAMP<br>STREET(EAST)/0.081                           | CAMP<br>STREET(EAST)/0.098 | 17            | Between two<br>signs     | All times             | All times            |
| Camp Street (new restriction)             | Loading Zone at all times with arrows | All Vehicles           | 5 minutes    | Camp Street EB Corner of<br>Ballarat Street (3)<br>CAMP<br>STREET(EAST)/0.105                                                                        | CAMP<br>STREET(EAST)/0.121 | 16            | Between two<br>signs     | All times             | All times            |
| Camp Street<br>(amend existing<br>signs)  | Loading Zone at all times with arrows | All Vehicles           | 5 minutes    | Camp Street WB Corner of<br>Shotover Street (4)<br>CAMP<br>STREET(EAST)/0.026                                                                        | STREET(EAST)/0.039         | 13            | Between two<br>signs     | All times             | All times            |
| Camp Street (new restriction)             | Loading Zone at all times with arrows | All Vehicles           | 5 minutes    | Camp Street WB Mid-<br>stretch between Shotover<br>and Ballarat Street Nearest<br>to O'Connells Shopping<br>Centre (5)<br>CAMP<br>STREET(EAST)/0.072 | CAMP<br>STREET(EAST)/0.099 | 27            | Between two<br>signs     | All times             | All times            |
| Camp Street (new restriction)             | Loading Zone at all times with arrows | All Vehicles           | 5 minutes    | Camp Street WB Corner of<br>Ballarat Street (6)<br>CAMP<br>STREET(EAST)/0.110                                                                        | CAMP<br>STREET(EAST)/0.122 | 12            | Between two<br>signs     | All times             | All times            |

BUSINESSES OF CONSTRUCTION ACTIVITY

Original Sheet Size A1 [841x594] Plot Date 2019-06-24 at 10:15:28 AM Path G:QLDCI6-XQ081.00 - Mode Shift Improvements - PT Minor InfrastructureIStanley Street(Camp Street Decomissioning/Decomission DWG.dwg Layout1