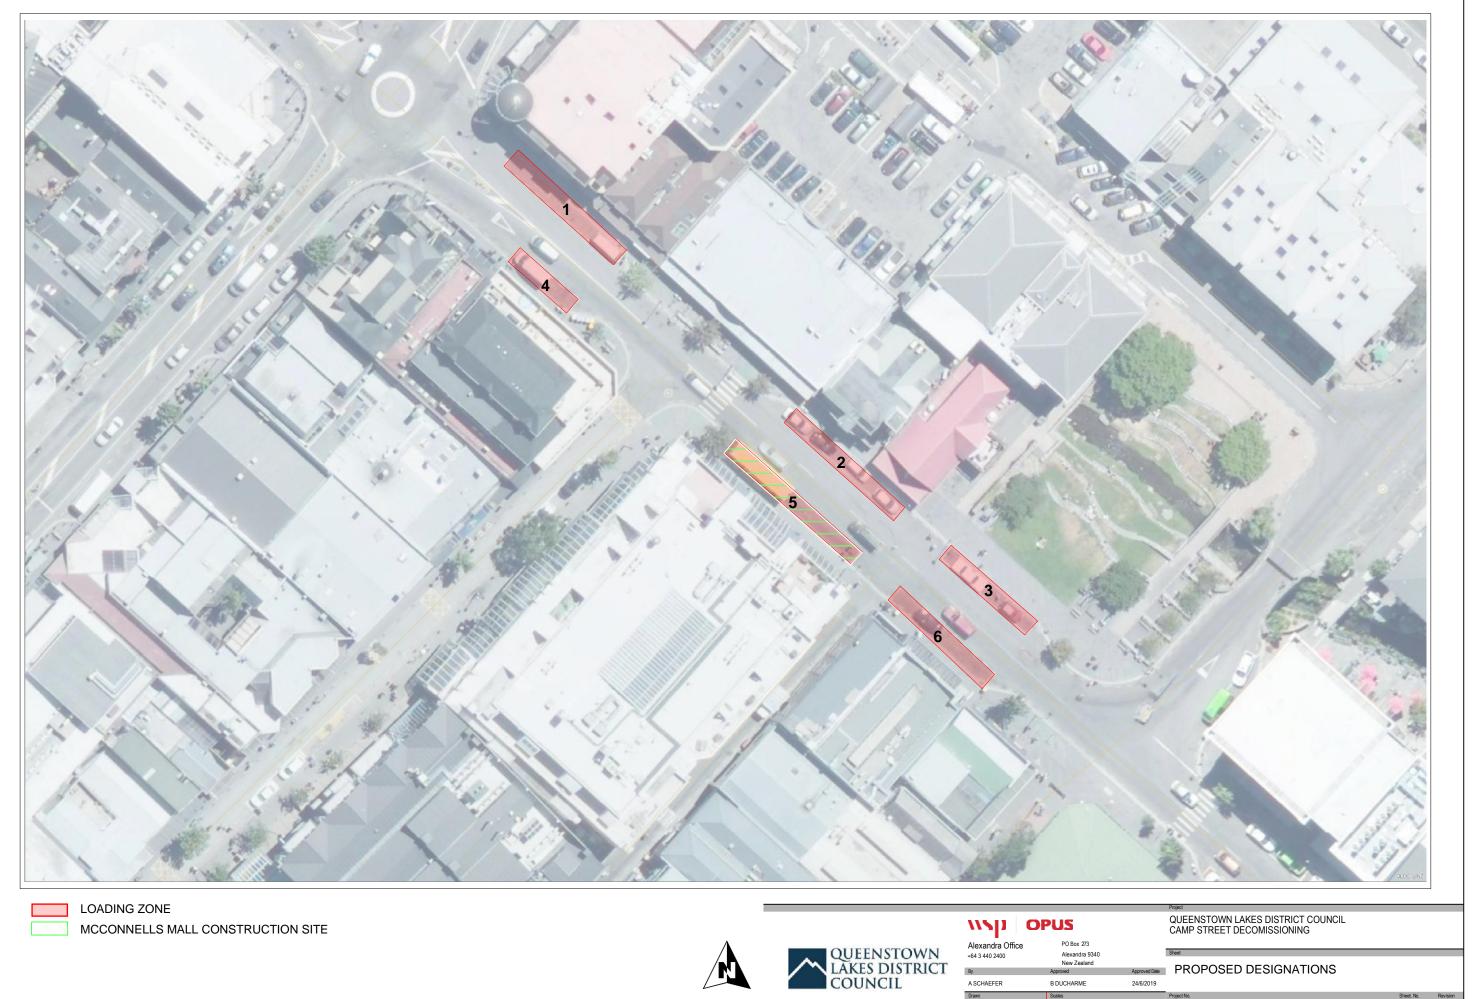

## **Attachment A** - Amendments to parking and traffic restrictions applying to Queenstown Lakes District from 12 August 2019 as of 14 October 2019. <sup>15</sup>

| Street                                    | Restriction                           | Vehicle<br>Restriction | Maximum Stay | Start Position                                                                                                                                       | End Position               | Length<br>(m) | Restriction<br>Direction | Hours of<br>Operation | Days of<br>Operation |
|-------------------------------------------|---------------------------------------|------------------------|--------------|------------------------------------------------------------------------------------------------------------------------------------------------------|----------------------------|---------------|--------------------------|-----------------------|----------------------|
| Camp Street<br>(retain existing<br>signs) | Loading Zone at all times with arrows | All Vehicles           | 5 minutes    | Camp Street EB Corner of<br>Shotover Street (1)<br>CAMP<br>STREET(EAST)/0.018                                                                        | CAMP<br>STREET(EAST)/0.038 | 20            | Between two<br>signs     | All times             | All times            |
| Camp Street (new restriction)             | Loading Zone at all times with arrows | All Vehicles           | 5 minutes    | Camp Street EB Mid-<br>stretch between Shotover<br>and Ballarat Street Nearest<br>to KFC (2)<br>CAMP<br>STREET(EAST)/0.081                           | CAMP<br>STREET(EAST)/0.098 | 17            | Between two<br>signs     | All times             | All times            |
| Camp Street (new restriction)             | Loading Zone at all times with arrows | All Vehicles           | 5 minutes    | Camp Street EB Corner of<br>Ballarat Street (3)<br>CAMP<br>STREET(EAST)/0.105                                                                        | CAMP<br>STREET(EAST)/0.121 | 16            | Between two<br>signs     | All times             | All times            |
| Camp Street<br>(amend existing<br>signs)  | Loading Zone at all times with arrows | All Vehicles           | 5 minutes    | Camp Street WB Corner of<br>Shotover Street (4)<br>CAMP<br>STREET(EAST)/0.026                                                                        | STREET(EAST)/0.039         | 13            | Between two<br>signs     | All times             | All times            |
| Camp Street (new restriction)             | Loading Zone at all times with arrows | All Vehicles           | 5 minutes    | Camp Street WB Mid-<br>stretch between Shotover<br>and Ballarat Street Nearest<br>to O'Connells Shopping<br>Centre (5)<br>CAMP<br>STREET(EAST)/0.072 | CAMP<br>STREET(EAST)/0.099 | 27            | Between two<br>signs     | All times             | All times            |
| Camp Street (new restriction)             | Loading Zone at all times with arrows | All Vehicles           | 5 minutes    | Camp Street WB Corner of<br>Ballarat Street (6)<br>CAMP<br>STREET(EAST)/0.110                                                                        | CAMP<br>STREET(EAST)/0.122 | 12            | Between two<br>signs     | All times             | All times            |