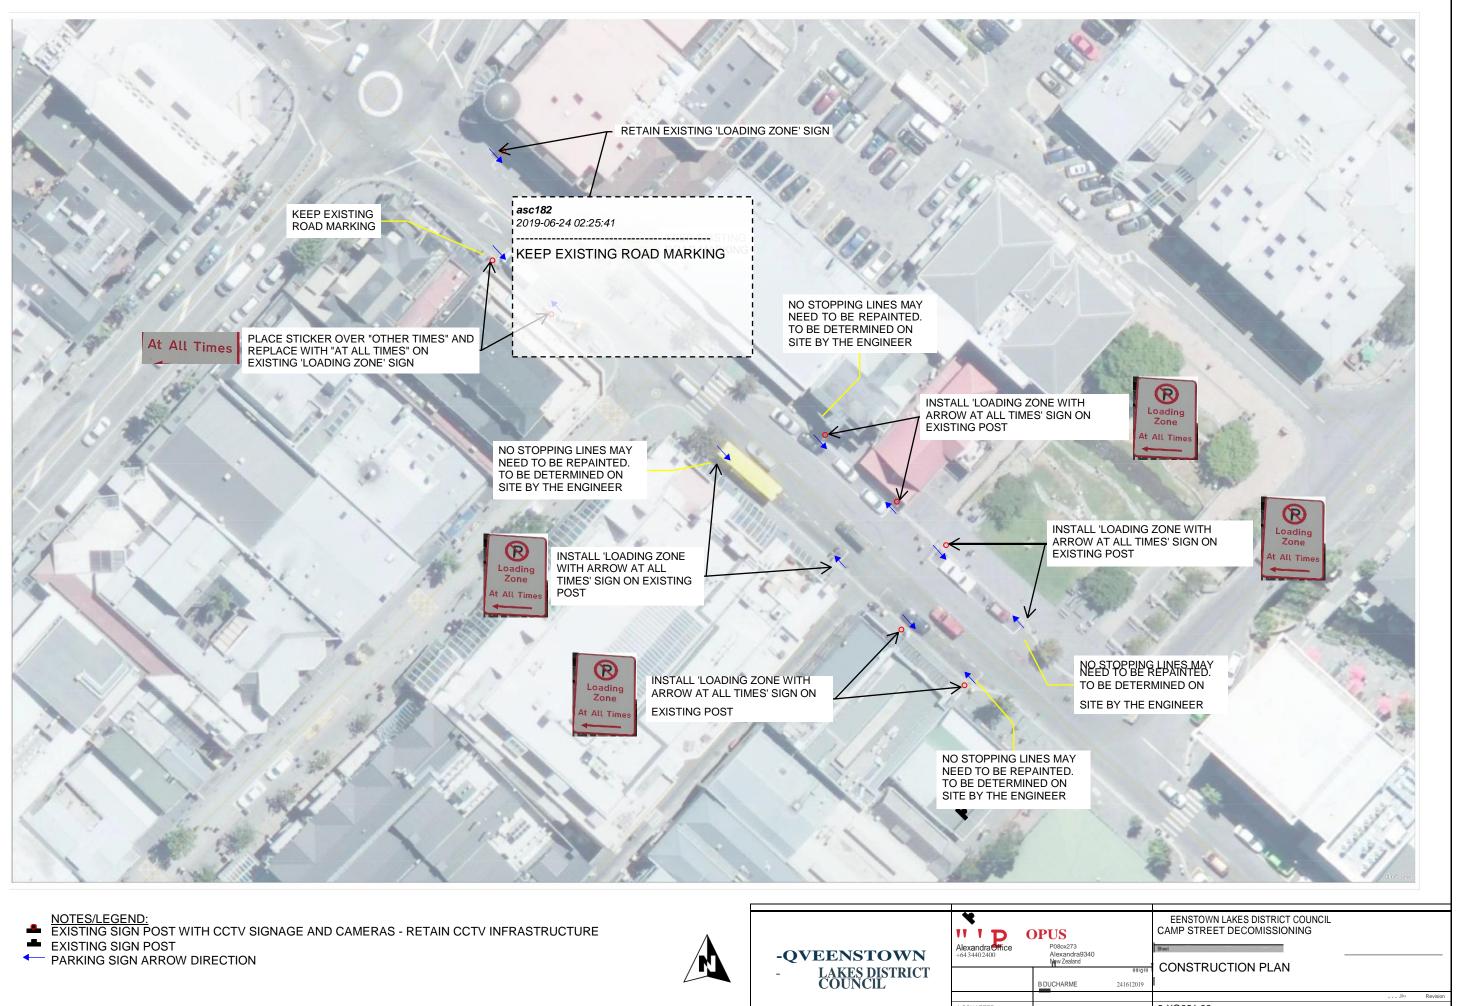

## **Attachment A** - Amendments to parking and traffic restrictions applying to Queenstown Lakes District from 12 August 2019 as of 14 October 2019. <sup>15</sup>

| Street                                    | Restriction                           | Vehicle<br>Restriction | Maximum Stay | Start Position                                                                                                                                       | End Position               | Length<br>(m) | Restriction<br>Direction | Hours of<br>Operation | Days of<br>Operation |
|-------------------------------------------|---------------------------------------|------------------------|--------------|------------------------------------------------------------------------------------------------------------------------------------------------------|----------------------------|---------------|--------------------------|-----------------------|----------------------|
| Camp Street<br>(retain existing<br>signs) | Loading Zone at all times with arrows | All Vehicles           | 5 minutes    | Camp Street EB Corner of<br>Shotover Street (1)<br>CAMP<br>STREET(EAST)/0.018                                                                        | CAMP<br>STREET(EAST)/0.038 | 20            | Between two<br>signs     | All times             | All times            |
| Camp Street (new restriction)             | Loading Zone at all times with arrows | All Vehicles           | 5 minutes    | Camp Street EB Mid-<br>stretch between Shotover<br>and Ballarat Street Nearest<br>to KFC (2)<br>CAMP<br>STREET(EAST)/0.081                           | CAMP<br>STREET(EAST)/0.098 | 17            | Between two<br>signs     | All times             | All times            |
| Camp Street (new restriction)             | Loading Zone at all times with arrows | All Vehicles           | 5 minutes    | Camp Street EB Corner of<br>Ballarat Street (3)<br>CAMP<br>STREET(EAST)/0.105                                                                        | CAMP<br>STREET(EAST)/0.121 | 16            | Between two<br>signs     | All times             | All times            |
| Camp Street<br>(amend existing<br>signs)  | Loading Zone at all times with arrows | All Vehicles           | 5 minutes    | Camp Street WB Corner of<br>Shotover Street (4)<br>CAMP<br>STREET(EAST)/0.026                                                                        | STREET(EAST)/0.039         | 13            | Between two<br>signs     | All times             | All times            |
| Camp Street (new restriction)             | Loading Zone at all times with arrows | All Vehicles           | 5 minutes    | Camp Street WB Mid-<br>stretch between Shotover<br>and Ballarat Street Nearest<br>to O'Connells Shopping<br>Centre (5)<br>CAMP<br>STREET(EAST)/0.072 | CAMP<br>STREET(EAST)/0.099 | 27            | Between two<br>signs     | All times             | All times            |
| Camp Street (new restriction)             | Loading Zone at all times with arrows | All Vehicles           | 5 minutes    | Camp Street WB Corner of<br>Ballarat Street (6)<br>CAMP<br>STREET(EAST)/0.110                                                                        | CAMP<br>STREET(EAST)/0.122 | 12            | Between two<br>signs     | All times             | All times            |