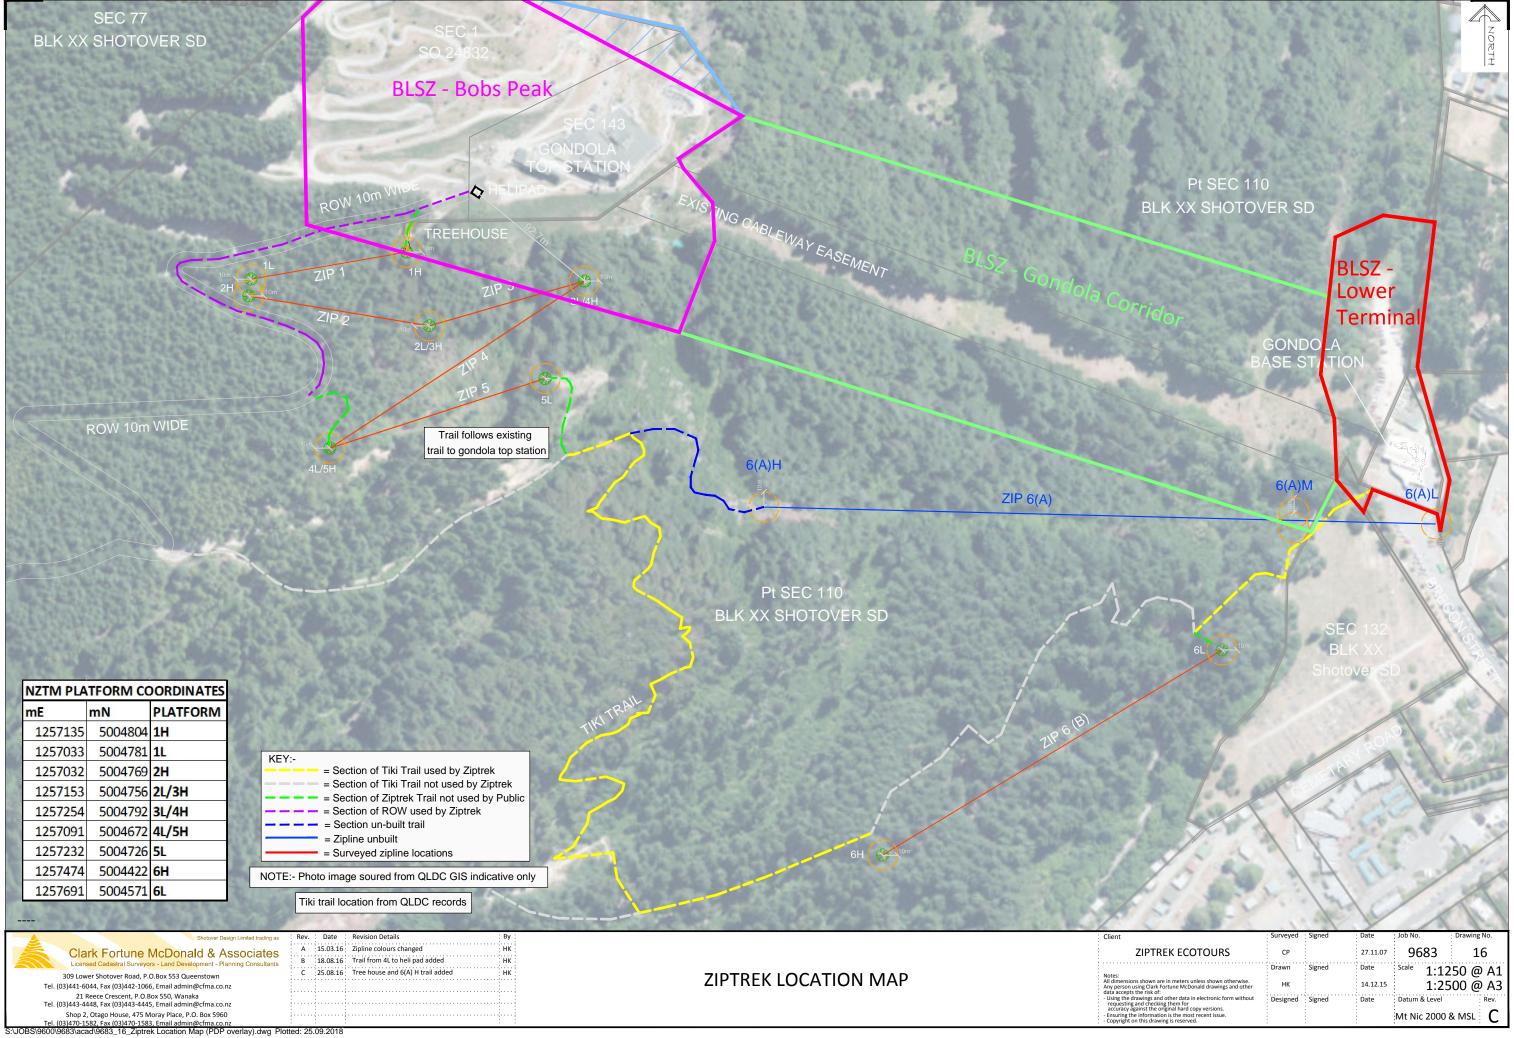

|                                                                                       | Surveyed | Signed | Date     | Job No.       | Drawing No. |
|---------------------------------------------------------------------------------------|----------|--------|----------|---------------|-------------|
| EK ECOTOURS                                                                           | СР       |        | 27.11.07 | 9683          | 16          |
|                                                                                       | Drawn    | Signed | Date     | Scale 1:12    | 50 @ A1     |
| e in meters unless shown otherwise.<br>ortune McDonald drawings and other             | нк       |        | 14.12.15 | 1:25          | 00 @ A3     |
| l other data in electronic form without<br>ig them for<br>riginal hard copy versions. | Designed | Signed | Date     | Datum & Level | Rev.        |
| ing is the most recent issue.<br>ing is reserved.                                     |          |        |          | Mt Nic 2000   | & MSL C     |