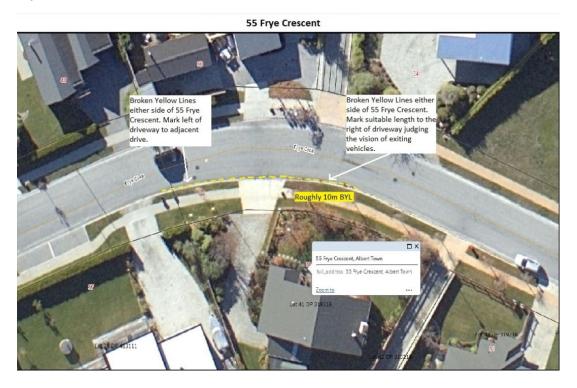

| Street                 | Restriction | Vehicle<br>Restriction                                                | Maximum<br>Stay | Start Position                                                                                                                                                     | End Position                                                             | Length<br>(m) | Restriction<br>Direction       | Days of<br>Operation | Hours of<br>Operation |
|------------------------|-------------|-----------------------------------------------------------------------|-----------------|--------------------------------------------------------------------------------------------------------------------------------------------------------------------|--------------------------------------------------------------------------|---------------|--------------------------------|----------------------|-----------------------|
| Anderson<br>Road       | NSAAT       | All Vehicles                                                          | N/A             | Om at the southern kerb line<br>of Link Road                                                                                                                       | 6m south of the southern<br>kerb line of Link Road                       | 6m            | southerly                      | All Times            | All Times             |
| Ardmore<br>Street      | P60         | All Vehicles                                                          | 60 minutes      | 88m west of the western kerb<br>line of Brownston Street                                                                                                           | 107m west of the western<br>kerb line of Brownston<br>Street             | 19m           | westerly<br>(see image below)  | Mon-Sun              | 8am-6pm               |
| Aubrey Road            | NSAAT       | All Vehicles                                                          | N/A             | Beacon Point Road to Rata Street. Restriction both sides at all intersections and on one side to ensure two way traffic at all times. (see images below)           |                                                                          |               |                                |                      | All Times             |
| Cliff Wilson<br>Street | NSAAT       | All Vehicles                                                          | N/A             | 110m north of the eastern<br>kerb line of Plantation Road                                                                                                          | 121m north of the eastern<br>kerb line of Plantation Road                | 11m           | northerly<br>(see image below) | All Times            | All Times             |
| Fredrick<br>Street     | NSAAT       | All Vehicles                                                          | N/A             | Ballantyne Road to cul-de-sac head. Both sides at intersections and cul-de-sac head. At driveways where no parking possible. (see images below)                    |                                                                          |               |                                |                      | All Times             |
| Frye Crescent          | NSAAT       | All Vehicles                                                          | N/A             | 73m east of the south eastern kerb line of Finch Street                                                                                                            | 105m east of the south<br>eastern kerb line of Finch<br>Street           | 32m           | easterly<br>(see image below)  | All Times            | All Times             |
| Kingfisher<br>Crescent | NSAAT       | All Vehicles                                                          | N/A             | Om at the southern kerb line of Sherwin Avenue                                                                                                                     | 42m south of the southern<br>kerb line of Sherwin Avenue                 | 42m           | southerly,<br>both sides       | All Times            | All Times             |
| Mataraki<br>Place      | NSAAT       | All Vehicles                                                          | N/A             | Anderson Road to cul-de-sac head. Both sides at intersections and cul-de-sac head and on one side of the road to allow the passage of vehicles. (see images below) |                                                                          |               |                                |                      | All Times             |
| Moraine<br>Place       | NSAAT       | All Vehicles                                                          | N/A             | 67m south of Lakeview<br>Terrace, eastern side                                                                                                                     | 113m south of Lakeview<br>Terrace, northern side                         | 46m           | northerly<br>(see image below) | All Times            | All Times             |
| Mount<br>Aspiring Road | NSAAT       | All Vehicles,<br>including<br>verge up to<br>2m from edge<br>of seal. | N/A             | 200m south of the northern<br>side of the Roys Peak car park<br>entrance                                                                                           | 250m north of the northern<br>side of the Roys Peak car<br>park entrance | 450m          | Northerly,<br>both sides       | All Times            | All Times             |

# Frye Crescent