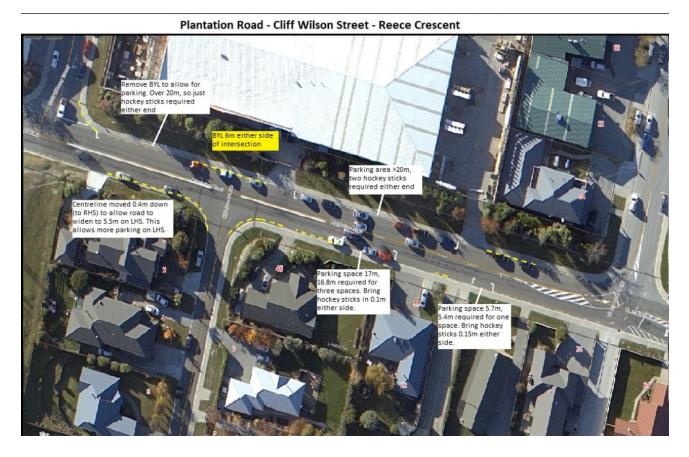

| Wanaka On-Road Restrictions |                |                           |            |                                                                                                                        |                                                                     |     |                                                                             |           |           |
|-----------------------------|----------------|---------------------------|------------|------------------------------------------------------------------------------------------------------------------------|---------------------------------------------------------------------|-----|-----------------------------------------------------------------------------|-----------|-----------|
| Plantation<br>Road          | NSAAT<br>NSAAT | All Vehicles All Vehicles | N/A<br>N/A | Cliff Wilson Street to Reece Crescent. Restriction at intersections and at driveways where required. (See image below) |                                                                     |     |                                                                             | All Times | All Times |
| Sunrise Bay<br>Drive        |                |                           |            | 218m northwest of the<br>western kerb line of Sargood<br>Dr                                                            | 281m northwest of the<br>eastern kerb line of Sargood<br>Dr         | 62m | north-westerly to<br>south-easterly<br>(cul-de-sac head)                    | All Times | All Times |
| Totara<br>Terrace           | NSAAT          | All Vehicles              | N/A        | Om at the eastern kerb line of<br>Matai Road                                                                           | 57m north of the eastern<br>kerb line of Matai Road                 | 57m | Northerly,<br>both sides<br>(see image below)                               | All Times | All Times |
| Totara<br>Terrace           | NSAAT          | All Vehicles              | N/A        | 2m south of the southwestern<br>Kerb line of Aubrey Road                                                               | 39m south of the<br>southwestern Kerb line of<br>Aubrey Road        | 31m | southerly,<br>both sides<br>(see image below)                               | All Times | All Times |
| Upton Street                | NSAAT          | All Vehicles              | N/A        | 46m northeast of the northern kerb line of Helwick Street                                                              | 67m northeast of the<br>southeastern kerb line of<br>Helwick Street | 69m | north easterly/<br>south westerly<br>(cul-de-sac head)<br>(see image below) | All Times | All Times |

#### **Plantation Road**

NSAAT – No Stopping At All Times