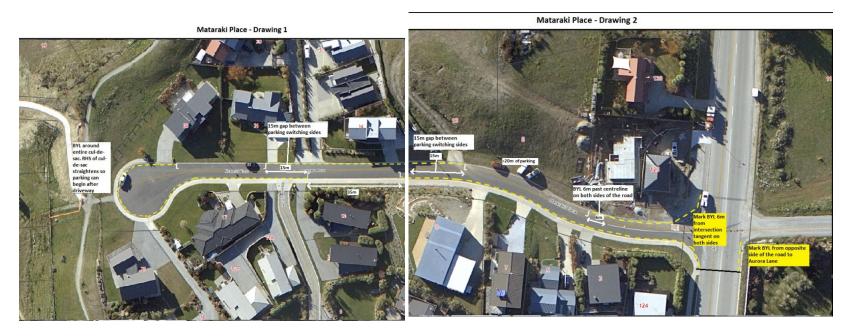

| Street                 | Restriction | Vehicle<br>Restriction                                                | Maximum<br>Stay | Start Position                                                                                                                                                     | End Position                                                             | Length<br>(m) | Restriction<br>Direction       | Days of<br>Operation | Hours of<br>Operation |
|------------------------|-------------|-----------------------------------------------------------------------|-----------------|--------------------------------------------------------------------------------------------------------------------------------------------------------------------|--------------------------------------------------------------------------|---------------|--------------------------------|----------------------|-----------------------|
| Anderson<br>Road       | NSAAT       | All Vehicles                                                          | N/A             | Om at the southern kerb line<br>of Link Road                                                                                                                       | 6m south of the southern<br>kerb line of Link Road                       | 6m            | southerly                      | All Times            | All Times             |
| Ardmore<br>Street      | P60         | All Vehicles                                                          | 60 minutes      | 88m west of the western kerb<br>line of Brownston Street                                                                                                           | 107m west of the western<br>kerb line of Brownston<br>Street             | 19m           | westerly<br>(see image below)  | Mon-Sun              | 8am-6pm               |
| Aubrey Road            | NSAAT       | All Vehicles                                                          | N/A             | Beacon Point Road to Rata Street. Restriction both sides at all intersections and on one side to ensure two way traffic at all times. (see images below)           |                                                                          |               |                                |                      | All Times             |
| Cliff Wilson<br>Street | NSAAT       | All Vehicles                                                          | N/A             | 110m north of the eastern<br>kerb line of Plantation Road                                                                                                          | 121m north of the eastern<br>kerb line of Plantation Road                | 11m           | northerly<br>(see image below) | All Times            | All Times             |
| Fredrick<br>Street     | NSAAT       | All Vehicles                                                          | N/A             | Ballantyne Road to cul-de-sac head. Both sides at intersections and cul-de-sac head. At driveways where no parking possible. (see images below)                    |                                                                          |               |                                |                      | All Times             |
| Frye Crescent          | NSAAT       | All Vehicles                                                          | N/A             | 73m east of the south eastern kerb line of Finch Street                                                                                                            | 105m east of the south<br>eastern kerb line of Finch<br>Street           | 32m           | easterly<br>(see image below)  | All Times            | All Times             |
| Kingfisher<br>Crescent | NSAAT       | All Vehicles                                                          | N/A             | Om at the southern kerb line of Sherwin Avenue                                                                                                                     | 42m south of the southern<br>kerb line of Sherwin Avenue                 | 42m           | southerly,<br>both sides       | All Times            | All Times             |
| Mataraki<br>Place      | NSAAT       | All Vehicles                                                          | N/A             | Anderson Road to cul-de-sac head. Both sides at intersections and cul-de-sac head and on one side of the road to allow the passage of vehicles. (see images below) |                                                                          |               |                                |                      | All Times             |
| Moraine<br>Place       | NSAAT       | All Vehicles                                                          | N/A             | 67m south of Lakeview<br>Terrace, eastern side                                                                                                                     | 113m south of Lakeview<br>Terrace, northern side                         | 46m           | northerly<br>(see image below) | All Times            | All Times             |
| Mount<br>Aspiring Road | NSAAT       | All Vehicles,<br>including<br>verge up to<br>2m from edge<br>of seal. | N/A             | 200m south of the northern<br>side of the Roys Peak car park<br>entrance                                                                                           | 250m north of the northern<br>side of the Roys Peak car<br>park entrance | 450m          | Northerly,<br>both sides       | All Times            | All Times             |

## Mararaki Place