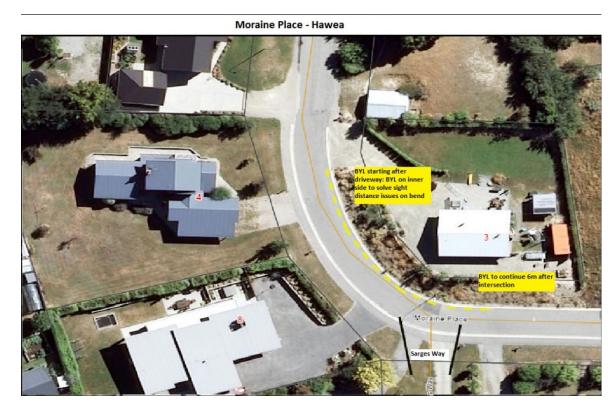

| Street                 | Restriction | Vehicle<br>Restriction                                                | Maximum<br>Stay | Start Position                                                                                                                                                     | End Position                                                             | Length<br>(m) | Restriction<br>Direction       | Days of<br>Operation | Hours of<br>Operation |
|------------------------|-------------|-----------------------------------------------------------------------|-----------------|--------------------------------------------------------------------------------------------------------------------------------------------------------------------|--------------------------------------------------------------------------|---------------|--------------------------------|----------------------|-----------------------|
| Anderson<br>Road       | NSAAT       | All Vehicles                                                          | N/A             | Om at the southern kerb line<br>of Link Road                                                                                                                       | 6m south of the southern<br>kerb line of Link Road                       | 6m            | southerly                      | All Times            | All Times             |
| Ardmore<br>Street      | P60         | All Vehicles                                                          | 60 minutes      | 88m west of the western kerb<br>line of Brownston Street                                                                                                           | 107m west of the western<br>kerb line of Brownston<br>Street             | 19m           | westerly<br>(see image below)  | Mon-Sun              | 8am-6pm               |
| Aubrey Road            | NSAAT       | All Vehicles                                                          | N/A             | Beacon Point Road to Rata Street. Restriction both sides at all intersections and on one side to ensure two way traffic at all times. (see images below)           |                                                                          |               |                                |                      | All Times             |
| Cliff Wilson<br>Street | NSAAT       | All Vehicles                                                          | N/A             | 110m north of the eastern<br>kerb line of Plantation Road                                                                                                          | 121m north of the eastern<br>kerb line of Plantation Road                | 11m           | northerly<br>(see image below) | All Times            | All Times             |
| Fredrick<br>Street     | NSAAT       | All Vehicles                                                          | N/A             | Ballantyne Road to cul-de-sac head. Both sides at intersections and cul-de-sac head. At driveways where no parking possible. (see images below)                    |                                                                          |               |                                |                      | All Times             |
| Frye Crescent          | NSAAT       | All Vehicles                                                          | N/A             | 73m east of the south eastern kerb line of Finch Street                                                                                                            | 105m east of the south<br>eastern kerb line of Finch<br>Street           | 32m           | easterly<br>(see image below)  | All Times            | All Times             |
| Kingfisher<br>Crescent | NSAAT       | All Vehicles                                                          | N/A             | Om at the southern kerb line of Sherwin Avenue                                                                                                                     | 42m south of the southern<br>kerb line of Sherwin Avenue                 | 42m           | southerly,<br>both sides       | All Times            | All Times             |
| Mataraki<br>Place      | NSAAT       | All Vehicles                                                          | N/A             | Anderson Road to cul-de-sac head. Both sides at intersections and cul-de-sac head and on one side of the road to allow the passage of vehicles. (see images below) |                                                                          |               |                                |                      | All Times             |
| Moraine<br>Place       | NSAAT       | All Vehicles                                                          | N/A             | 67m south of Lakeview<br>Terrace, eastern side                                                                                                                     | 113m south of Lakeview<br>Terrace, northern side                         | 46m           | northerly<br>(see image below) | All Times            | All Times             |
| Mount<br>Aspiring Road | NSAAT       | All Vehicles,<br>including<br>verge up to<br>2m from edge<br>of seal. | N/A             | 200m south of the northern<br>side of the Roys Peak car park<br>entrance                                                                                           | 250m north of the northern<br>side of the Roys Peak car<br>park entrance | 450m          | Northerly,<br>both sides       | All Times            | All Times             |

### **Moraine Place**

NSAAT – No Stopping At All Times