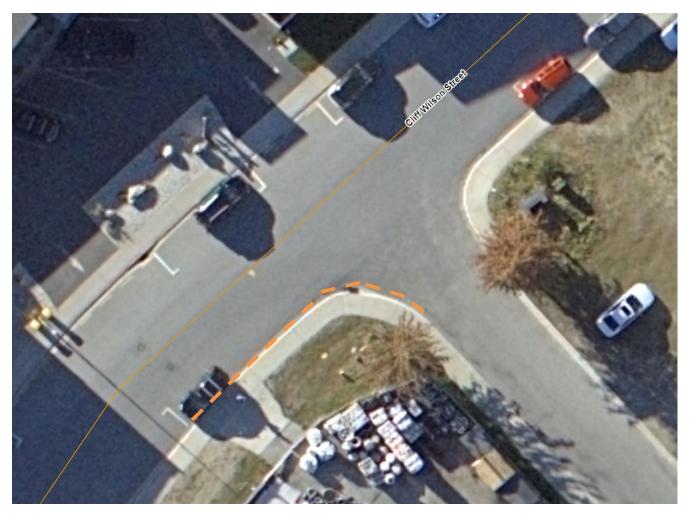

| Street                 | Restriction | Vehicle<br>Restriction                                                | Maximum<br>Stay | Start Position                                                                                                                                                     | End Position                                                             | Length<br>(m) | Restriction<br>Direction       | Days of<br>Operation | Hours of<br>Operation |
|------------------------|-------------|-----------------------------------------------------------------------|-----------------|--------------------------------------------------------------------------------------------------------------------------------------------------------------------|--------------------------------------------------------------------------|---------------|--------------------------------|----------------------|-----------------------|
| Anderson<br>Road       | NSAAT       | All Vehicles                                                          | N/A             | Om at the southern kerb line<br>of Link Road                                                                                                                       | 6m south of the southern<br>kerb line of Link Road                       | 6m            | southerly                      | All Times            | All Times             |
| Ardmore<br>Street      | P60         | All Vehicles                                                          | 60 minutes      | 88m west of the western kerb<br>line of Brownston Street                                                                                                           | 107m west of the western<br>kerb line of Brownston<br>Street             | 19m           | westerly<br>(see image below)  | Mon-Sun              | 8am-6pm               |
| Aubrey Road            | NSAAT       | All Vehicles                                                          | N/A             | Beacon Point Road to Rata Street. Restriction both sides at all intersections and on one side to ensure two way traffic at all times. (see images below)           |                                                                          |               |                                |                      | All Times             |
| Cliff Wilson<br>Street | NSAAT       | All Vehicles                                                          | N/A             | 110m north of the eastern<br>kerb line of Plantation Road                                                                                                          | 121m north of the eastern<br>kerb line of Plantation Road                | 11m           | northerly<br>(see image below) | All Times            | All Times             |
| Fredrick<br>Street     | NSAAT       | All Vehicles                                                          | N/A             | Ballantyne Road to cul-de-sac head. Both sides at intersections and cul-de-sac head. At driveways where no parking possible. (see images below)                    |                                                                          |               |                                |                      | All Times             |
| Frye Crescent          | NSAAT       | All Vehicles                                                          | N/A             | 73m east of the south eastern kerb line of Finch Street                                                                                                            | 105m east of the south<br>eastern kerb line of Finch<br>Street           | 32m           | easterly<br>(see image below)  | All Times            | All Times             |
| Kingfisher<br>Crescent | NSAAT       | All Vehicles                                                          | N/A             | Om at the southern kerb line of Sherwin Avenue                                                                                                                     | 42m south of the southern<br>kerb line of Sherwin Avenue                 | 42m           | southerly,<br>both sides       | All Times            | All Times             |
| Mataraki<br>Place      | NSAAT       | All Vehicles                                                          | N/A             | Anderson Road to cul-de-sac head. Both sides at intersections and cul-de-sac head and on one side of the road to allow the passage of vehicles. (see images below) |                                                                          |               |                                |                      | All Times             |
| Moraine<br>Place       | NSAAT       | All Vehicles                                                          | N/A             | 67m south of Lakeview<br>Terrace, eastern side                                                                                                                     | 113m south of Lakeview<br>Terrace, northern side                         | 46m           | northerly<br>(see image below) | All Times            | All Times             |
| Mount<br>Aspiring Road | NSAAT       | All Vehicles,<br>including<br>verge up to<br>2m from edge<br>of seal. | N/A             | 200m south of the northern<br>side of the Roys Peak car park<br>entrance                                                                                           | 250m north of the northern<br>side of the Roys Peak car<br>park entrance | 450m          | Northerly,<br>both sides       | All Times            | All Times             |

## **Cliff Wilson Street**