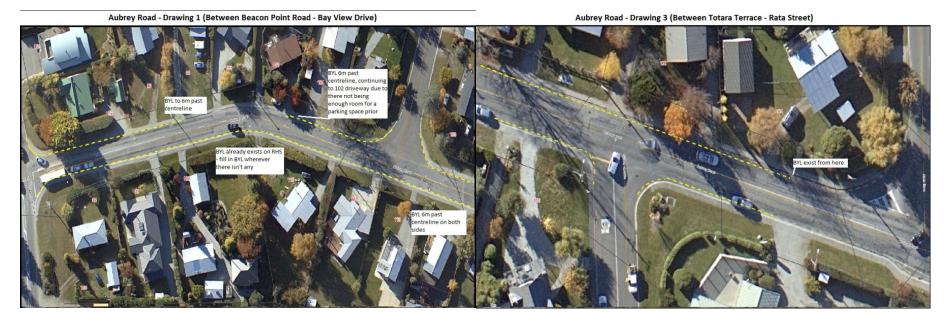

| Street                 | Restriction | Vehicle<br>Restriction                                                | Maximum<br>Stay | Start Position                                                                                                                                                     | End Position                                                             | Length<br>(m) | Restriction<br>Direction       | Days of<br>Operation | Hours of<br>Operation |
|------------------------|-------------|-----------------------------------------------------------------------|-----------------|--------------------------------------------------------------------------------------------------------------------------------------------------------------------|--------------------------------------------------------------------------|---------------|--------------------------------|----------------------|-----------------------|
| Anderson<br>Road       | NSAAT       | All Vehicles                                                          | N/A             | Om at the southern kerb line<br>of Link Road                                                                                                                       | 6m south of the southern<br>kerb line of Link Road                       | 6m            | southerly                      | All Times            | All Times             |
| Ardmore<br>Street      | P60         | All Vehicles                                                          | 60 minutes      | 88m west of the western kerb<br>line of Brownston Street                                                                                                           | 107m west of the western<br>kerb line of Brownston<br>Street             | 19m           | westerly<br>(see image below)  | Mon-Sun              | 8am-6pm               |
| Aubrey Road            | NSAAT       | All Vehicles                                                          | N/A             | Beacon Point Road to Rata Street. Restriction both sides at all intersections and on one side to ensure two way traffic at all times. (see images below)           |                                                                          |               |                                |                      | All Times             |
| Cliff Wilson<br>Street | NSAAT       | All Vehicles                                                          | N/A             | 110m north of the eastern<br>kerb line of Plantation Road                                                                                                          | 121m north of the eastern<br>kerb line of Plantation Road                | 11m           | northerly<br>(see image below) | All Times            | All Times             |
| Fredrick<br>Street     | NSAAT       | All Vehicles                                                          | N/A             | Ballantyne Road to cul-de-sac head. Both sides at intersections and cul-de-sac head. At driveways where no parking possible. (see images below)                    |                                                                          |               |                                |                      | All Times             |
| Frye Crescent          | NSAAT       | All Vehicles                                                          | N/A             | 73m east of the south eastern kerb line of Finch Street                                                                                                            | 105m east of the south<br>eastern kerb line of Finch<br>Street           | 32m           | easterly<br>(see image below)  | All Times            | All Times             |
| Kingfisher<br>Crescent | NSAAT       | All Vehicles                                                          | N/A             | Om at the southern kerb line of Sherwin Avenue                                                                                                                     | 42m south of the southern<br>kerb line of Sherwin Avenue                 | 42m           | southerly,<br>both sides       | All Times            | All Times             |
| Mataraki<br>Place      | NSAAT       | All Vehicles                                                          | N/A             | Anderson Road to cul-de-sac head. Both sides at intersections and cul-de-sac head and on one side of the road to allow the passage of vehicles. (see images below) |                                                                          |               |                                |                      | All Times             |
| Moraine<br>Place       | NSAAT       | All Vehicles                                                          | N/A             | 67m south of Lakeview<br>Terrace, eastern side                                                                                                                     | 113m south of Lakeview<br>Terrace, northern side                         | 46m           | northerly<br>(see image below) | All Times            | All Times             |
| Mount<br>Aspiring Road | NSAAT       | All Vehicles,<br>including<br>verge up to<br>2m from edge<br>of seal. | N/A             | 200m south of the northern<br>side of the Roys Peak car park<br>entrance                                                                                           | 250m north of the northern<br>side of the Roys Peak car<br>park entrance | 450m          | Northerly,<br>both sides       | All Times            | All Times             |

## Aubrey Rd