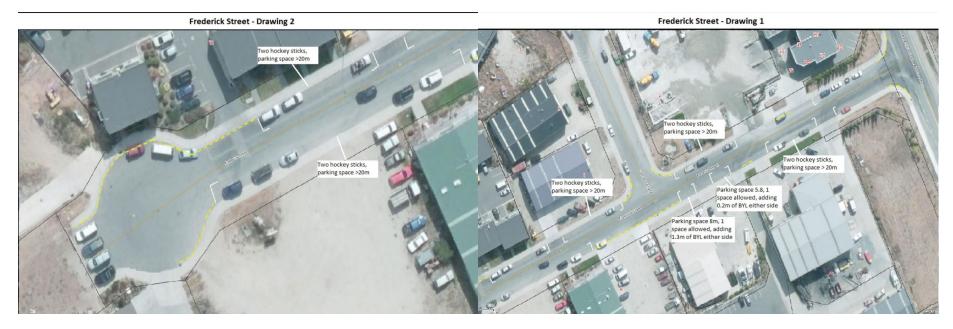

| Street                 | Restriction | Vehicle<br>Restriction                                                | Maximum<br>Stay | Start Position                                                                                                                                                     | End Position                                                             | Length<br>(m) | Restriction<br>Direction       | Days of<br>Operation | Hours of<br>Operation |
|------------------------|-------------|-----------------------------------------------------------------------|-----------------|--------------------------------------------------------------------------------------------------------------------------------------------------------------------|--------------------------------------------------------------------------|---------------|--------------------------------|----------------------|-----------------------|
| Anderson<br>Road       | NSAAT       | All Vehicles                                                          | N/A             | Om at the southern kerb line<br>of Link Road                                                                                                                       | 6m south of the southern<br>kerb line of Link Road                       | 6m            | southerly                      | All Times            | All Times             |
| Ardmore<br>Street      | P60         | All Vehicles                                                          | 60 minutes      | 88m west of the western kerb<br>line of Brownston Street                                                                                                           | 107m west of the western<br>kerb line of Brownston<br>Street             | 19m           | westerly<br>(see image below)  | Mon-Sun              | 8am-6pm               |
| Aubrey Road            | NSAAT       | All Vehicles                                                          | N/A             | Beacon Point Road to Rata Street. Restriction both sides at all intersections and on one side to ensure two way traffic at all times. (see images below)           |                                                                          |               |                                |                      | All Times             |
| Cliff Wilson<br>Street | NSAAT       | All Vehicles                                                          | N/A             | 110m north of the eastern<br>kerb line of Plantation Road                                                                                                          | 121m north of the eastern<br>kerb line of Plantation Road                | 11m           | northerly<br>(see image below) | All Times            | All Times             |
| Fredrick<br>Street     | NSAAT       | All Vehicles                                                          | N/A             | Ballantyne Road to cul-de-sac head. Both sides at intersections and cul-de-sac head. At driveways where no parking possible. (see images below)                    |                                                                          |               |                                |                      | All Times             |
| Frye Crescent          | NSAAT       | All Vehicles                                                          | N/A             | 73m east of the south eastern kerb line of Finch Street                                                                                                            | 105m east of the south<br>eastern kerb line of Finch<br>Street           | 32m           | easterly<br>(see image below)  | All Times            | All Times             |
| Kingfisher<br>Crescent | NSAAT       | All Vehicles                                                          | N/A             | Om at the southern kerb line of Sherwin Avenue                                                                                                                     | 42m south of the southern<br>kerb line of Sherwin Avenue                 | 42m           | southerly,<br>both sides       | All Times            | All Times             |
| Mataraki<br>Place      | NSAAT       | All Vehicles                                                          | N/A             | Anderson Road to cul-de-sac head. Both sides at intersections and cul-de-sac head and on one side of the road to allow the passage of vehicles. (see images below) |                                                                          |               |                                |                      | All Times             |
| Moraine<br>Place       | NSAAT       | All Vehicles                                                          | N/A             | 67m south of Lakeview<br>Terrace, eastern side                                                                                                                     | 113m south of Lakeview<br>Terrace, northern side                         | 46m           | northerly<br>(see image below) | All Times            | All Times             |
| Mount<br>Aspiring Road | NSAAT       | All Vehicles,<br>including<br>verge up to<br>2m from edge<br>of seal. | N/A             | 200m south of the northern<br>side of the Roys Peak car park<br>entrance                                                                                           | 250m north of the northern<br>side of the Roys Peak car<br>park entrance | 450m          | Northerly,<br>both sides       | All Times            | All Times             |

### **Frederick Street**