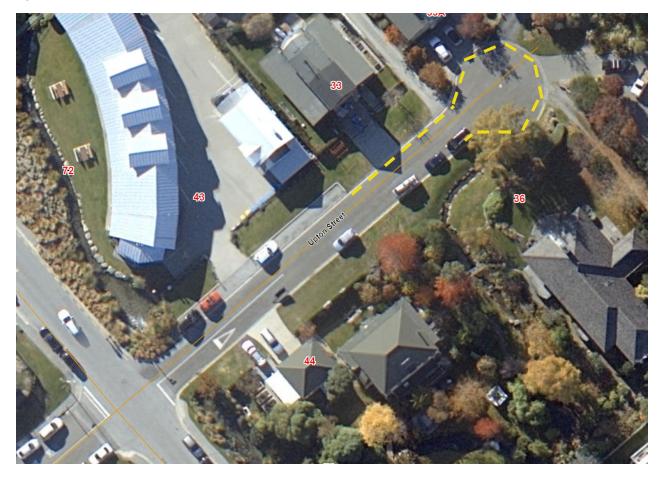

| Wanaka On-Road Restrictions |                |                           |            |                                                                                                                        |                                                                     |     |                                                                             |           |           |
|-----------------------------|----------------|---------------------------|------------|------------------------------------------------------------------------------------------------------------------------|---------------------------------------------------------------------|-----|-----------------------------------------------------------------------------|-----------|-----------|
| Plantation<br>Road          | NSAAT<br>NSAAT | All Vehicles All Vehicles | N/A<br>N/A | Cliff Wilson Street to Reece Crescent. Restriction at intersections and at driveways where required. (See image below) |                                                                     |     |                                                                             | All Times | All Times |
| Sunrise Bay<br>Drive        |                |                           |            | 218m northwest of the<br>western kerb line of Sargood<br>Dr                                                            | 281m northwest of the<br>eastern kerb line of Sargood<br>Dr         | 62m | north-westerly to<br>south-easterly<br>(cul-de-sac head)                    | All Times | All Times |
| Totara<br>Terrace           | NSAAT          | All Vehicles              | N/A        | Om at the eastern kerb line of<br>Matai Road                                                                           | 57m north of the eastern<br>kerb line of Matai Road                 | 57m | Northerly,<br>both sides<br>(see image below)                               | All Times | All Times |
| Totara<br>Terrace           | NSAAT          | All Vehicles              | N/A        | 2m south of the southwestern<br>Kerb line of Aubrey Road                                                               | 39m south of the<br>southwestern Kerb line of<br>Aubrey Road        | 31m | southerly,<br>both sides<br>(see image below)                               | All Times | All Times |
| Upton Street                | NSAAT          | All Vehicles              | N/A        | 46m northeast of the northern kerb line of Helwick Street                                                              | 67m northeast of the<br>southeastern kerb line of<br>Helwick Street | 69m | north easterly/<br>south westerly<br>(cul-de-sac head)<br>(see image below) | All Times | All Times |

#### **Plantation Road**

NSAAT – No Stopping At All Times