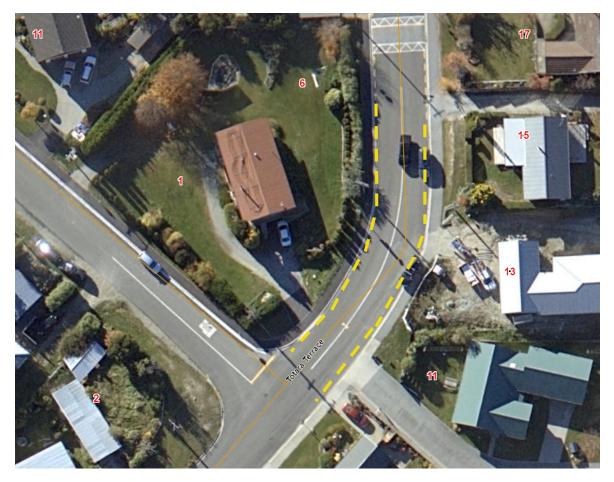

| Wanaka On-Road Restrictions |                |                           |            |                                                                                                                        |                                                                     |     |                                                                             |           |           |
|-----------------------------|----------------|---------------------------|------------|------------------------------------------------------------------------------------------------------------------------|---------------------------------------------------------------------|-----|-----------------------------------------------------------------------------|-----------|-----------|
| Plantation<br>Road          | NSAAT<br>NSAAT | All Vehicles All Vehicles | N/A<br>N/A | Cliff Wilson Street to Reece Crescent. Restriction at intersections and at driveways where required. (See image below) |                                                                     |     |                                                                             | All Times | All Times |
| Sunrise Bay<br>Drive        |                |                           |            | 218m northwest of the<br>western kerb line of Sargood<br>Dr                                                            | 281m northwest of the<br>eastern kerb line of Sargood<br>Dr         | 62m | north-westerly to<br>south-easterly<br>(cul-de-sac head)                    | All Times | All Times |
| Totara<br>Terrace           | NSAAT          | All Vehicles              | N/A        | Om at the eastern kerb line of<br>Matai Road                                                                           | 57m north of the eastern<br>kerb line of Matai Road                 | 57m | Northerly,<br>both sides<br>(see image below)                               | All Times | All Times |
| Totara<br>Terrace           | NSAAT          | All Vehicles              | N/A        | 2m south of the southwestern<br>Kerb line of Aubrey Road                                                               | 39m south of the<br>southwestern Kerb line of<br>Aubrey Road        | 31m | southerly,<br>both sides<br>(see image below)                               | All Times | All Times |
| Upton Street                | NSAAT          | All Vehicles              | N/A        | 46m northeast of the northern kerb line of Helwick Street                                                              | 67m northeast of the<br>southeastern kerb line of<br>Helwick Street | 69m | north easterly/<br>south westerly<br>(cul-de-sac head)<br>(see image below) | All Times | All Times |

# Totara Terrace at Aubrey Rd

NSAAT – No Stopping At All Times