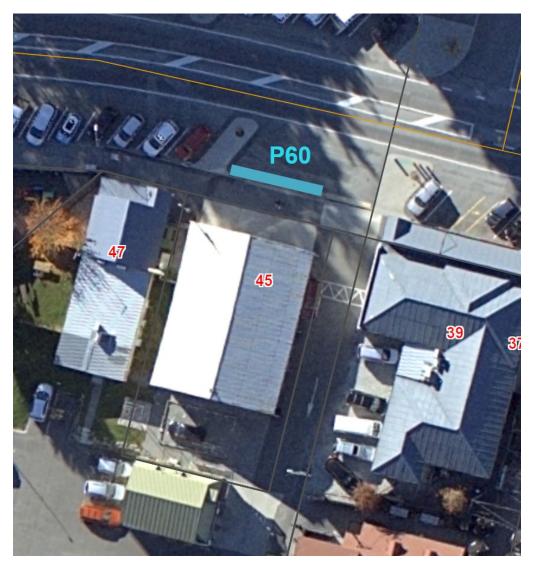

| Street                 | Restriction | Vehicle<br>Restriction                                                | Maximum<br>Stay | Start Position                                                                                                                                                     | End Position                                                             | Length<br>(m) | Restriction<br>Direction       | Days of<br>Operation | Hours of<br>Operation |
|------------------------|-------------|-----------------------------------------------------------------------|-----------------|--------------------------------------------------------------------------------------------------------------------------------------------------------------------|--------------------------------------------------------------------------|---------------|--------------------------------|----------------------|-----------------------|
| Anderson<br>Road       | NSAAT       | All Vehicles                                                          | N/A             | Om at the southern kerb line<br>of Link Road                                                                                                                       | 6m south of the southern<br>kerb line of Link Road                       | 6m            | southerly                      | All Times            | All Times             |
| Ardmore<br>Street      | P60         | All Vehicles                                                          | 60 minutes      | 88m west of the western kerb<br>line of Brownston Street                                                                                                           | 107m west of the western<br>kerb line of Brownston<br>Street             | 19m           | westerly<br>(see image below)  | Mon-Sun              | 8am-6pm               |
| Aubrey Road            | NSAAT       | All Vehicles                                                          | N/A             | Beacon Point Road to Rata Street. Restriction both sides at all intersections and on one side to ensure two way traffic at all times. (see images below)           |                                                                          |               |                                |                      | All Times             |
| Cliff Wilson<br>Street | NSAAT       | All Vehicles                                                          | N/A             | 110m north of the eastern<br>kerb line of Plantation Road                                                                                                          | 121m north of the eastern<br>kerb line of Plantation Road                | 11m           | northerly<br>(see image below) | All Times            | All Times             |
| Fredrick<br>Street     | NSAAT       | All Vehicles                                                          | N/A             | Ballantyne Road to cul-de-sac head. Both sides at intersections and cul-de-sac head. At driveways where no parking possible. (see images below)                    |                                                                          |               |                                |                      | All Times             |
| Frye Crescent          | NSAAT       | All Vehicles                                                          | N/A             | 73m east of the south eastern kerb line of Finch Street                                                                                                            | 105m east of the south<br>eastern kerb line of Finch<br>Street           | 32m           | easterly<br>(see image below)  | All Times            | All Times             |
| Kingfisher<br>Crescent | NSAAT       | All Vehicles                                                          | N/A             | Om at the southern kerb line of Sherwin Avenue                                                                                                                     | 42m south of the southern<br>kerb line of Sherwin Avenue                 | 42m           | southerly,<br>both sides       | All Times            | All Times             |
| Mataraki<br>Place      | NSAAT       | All Vehicles                                                          | N/A             | Anderson Road to cul-de-sac head. Both sides at intersections and cul-de-sac head and on one side of the road to allow the passage of vehicles. (see images below) |                                                                          |               |                                |                      | All Times             |
| Moraine<br>Place       | NSAAT       | All Vehicles                                                          | N/A             | 67m south of Lakeview<br>Terrace, eastern side                                                                                                                     | 113m south of Lakeview<br>Terrace, northern side                         | 46m           | northerly<br>(see image below) | All Times            | All Times             |
| Mount<br>Aspiring Road | NSAAT       | All Vehicles,<br>including<br>verge up to<br>2m from edge<br>of seal. | N/A             | 200m south of the northern<br>side of the Roys Peak car park<br>entrance                                                                                           | 250m north of the northern<br>side of the Roys Peak car<br>park entrance | 450m          | Northerly,<br>both sides       | All Times            | All Times             |

## Ardmore St P60

NSAAT – No Stopping At All Times