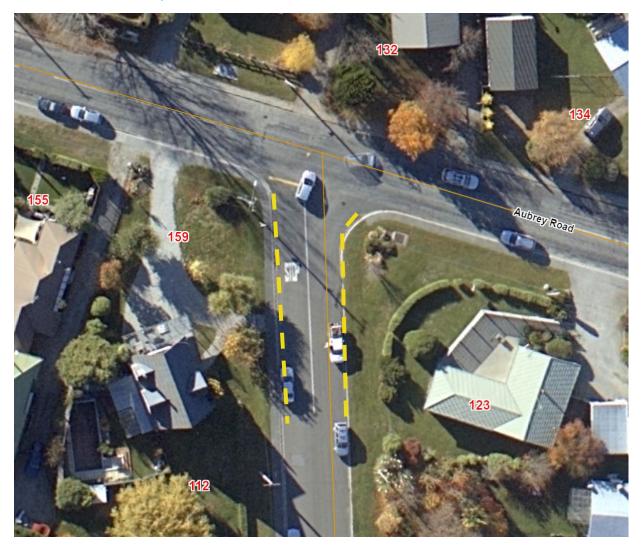

| Street                 | Restriction | Vehicle<br>Restriction                                                | Maximum<br>Stay | Start Position                                                                                                                                                     | End Position                                                             | Length<br>(m) | Restriction<br>Direction       | Days of<br>Operation | Hours of<br>Operation |
|------------------------|-------------|-----------------------------------------------------------------------|-----------------|--------------------------------------------------------------------------------------------------------------------------------------------------------------------|--------------------------------------------------------------------------|---------------|--------------------------------|----------------------|-----------------------|
| Anderson<br>Road       | NSAAT       | All Vehicles                                                          | N/A             | Om at the southern kerb line<br>of Link Road                                                                                                                       | 6m south of the southern<br>kerb line of Link Road                       | 6m            | southerly                      | All Times            | All Times             |
| Ardmore<br>Street      | P60         | All Vehicles                                                          | 60 minutes      | 88m west of the western kerb<br>line of Brownston Street                                                                                                           | 107m west of the western<br>kerb line of Brownston<br>Street             | 19m           | westerly<br>(see image below)  | Mon-Sun              | 8am-6pm               |
| Aubrey Road            | NSAAT       | All Vehicles                                                          | N/A             | Beacon Point Road to Rata Street. Restriction both sides at all intersections and on one side to ensure two way traffic at all times. (see images below)           |                                                                          |               |                                |                      | All Times             |
| Cliff Wilson<br>Street | NSAAT       | All Vehicles                                                          | N/A             | 110m north of the eastern<br>kerb line of Plantation Road                                                                                                          | 121m north of the eastern<br>kerb line of Plantation Road                | 11m           | northerly<br>(see image below) | All Times            | All Times             |
| Fredrick<br>Street     | NSAAT       | All Vehicles                                                          | N/A             | Ballantyne Road to cul-de-sac head. Both sides at intersections and cul-de-sac head. At driveways where no parking possible. (see images below)                    |                                                                          |               |                                |                      | All Times             |
| Frye Crescent          | NSAAT       | All Vehicles                                                          | N/A             | 73m east of the south eastern kerb line of Finch Street                                                                                                            | 105m east of the south<br>eastern kerb line of Finch<br>Street           | 32m           | easterly<br>(see image below)  | All Times            | All Times             |
| Kingfisher<br>Crescent | NSAAT       | All Vehicles                                                          | N/A             | Om at the southern kerb line of Sherwin Avenue                                                                                                                     | 42m south of the southern<br>kerb line of Sherwin Avenue                 | 42m           | southerly,<br>both sides       | All Times            | All Times             |
| Mataraki<br>Place      | NSAAT       | All Vehicles                                                          | N/A             | Anderson Road to cul-de-sac head. Both sides at intersections and cul-de-sac head and on one side of the road to allow the passage of vehicles. (see images below) |                                                                          |               |                                |                      | All Times             |
| Moraine<br>Place       | NSAAT       | All Vehicles                                                          | N/A             | 67m south of Lakeview<br>Terrace, eastern side                                                                                                                     | 113m south of Lakeview<br>Terrace, northern side                         | 46m           | northerly<br>(see image below) | All Times            | All Times             |
| Mount<br>Aspiring Road | NSAAT       | All Vehicles,<br>including<br>verge up to<br>2m from edge<br>of seal. | N/A             | 200m south of the northern<br>side of the Roys Peak car park<br>entrance                                                                                           | 250m north of the northern<br>side of the Roys Peak car<br>park entrance | 450m          | Northerly,<br>both sides       | All Times            | All Times             |

## Aubrey Rd