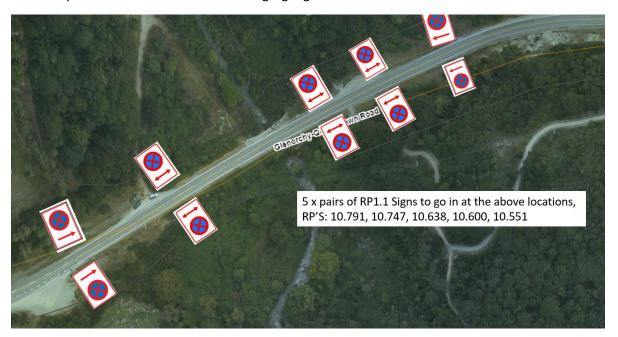

## Attachment B – Designs relating to item description on Attachment A

Item 1 (Attachment A)
Glenorchy- Queenstown Road – No Parking signage

Item 2 (Attachment A)
Hallenstein Street – Loading Zone signage