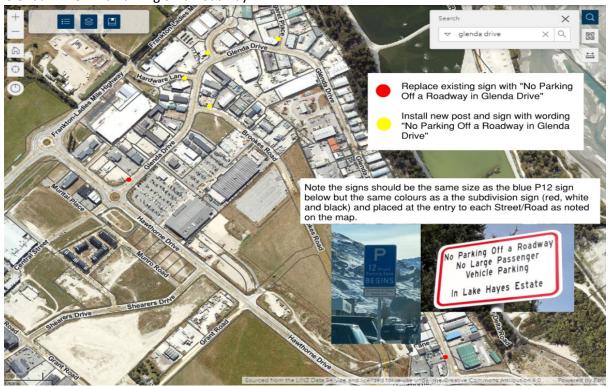

Item 6 (Attachment A)
Hamilton Road – formalise parking bays

Item 7 (Attachment A)
Lake Street – No Heavy Vehicle signage

Item 8 (Attachment A)
Glenda Drive – No Parking off a Roadway

Item 9 (Attachment A)
Arthur's Point – No Parking off a Roadway