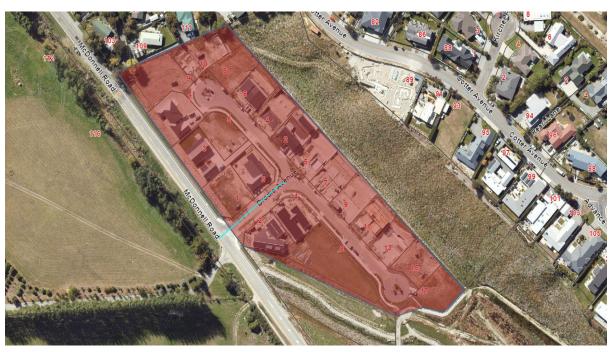

Item 10 (Attachment A)
Brodie Avenue – No Parking off a Roadway

Item 11 (Attachment A)
Arrowtown-Lake Hayes Road – No Parking off a Roadway

Item 12 (Attachment A) Coronet Peak Road – No Stopping signage