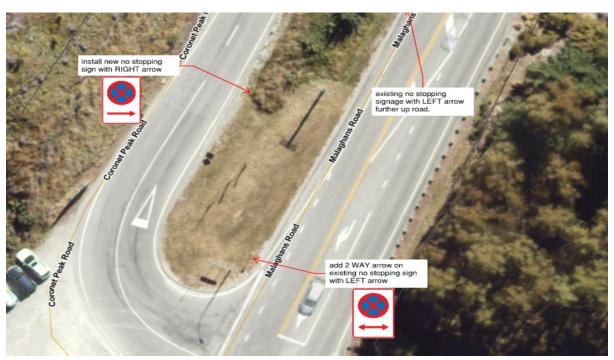

Item 10 (Attachment A)
Brodie Avenue – No Parking off a Roadway

Item 11 (Attachment A)
Arrowtown-Lake Hayes Road – No Parking off a Roadway

Item 12 (Attachment A) Coronet Peak Road – No Stopping signage