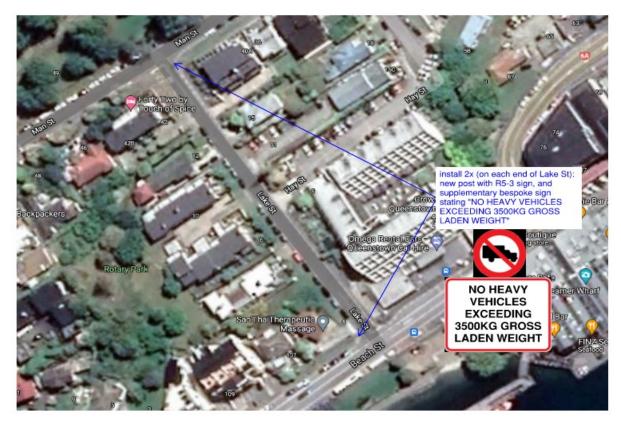

Item 6 (Attachment A)
Hamilton Road – formalise parking bays

Item 7 (Attachment A)
Lake Street – No Heavy Vehicle signage

Item 8 (Attachment A)
Glenda Drive – No Parking off a Roadway

Item 9 (Attachment A)
Arthur's Point – No Parking off a Roadway