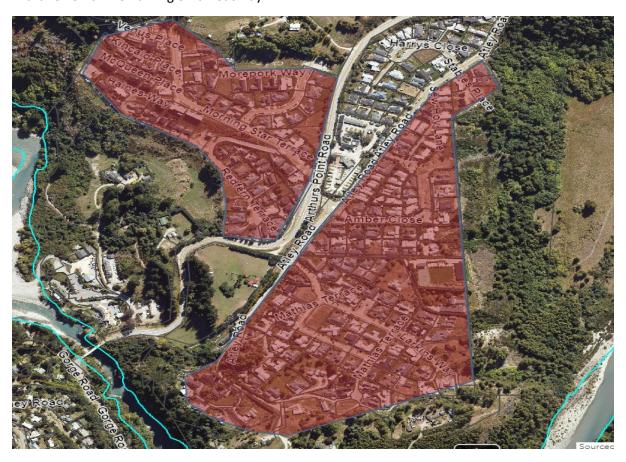

Item 10 (Attachment A)
Brodie Avenue – No Parking off a Roadway

Item 11 (Attachment A)
Arrowtown-Lake Hayes Road – No Parking off a Roadway

Item 12 (Attachment A) Coronet Peak Road – No Stopping signage