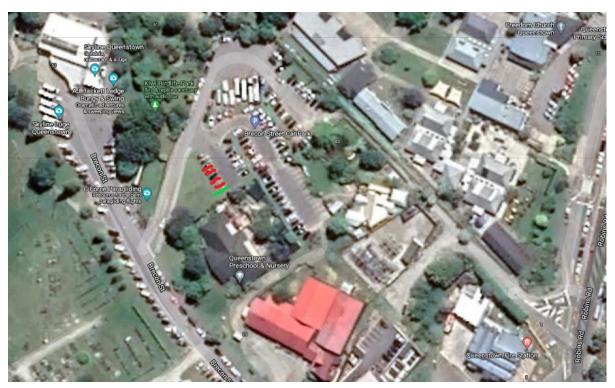

Item 3 (Attachment A)
Hallenstein Road – No parking off a Roadway

Item 4 (Attachment A)
Brecon Street – P5 signage (red lines indicate parks requiring signage)

Item 5 (Attachment A)
Arrow River Reserve – One way signage