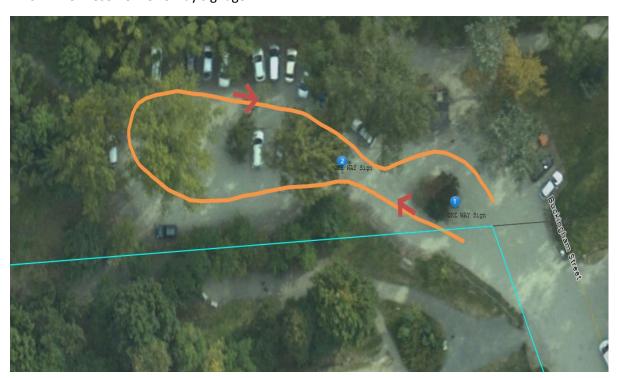

Item 3 (Attachment A)
Hallenstein Road – No parking off a Roadway

Item 4 (Attachment A)
Brecon Street – P5 signage (red lines indicate parks requiring signage)

Item 5 (Attachment A)
Arrow River Reserve – One way signage