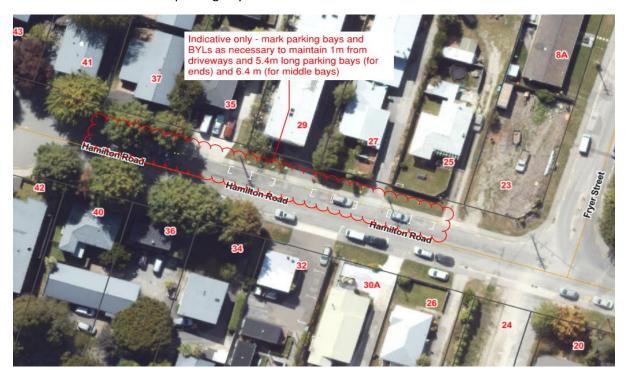

Item 6 (Attachment A)
Hamilton Road – formalise parking bays

Item 7 (Attachment A)
Lake Street – No Heavy Vehicle signage

Item 8 (Attachment A)
Glenda Drive – No Parking off a Roadway

Item 9 (Attachment A)
Arthur's Point – No Parking off a Roadway