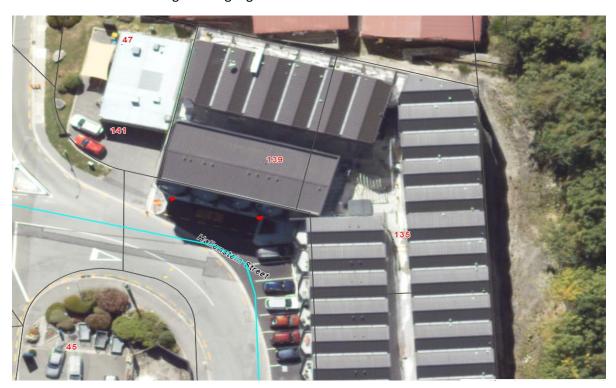

## Attachment B – Designs relating to item description on Attachment A

Item 1 (Attachment A)
Glenorchy- Queenstown Road – No Parking signage

Item 2 (Attachment A)
Hallenstein Street – Loading Zone signage