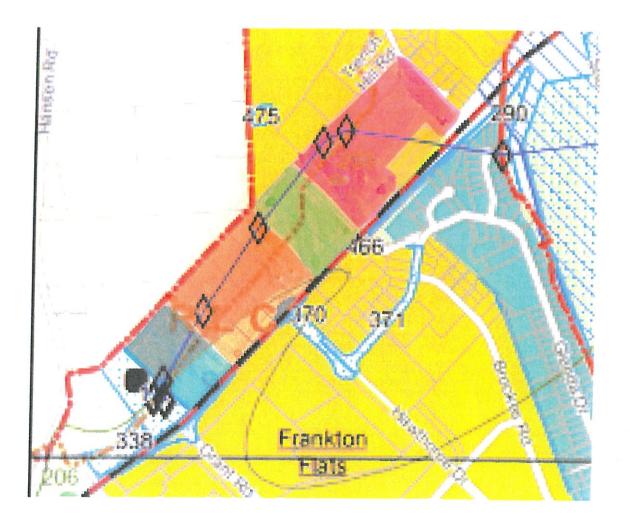

- 1 Margaret and Peter Arnott 4.0468ha (15%)
- 2 \_\_\_\_\_Hansen Family Partnership 8.0936ha (31%)
- 3 Fii Holdings Limited (Paul Horrell) 4.0469ha (15%)
- 4 Universal Developments Limited (Lane Hocking) 8.9964ha (35%)
- 5 Jandel Trust (Jaron McMillan) 0.9155ha (4%)

## Mr Goldmisth - Submitter Land Ownership

Auckland - Christchurch - Dunedin - Oueenstown