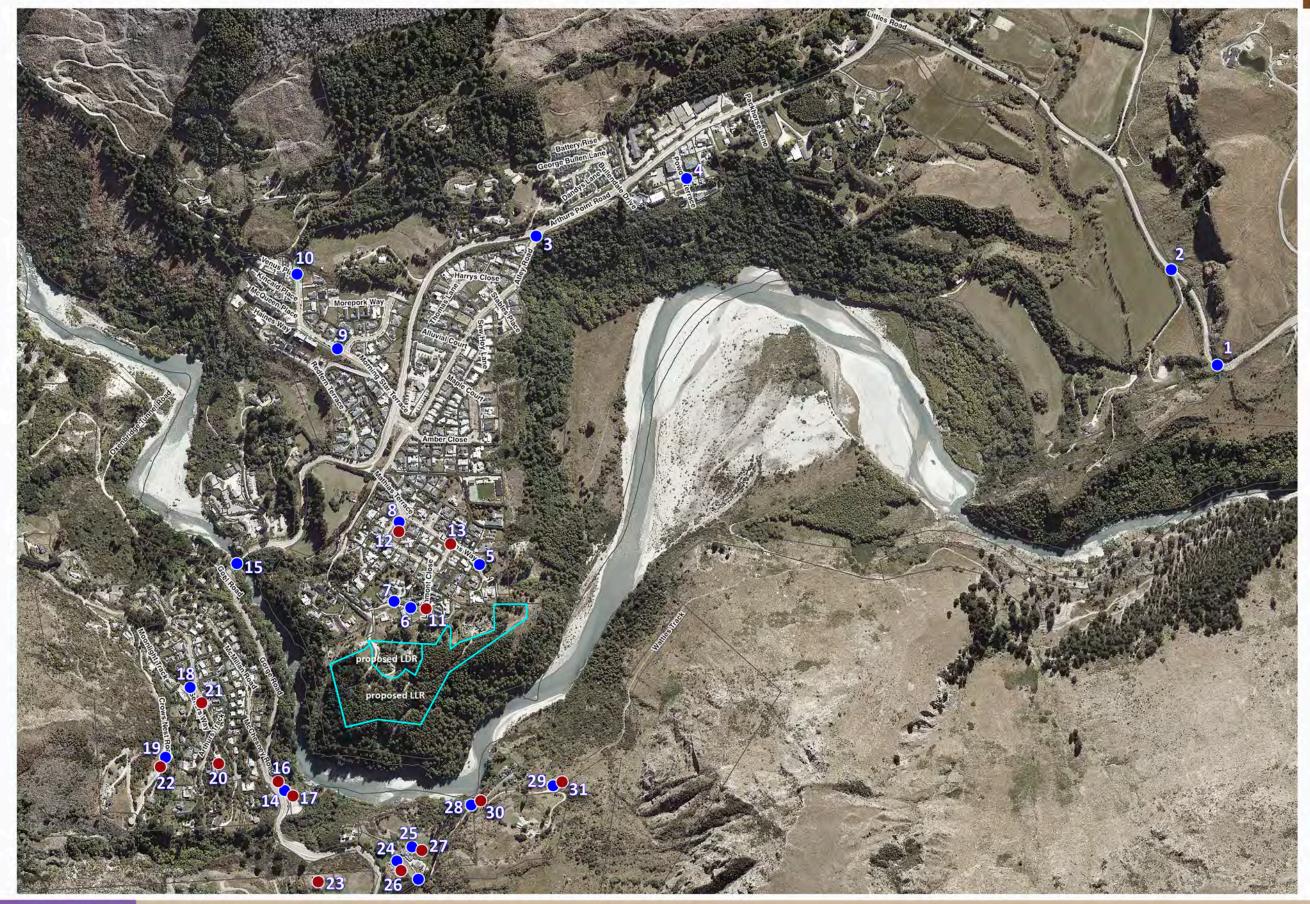

## PHOTOPOINT LOCATIONS MAP

Evidence of Stephen Brown October 2022 brown

Attachment 1.

LITTLES ROAD PHOTOS 29th June 2022

Evidence of Stephen Brown October 2022 brown

ARTHURS POINT ROAD PHOTO (LOOKING DOWN ATLEY ROAD) 29th June 2022