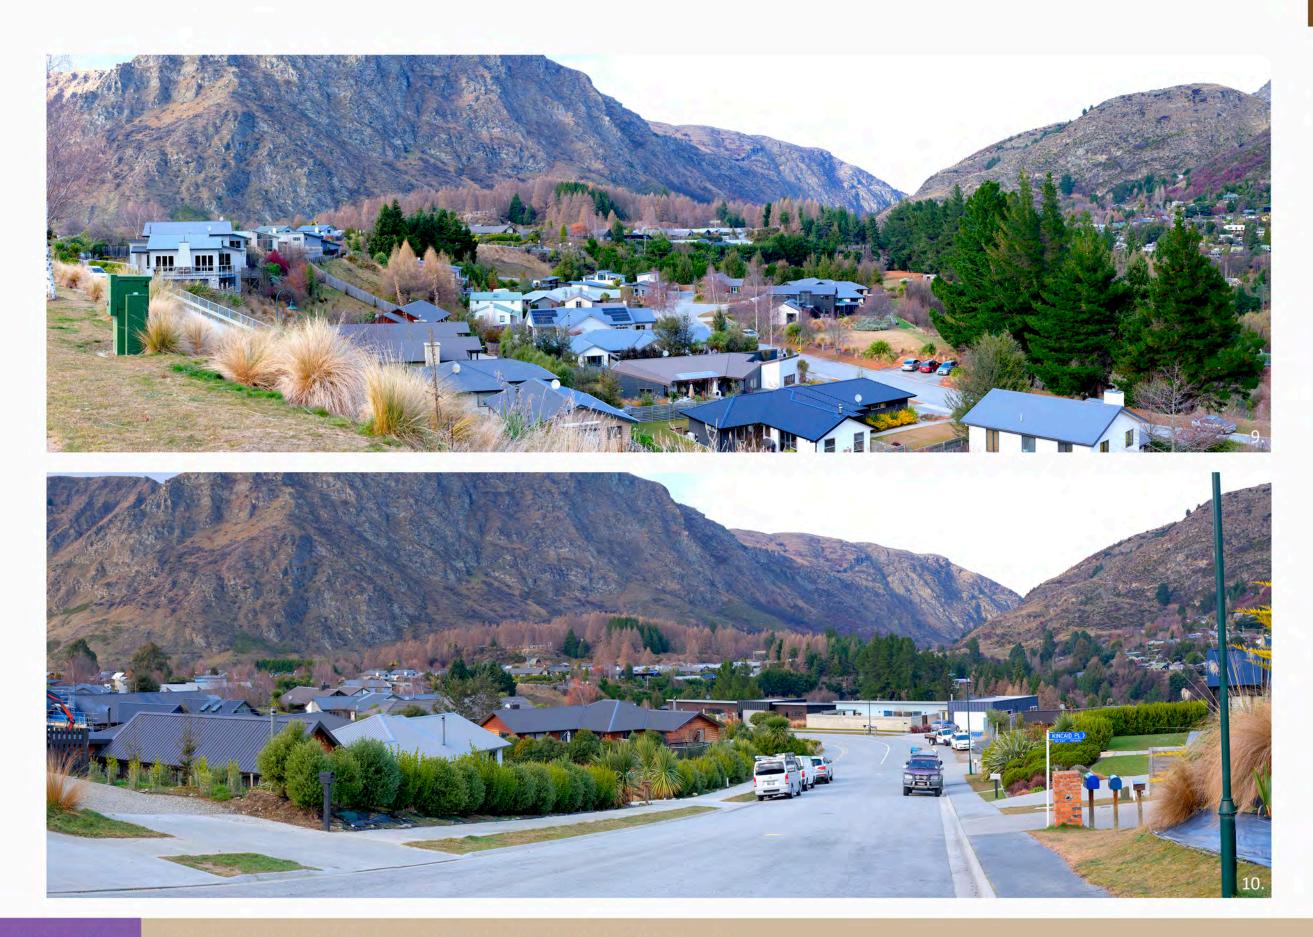

## PHOTO FROM THE INTERSECTION OF MATTHIAS TERRACE & LARKINS WAY 14h October 2022

Evidence of Stephen Brown October 2022

PHOTOS FROM THE GORGE ROAD CAR PARK (ABOVE) & EDITH CAVELL BRIDGE (BELOW) 29th June 2022

Evidence of Stephen Brown October 2022 brown

Attachment 10.

PHOTOS FROM THE GORGE ROAD CAR PARK (ABOVE & BELOW) 14th October 2022

Evidence of Stephen Brown October 2022 brown

Attachment 11.

PHOTOS FROM McCHESNEY ROAD & THE MOONLIGHT TRAIL (ABOVE) & THE SEAT ON CROWS NEST ROAD (BELOW) 29th June 2022