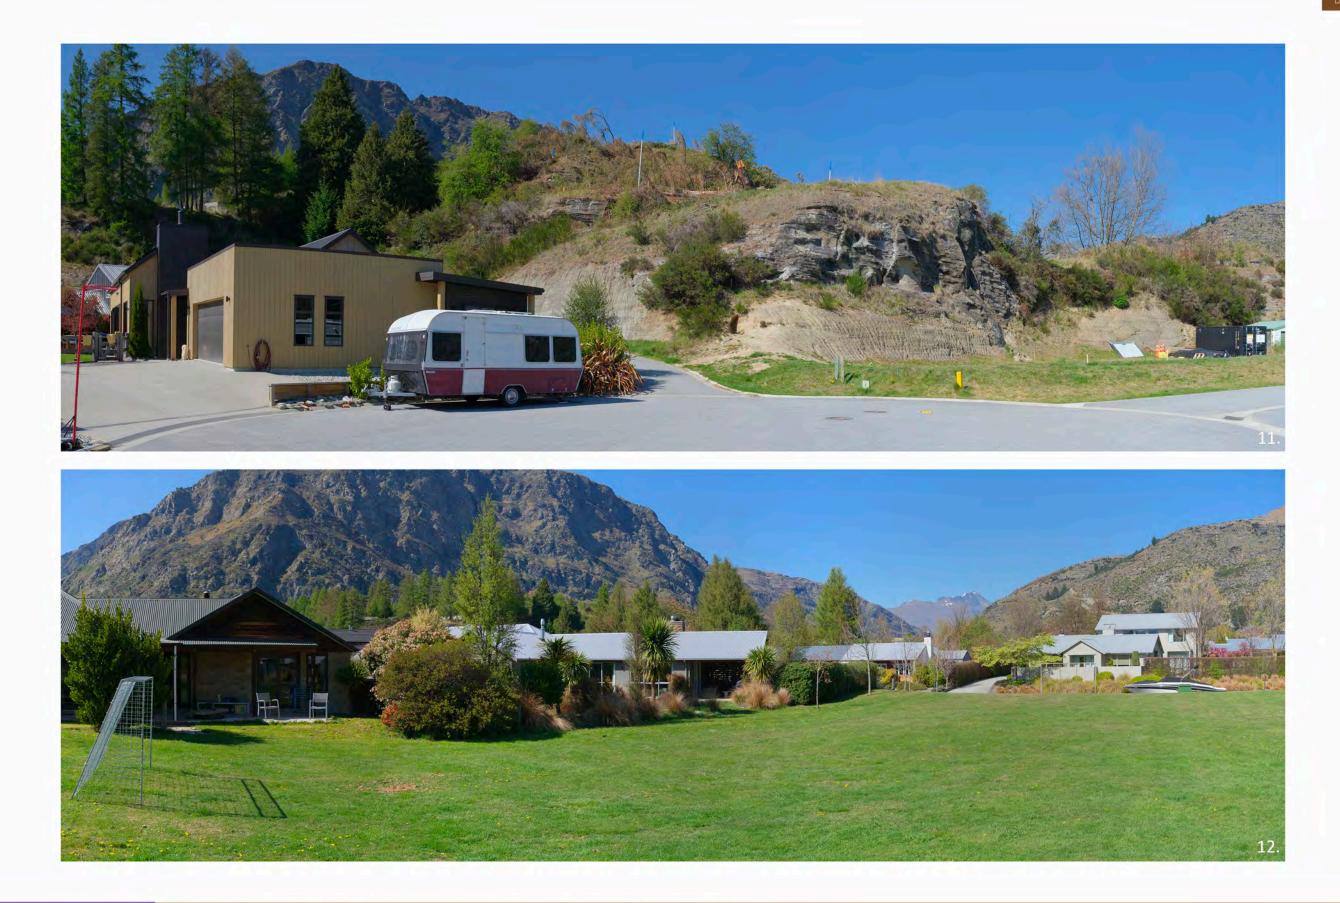

Evidence of Stephen Brown October 2022 brown

Attachment 10.

PHOTOS FROM THE GORGE ROAD CAR PARK (ABOVE & BELOW) 14th October 2022

Evidence of Stephen Brown October 2022 brown

Attachment 11.

PHOTOS FROM McCHESNEY ROAD & THE MOONLIGHT TRAIL (ABOVE) & THE SEAT ON CROWS NEST ROAD (BELOW) 29th June 2022

Evidence of Stephen Brown October 2022

Attachment 12.

PHOTOS FROM 5 ARTHURS ROAD (ABOVE) & McCHESNEY ROAD (BELOW) 14th October 2022

Evidence of Stephen Brown October 2022 brown

Attachment 13.

PHOTOS FROM THE SEAT ON CROWS NEST ROAD (ABOVE) & 3434 GORGE ROAD (BELOW) 14th October 2022