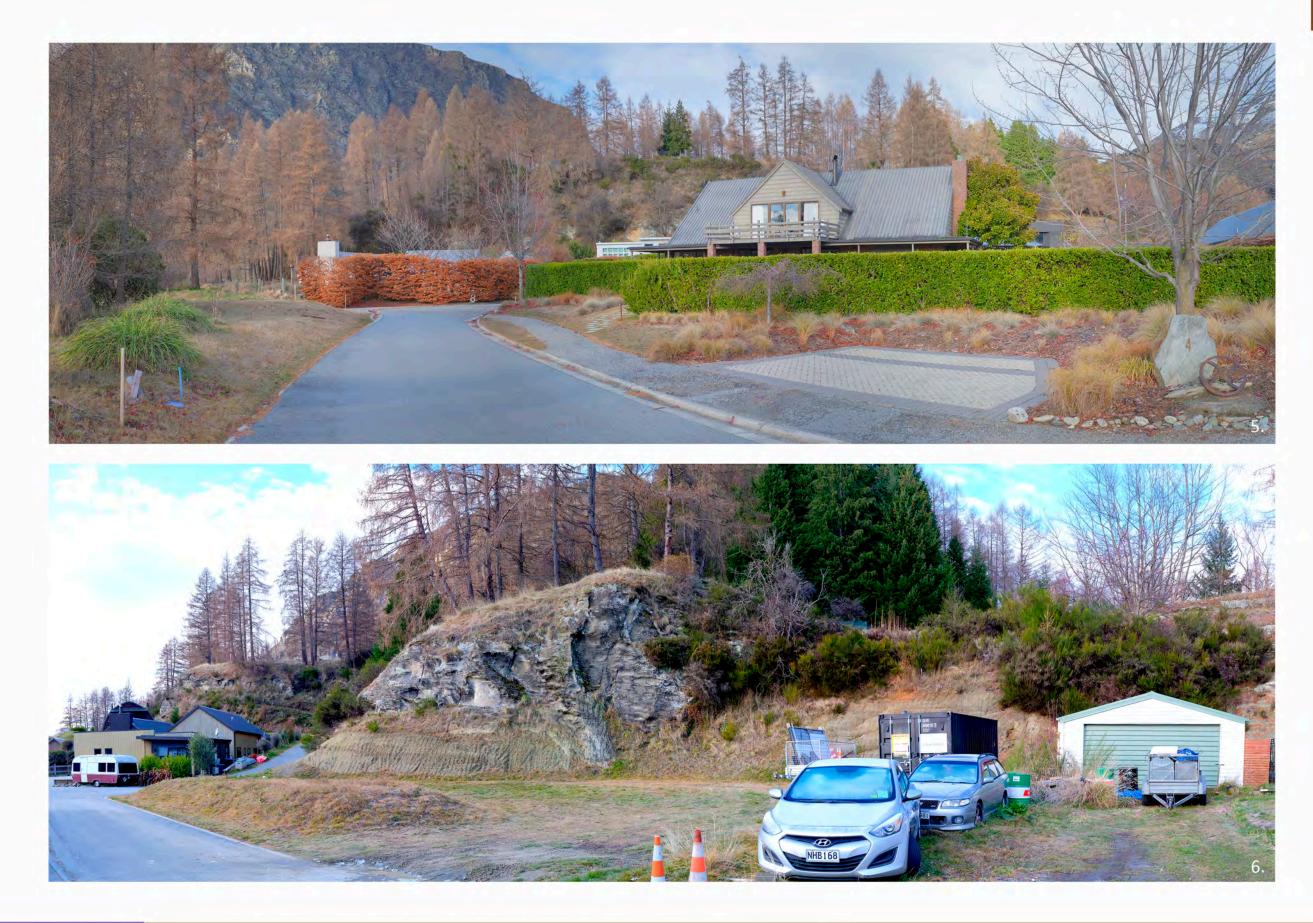

Evidence of Stephen Brown October 2022 brown

PHOTOS FROM ATLEY ROAD (ABOVE) & HERRON PARK / MATTHIAS TERRACE (BELOW) 29th June 2022

Evidence of Stephen Brown October 2022

Attachment 6.

PHOTOS FROM MORNING STAR TERRACE (ABOVE & BELOW) 29th June 2022