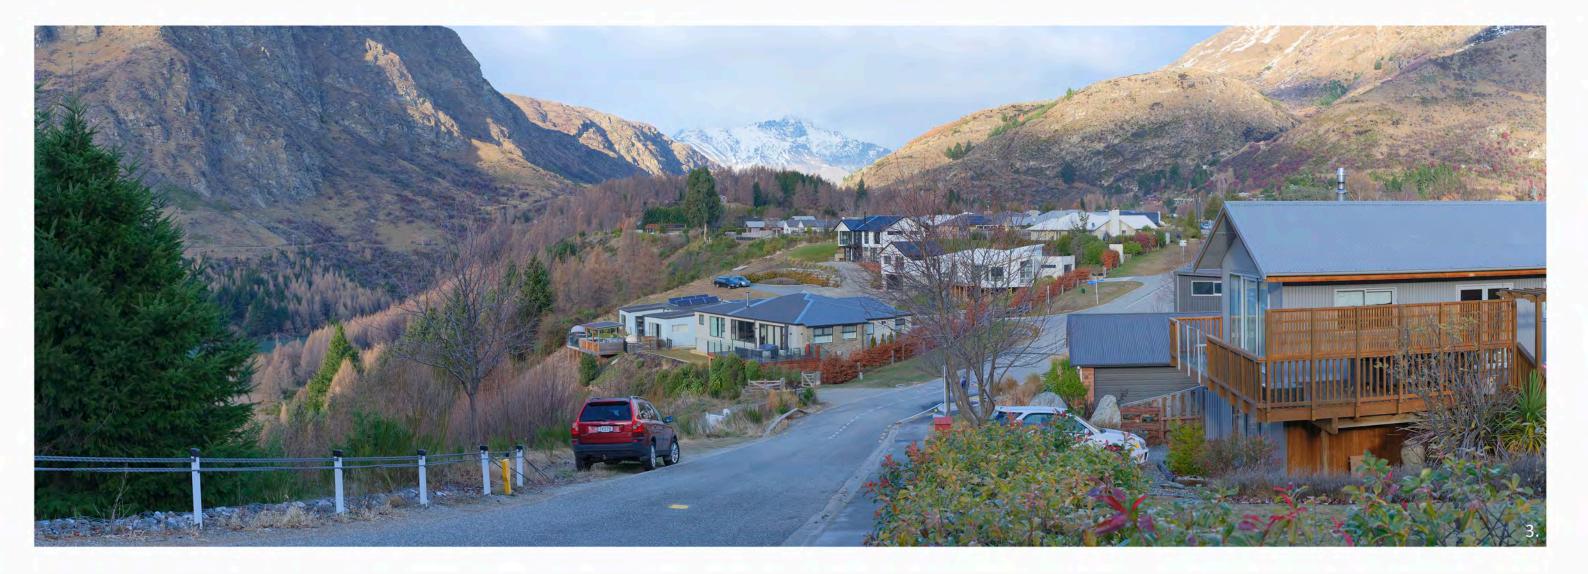

Evidence of Stephen Brown October 2022

Attachment 3.

NUGGET POINT PHOTO 29th June 2022

Evidence of Stephen Brown October 2022

Attachment 4.

PHOTOS FROM LARKINS WAY (ABOVE) & LARCHMONT CLOSE (BELOW) 29th June 2022