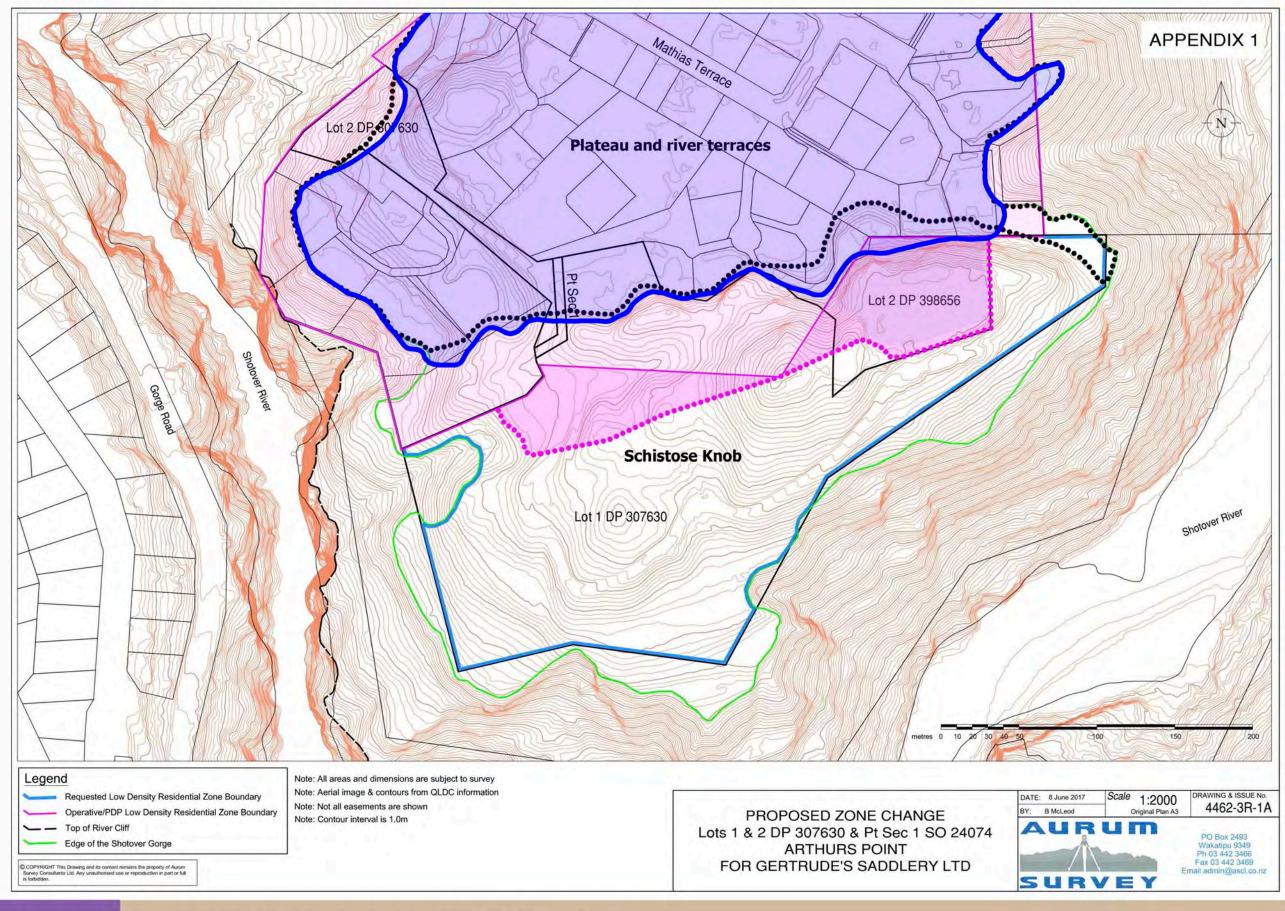

Evidence of Stephen Brown October 2022 brown

PHOTOS FROM ATLEY ROAD (ABOVE) & HERRON PARK / MATTHIAS TERRACE (BELOW) 29th June 2022

Evidence of Stephen Brown October 2022

Attachment 6.

PHOTOS FROM MORNING STAR TERRACE (ABOVE & BELOW) 29th June 2022