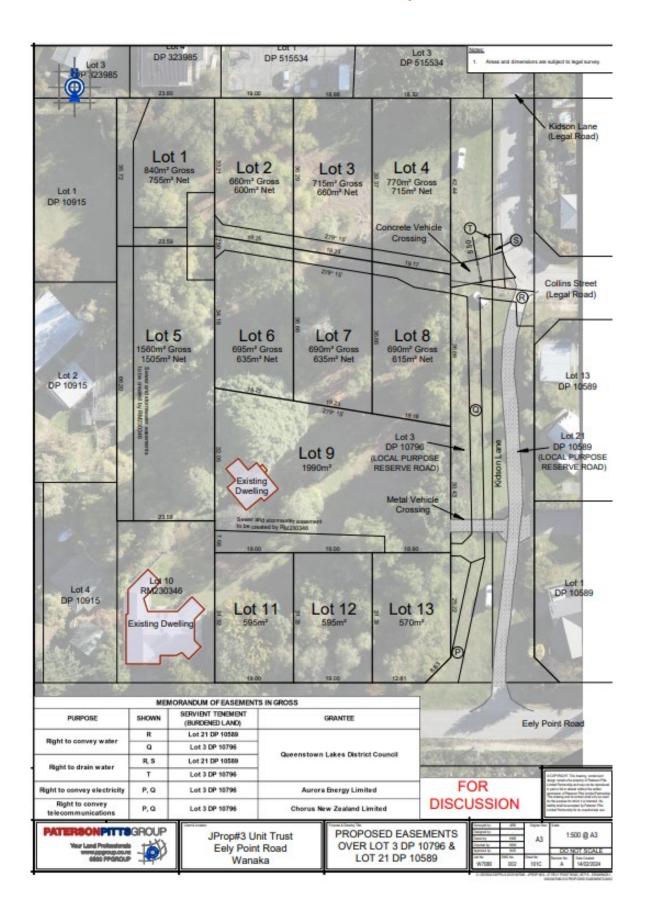

## **Attachment B: Kidson Lane Development and Easement Plan**

## **Attachment C: Kidson Lane Easements**

| MEMORANDUM OF EASEMENTS IN GROSS      |       |                                      |                                     |
|---------------------------------------|-------|--------------------------------------|-------------------------------------|
| PURPOSE                               | SHOWN | SERVIENT TENEMENT<br>(BURDENED LAND) | GRANTEE                             |
| Right to convey water                 | R     | Lot 21 DP 10589                      | - Queenstown Lakes District Council |
|                                       | Q     | Lot 3 DP 10796                       |                                     |
| Right to drain water                  | R, S  | Lot 21 DP 10589                      |                                     |
|                                       | Т     | Lot 3 DP 10796                       |                                     |
| Right to convey electricity           | P, Q  | Lot 3 DP 10796                       | Aurora Energy Limited               |
| Right to convey<br>telecommunications | P, Q  | Lot 3 DP 10796                       | Chorus New Zealand Limited          |