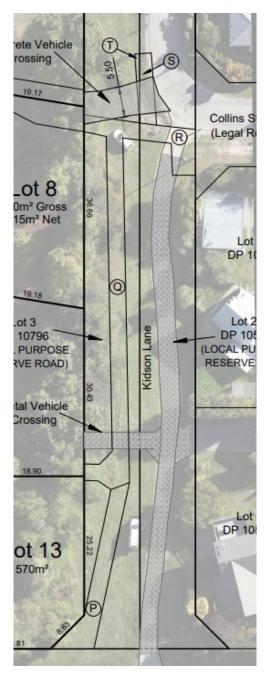

## **Attachment C: Kidson Lane Easements**

| MEMORANDUM OF EASEMENTS IN GROSS      |       |                                      |                                     |
|---------------------------------------|-------|--------------------------------------|-------------------------------------|
| PURPOSE                               | SHOWN | SERVIENT TENEMENT<br>(BURDENED LAND) | GRANTEE                             |
| Right to convey water                 | R     | Lot 21 DP 10589                      | - Queenstown Lakes District Council |
|                                       | Q     | Lot 3 DP 10796                       |                                     |
| Right to drain water                  | R, S  | Lot 21 DP 10589                      |                                     |
|                                       | Т     | Lot 3 DP 10796                       |                                     |
| Right to convey electricity           | P, Q  | Lot 3 DP 10796                       | Aurora Energy Limited               |
| Right to convey<br>telecommunications | P, Q  | Lot 3 DP 10796                       | Chorus New Zealand Limited          |