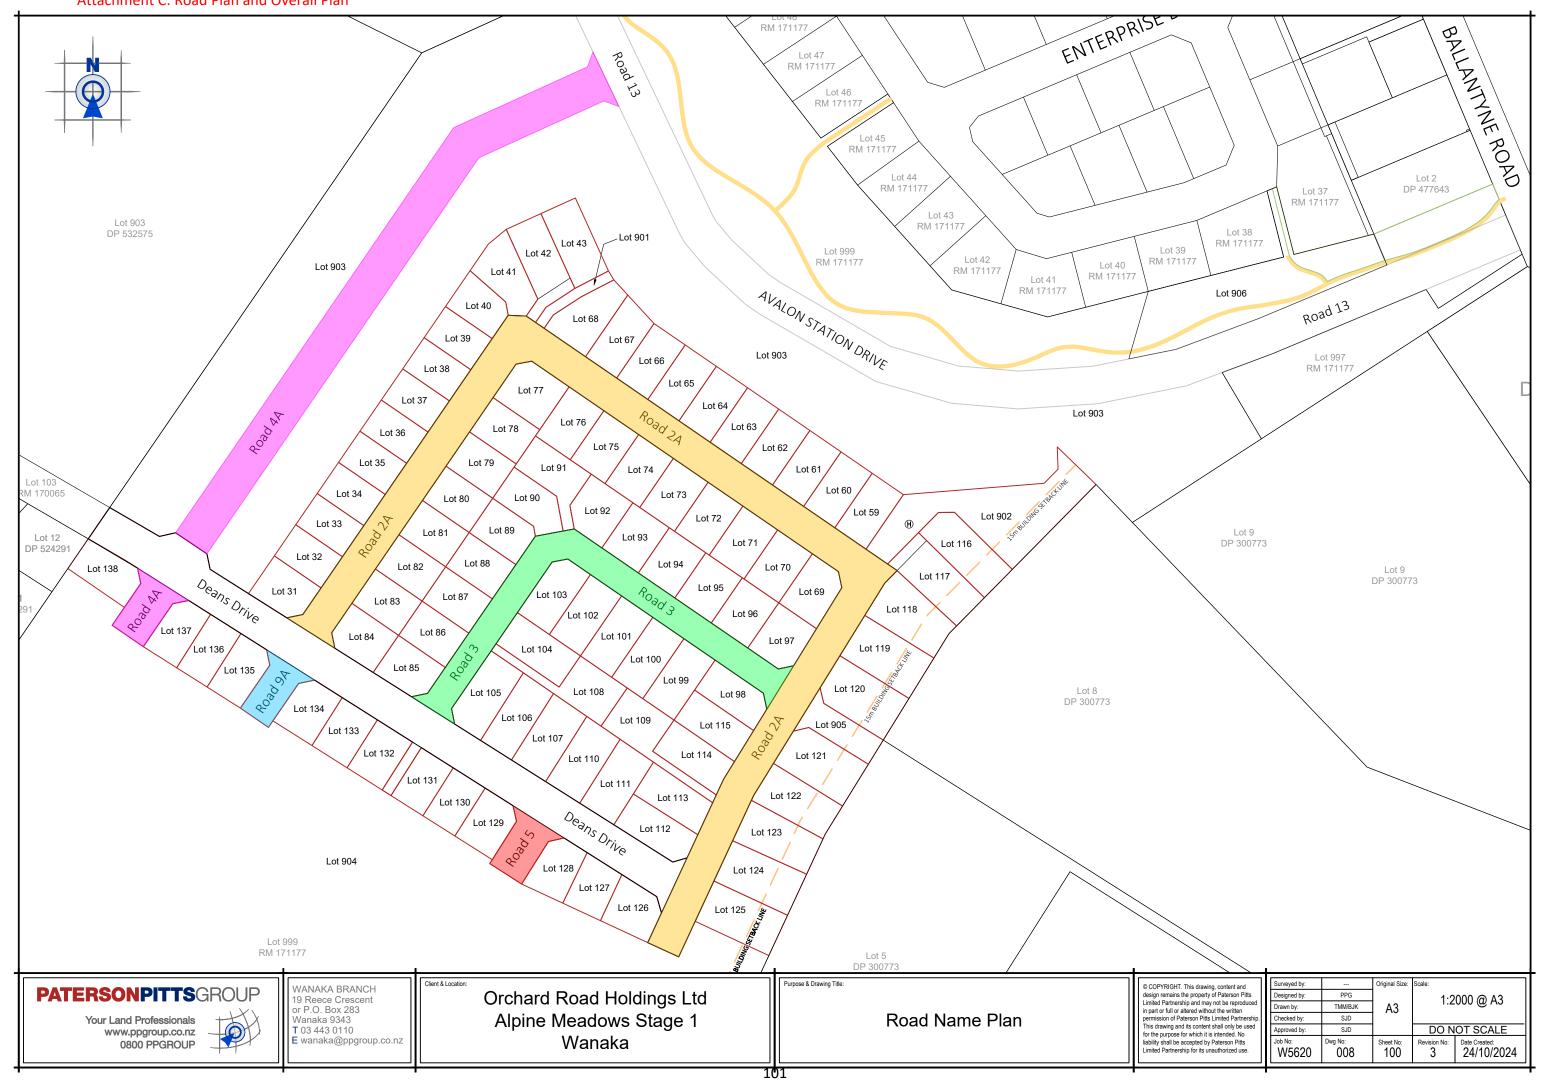

#### Road 2A of RM200259

First Choice: Packer McKenzie Road

Second Choice: McKenzie Road

Third Choice: Packer Road

Packer McKenzie was well respected local who worked for many years on the land to be subdivided through RM200259.

## Road 3 of RM200259

First Choice: Buttercup Street

Second Choice: O'Sullivan Street

Buttercup is a flower variety commonly found on Alpine meadowland such as the application site.

O'Sullivan is a name from the current QLDC approved names list.

### Road 4A of RM200259

First Choice: Alpine Meadows Drive

Second Choice: Long Meadow Drive

Third Choice: Meadows Drive

Historically the land subject to the subdivision was never very productive and never well irrigated so it was a meadowy paddock. The subdivision has been named Alpine Meadows for this reason. The road name Alpine Meadows Drive reflects this. The second choice of Long Meadow is another literal name because the meadow extends to Orchard Road.

## Road 5 of RM200259

First Choice: Sybil McPherson Drive

Second Choice: McPherson Drive

Third Choice: Sybil Drive

97

Sybil McPherson was the wife of Bill McPherson, who was manager of the Wanaka Station Farm (of which the application site formed part of) from 1946. Sybil did a lot of good for the community and also lived near to the application site.

#### Road 9A of RM200259

First Choice: **Ensor Street** 

Second Choice: **Dick Ensor Street** 

Third Choice: **Peasgood Drive** 

Dick Ensor was a young man that worked for the Gordons when they owned the farm. Dick became a notable character in Wanaka until he lost his life in a chainsaw accident.

Peasgood English Heritage Variety apple reflecting the orchard across the road that Road 9A leads to.

98

Document Set ID: 8283534 Version: 1, Version Date: 06/09/2024

ng Acknowledgement - Orchard Road Holdings Limited (RN240012) ember 2024 9:31:45 AM