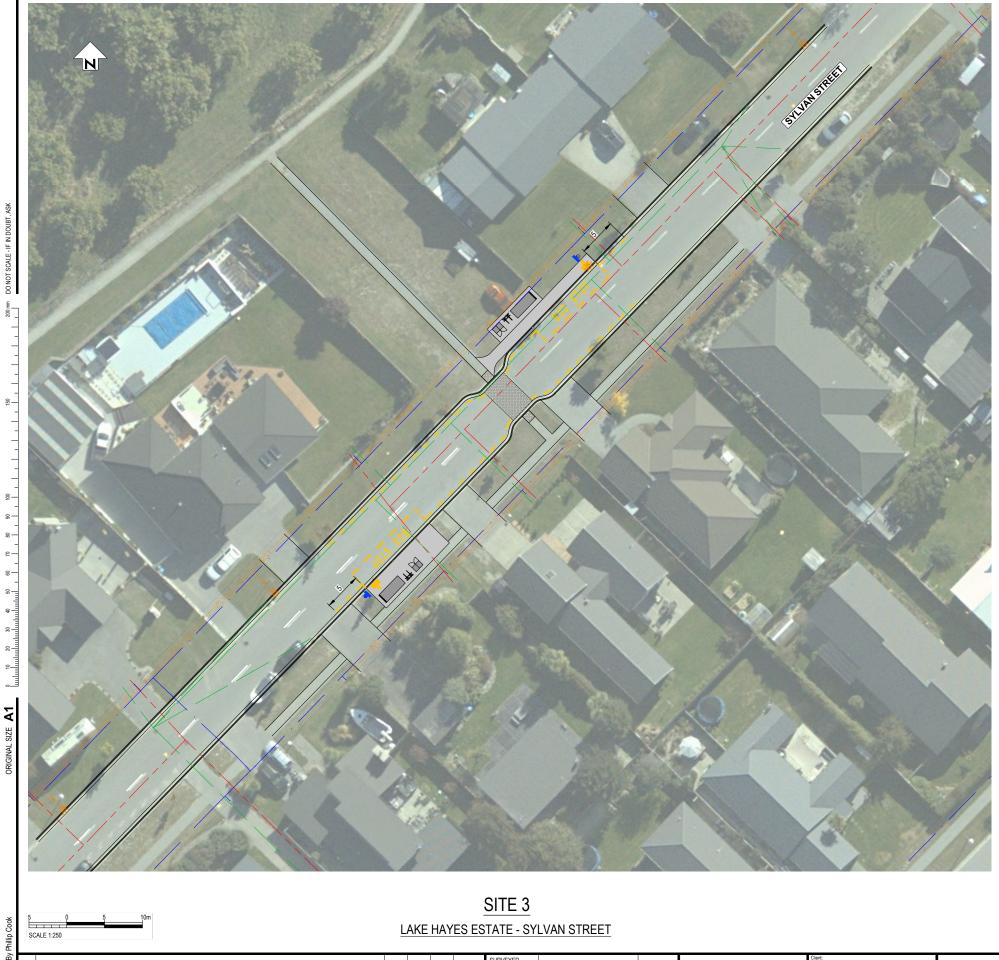

DESIGN CHECK

DESIGN REVIEW NOT APPROVED

NOT FOR CONSTRUCTION

QUEENSTOWN LAKES DISTRICT COUNCIL

MODE SHIFT PT MINOR IMPROVEMENTS TRANCHE 2

LAKE HAYES ESTATE - SITE C SYLVAN STREET

SERVICES PLAN

Total Start Council Por Review (No. 2014)