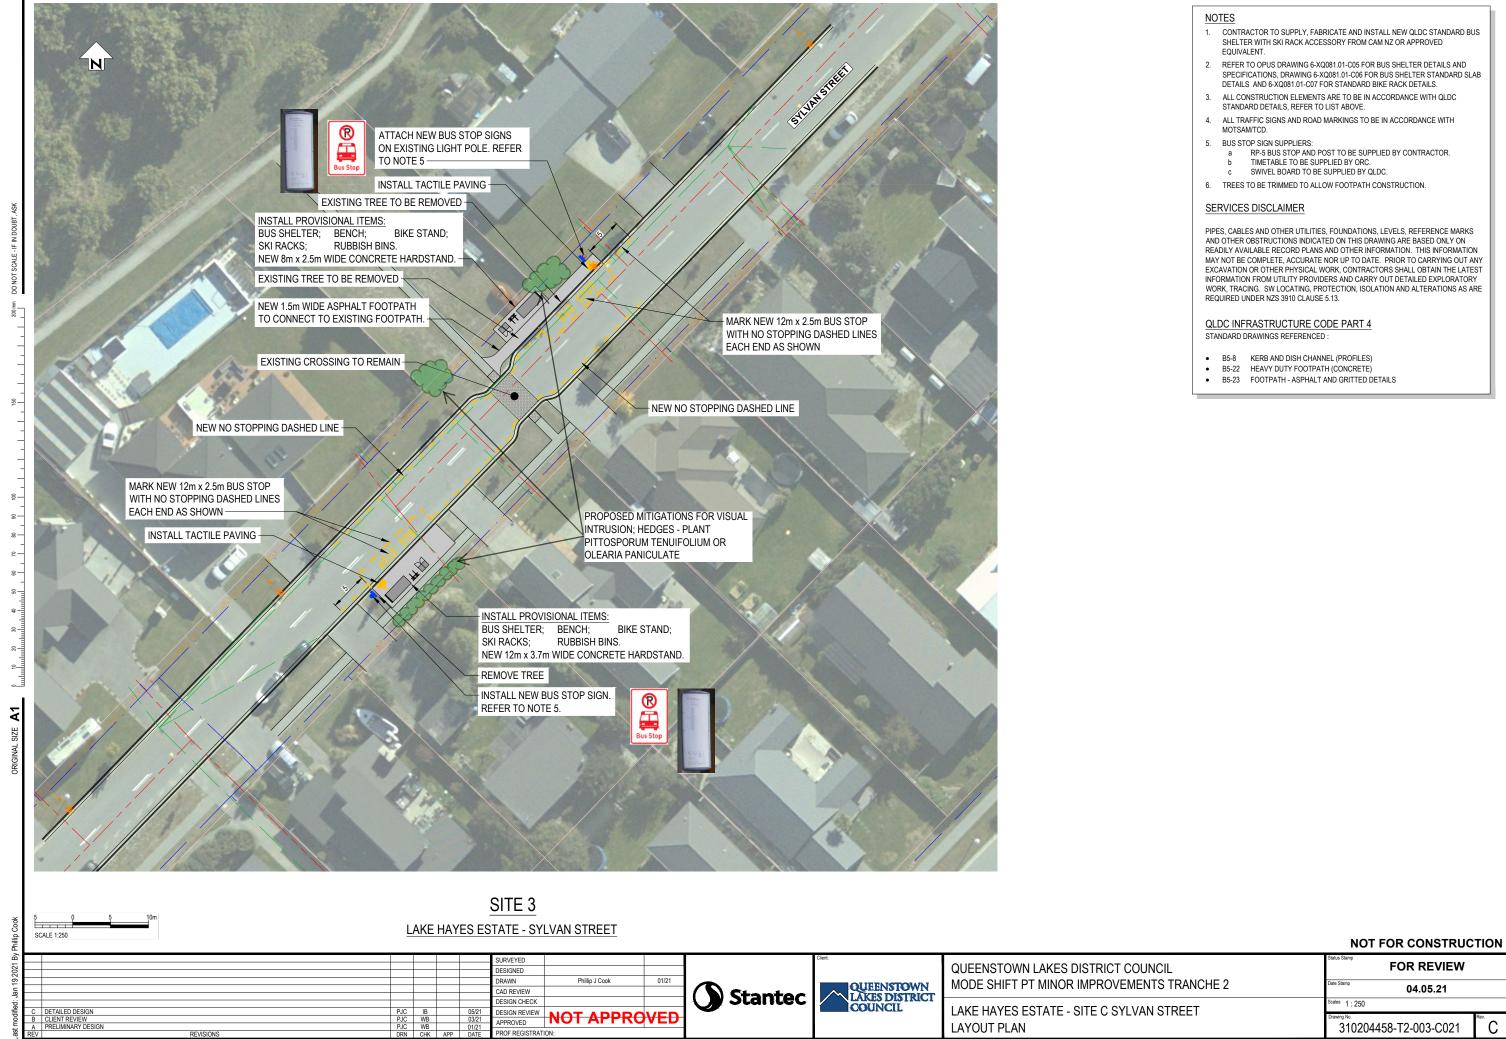

DESIGN CHECK

DESIGN REVIEW NOT APPROVED

NOT FOR CONSTRUCTION

QUEENSTOWN LAKES DISTRICT COUNCIL

MODE SHIFT PT MINOR IMPROVEMENTS TRANCHE 2

LAKE HAYES ESTATE - SITE C SYLVAN STREET

SERVICES PLAN

Total Start Council Por Review (No. 2014)