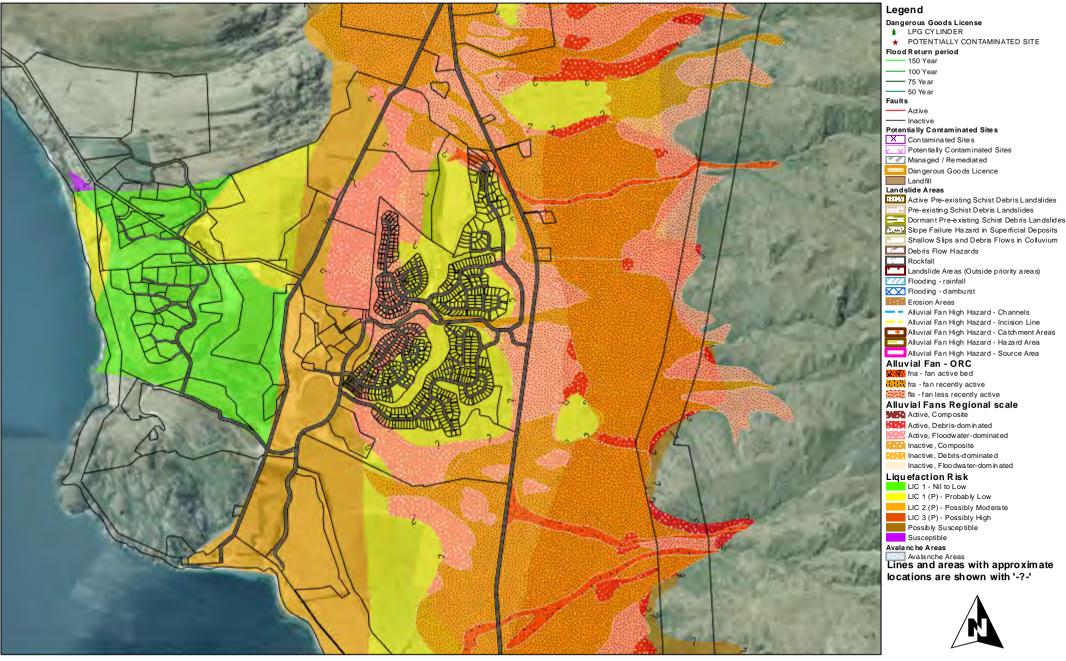

# Jacks Point: Landslide Areas - Alluvial Fan High Hazard Investigation, Flooding, Seismic Hazards - Faults

Kelvin H: Landslide Areas - Alluvial Fan High Hazard Investigation, Flooding, Seismic Hazards - Fayts