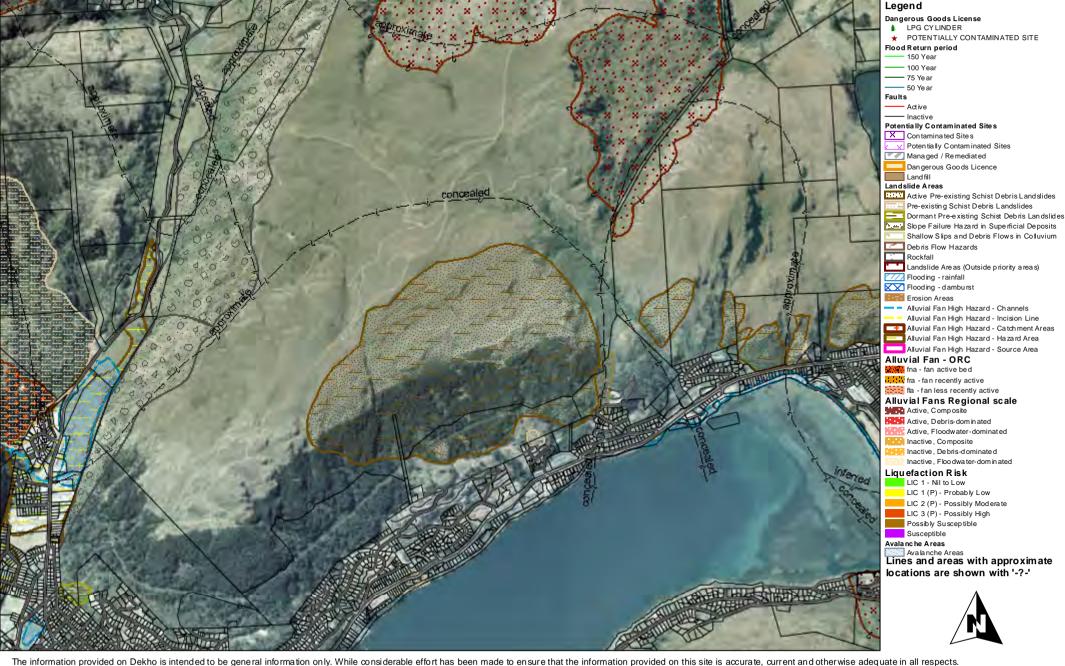

## Arthurs Pt: Landslide Areas - Alluvial Fan High Hazard Investigation, Flooding, Seismic Hazards - Faglts