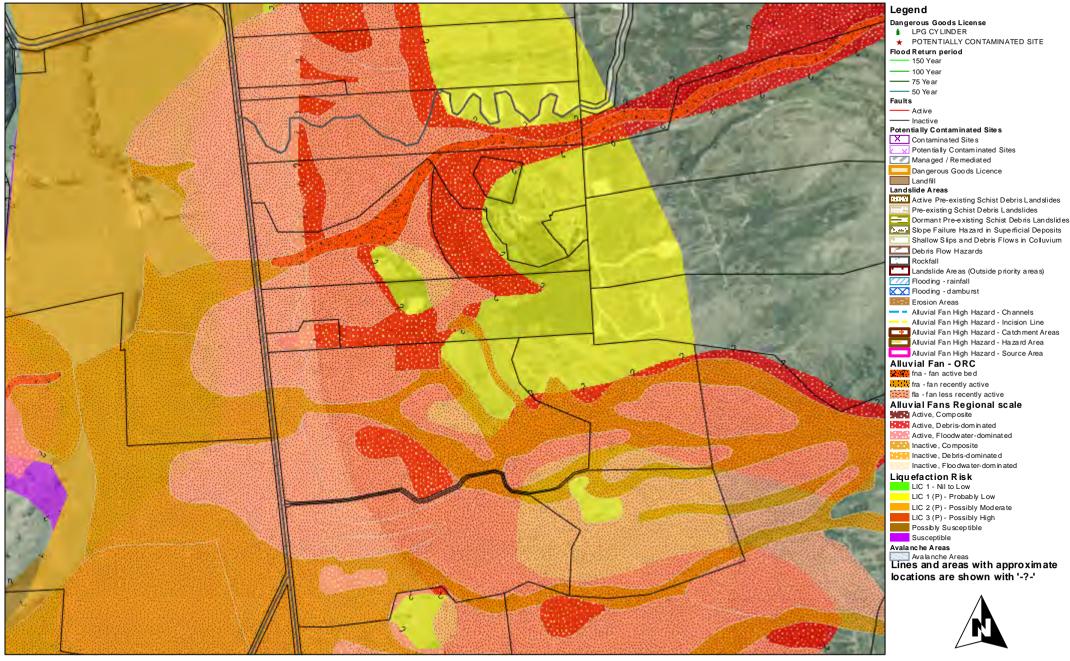

# Glenorchy: Landslide Areas - Alluvial Fan High Hazard Investigation, Flooding, Seismic Hazards - Faglts