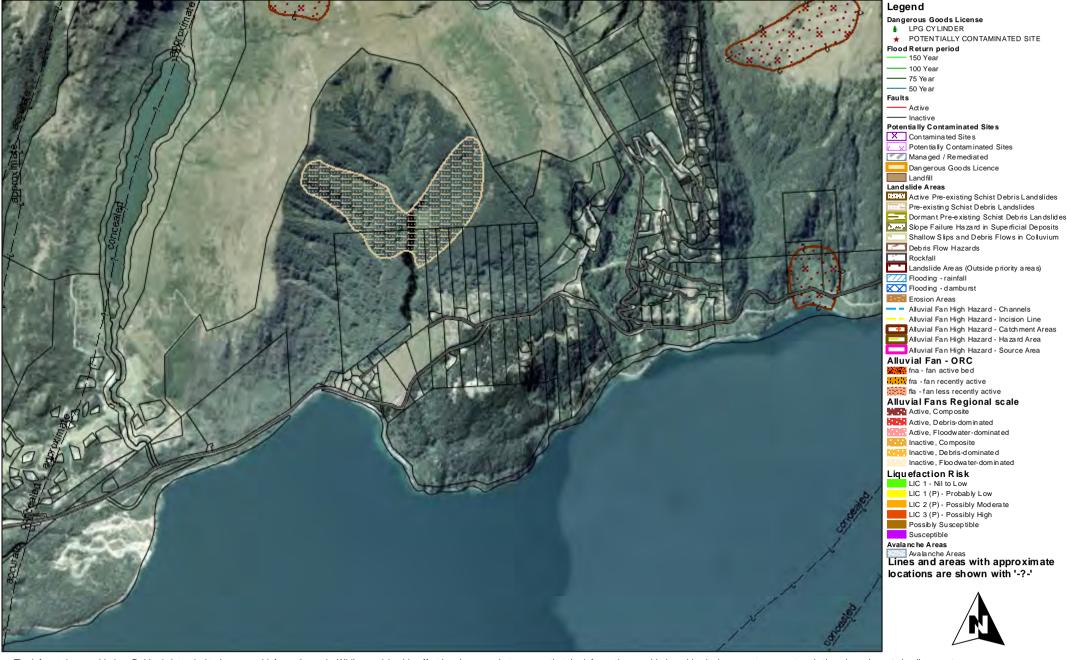

## Walter Peak: Landslide Areas - Alluvial Fan High Hazard Investigation, Flooding, Seismic Hazards - Gaults