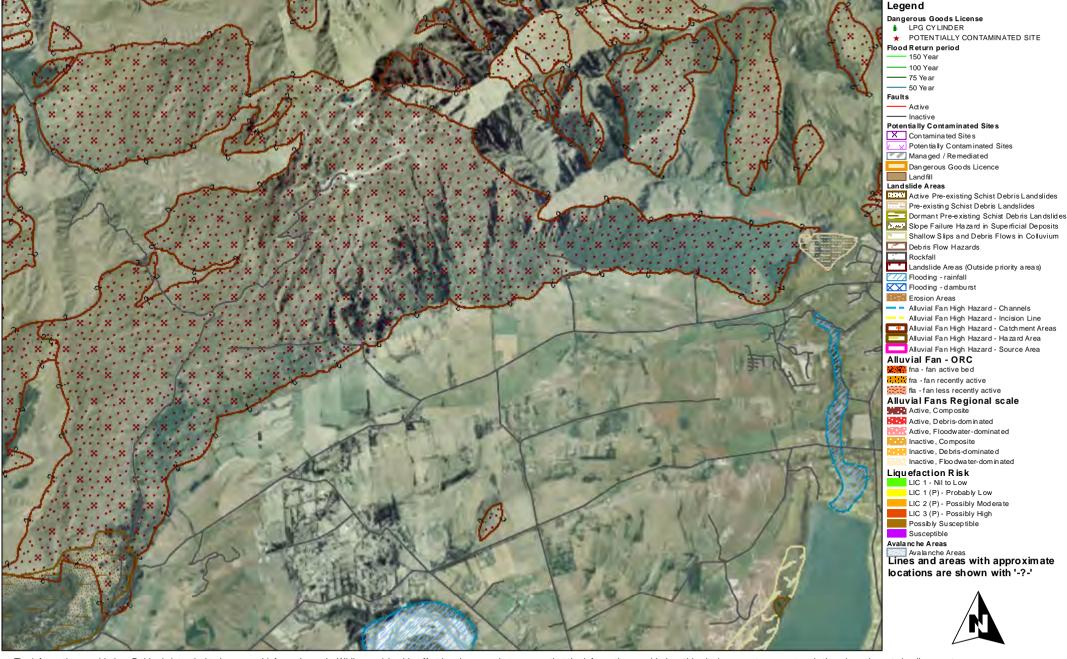

# Glenorchy: Landslide Areas - Alluvial Fan High Hazard Investigation, Flooding, Seismic Hazards - Faglts