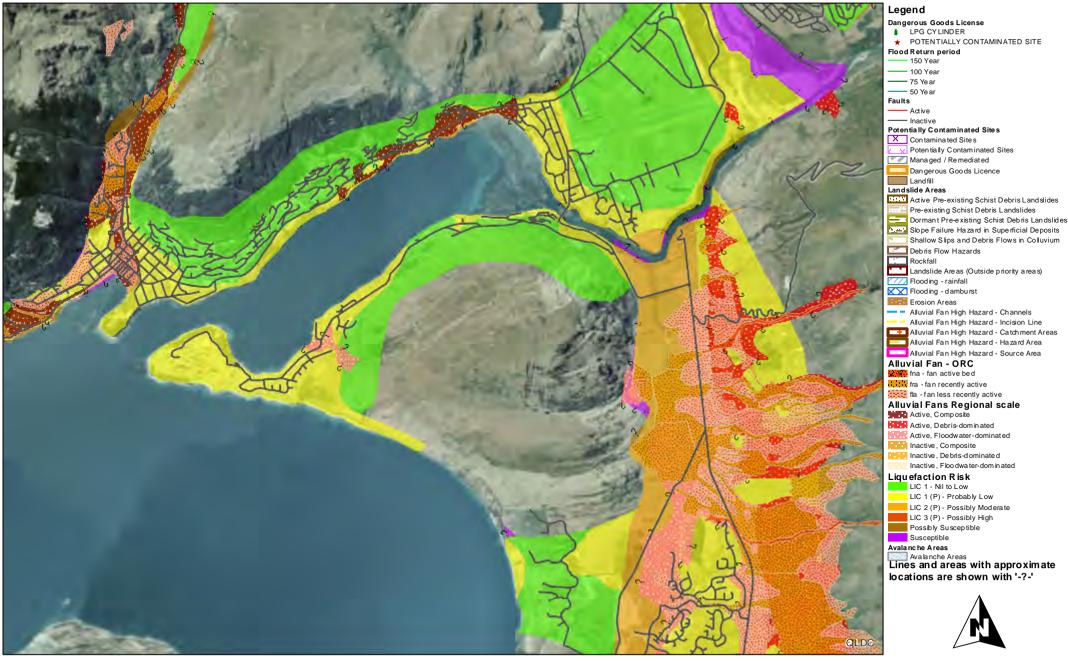

# Glenorchy: Landslide Areas - Alluvial Fan High Hazard Investigation, Flooding, Seismic Hazards - Faglts