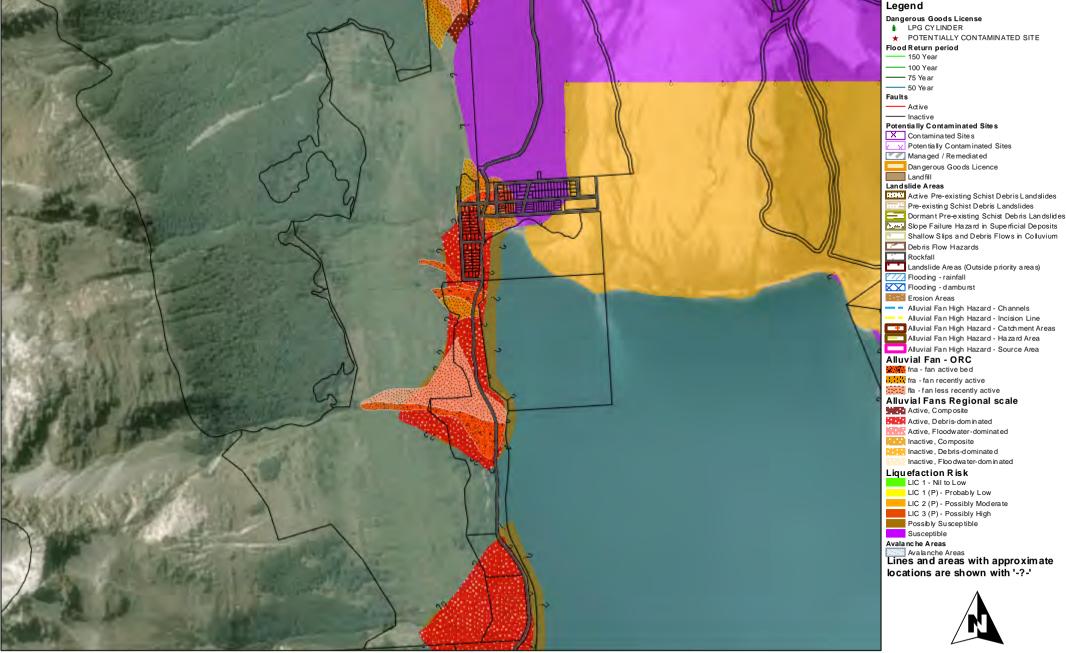

## Walter Peak: Landslide Areas - Alluvial Fan High Hazard Investigation, Flooding, Seismic Hazards - Gaults