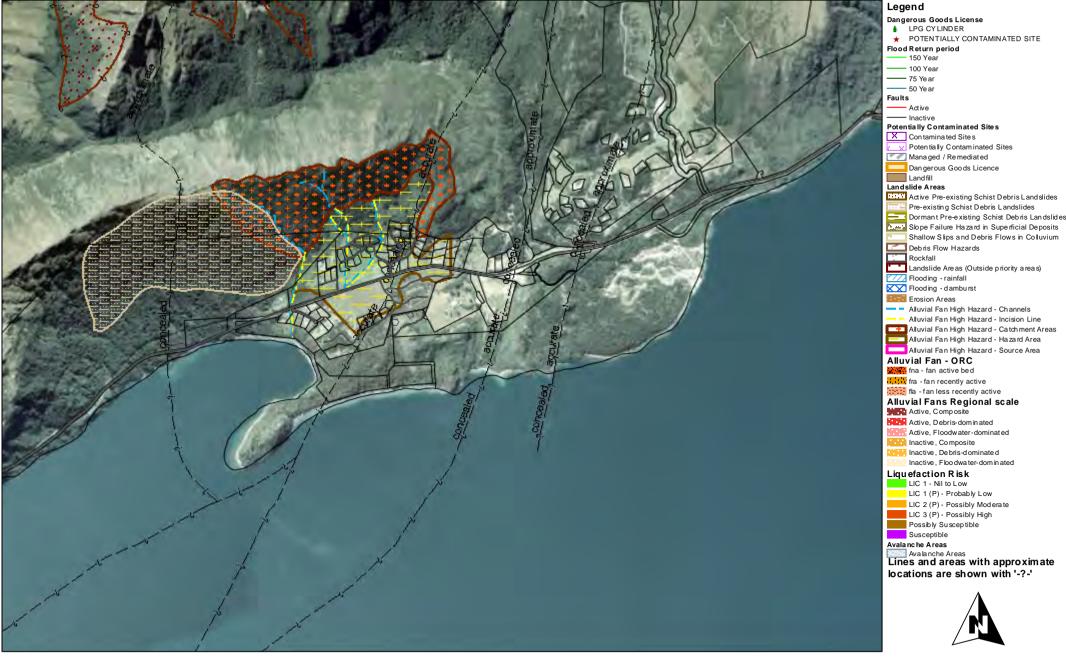

# Bob's Cove: Landslide Areas - Alluvial Fan High Hazard Investigation, Flooding, Seismic Hazards - Foults