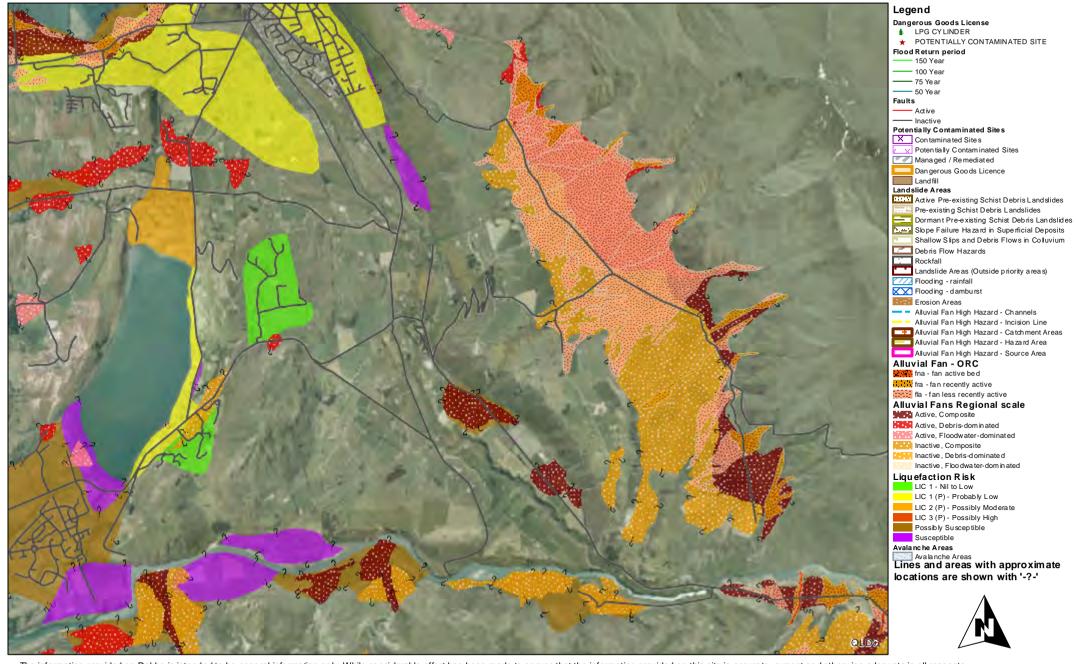

## Arrowtown: Landslide Areas - Alluvial Fan High Hazard Investigation, Flooding, Seismic Hazards - Faylts

## Arthurs Pt: Landslide Areas - Alluvial Fan High Hazard Investigation, Flooding, Seismic Hazards - Faglts

# Camphill: Landslide Areas - Alluvial Fan High Hazard Investigation, Flooding, Seismic Hazards - Fauts

## Industrial: Landslide Areas - Alluvial Fan High Hazard Investigation, Flooding, Seismic Hazards - Fausts

# Jacks Point: Landslide Areas - Alluvial Fan High Hazard Investigation, Flooding, Seismic Hazards - Faults

Kelvin H: Landslide Areas - Alluvial Fan High Hazard Investigation, Flooding, Seismic Hazards - Fayts

Map produced by Queenstown Lakes District Council's Dekho GIS viewer

# L Hayes East: Landslide Areas - Alluvial Fan High Hazard Investigation, Flooding, Seismic Hazards - 53 ults

#### L Hayes Sth: Landslide Areas - Alluvial Fan High Hazard Investigation, Flooding, Seismic Hazards - 53ults

#### L Kayes West:Landslide Areas - Alluvial Fan High Hazard Investigation, Flooding, Seismic Hazards - 53 ults

# Lakeside Estate: Landslide Areas - Alluvial Fan High Hazard Investigation, Flooding, Seismic Hazards 95 aults

## Qtown Hill: Landslide Areas - Alluvial Fan High Hazard Investigation, Flooding, Seismic Hazards - Faults

#### Tucker Beach: Landslide Areas - Alluvial Fan High Hazard Investigation, Flooding, Seismic Hazards - 53 ults

## Wilson Bay: Landslide Areas - Alluvial Fan High Hazard Investigation, Flooding, Seismic Hazards - Figults

#### Woodbrine Nth: Landslide Areas - Alluvial Fan High Hazard Investigation, Flooding, Seismic Hazards - Gaults

# Woodbrine Sth: Landslide Areas - Alluvial Fan High Hazard Investigation, Flooding, Seismic Hazards -95aults