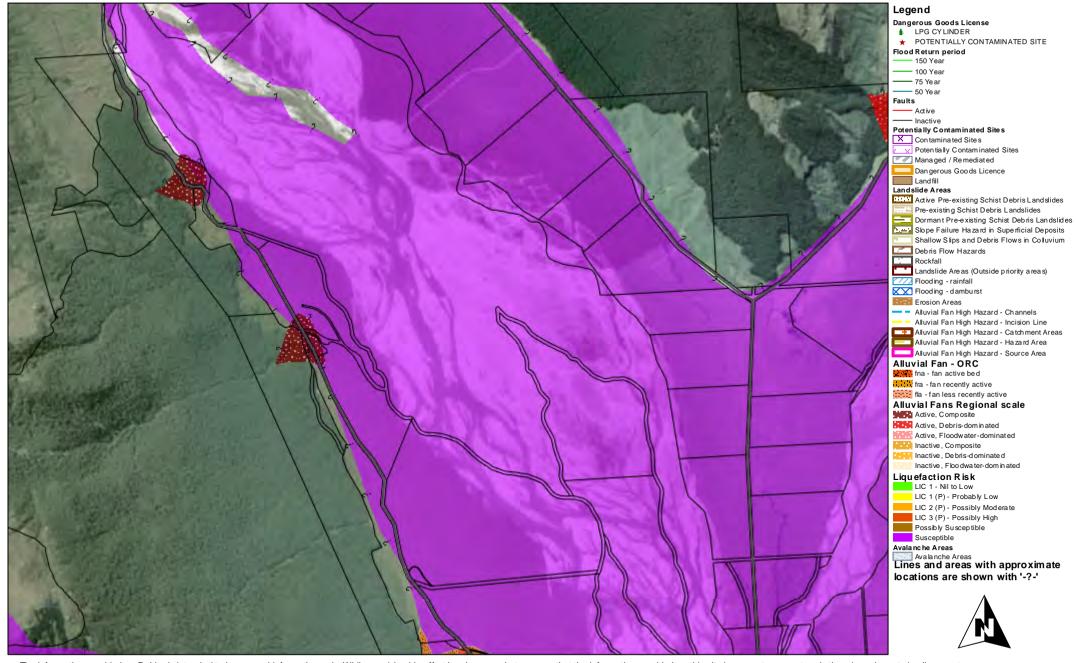

# Glenorchy: Landslide Areas - Alluvial Fan High Hazard Investigation, Flooding, Seismic Hazards - Faglts