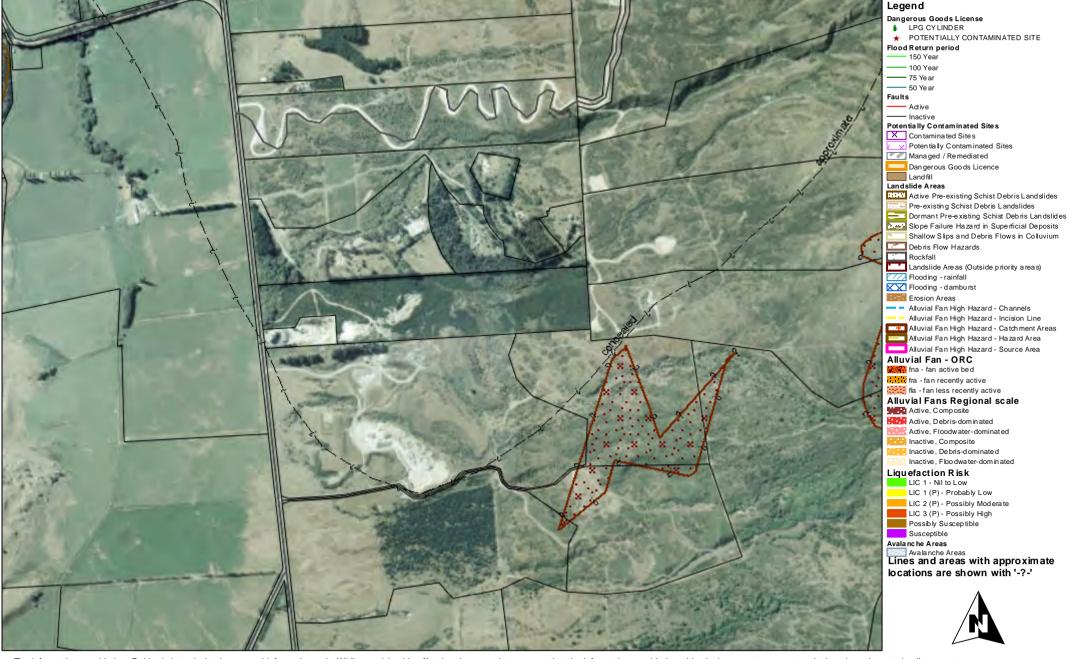

## Industrial: Landslide Areas - Alluvial Fan High Hazard Investigation, Flooding, Seismic Hazards - Fausts