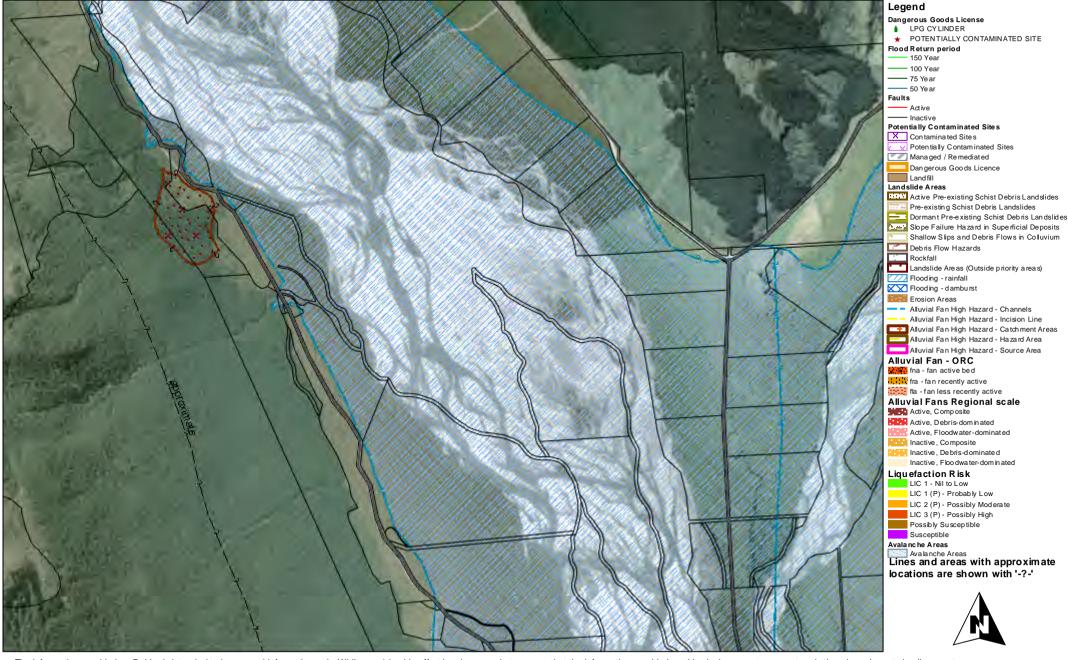

# Glenorchy: Landslide Areas - Alluvial Fan High Hazard Investigation, Flooding, Seismic Hazards - Faglts