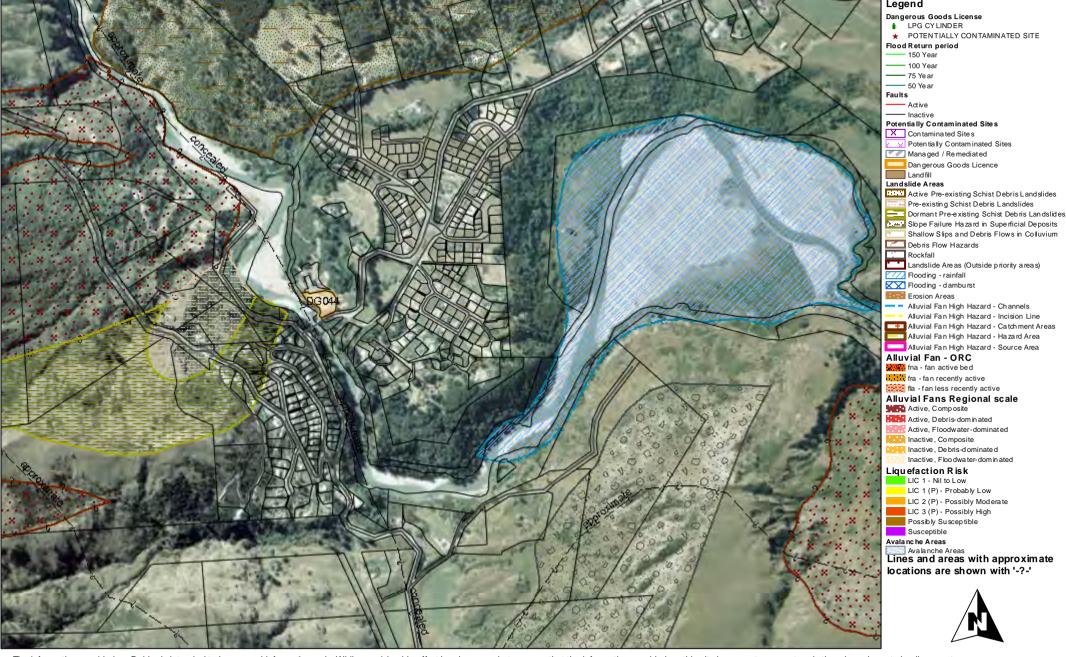

## Boyd Rd: Landslide Areas - Alluvial Fan High Hazard Investigation, Flooding, Seismic Hazards - Fauts

# L Hayes East: Landslide Areas - Alluvial Fan High Hazard Investigation, Flooding, Seismic Hazards - 53 ults

#### L Hayes Sth: Landslide Areas - Alluvial Fan High Hazard Investigation, Flooding, Seismic Hazards - 53ults

#### L Kayes West:Landslide Areas - Alluvial Fan High Hazard Investigation, Flooding, Seismic Hazards - 53 ults

# Lakeside Estate: Landslide Areas - Alluvial Fan High Hazard Investigation, Flooding, Seismic Hazards 95 aults