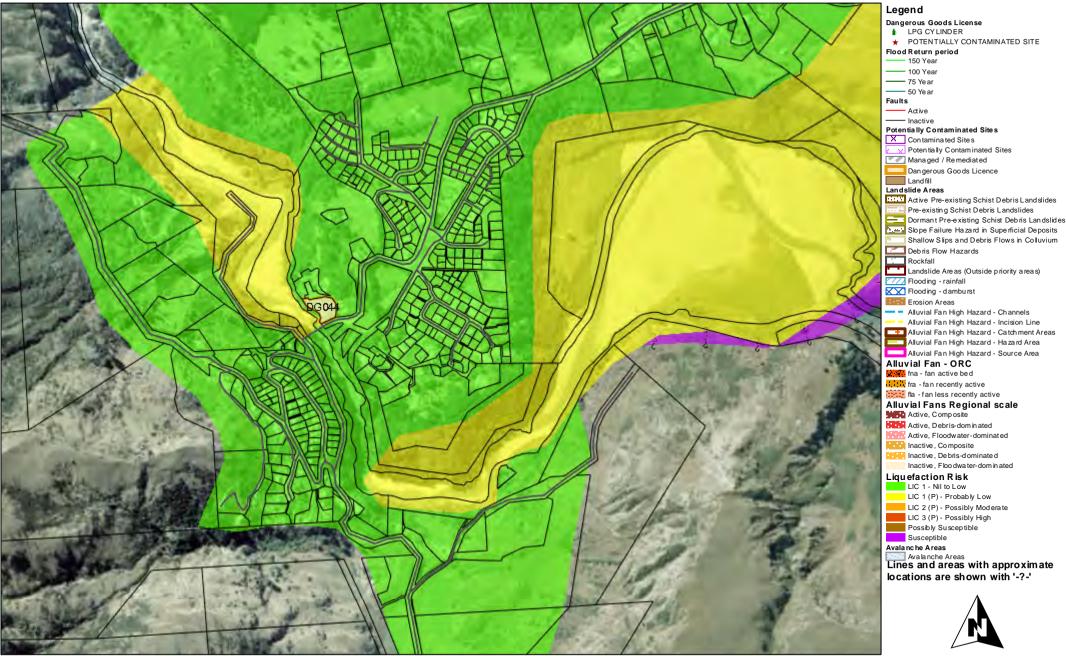

## Boyd Rd: Landslide Areas - Alluvial Fan High Hazard Investigation, Flooding, Seismic Hazards - Fauts

# L Hayes East: Landslide Areas - Alluvial Fan High Hazard Investigation, Flooding, Seismic Hazards - 53 ults

#### L Hayes Sth: Landslide Areas - Alluvial Fan High Hazard Investigation, Flooding, Seismic Hazards - 53ults

#### L Kayes West:Landslide Areas - Alluvial Fan High Hazard Investigation, Flooding, Seismic Hazards - 53 ults

# Lakeside Estate: Landslide Areas - Alluvial Fan High Hazard Investigation, Flooding, Seismic Hazards 95 aults