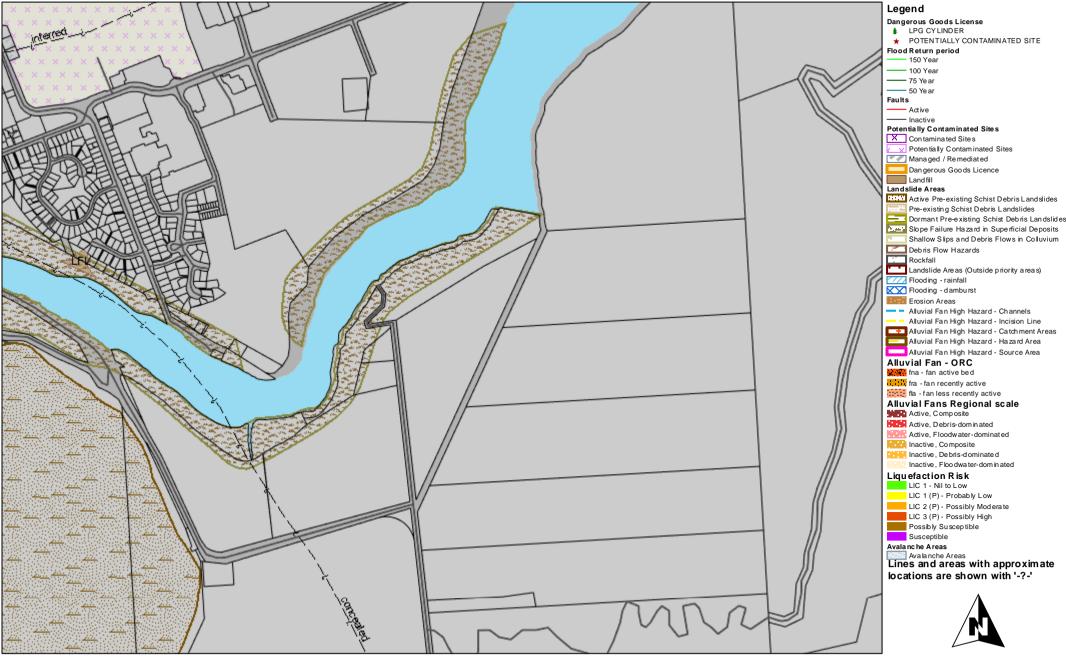

## Boyd Rd: Landslide Areas - Alluvial Fan High Hazard Investigation, Flooding, Seismic Hazards - Fauts