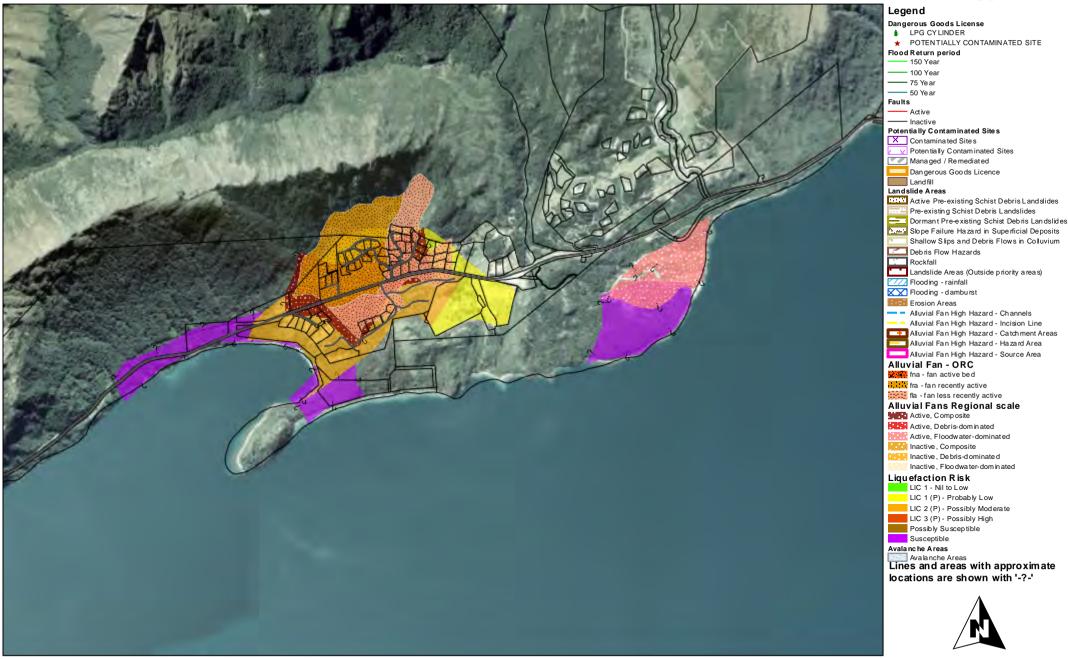

# Bob's Cove: Landslide Areas - Alluvial Fan High Hazard Investigation, Flooding, Seismic Hazards - Foults