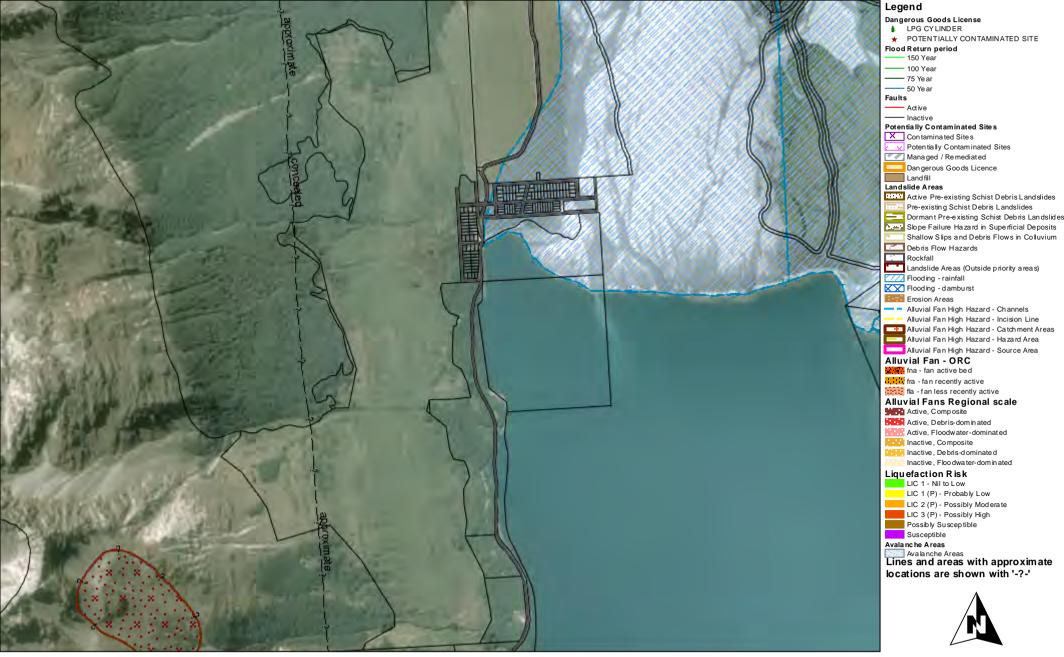

## Walter Peak: Landslide Areas - Alluvial Fan High Hazard Investigation, Flooding, Seismic Hazards - Gaults