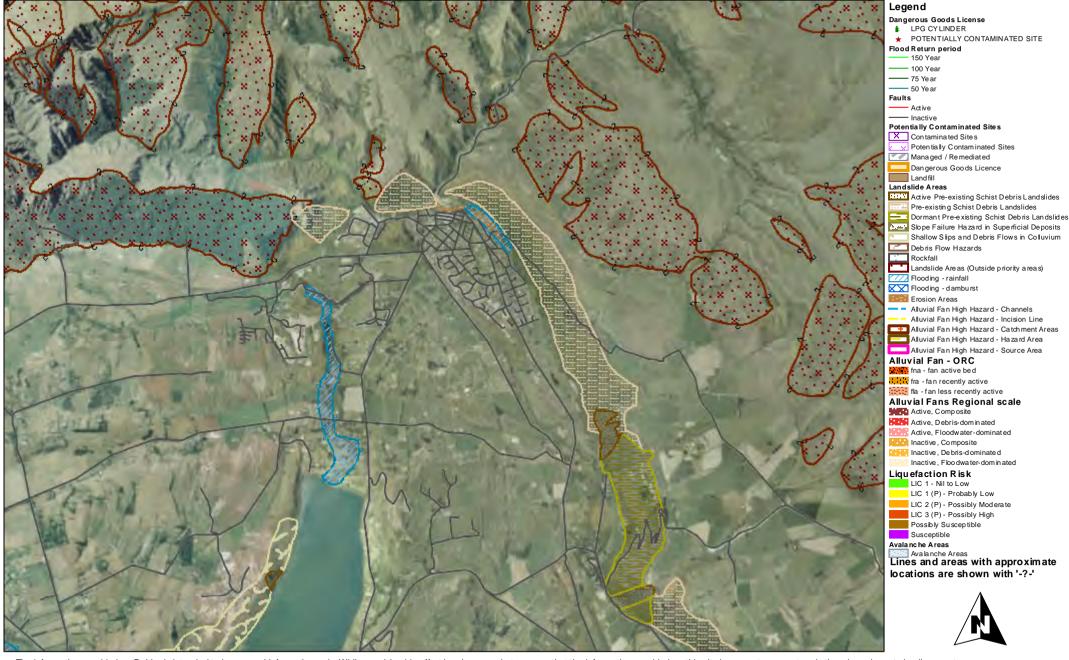

# Glenorchy: Landslide Areas - Alluvial Fan High Hazard Investigation, Flooding, Seismic Hazards - Faglts

## Walter Peak: Landslide Areas - Alluvial Fan High Hazard Investigation, Flooding, Seismic Hazards - Gaults

## Wilson Bay: Landslide Areas - Alluvial Fan High Hazard Investigation, Flooding, Seismic Hazards - Figults