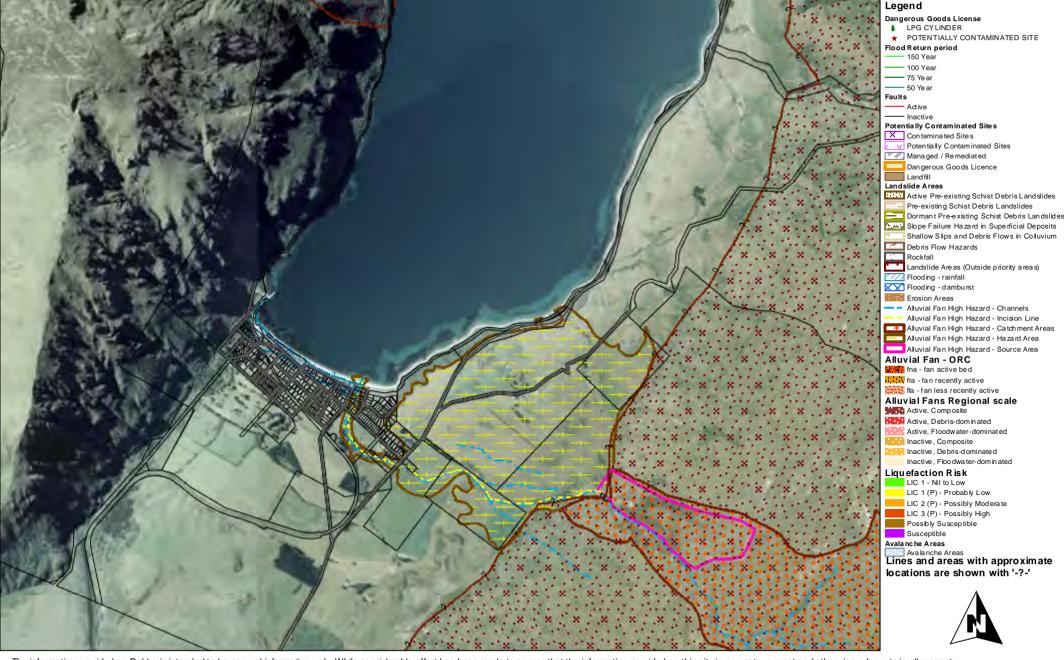

#### Tucker Beach: Landslide Areas - Alluvial Fan High Hazard Investigation, Flooding, Seismic Hazards - 53 ults