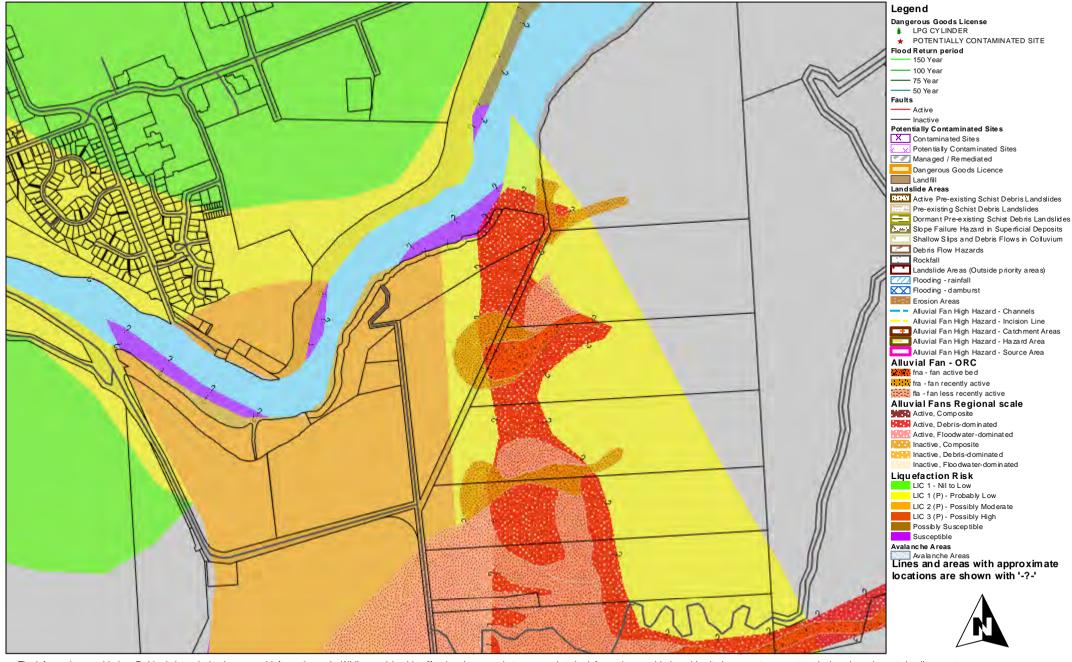

## Boyd Rd: Landslide Areas - Alluvial Fan High Hazard Investigation, Flooding, Seismic Hazards - Fauts