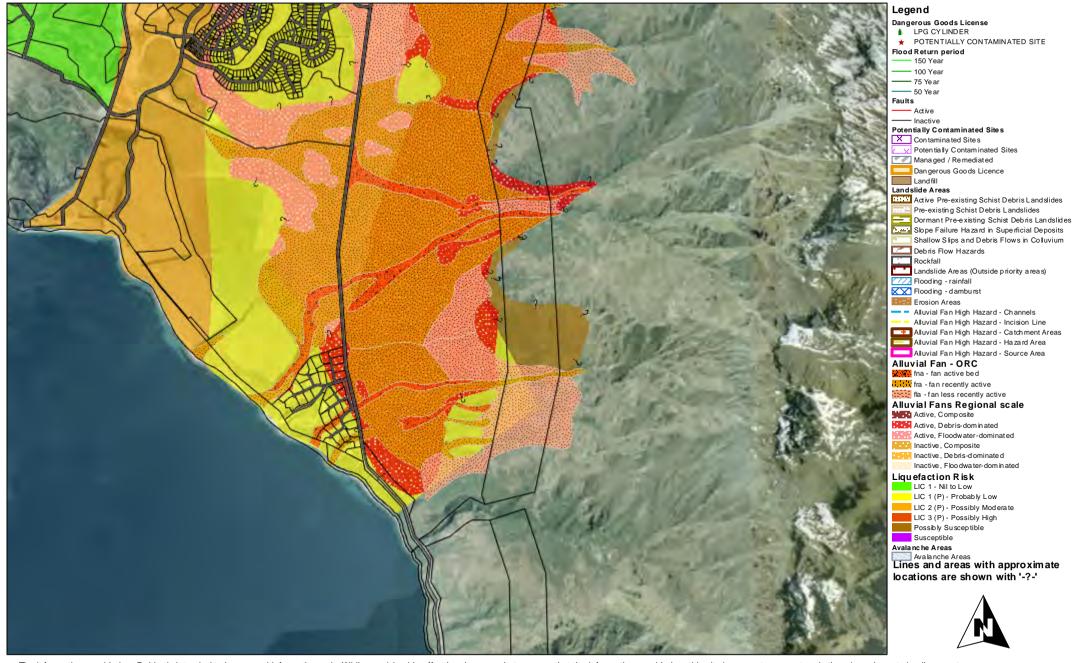

## Kingston: Landslide Areas - Alluvial Fan High Hazard Investigation, Flooding, Seismic Hazards - Fauts