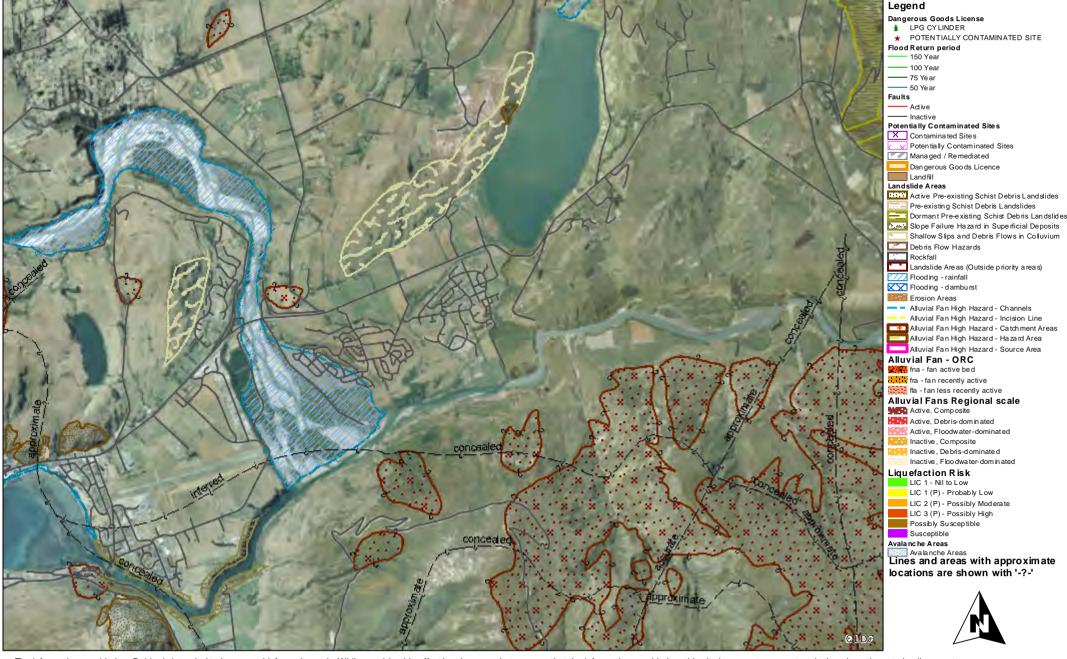

## Arrowtown: Landslide Areas - Alluvial Fan High Hazard Investigation, Flooding, Seismic Hazards - Faylts

## Arthurs Pt: Landslide Areas - Alluvial Fan High Hazard Investigation, Flooding, Seismic Hazards - Faglts

# Camphill: Landslide Areas - Alluvial Fan High Hazard Investigation, Flooding, Seismic Hazards - Fauts

## Industrial: Landslide Areas - Alluvial Fan High Hazard Investigation, Flooding, Seismic Hazards - Fausts

# Jacks Point: Landslide Areas - Alluvial Fan High Hazard Investigation, Flooding, Seismic Hazards - Faults

Kelvin H: Landslide Areas - Alluvial Fan High Hazard Investigation, Flooding, Seismic Hazards - Fayts

Map produced by Queenstown Lakes District Council's Dekho GIS viewer

# L Hayes East: Landslide Areas - Alluvial Fan High Hazard Investigation, Flooding, Seismic Hazards - 53 ults

#### L Hayes Sth: Landslide Areas - Alluvial Fan High Hazard Investigation, Flooding, Seismic Hazards - 53ults

#### L Kayes West:Landslide Areas - Alluvial Fan High Hazard Investigation, Flooding, Seismic Hazards - 53 ults

# Lakeside Estate: Landslide Areas - Alluvial Fan High Hazard Investigation, Flooding, Seismic Hazards 95 aults

## Qtown Hill: Landslide Areas - Alluvial Fan High Hazard Investigation, Flooding, Seismic Hazards - Faults

#### Tucker Beach: Landslide Areas - Alluvial Fan High Hazard Investigation, Flooding, Seismic Hazards - 53 ults

## Wilson Bay: Landslide Areas - Alluvial Fan High Hazard Investigation, Flooding, Seismic Hazards - Figults

#### Woodbrine Nth: Landslide Areas - Alluvial Fan High Hazard Investigation, Flooding, Seismic Hazards - Gaults

# Woodbrine Sth: Landslide Areas - Alluvial Fan High Hazard Investigation, Flooding, Seismic Hazards -95aults