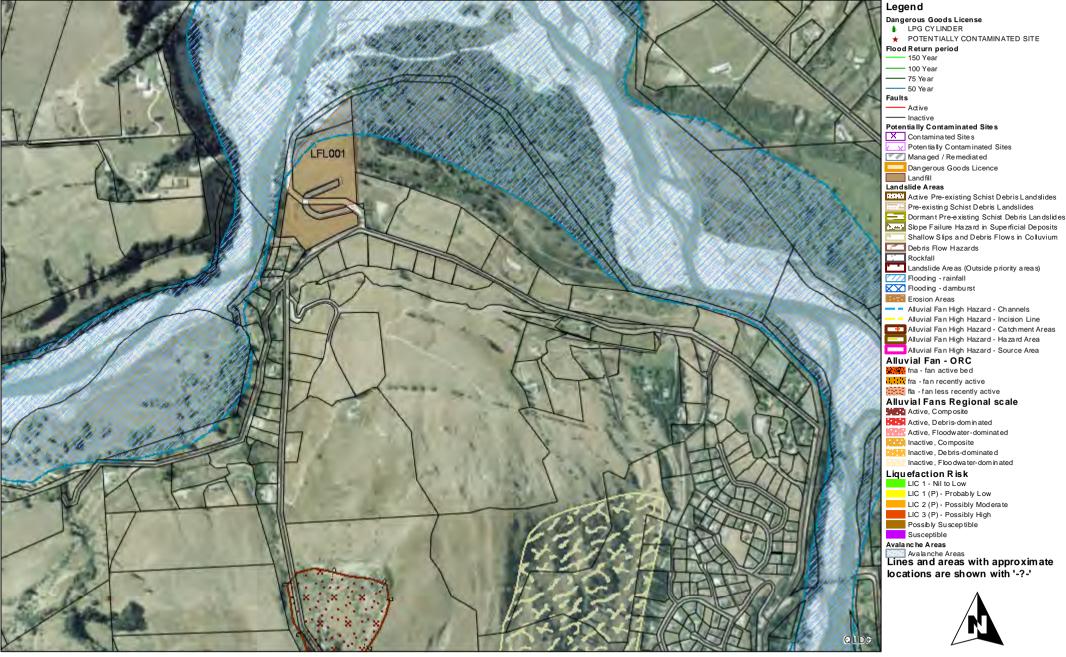

# Glenorchy: Landslide Areas - Alluvial Fan High Hazard Investigation, Flooding, Seismic Hazards - Faglts