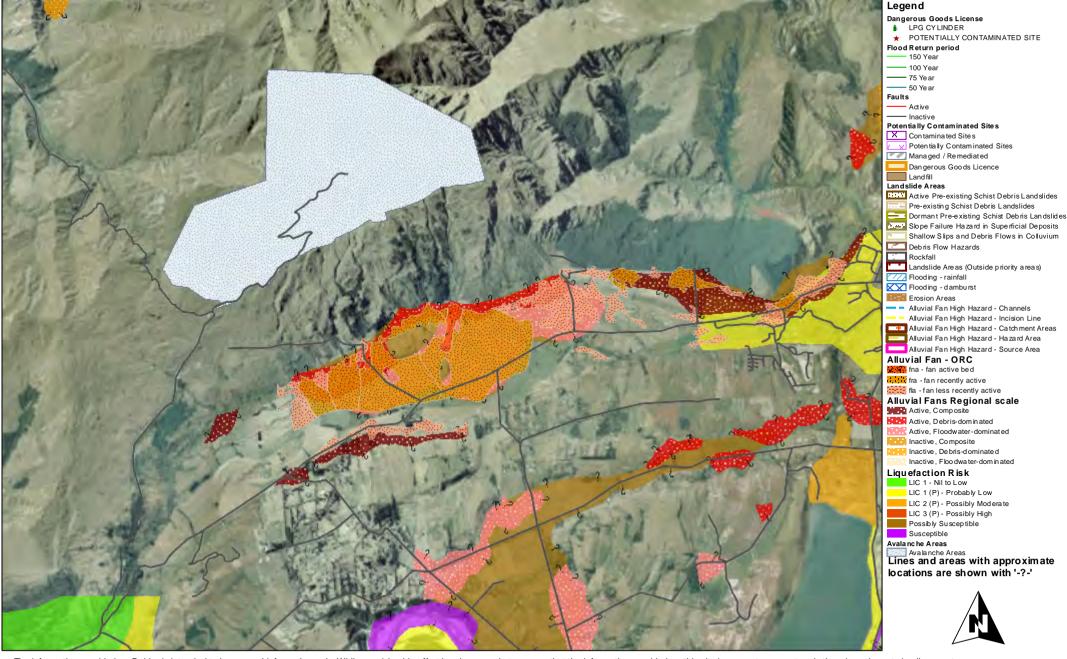

# Glenorchy: Landslide Areas - Alluvial Fan High Hazard Investigation, Flooding, Seismic Hazards - Faglts