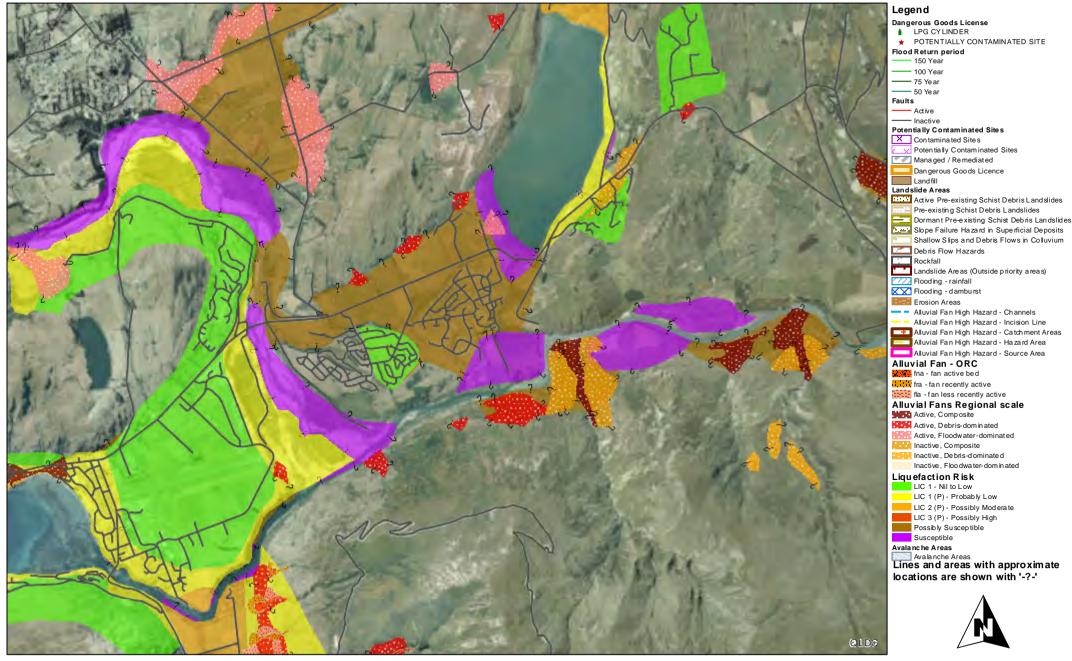

## Arrowtown: Landslide Areas - Alluvial Fan High Hazard Investigation, Flooding, Seismic Hazards - Faylts

## Arthurs Pt: Landslide Areas - Alluvial Fan High Hazard Investigation, Flooding, Seismic Hazards - Faglts

# Camphill: Landslide Areas - Alluvial Fan High Hazard Investigation, Flooding, Seismic Hazards - Fauts

## Industrial: Landslide Areas - Alluvial Fan High Hazard Investigation, Flooding, Seismic Hazards - Fausts

# Jacks Point: Landslide Areas - Alluvial Fan High Hazard Investigation, Flooding, Seismic Hazards - Faults

Kelvin H: Landslide Areas - Alluvial Fan High Hazard Investigation, Flooding, Seismic Hazards - Fayts

Map produced by Queenstown Lakes District Council's Dekho GIS viewer

# L Hayes East: Landslide Areas - Alluvial Fan High Hazard Investigation, Flooding, Seismic Hazards - 53 ults

#### L Hayes Sth: Landslide Areas - Alluvial Fan High Hazard Investigation, Flooding, Seismic Hazards - 53ults

#### L Kayes West:Landslide Areas - Alluvial Fan High Hazard Investigation, Flooding, Seismic Hazards - 53 ults

# Lakeside Estate: Landslide Areas - Alluvial Fan High Hazard Investigation, Flooding, Seismic Hazards 95 aults

## Qtown Hill: Landslide Areas - Alluvial Fan High Hazard Investigation, Flooding, Seismic Hazards - Faults

#### Tucker Beach: Landslide Areas - Alluvial Fan High Hazard Investigation, Flooding, Seismic Hazards - 53 ults

## Wilson Bay: Landslide Areas - Alluvial Fan High Hazard Investigation, Flooding, Seismic Hazards - Figults

#### Woodbrine Nth: Landslide Areas - Alluvial Fan High Hazard Investigation, Flooding, Seismic Hazards - Gaults

# Woodbrine Sth: Landslide Areas - Alluvial Fan High Hazard Investigation, Flooding, Seismic Hazards -95aults