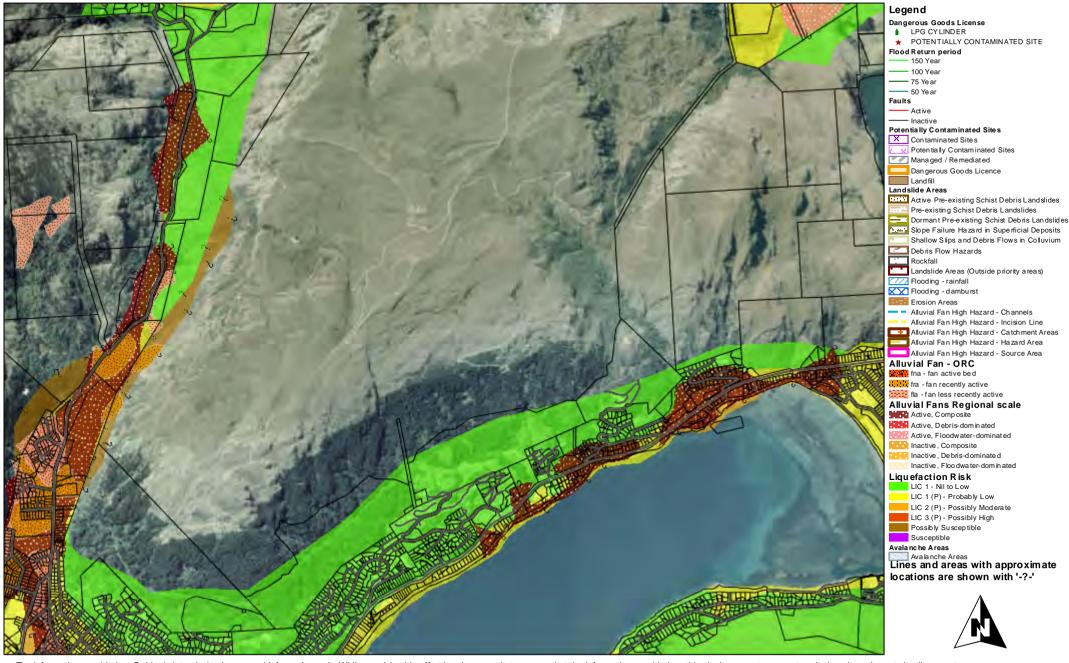

## Arrowtown: Landslide Areas - Alluvial Fan High Hazard Investigation, Flooding, Seismic Hazards - Faylts