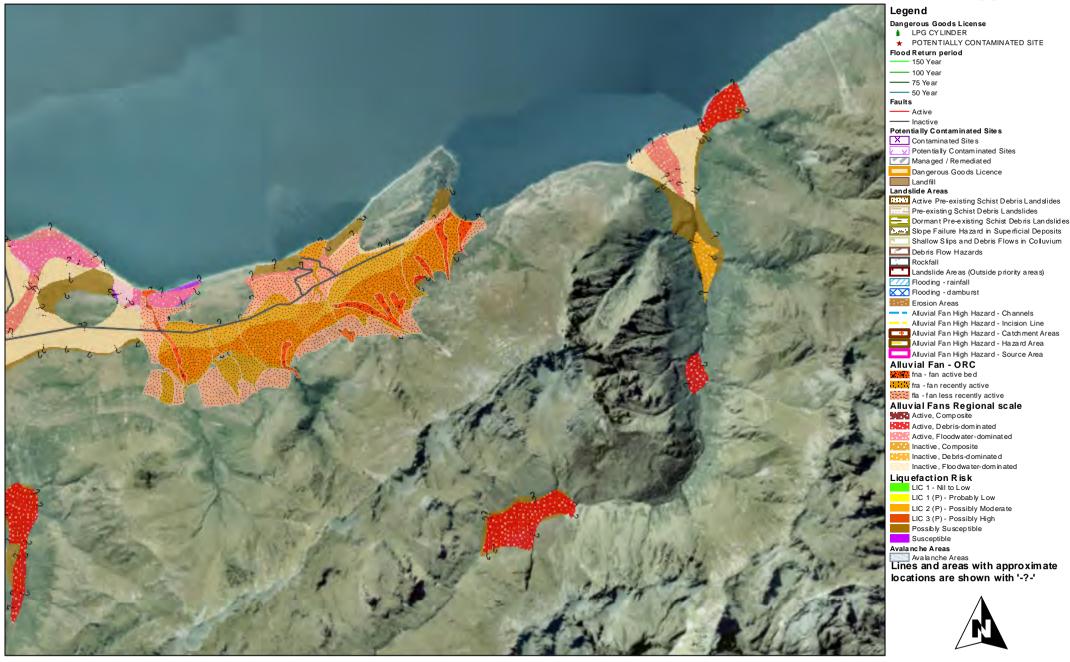

# Glenorchy: Landslide Areas - Alluvial Fan High Hazard Investigation, Flooding, Seismic Hazards - Faglts