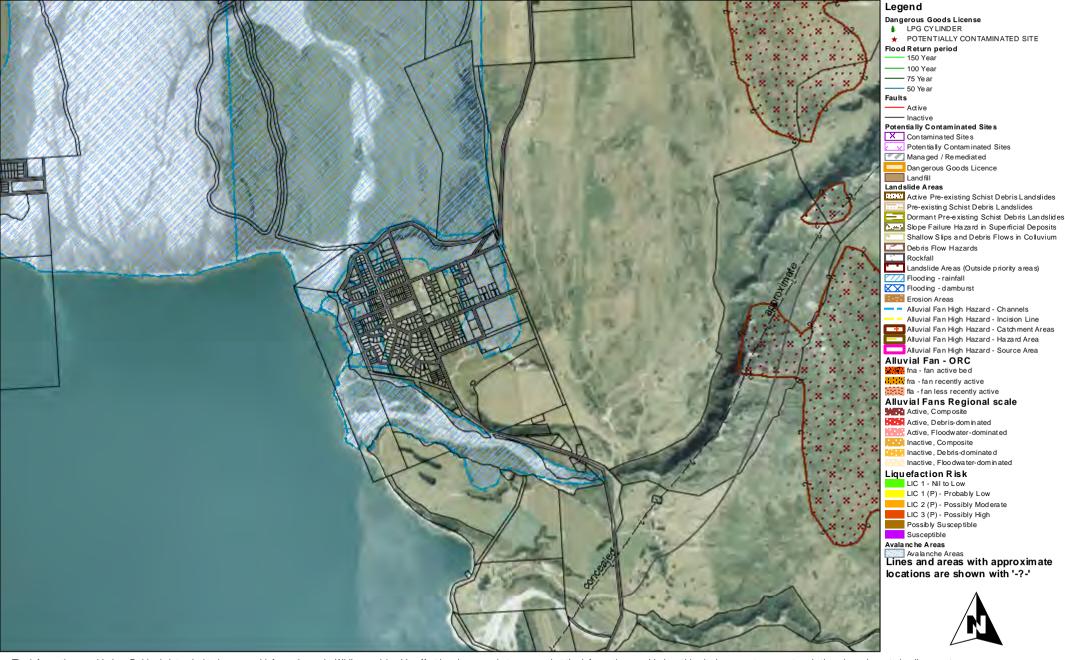

## Kingston: Landslide Areas - Alluvial Fan High Hazard Investigation, Flooding, Seismic Hazards - Fauts