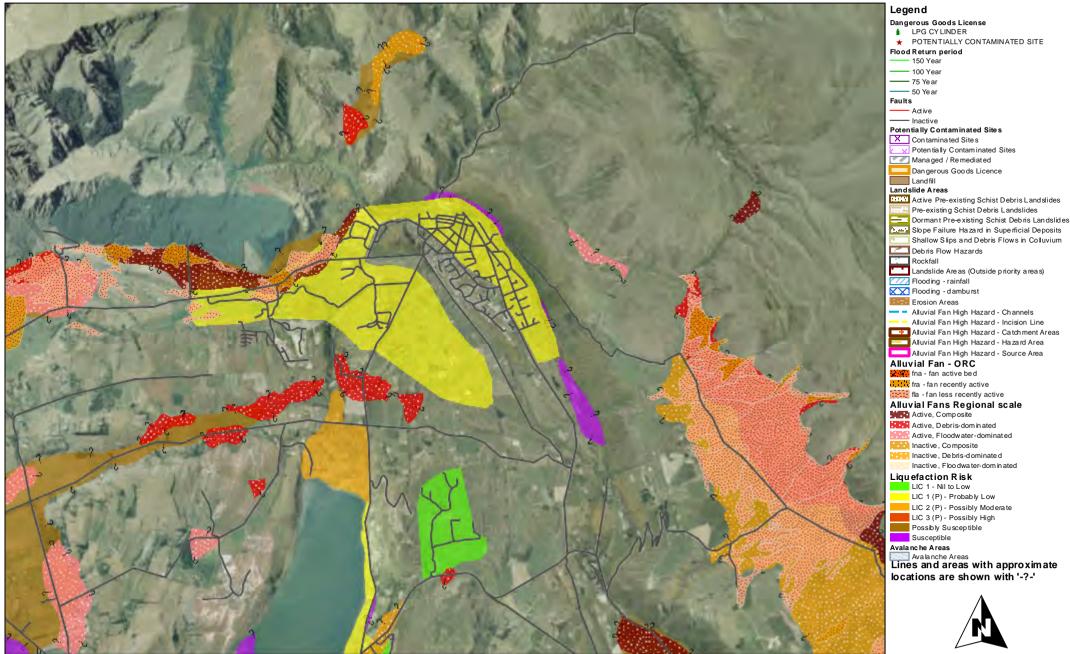

## Arrowtown: Landslide Areas - Alluvial Fan High Hazard Investigation, Flooding, Seismic Hazards - Faylts

## Arthurs Pt: Landslide Areas - Alluvial Fan High Hazard Investigation, Flooding, Seismic Hazards - Faglts

# Camphill: Landslide Areas - Alluvial Fan High Hazard Investigation, Flooding, Seismic Hazards - Fauts

# Glenorchy: Landslide Areas - Alluvial Fan High Hazard Investigation, Flooding, Seismic Hazards - Faglts

## Industrial: Landslide Areas - Alluvial Fan High Hazard Investigation, Flooding, Seismic Hazards - Fausts

# Jacks Point: Landslide Areas - Alluvial Fan High Hazard Investigation, Flooding, Seismic Hazards - Faults

Kelvin H: Landslide Areas - Alluvial Fan High Hazard Investigation, Flooding, Seismic Hazards - Fayts

## Qtown Hill: Landslide Areas - Alluvial Fan High Hazard Investigation, Flooding, Seismic Hazards - Faults