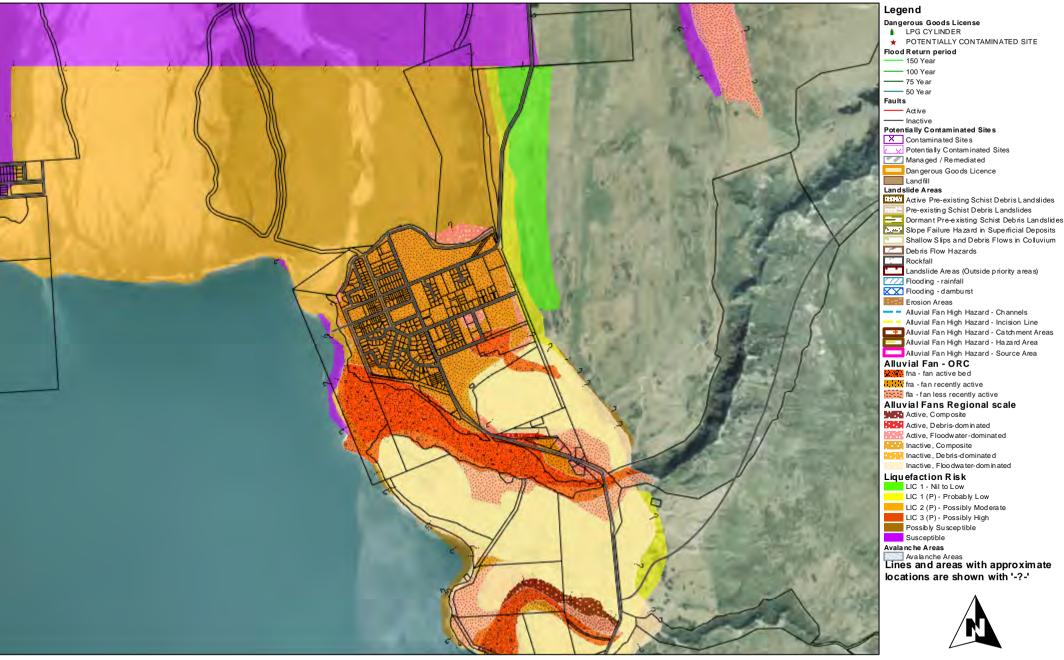

## Kingston: Landslide Areas - Alluvial Fan High Hazard Investigation, Flooding, Seismic Hazards - Fauts