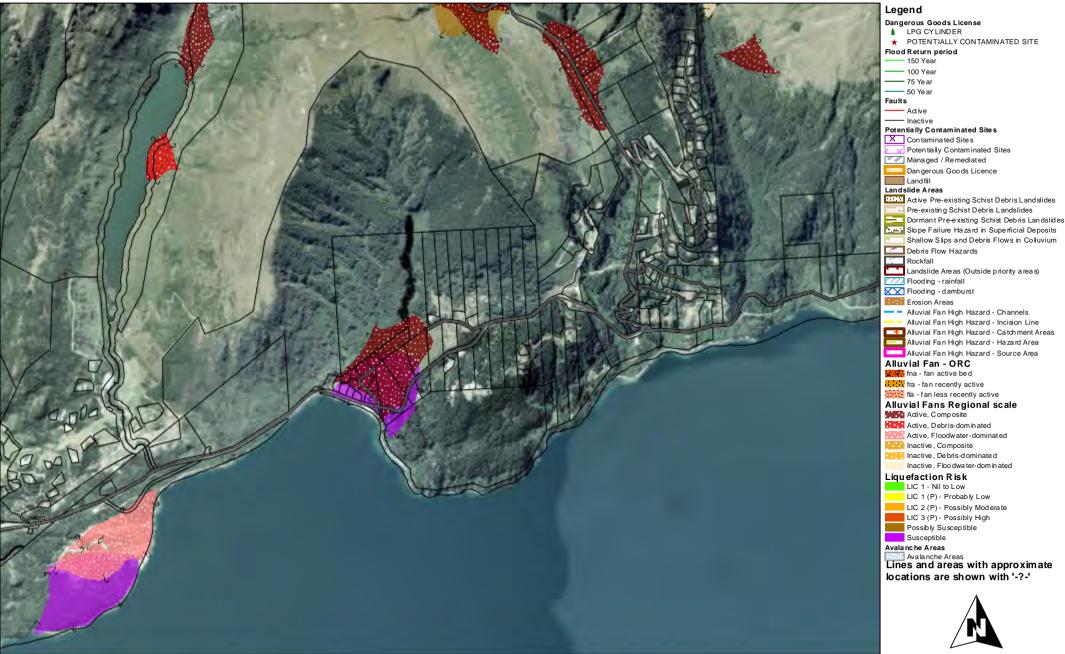

## Walter Peak: Landslide Areas - Alluvial Fan High Hazard Investigation, Flooding, Seismic Hazards - Gaults