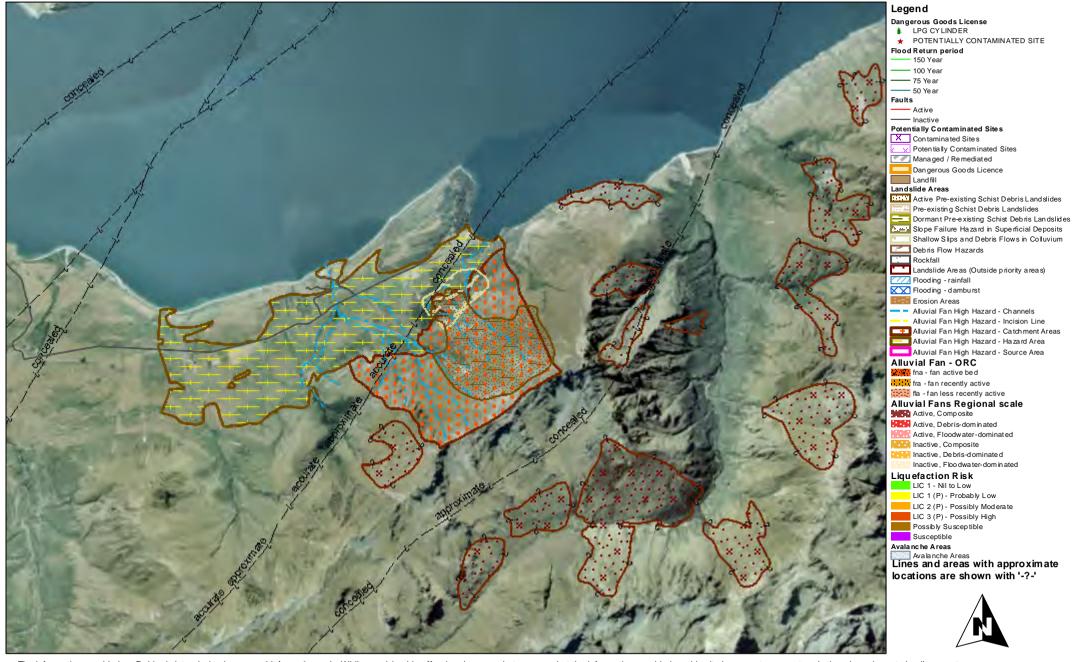

# Glenorchy: Landslide Areas - Alluvial Fan High Hazard Investigation, Flooding, Seismic Hazards - Faglts