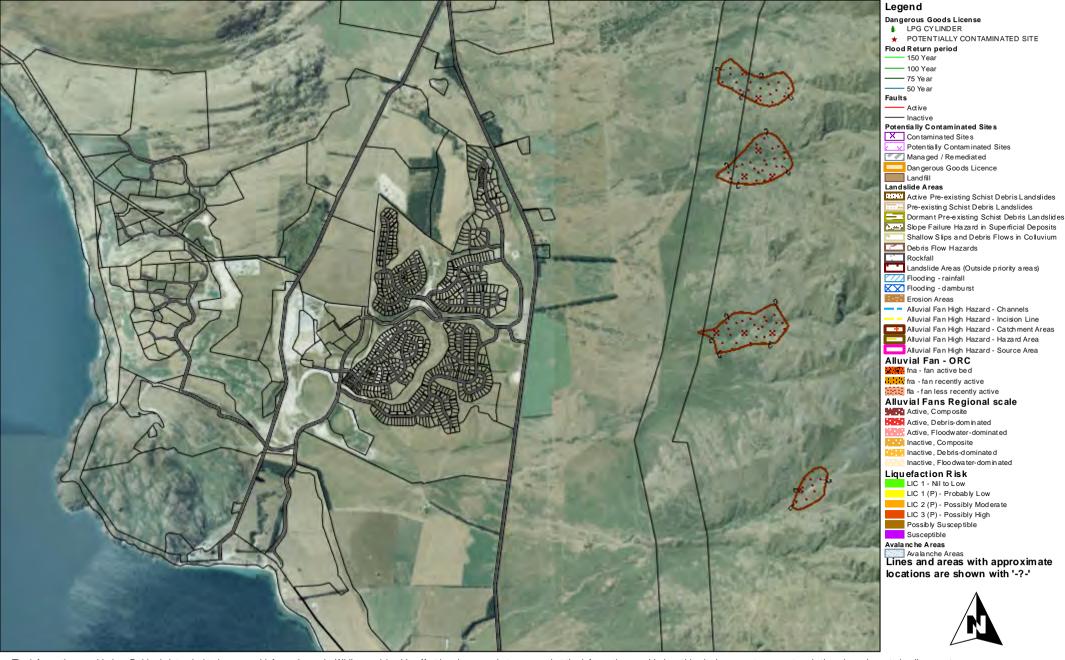

## Kingston: Landslide Areas - Alluvial Fan High Hazard Investigation, Flooding, Seismic Hazards - Fauts