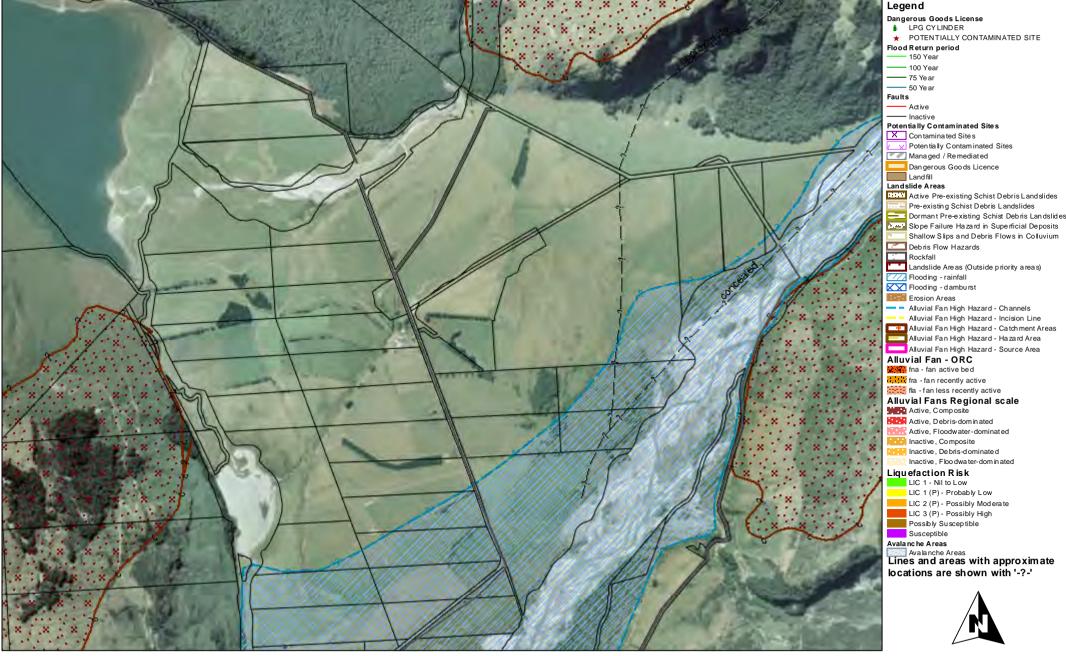

## Walter Peak: Landslide Areas - Alluvial Fan High Hazard Investigation, Flooding, Seismic Hazards - Gaults