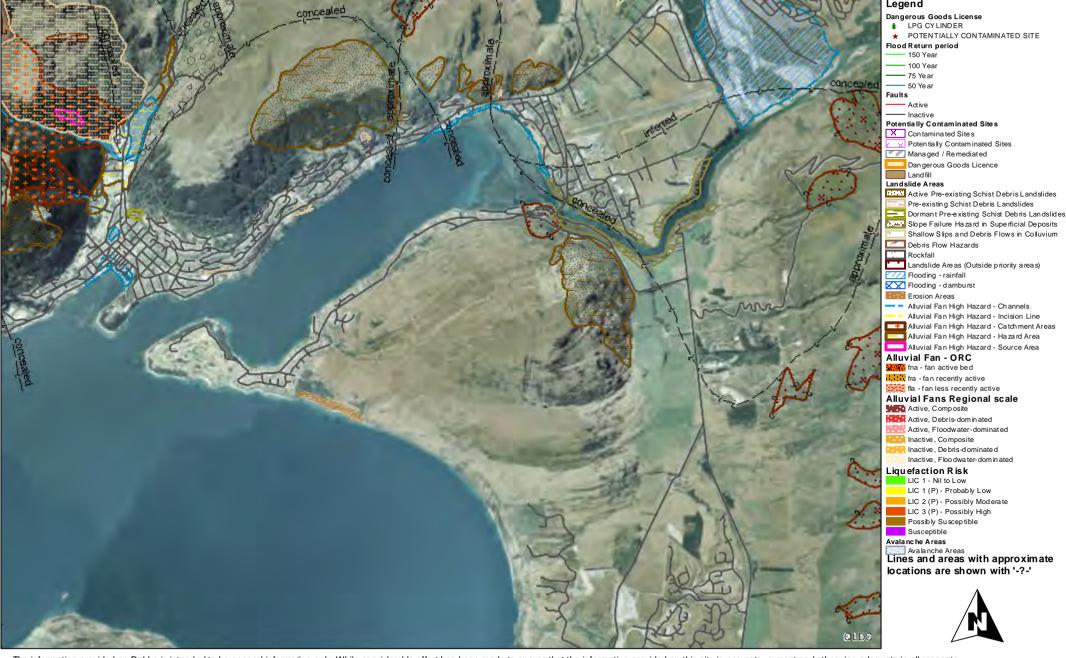

## Walter Peak: Landslide Areas - Alluvial Fan High Hazard Investigation, Flooding, Seismic Hazards - Gaults