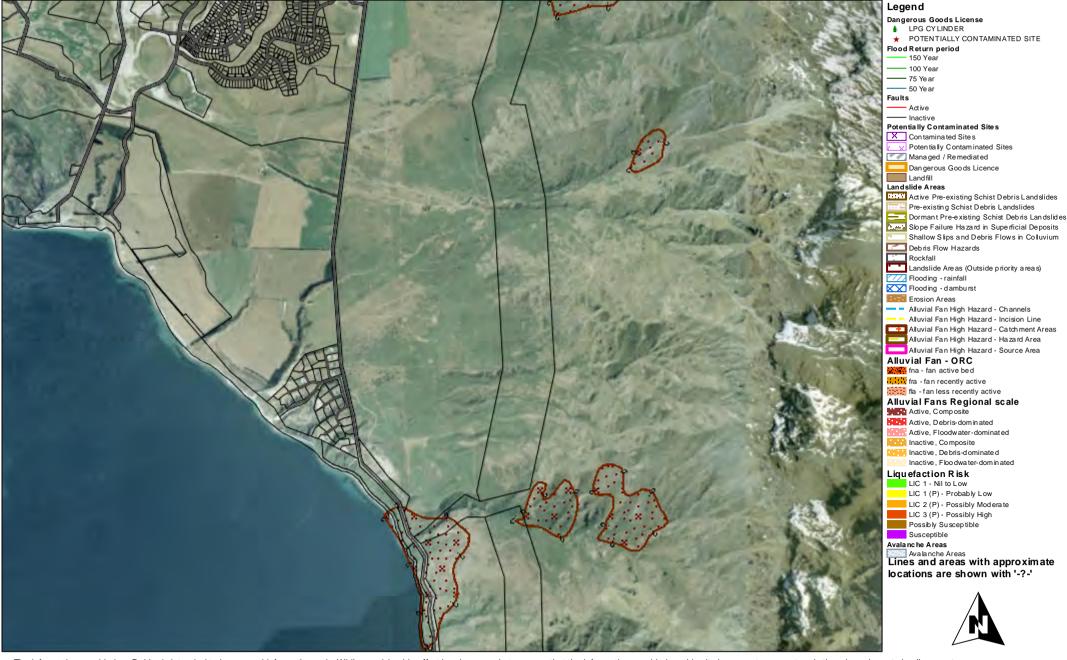

## Kingston: Landslide Areas - Alluvial Fan High Hazard Investigation, Flooding, Seismic Hazards - Fauts