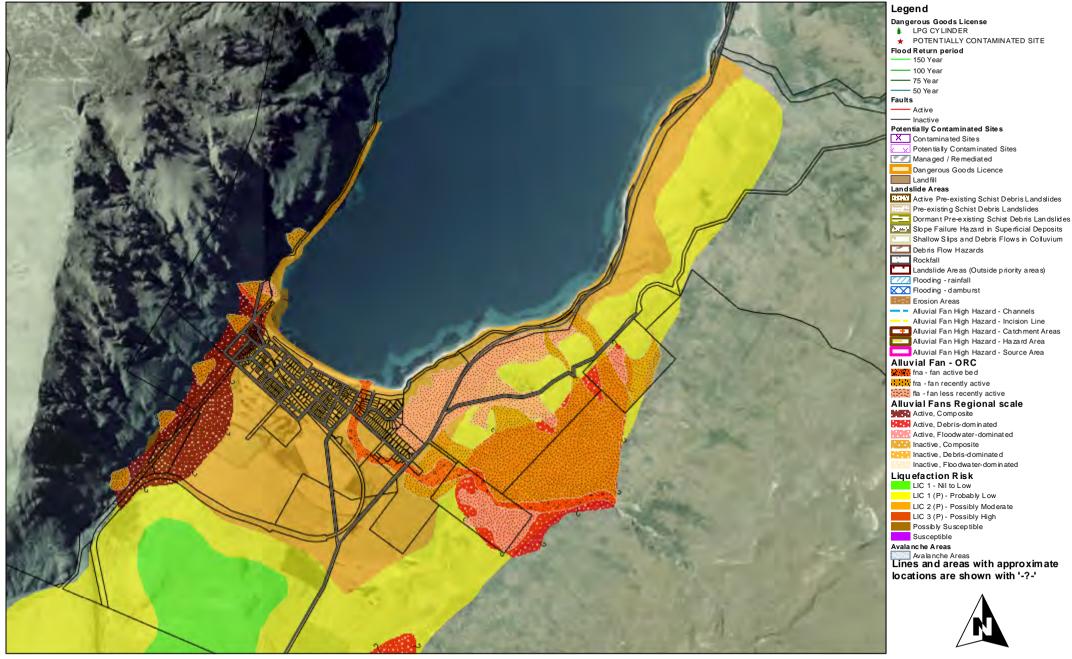

## Kingston: Landslide Areas - Alluvial Fan High Hazard Investigation, Flooding, Seismic Hazards - Fauts