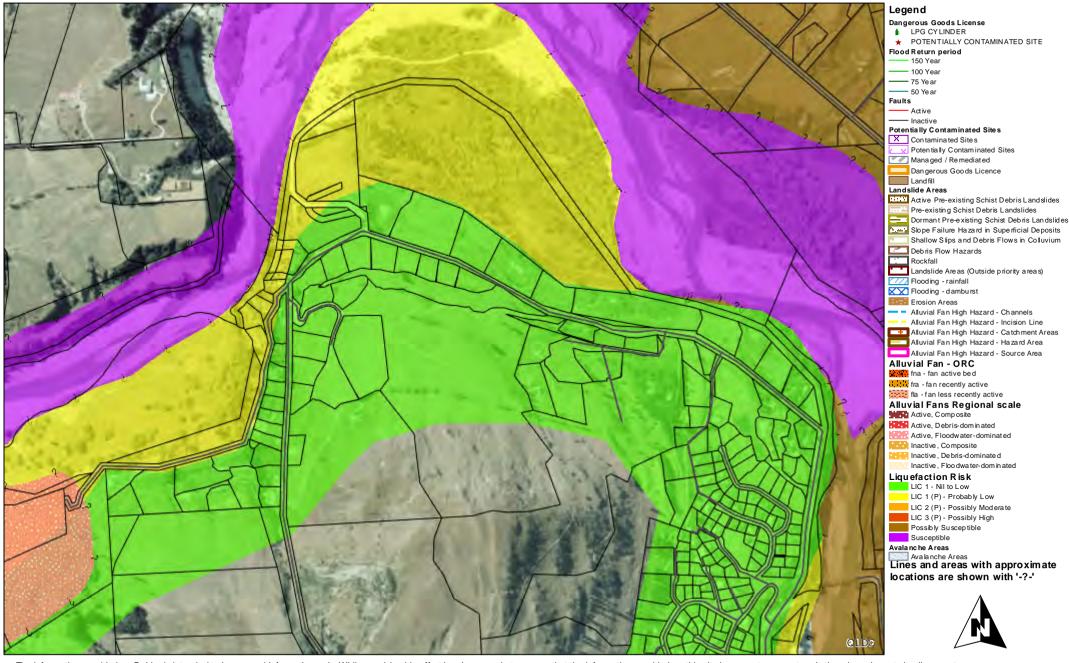

# Camphill: Landslide Areas - Alluvial Fan High Hazard Investigation, Flooding, Seismic Hazards - Fauts