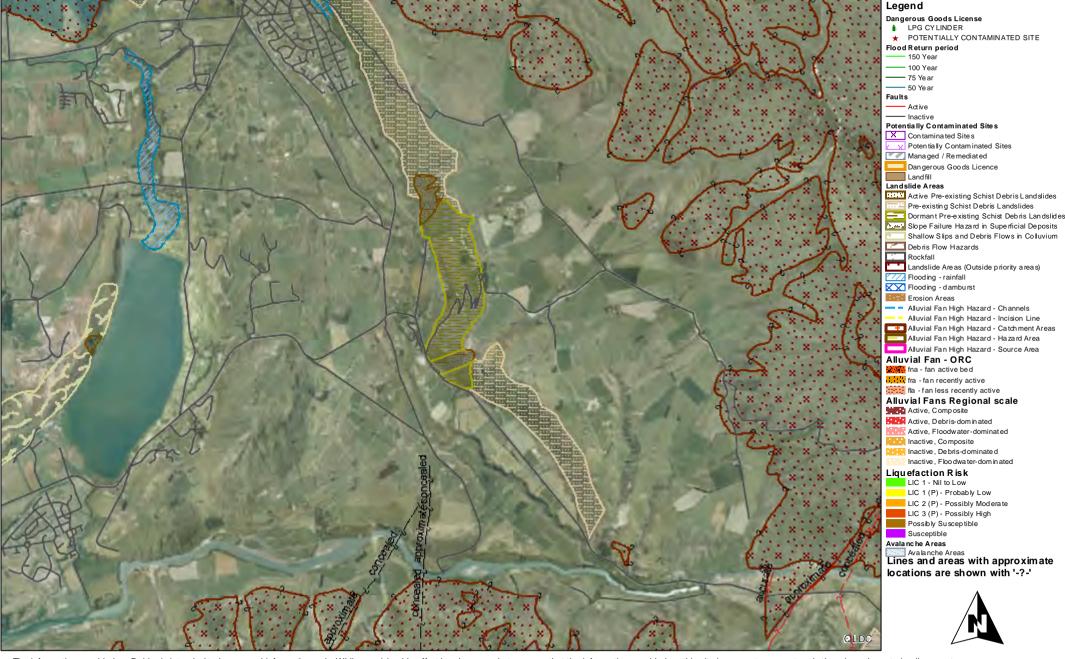

## Arrowtown: Landslide Areas - Alluvial Fan High Hazard Investigation, Flooding, Seismic Hazards - Faylts

## Arthurs Pt: Landslide Areas - Alluvial Fan High Hazard Investigation, Flooding, Seismic Hazards - Faglts

# Camphill: Landslide Areas - Alluvial Fan High Hazard Investigation, Flooding, Seismic Hazards - Fauts

## Industrial: Landslide Areas - Alluvial Fan High Hazard Investigation, Flooding, Seismic Hazards - Fausts

# Jacks Point: Landslide Areas - Alluvial Fan High Hazard Investigation, Flooding, Seismic Hazards - Faults

Kelvin H: Landslide Areas - Alluvial Fan High Hazard Investigation, Flooding, Seismic Hazards - Fayts

Map produced by Queenstown Lakes District Council's Dekho GIS viewer

# L Hayes East: Landslide Areas - Alluvial Fan High Hazard Investigation, Flooding, Seismic Hazards - 53 ults

#### L Hayes Sth: Landslide Areas - Alluvial Fan High Hazard Investigation, Flooding, Seismic Hazards - 53ults

#### L Kayes West:Landslide Areas - Alluvial Fan High Hazard Investigation, Flooding, Seismic Hazards - 53 ults

# Lakeside Estate: Landslide Areas - Alluvial Fan High Hazard Investigation, Flooding, Seismic Hazards 95 aults

## Qtown Hill: Landslide Areas - Alluvial Fan High Hazard Investigation, Flooding, Seismic Hazards - Faults

#### Tucker Beach: Landslide Areas - Alluvial Fan High Hazard Investigation, Flooding, Seismic Hazards - 53 ults

## Wilson Bay: Landslide Areas - Alluvial Fan High Hazard Investigation, Flooding, Seismic Hazards - Figults

#### Woodbrine Nth: Landslide Areas - Alluvial Fan High Hazard Investigation, Flooding, Seismic Hazards - Gaults

# Woodbrine Sth: Landslide Areas - Alluvial Fan High Hazard Investigation, Flooding, Seismic Hazards -95aults