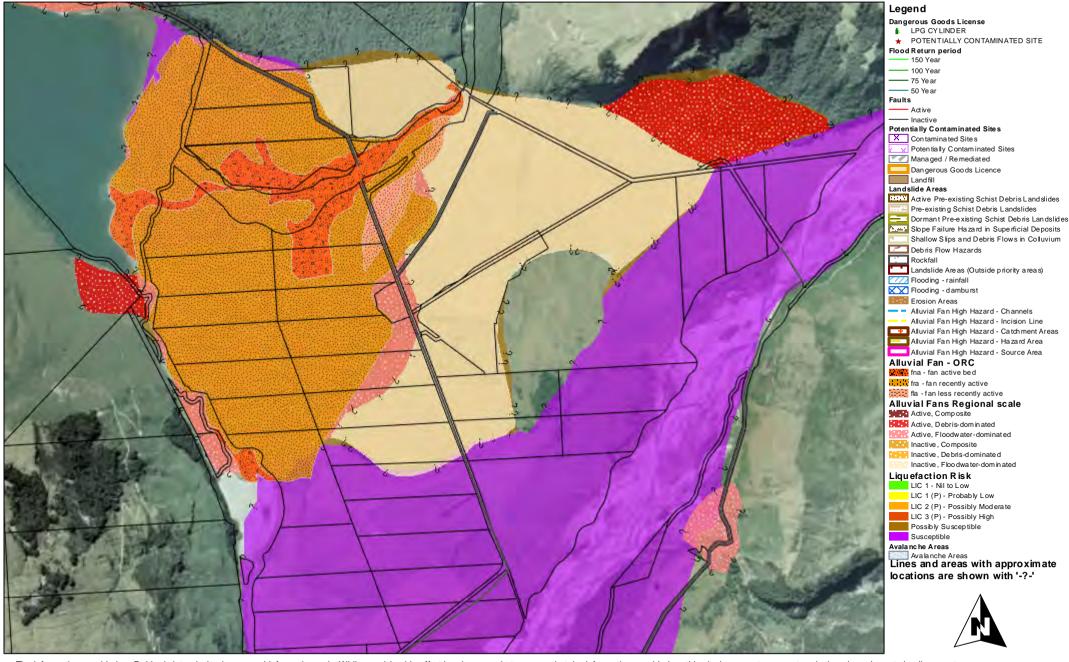

# Glenorchy: Landslide Areas - Alluvial Fan High Hazard Investigation, Flooding, Seismic Hazards - Faglts