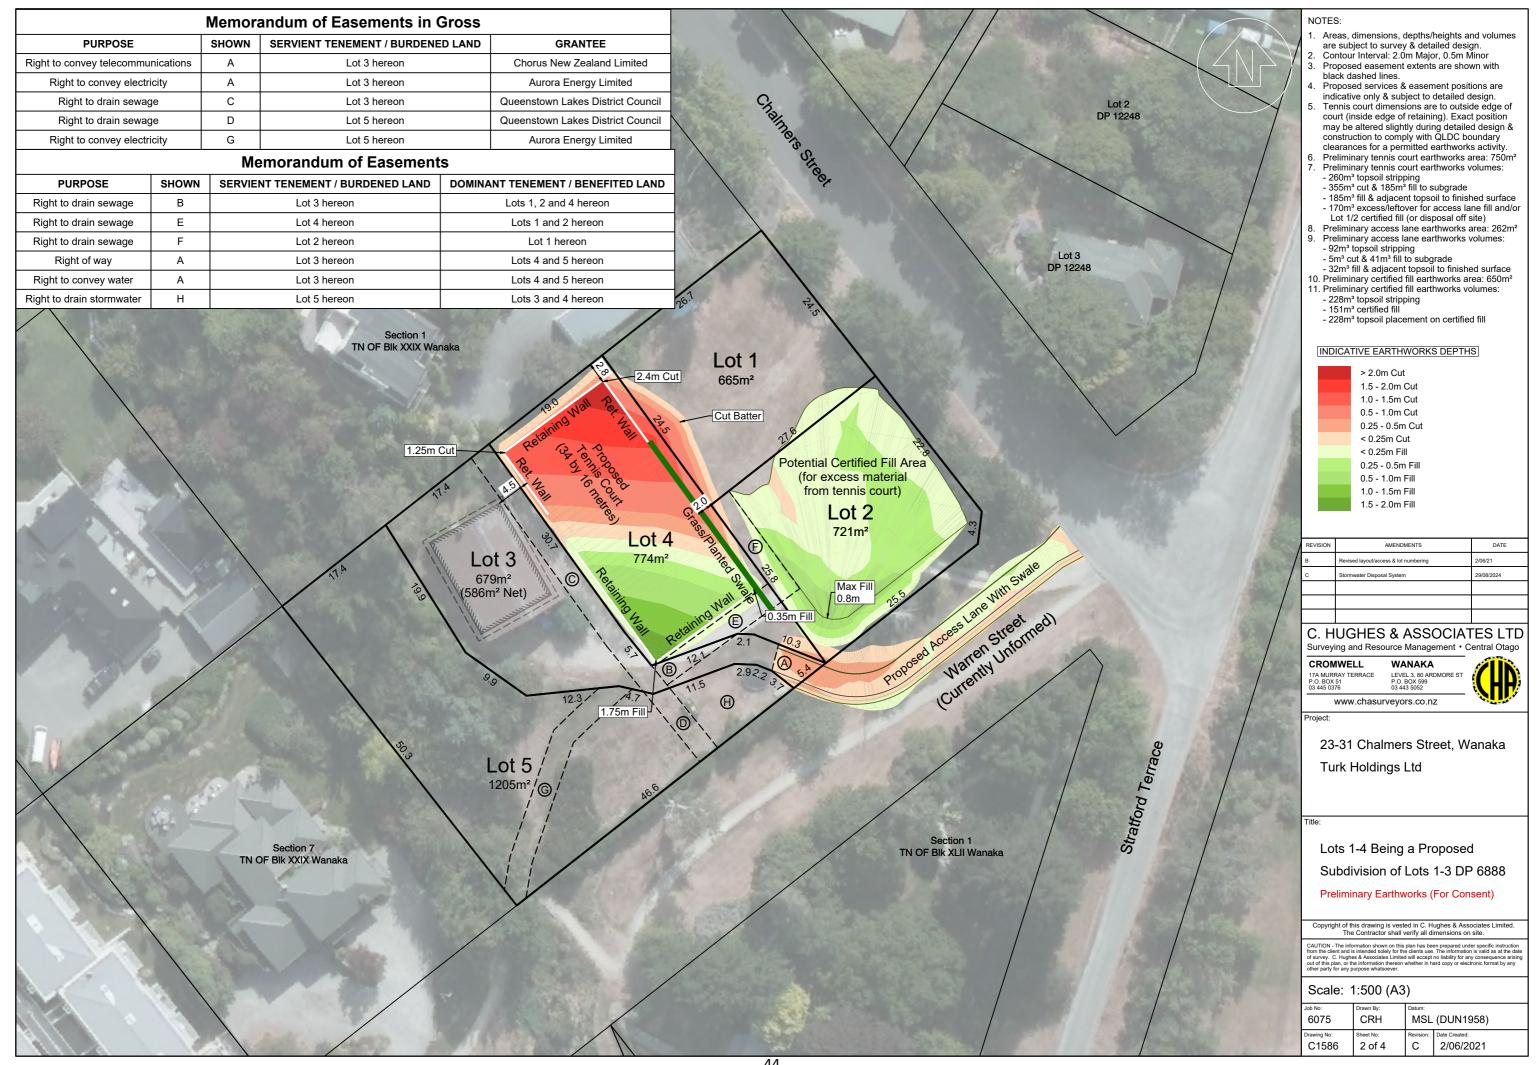

This occupation will be in the form of a formed accessway. Preliminary design of this accessway has been completed and is included on the attached scheme plan (C1586). C1586 was completed for the resource consent application of the proposed subdivision. This design is preliminary only and detailed design drawings will be completed for the engineering acceptance process of the proposed subdivision.

Please let us know if any further information is required to enable your processing of this application. We look forward to receiving the LTO in due course.

Kind regards,

Coterra Limited

WANAKA.

Attachment B: Revision to initial application plans **Memorandum of Easements in Gross** 1. Areas and dimensions are subject to survey. SHOWN SERVIENT TENEMENT / BURDENED LAND **GRANTEE** PURPOSE . Contour Interval: 2.0m Major, Ó.5m Minor 3. Proposed easement extents are shown with Lot 3 hereon Chorus New Zealand Limited Right to convey telecommunications Α black dashed lines. 1. Proposed services & easement positions are Right to convey electricity Lot 3 hereon Aurora Energy Limited Chalmers Street preliminary only & subject to detailed design. The following shall be registered with Land Information New Zealand (CSN XXXXX): Right to drain sewage С Lot 3 hereon Queenstown Lakes District Council Lot 2 DP 12248 "That Lots 4 & 5 hereon be held in the same Right to drain sewage D Lot 5 hereon Queenstown Lakes District Council Record of Title" Right to convey electricity G Lot 5 hereon Aurora Energy Limited **Memorandum of Easements** SERVIENT TENEMENT / BURDENED LAND DOMINANT TENEMENT / BENEFITED LAND **PURPOSE** SHOWN Right to drain sewage Lot 3 hereon Lots 1, 2 and 4 hereon Right to drain sewage Ε Lot 4 hereon Lots 1 and 2 hereon Right to drain sewage Lot 2 hereon Lot 1 hereon Lot 3 Lot 3 hereon Right of way Α Lots 4 and 5 hereon DP 12248 Lot 3 hereon Lots 4 and 5 hereon Right to convey water Α Right to drain stormwater Lot 5 hereon Lots 3 and 4 hereon Section 1 TN OF Blk XXIX Wanaka Lot 1 665m<sup>2</sup> Lot 2 721m<sup>2</sup> Lot 4 DATE Lot 3 774m<sup>2</sup> 9/08/2024 679m<sup>2</sup> (586m<sup>2</sup> Net) (Curently Unformed) C. HUGHES & ASSOCIATES LTD Surveying and Resource Management • Central Otago CROMWELL WANAKA  $\Theta$ www.chasurveyors.co.nz 23-31 Chalmers Street, Wanaka Lot 5 Turk Holdings Ltd 1205m²/© Section 1 TN OF Blk XLII Wanaka Lots 1-4 Being a Proposed Section 7 TN OF Blk XXIX Wanaka Subdivision of Lots 1-3 DP 6888 (For Consent) Copyright of this drawing is vested in C. Hughes & Associates Lim The Contractor shall verify all dimensions on site. CAUTION - The information shown on this plan has been prepared under specific instruction from the client and is intended solely for the clients use. The information is valid as at the dat of survey. C. Hughes & Associates Limited will accept no liability for any consequence arisin out of this plan, or the information thereon whether in hard copy or electronic format by any other party for any purpose whatsoever. Scale: 1:500 (A3) MSL (DUN1958) 6075 CRH C1586 1 of 4 С 2/06/2021