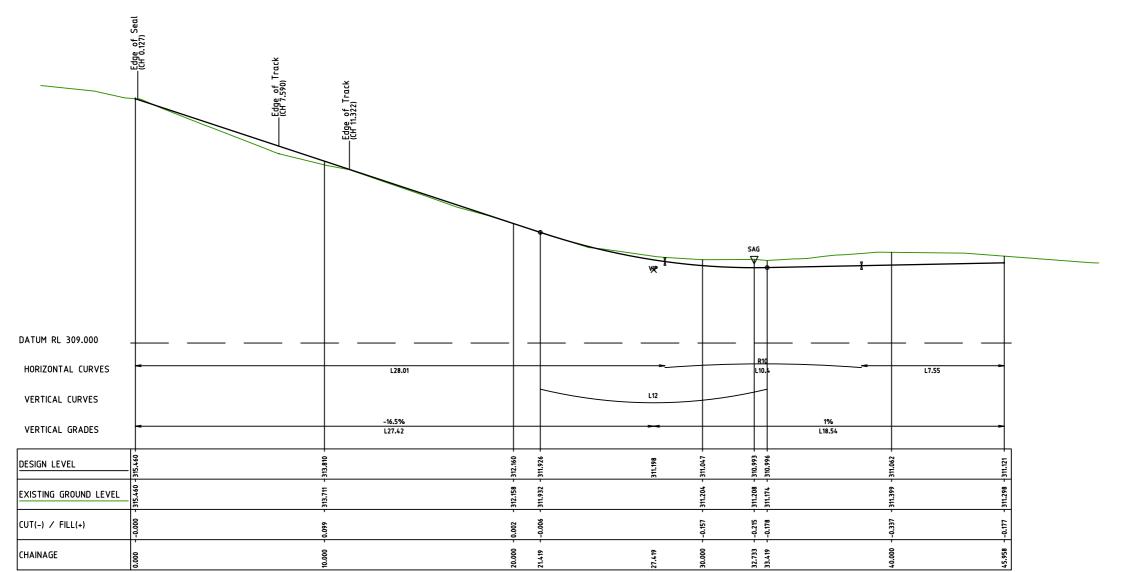

# Proposed Access Lane - Preliminary Typical Cross Section

(NOT TO SCALE)

1. Proposed alignments/widths and materials are preliminary only & subject to detailed design.

PROPOSED ACCESS LANE - PRELIMINARY LONGITUDINAL SECTION HORIZ. 1:200 VERT. 1:100