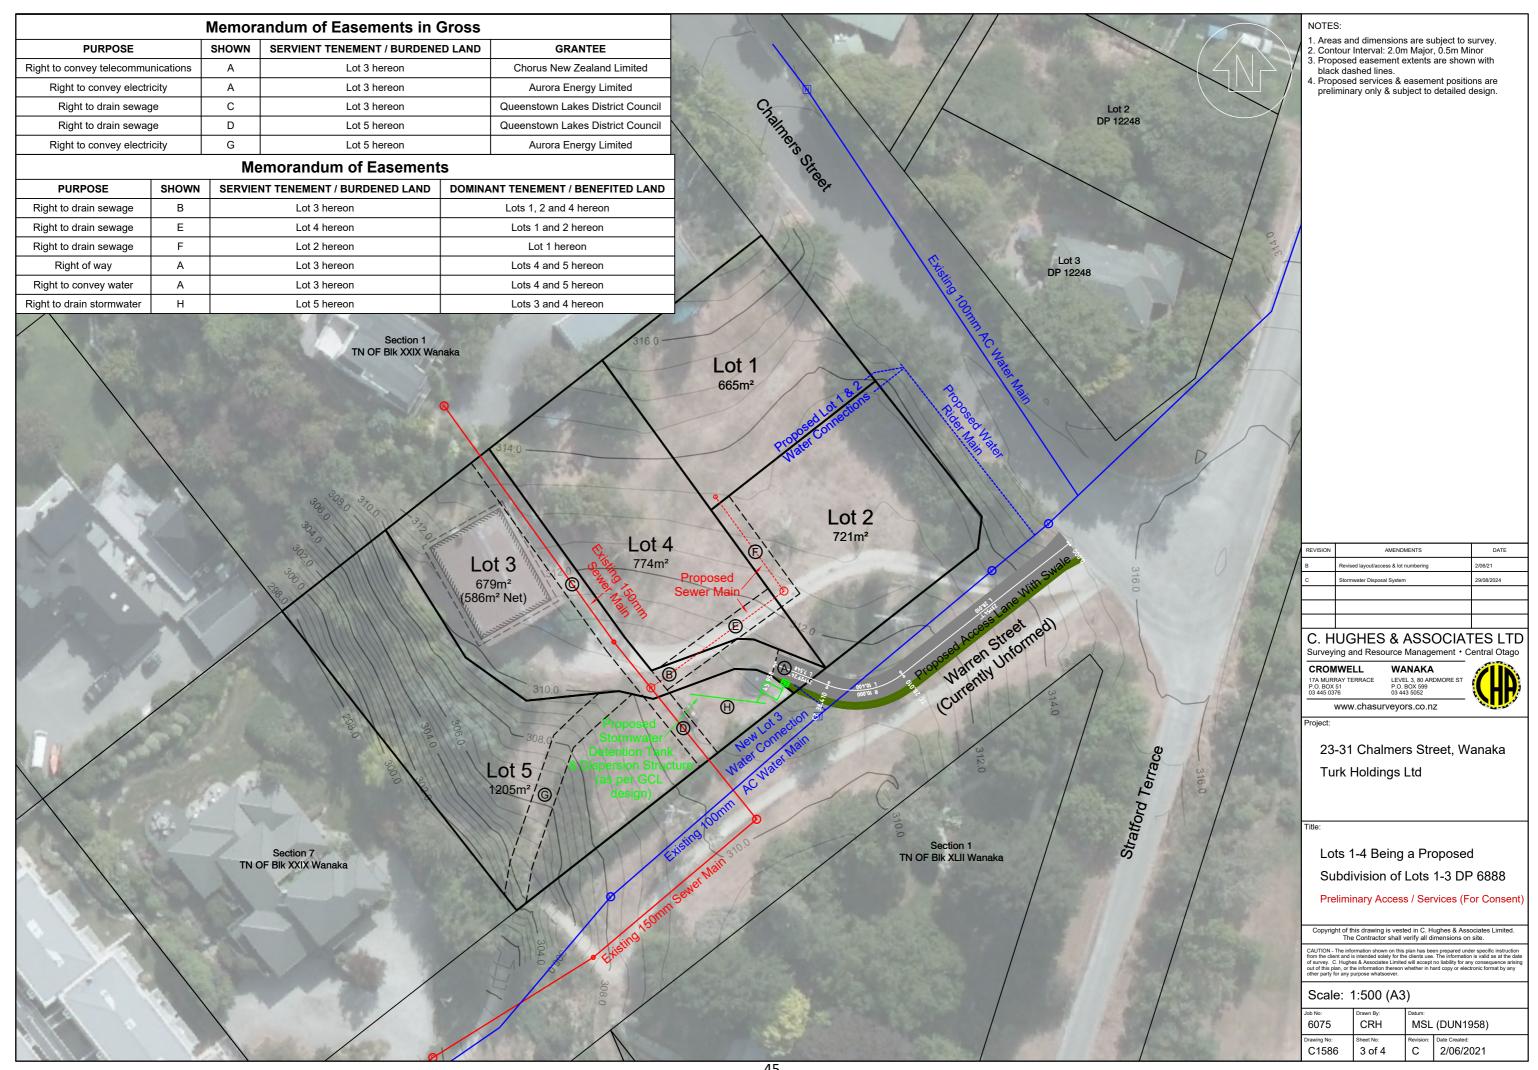

This occupation will be in the form of a formed accessway. Preliminary design of this accessway has been completed and is included on the attached scheme plan (C1586). C1586 was completed for the resource consent application of the proposed subdivision. This design is preliminary only and detailed design drawings will be completed for the engineering acceptance process of the proposed subdivision.