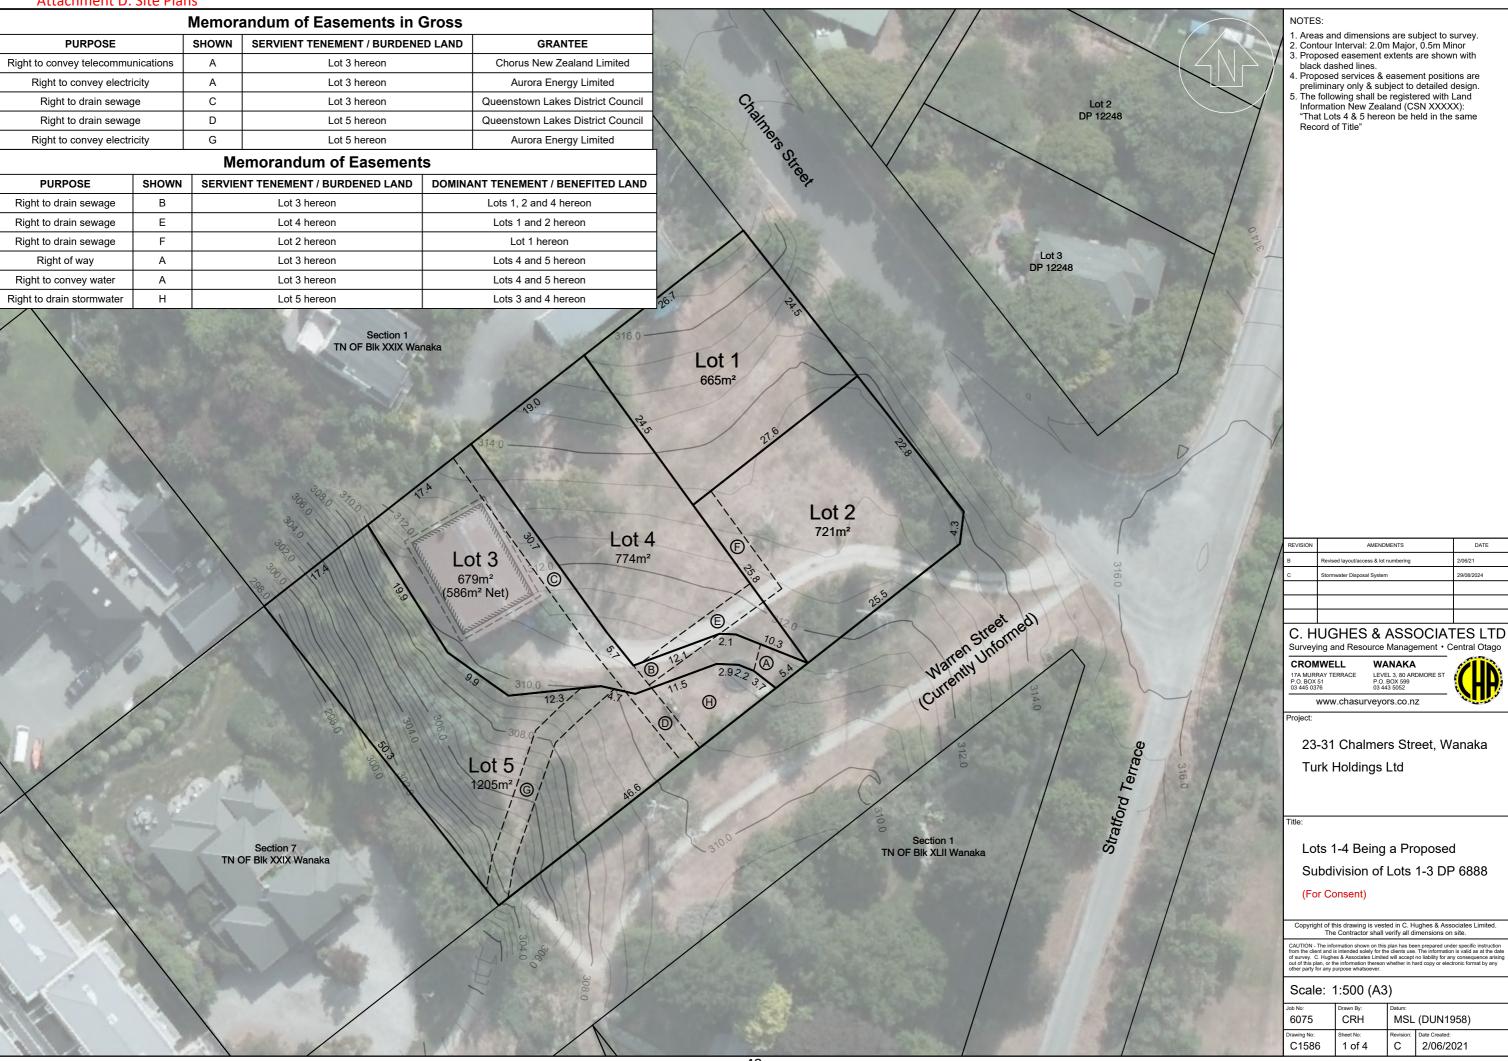

Please let us know if any further information is required to enable your processing of this application. We look forward to receiving the LTO in due course.

Kind regards,

Coterra Limited

WANAKA.

Attachment B: Revision to initial application plans **Memorandum of Easements in Gross** 1. Areas and dimensions are subject to survey. SHOWN SERVIENT TENEMENT / BURDENED LAND **GRANTEE** PURPOSE . Contour Interval: 2.0m Major, Ó.5m Minor 3. Proposed easement extents are shown with Lot 3 hereon Chorus New Zealand Limited Right to convey telecommunications Α black dashed lines. 1. Proposed services & easement positions are Right to convey electricity Lot 3 hereon Aurora Energy Limited Chalmers Street preliminary only & subject to detailed design. The following shall be registered with Land Information New Zealand (CSN XXXXX): Right to drain sewage С Lot 3 hereon Queenstown Lakes District Council Lot 2 DP 12248 "That Lots 4 & 5 hereon be held in the same Right to drain sewage D Lot 5 hereon Queenstown Lakes District Council Record of Title" Right to convey electricity G Lot 5 hereon Aurora Energy Limited **Memorandum of Easements** SERVIENT TENEMENT / BURDENED LAND DOMINANT TENEMENT / BENEFITED LAND **PURPOSE** SHOWN Right to drain sewage Lot 3 hereon Lots 1, 2 and 4 hereon Right to drain sewage Ε Lot 4 hereon Lots 1 and 2 hereon Right to drain sewage Lot 2 hereon Lot 1 hereon Lot 3 Lot 3 hereon Right of way Α Lots 4 and 5 hereon DP 12248 Lot 3 hereon Lots 4 and 5 hereon Right to convey water Α Right to drain stormwater Lot 5 hereon Lots 3 and 4 hereon Section 1 TN OF Blk XXIX Wanaka Lot 1 665m<sup>2</sup> Lot 2 721m<sup>2</sup> Lot 4 DATE Lot 3 774m<sup>2</sup> 9/08/2024 679m<sup>2</sup> (586m<sup>2</sup> Net) (Curently Unformed) C. HUGHES & ASSOCIATES LTD Surveying and Resource Management • Central Otago CROMWELL WANAKA  $\Theta$ www.chasurveyors.co.nz 23-31 Chalmers Street, Wanaka Lot 5 Turk Holdings Ltd 1205m²/© Section 1 TN OF Blk XLII Wanaka Lots 1-4 Being a Proposed Section 7 TN OF Blk XXIX Wanaka Subdivision of Lots 1-3 DP 6888 (For Consent) Copyright of this drawing is vested in C. Hughes & Associates Lim The Contractor shall verify all dimensions on site. CAUTION - The information shown on this plan has been prepared under specific instruction from the client and is intended solely for the clients use. The information is valid as at the dat of survey. C. Hughes & Associates Limited will accept no liability for any consequence arisin out of this plan, or the information thereon whether in hard copy or electronic format by any other party for any purpose whatsoever. Scale: 1:500 (A3) MSL (DUN1958) 6075 CRH C1586 1 of 4 С 2/06/2021

This occupation will be in the form of a formed accessway. Preliminary design of this accessway has been completed and is included on the attached scheme plan (C1586). C1586 was completed for the resource consent application of the proposed subdivision. This design is preliminary only and detailed design drawings will be completed for the engineering acceptance process of the proposed subdivision.