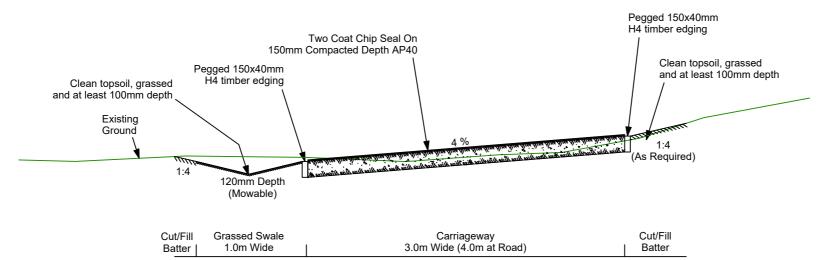

# Proposed Access Lane - Preliminary Typical Cross Section

(NOT TO SCALE)

1. Proposed alignments/widths and materials are preliminary only & subject to detailed design.

PROPOSED ACCESS LANE - PRELIMINARY LONGITUDINAL SECTION HORIZ. 1:200 VERT. 1:100