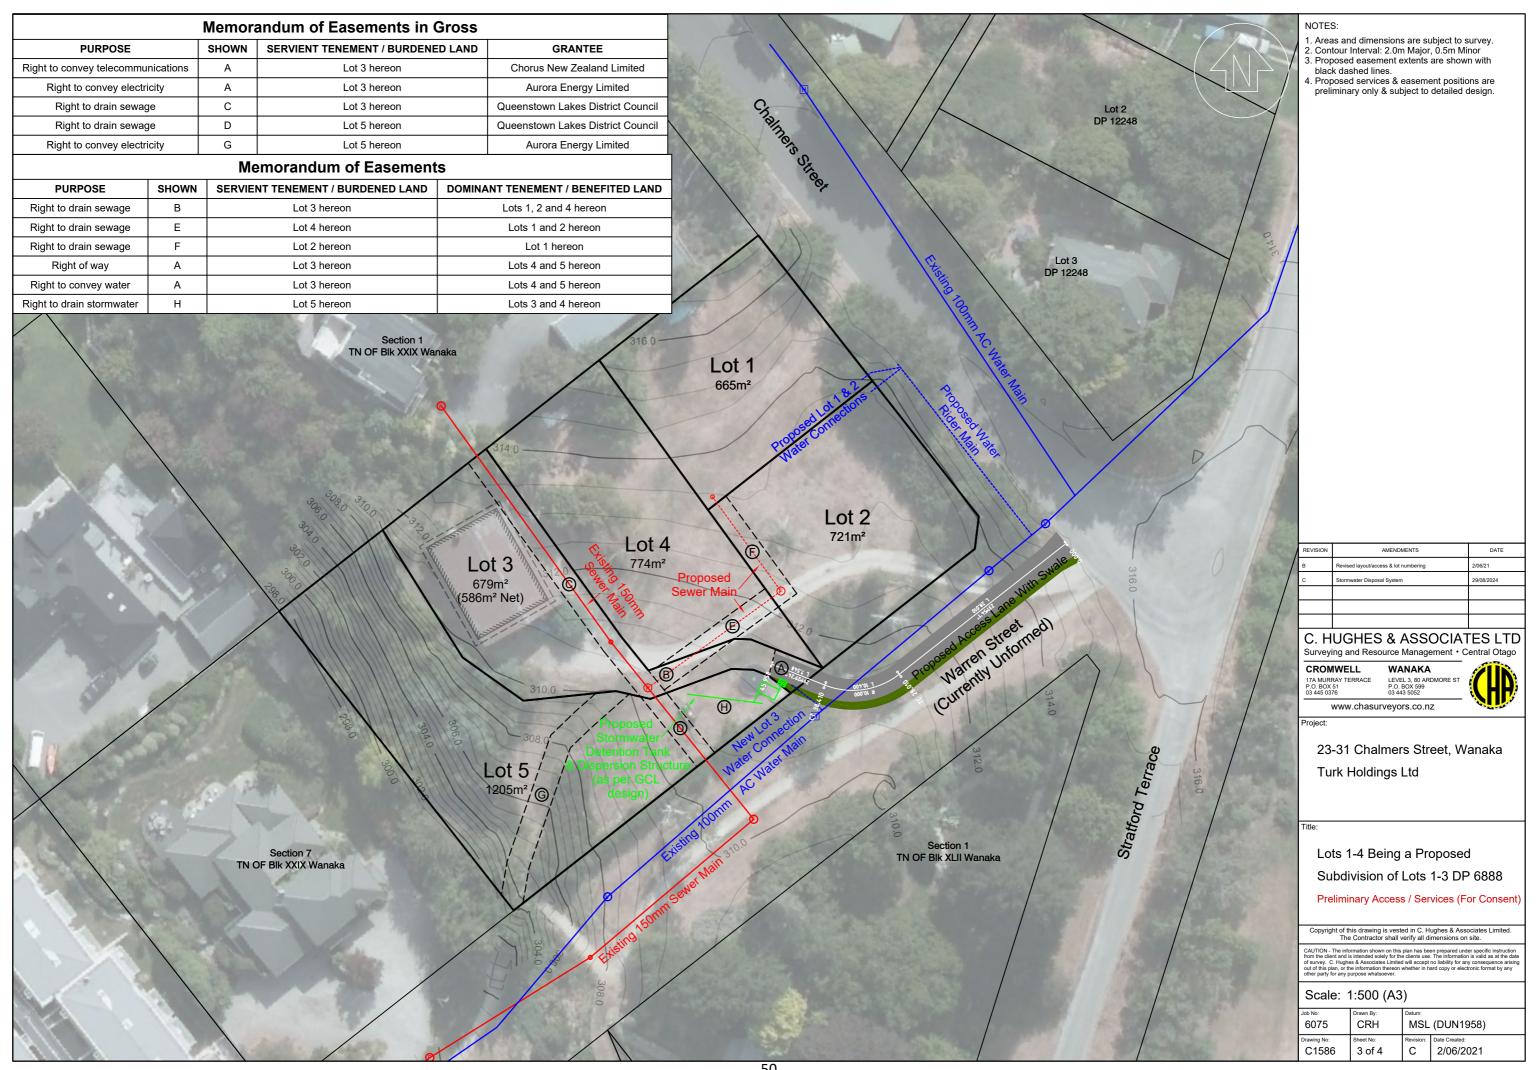

This occupation will be in the form of a formed accessway. Preliminary design of this accessway has been completed and is included on the attached scheme plan (C1586). C1586 was completed for the resource consent application of the proposed subdivision. This design is preliminary only and detailed design drawings will be completed for the engineering acceptance process of the proposed subdivision.