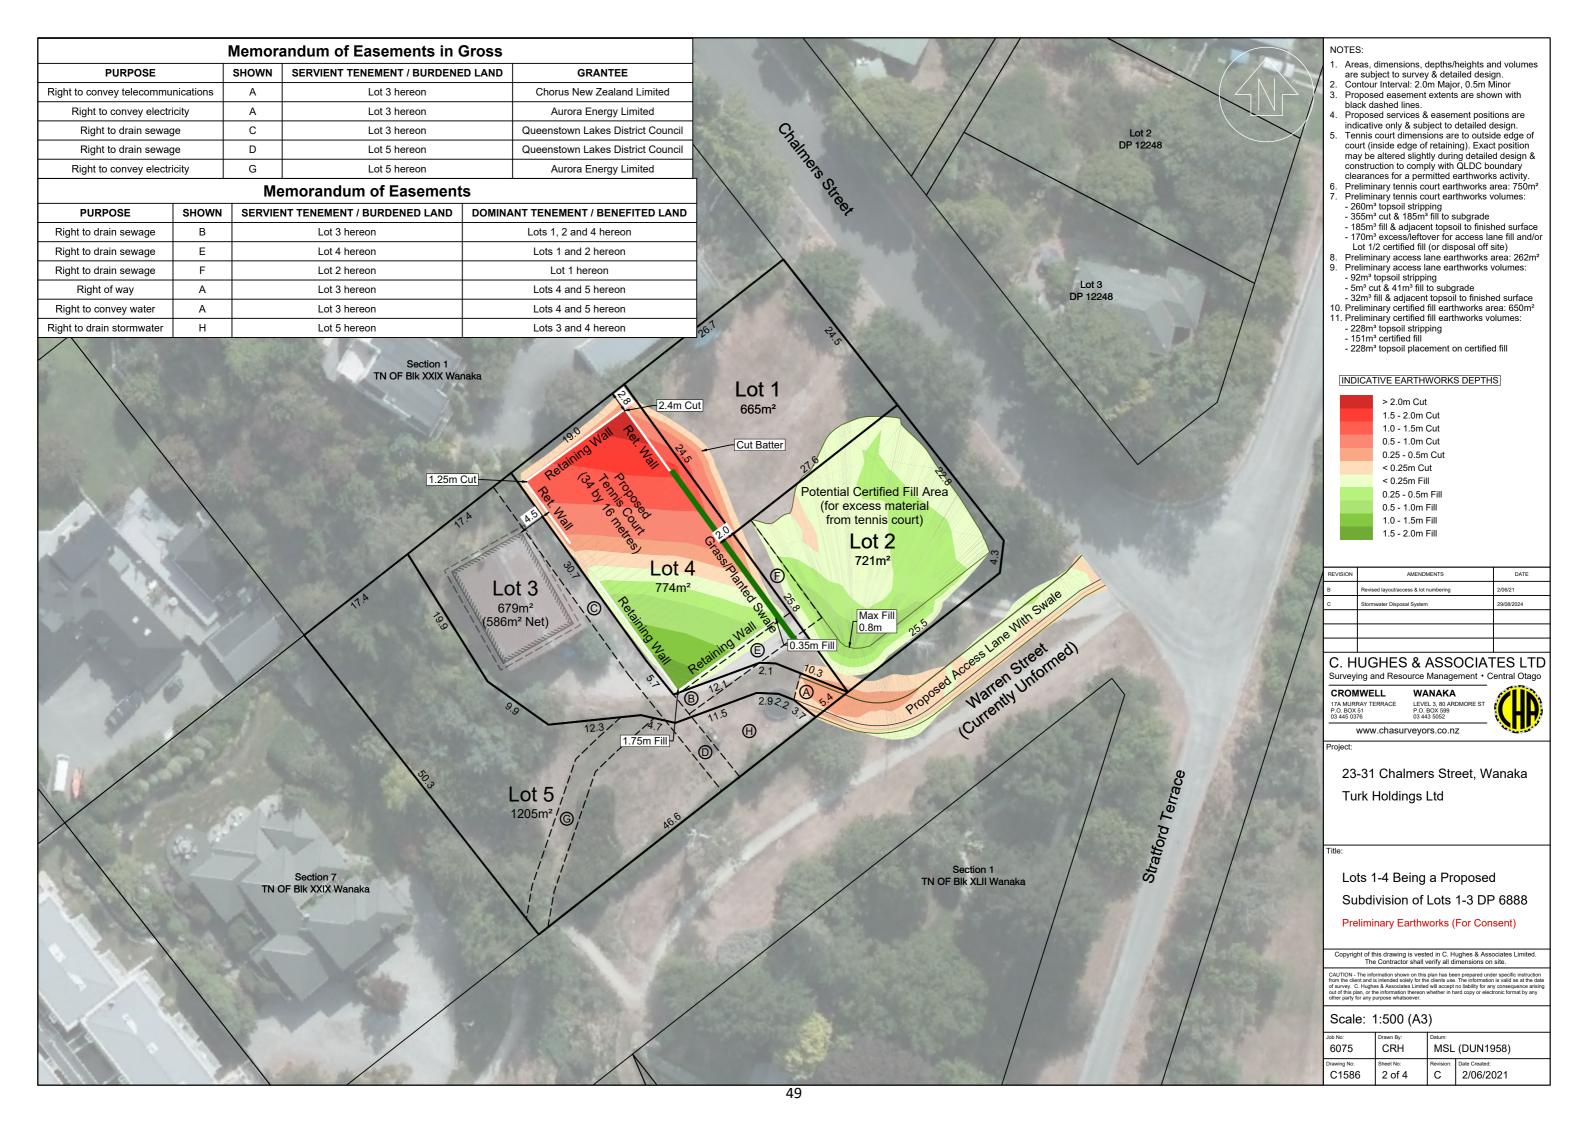

plan has been prepared under specific instruction from the client and is intended solely for the clients use. The information is valid as at the date of survey. C. Hughes & Associates Limited will accept no liability for any consequence arising out of this plan, or the information thereon whether in hard copy or electronic format by any other party for any purpose whatsbeever.

| Scale: | AS SHOWN | (A3) |
|--------|----------|------|
|        |          |      |

| Job No:<br>6075      | Drawn By:           | Datum:<br>MSL (DUN1958) |                         |
|----------------------|---------------------|-------------------------|-------------------------|
| Drawing No:<br>C1586 | Sheet No:<br>4 of 4 | Revision:               | Date Created: 2/06/2021 |

### Attachment D: Site Plans







# Proposed Access Lane - Preliminary Typical Cross Section

(NOT TO SCALE)



1. Proposed alignments/widths and materials are preliminary only & subject to detailed design.



PROPOSED ACCESS LANE - PRELIMINARY LONGITUDINAL SECTION HORIZ. 1:200 VERT. 1:100

| REVISION | AMENDMENTS                 | DATE       |
|----------|----------------------------|------------|
| В        | Revised access lane length | 2/06/21    |
| С        | Stormwater Disposal System | 29/08/2024 |
|          |                            |            |
|          |                            |            |
|          |                            |            |

### C. HUGHES & ASSOCIATES LTD Surveying and Resource Management • Central Otago

CROMWELL

www.chasurveyors.co.nz

23-31 Chalmers Street, Wanaka Turk H