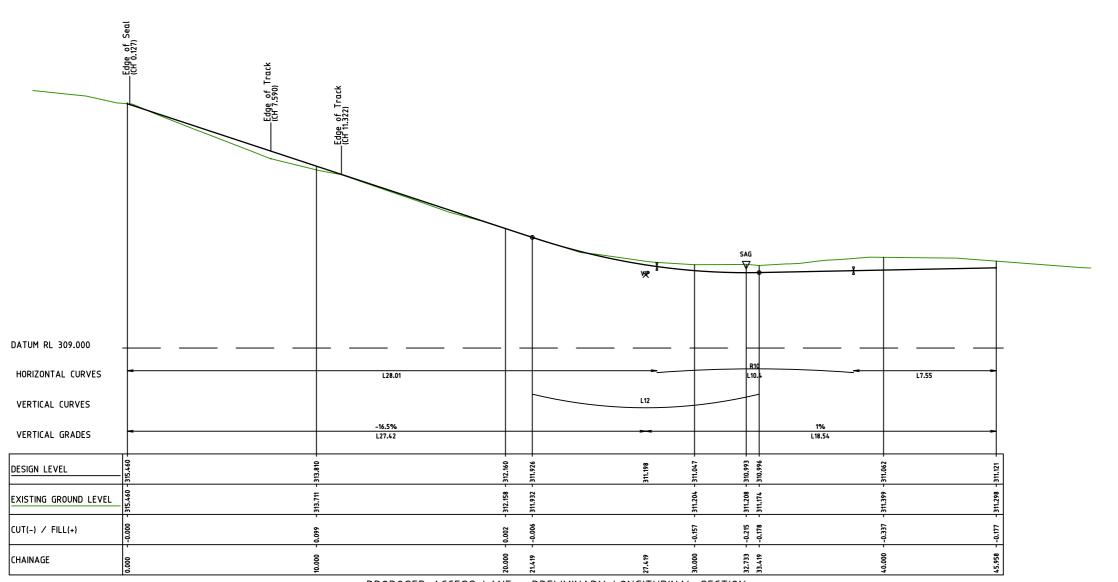

# Proposed Access Lane - Preliminary Typical Cross Section

(NOT TO SCALE)

1. Proposed alignments/widths and materials are preliminary only & subject to detailed design.

PROPOSED ACCESS LANE - PRELIMINARY LONGITUDINAL SECTION HORIZ. 1:200 VERT. 1:100

| REVISION | AMENDMENTS                 | DATE       |
|----------|----------------------------|------------|
| В        | Revised access lane length | 2/06/21    |
| С        | Stormwater Disposal System | 29/08/2024 |
|          |                            |            |
|          |                            |            |
|          |                            |            |

### C. HUGHES & ASSOCIATES LTD Surveying and Resource Management • Central Otago

CROMWELL

www.chasurveyors.co.nz

23-31 Chalmers Street, Wanaka Turk Holdings Ltd

Lots 1-4 Being a Proposed Subdivision of Lots 1-3 DP 6888