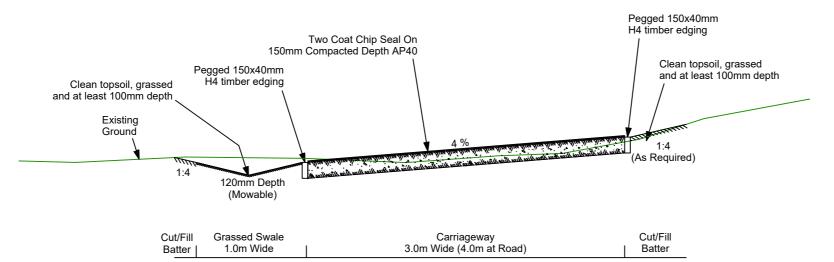

# Proposed Access Lane - Preliminary Typical Cross Section

(NOT TO SCALE)

1. Proposed alignments/widths and materials are preliminary only & subject to detailed design.

PROPOSED ACCESS LANE - PRELIMINARY LONGITUDINAL SECTION HORIZ. 1:200 VERT. 1:100

9/08/2024 C. HUGHES & ASSOCIATES LTD

AMENDMENTS

DATE

## Surveying and Resource Management • Central Otago

CROMWELL

www.chasurveyors.co.nz

23-31 Chalmers Street, Wanaka Turk Holdings Ltd

Lots 1-4 Being a Proposed Subdivision of Lots 1-3 DP 6888

Preliminary Access Sections (For Consent)