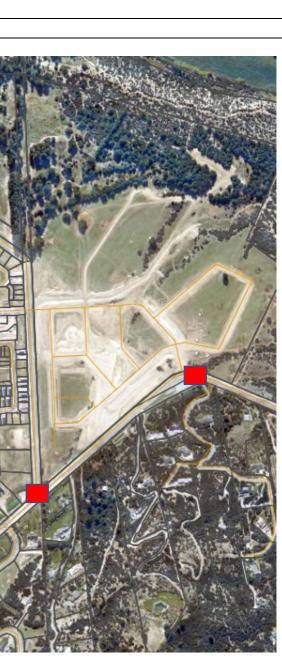

| Road or Area | Location Description                                                                                                                                                                                                                                                                                                                                                                                                                                                                                                                                                                                       | Reason for restriction                                                                                                                                                                                                                                                                                                                                                                                                                                                                                               | Мар      |
|--------------|------------------------------------------------------------------------------------------------------------------------------------------------------------------------------------------------------------------------------------------------------------------------------------------------------------------------------------------------------------------------------------------------------------------------------------------------------------------------------------------------------------------------------------------------------------------------------------------------------------|----------------------------------------------------------------------------------------------------------------------------------------------------------------------------------------------------------------------------------------------------------------------------------------------------------------------------------------------------------------------------------------------------------------------------------------------------------------------------------------------------------------------|----------|
| Wanaka Area  | <b>i</b>                                                                                                                                                                                                                                                                                                                                                                                                                                                                                                                                                                                                   |                                                                                                                                                                                                                                                                                                                                                                                                                                                                                                                      | ·        |
| Northlake    | <ul> <li>Northburn Road by Aubrey<br/>Road intersection at<br/>entrance to Northlake<br/>subdivision</li> <li>Mount Linton Avenue by<br/>Aubrey Road intersection at<br/>entrance to Northlake<br/>subdivision</li> <li>Outlet Road by Aubrey Road<br/>intersection at entrance to<br/>Northlake subdivision</li> <li>Outlet Road at the far end of<br/>the road at entrance to<br/>Northlake subdivision</li> <li>Joe Brown Drive by Aubrey<br/>Road intersection at<br/>entrance to Northlake<br/>subdivision</li> <li>Example of sign</li> <li>Example of sign</li> <li>In Lake Hayes Estate</li> </ul> | Potential damage to Council<br>infrastructure.<br>Protect the above ground infrastructure<br>(such as cultivated grass).<br>Address safety concerns due to<br>compromised sightlines and high<br>volumes of vulnerable road users<br>Remain Consistent with other new<br>subdivisions in the District.<br>To ensure any parking issues are<br>managed efficiently. Erecting signage<br>early avoids disruption to the<br>community as seen prior to signage<br>erected in Lake Hayes Estate and<br>Shotover Country. | <image/> |