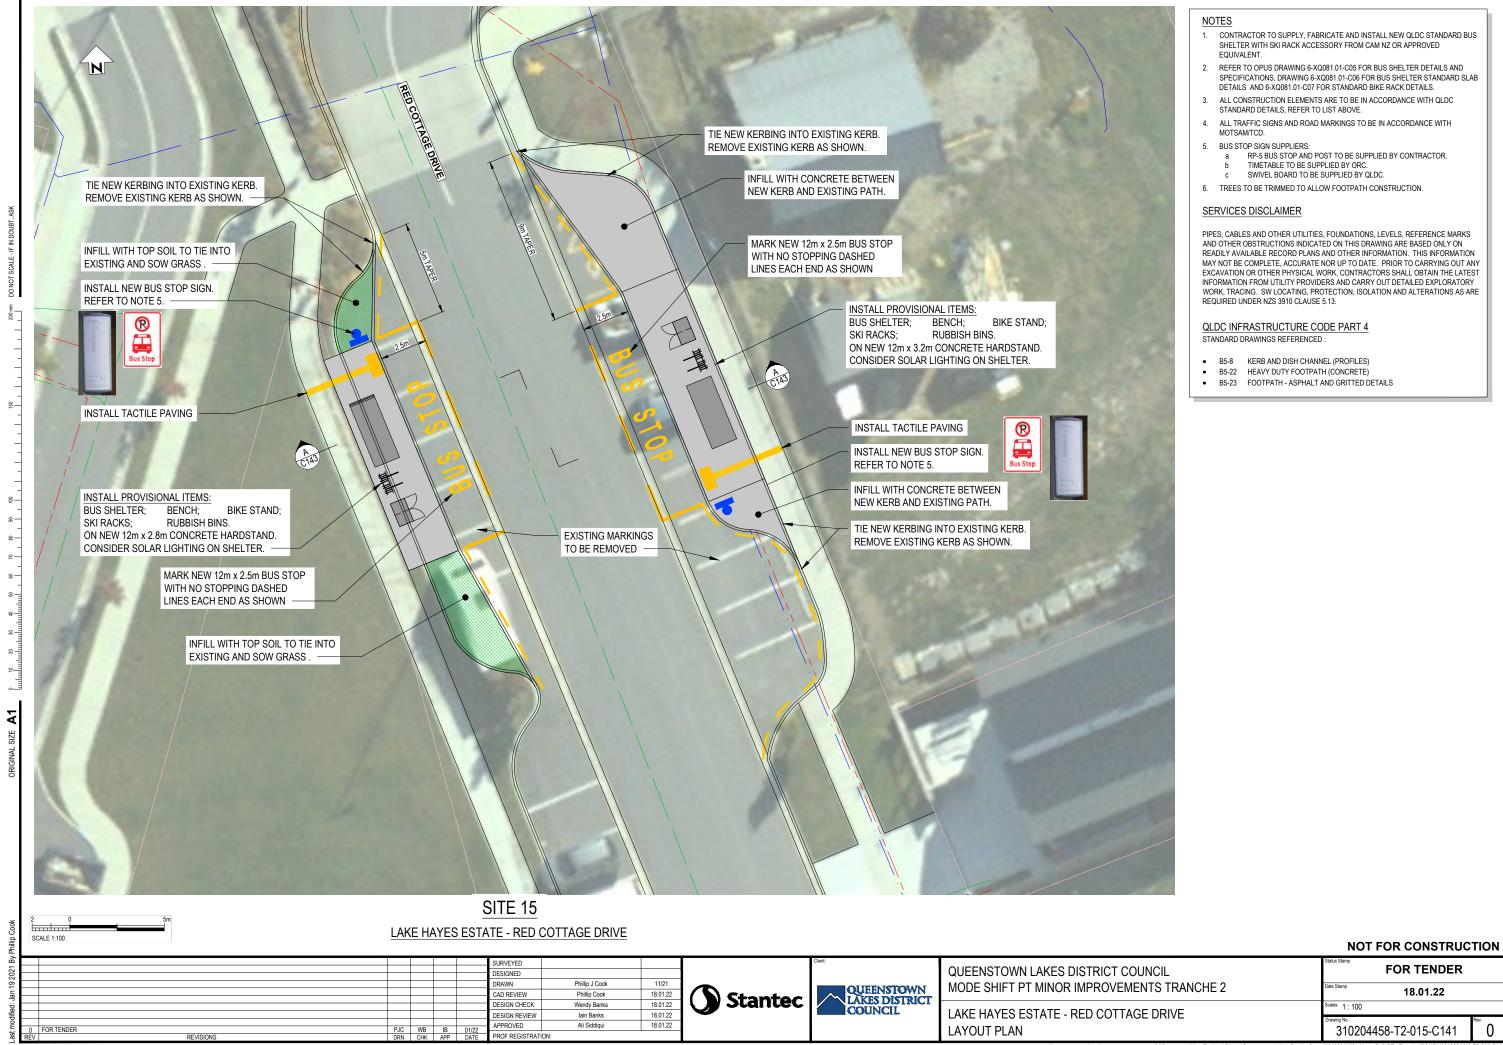

## NOT FOR CONSTRUCTION

11/21 18.01.22 18.01.22 18.01.22 18.01.22

DESIGN CHECK

DESIGN REVIEW APPROVED

QUEENSTOWN LAKES DISTRICT COUNCIL

MODE SHIFT PT MINOR IMPROVEMENTS TRANCHE 2

LAKE HAYES ESTATE - RED COTTAGE DRIVE

SERVICES PLAN

FOR TENDER

18.01.22

Coales 1: 100

Drawing No.
310204458-T2-015-C142

0

- CONTRACTOR TO SUPPLY, FABRICATE AND INSTALL NEW QLDC STANDARD BUS SHELTER WITH SKI RACK ACCESSORY FROM CAM NZ OR APPROVED
- 2. REFER TO OPUS DRAWING 6-XQ081.01-C05 FOR BUS SHELTER DETAILS AND SPECIFICATIONS, DRAWING 6-XQ081.01-C06 FOR BUS SHELTER STANDARD SLAB DETAILS AND 6-XQ081.01-C07 FOR STANDARD BIKE RACK DETAILS.
- 3. ALL CONSTRUCTION ELEMENTS ARE TO BE IN ACCORDANCE WITH QLDC STANDARD DETAILS, REFER TO LIST ABOVE.
- 4. ALL TRAFFIC SIGNS AND ROAD MARKINGS TO BE IN ACCORDANCE WITH MOTSAM/TCD.
- 5. BUS STOP SIGN SUPPLIERS:
  - RP-5 BUS STOP AND POST TO BE SUPPLIED BY CONTRACTOR.
    TIMETABLE TO BE SUPPLIED BY ORC.
    SWIVEL BOARD TO BE SUPPLIED BY QLDC.
- 6. TREES TO BE TRIMMED TO ALLOW FOOTPATH CONSTRUCTION.

## SERVICES DISCLAIMER

PIPES, CABLES AND OTHER UTILITIES, FOUNDATIONS, LEVELS, REFERENCE MARKS AND OTHER OBSTRUCTIONS INDICATED ON THIS DRAWING ARE BASED ONLY ON READILY AVAILABLE RECORD PLANS AND OTHER INFORMATION. THIS INFORMATION MAY NOT BE COMPLETE, ACCURATE NOR UP TO DATE. PRIOR TO CARRYING OUT ANY EXCAVATION OR OTHER PHYSICAL WORK, CONTRACTORS SHALL OBTAIN THE LATEST INFORMATION FROM UTILITY PROVIDERS AND CARRY OUT DETAILED EXPLORATORY WORK, TRACING. SW LOCATING, PROTECTION, ISOLATION AND ALTERATIONS AS ARE REQUIRED UNDER NZS 3910 CLAUSE 5.13.

## QLDC INFRASTRUCTURE CODE PART 4

- B5-8 KERB AND DISH CHANNEL (PROFILES)
- B5-22 HEAVY DUTY FOOTPATH (CONCRETE)
- B5-23 FOOTPATH ASPHALT AND GRITTED DETAILS