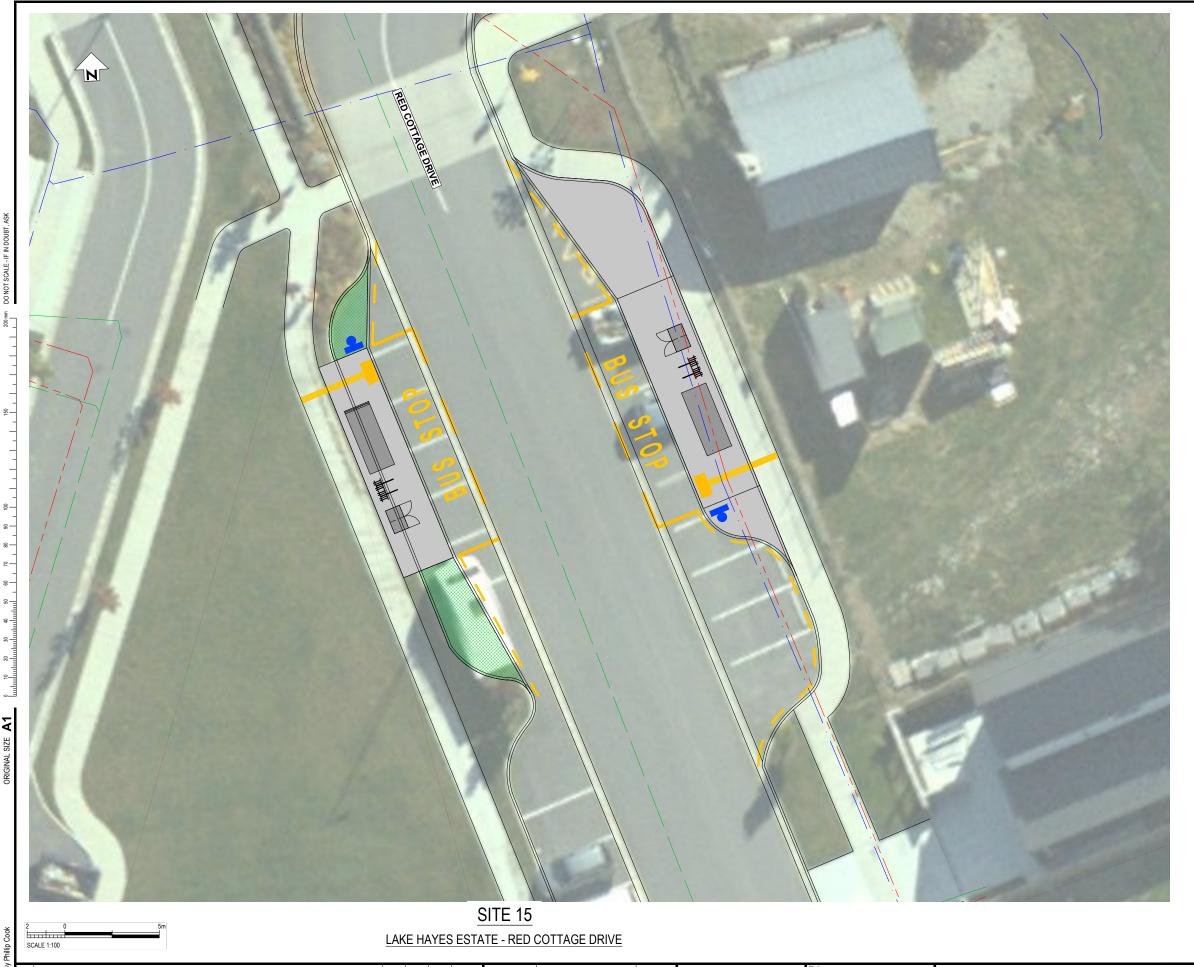

## NOT FOR CONSTRUCTION

11/21 18.01.22 18.01.22 18.01.22 18.01.22

DESIGN CHECK

DESIGN REVIEW APPROVED

QUEENSTOWN LAKES DISTRICT COUNCIL

MODE SHIFT PT MINOR IMPROVEMENTS TRANCHE 2

LAKE HAYES ESTATE - RED COTTAGE DRIVE

SERVICES PLAN

FOR TENDER

18.01.22

Coales 1: 100

Drawing No.
310204458-T2-015-C142

0

- CONTRACTOR TO SUPPLY, FABRICATE AND INSTALL NEW QLDC STANDARD BUS SHELTER WITH SKI RACK ACCESSORY FROM CAM NZ OR APPROVED
- 2. REFER TO OPUS DRAWING 6-XQ081.01-C05 FOR BUS SHELTER DETAILS AND SPECIFICATIONS, DRAWING 6-XQ081.01-C06 FOR BUS SHELTER STANDARD SLAB DETAILS AND 6-XQ081.01-C07 FOR STANDARD BIKE RACK DETAILS.
- 3. ALL CONSTRUCTION ELEMENTS ARE TO BE IN ACCORDANCE WITH QLDC STANDARD DETAILS, REFER TO LIST ABOVE.
- 4. ALL TRAFFIC SIGNS AND ROAD MARKINGS TO BE IN ACCORDANCE WITH MOTSAM/TCD.
- 5. BUS STOP SIGN SUPPLIERS:
  - RP-5 BUS STOP AND POST TO BE SUPPLIED BY CONTRACTOR.
    TIMETABLE TO BE SUPPLIED BY ORC.
    SWIVEL BOARD TO BE SUPPLIED BY QLDC.
- 6. TREES TO BE TRIMMED TO ALLOW FOOTPATH CONSTRUCTION.

## SERVICES DISCLAIMER

PIPES, CABLES AND OTHER UTILITIES, FOUNDATIONS, LEVELS, REFERENCE MARKS AND OTHER OBSTRUCTIONS INDICATED ON THIS DRAWING ARE BASED ONLY ON READILY AVAILABLE RECORD PLANS AND OTHER INFORMATION. THIS INFORMATION MAY NOT BE COMPLETE, ACCURATE NOR UP TO DATE. PRIOR TO CARRYING OUT ANY EXCAVATION OR OTHER PHYSICAL WORK, CONTRACTORS SHALL OBTAIN THE LATEST INFORMATION FROM UTILITY PROVIDERS AND CARRY OUT DETAILED EXPLORATORY WORK, TRACING. SW LOCATING, PROTECTION, ISOLATION AND ALTERATIONS AS ARE REQUIRED UNDER NZS 3910 CLAUSE 5.13.

## QLDC INFRASTRUCTURE CODE PART 4

- B5-8 KERB AND DISH CHANNEL (PROFILES)
- B5-22 HEAVY DUTY FOOTPATH (CONCRETE)
- B5-23 FOOTPATH ASPHALT AND GRITTED DETAILS