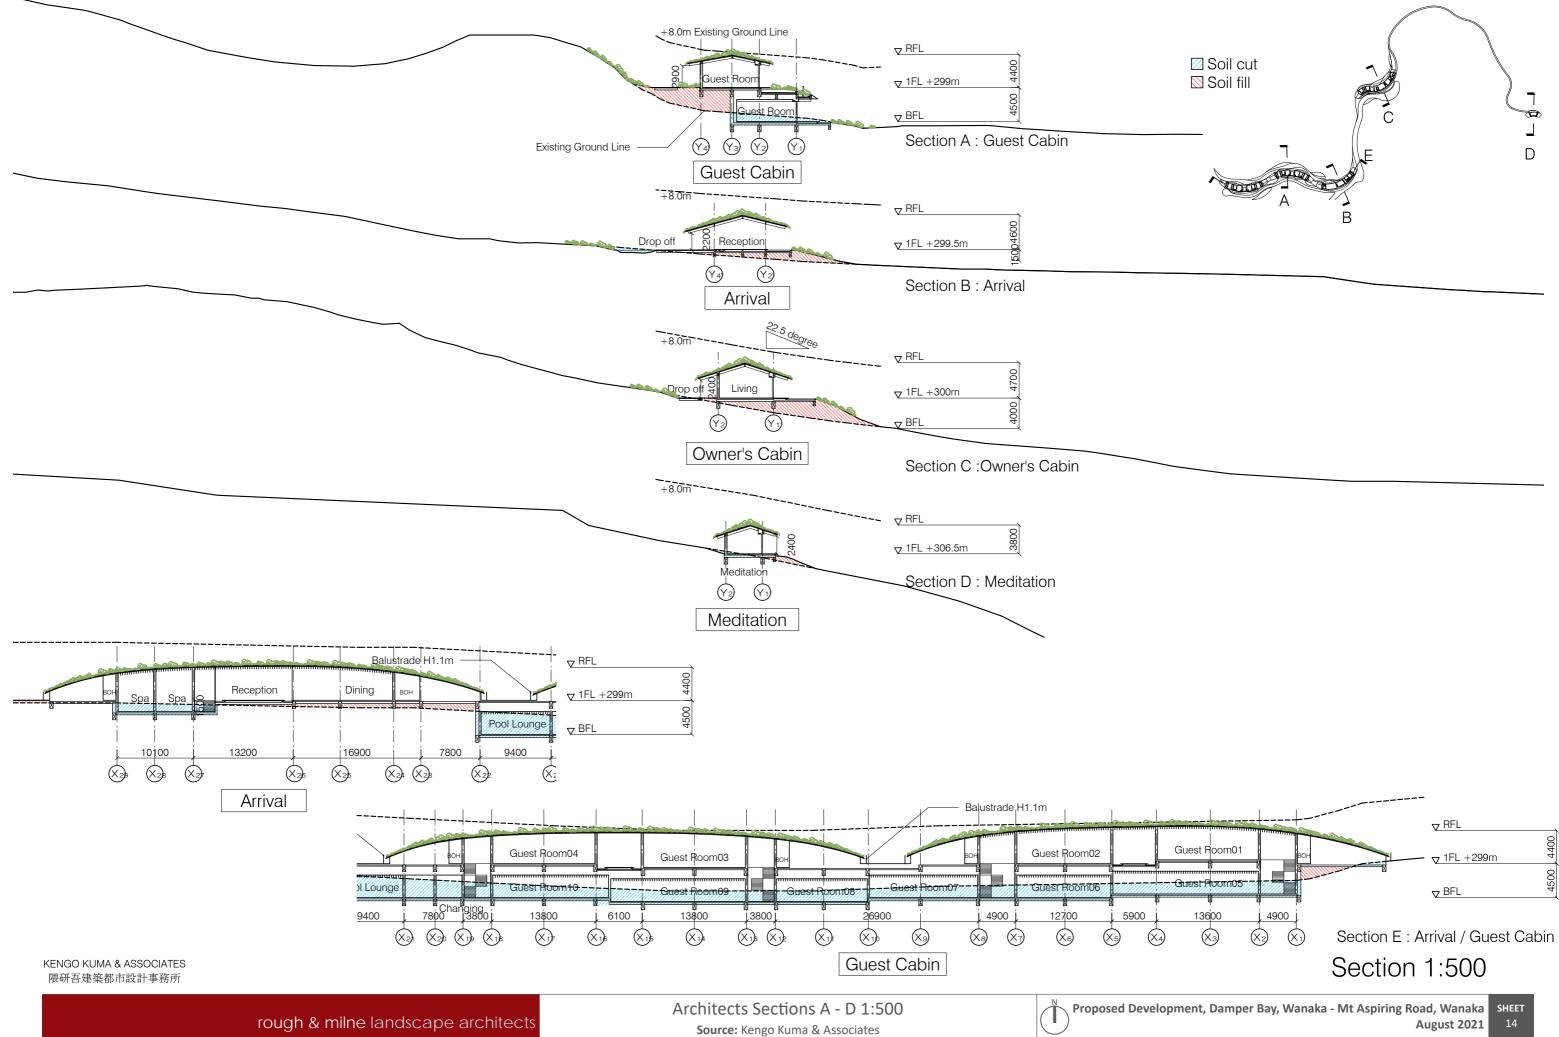

rough & milne landscape architects

Proposed Development, Damper Bay, Wanaka - Mt Aspiring Road, Wanaka SHEET August 2021

| 297m (X2)<br>40200<br>40200<br>4298m<br>+298m<br>+299m<br>ater D0.1m<br>Alter D0.1m | entisti<br>Spa, T                                                                                                                                                                                                                                                                                                         | 5sem<br>1         | +301<br>1F | + 302                                                                                                                                                                                                                                                                                      |       |
|-------------------------------------------------------------------------------------------------------------------------------------------------------------------------------------------------------------------------------------------------------------------------------------------------------------------------------------------------------------------------------------------------------------------------------------------------------------------------------------------------------------------------------------------------------------------------------------------------------------------------------------------------------------------------------------------------------------------------------------------------------------------------------------------------------------------------------------------------------------------------------------------------------------------------------------------------------------------------------------------------------------------------------------------------------------------------------------------------------------------------------------------------------------------------------------------------------------------------------------------------------------------------------------------------------------------------------------------------------------------------------------------------------------------------------------------------------------------------------------------------------------------------------------------------------------------------------------------------------------------------------------------------------------------------------------------------------------------------------------------------------------------------------------------------------------------------------------------------------------------------------------------------------------------------------------------------------------------------------------------------------------------------------------------------------------------------------------------------------------------------------------------------------------------------------------------------------------------------------------------------------------------------------------------------------------------------------------------------------------------------------------------------------------------------------------------------------------|---------------------------------------------------------------------------------------------------------------------------------------------------------------------------------------------------------------------------------------------------------------------------------------------------------------------------|-------------------|------------|--------------------------------------------------------------------------------------------------------------------------------------------------------------------------------------------------------------------------------------------------------------------------------------------|-------|
|                                                                                                                                                                                                                                                                                                                                                                                                                                                                                                                                                                                                                                                                                                                                                                                                                                                                                                                                                                                                                                                                                                                                                                                                                                                                                                                                                                                                                                                                                                                                                                                                                                                                                                                                                                                                                                                                                                                                                                                                                                                                                                                                                                                                                                                                                                                                                                                                                                                             | Arrival / Guest Cabi<br>1F<br>Reception / Library<br>Dining<br>Spa treatment<br>Arrival BOH<br>1 Bed Unit<br>Storage<br>Other / Circulation<br>1F GFA<br>BF<br>Changing Room<br>Pool Lounge<br>1 Bed Unit<br>1 Bed Unit<br>2 Bed Unit<br>2 Bed Unit<br>Other / Circulation<br>BF GFA<br>Arrival / Guest Cabi<br>Footprint | Unit N            | 4<br>umbe  | <ul> <li>r GFA</li> <li>90</li> <li>90</li> <li>65</li> <li>40</li> <li>400</li> <li>60</li> <li>200</li> <li>945</li> <li>945</li> <li>ar GFA</li> <li>40</li> <li>100</li> <li>200</li> <li>280</li> <li>320</li> <li>225</li> <li>1165</li> <li>2110</li> <li>985</li> <li>4</li> </ul> | +303m |
| Il / Guest Cabin Plan 1:500                                                                                                                                                                                                                                                                                                                                                                                                                                                                                                                                                                                                                                                                                                                                                                                                                                                                                                                                                                                                                                                                                                                                                                                                                                                                                                                                                                                                                                                                                                                                                                                                                                                                                                                                                                                                                                                                                                                                                                                                                                                                                                                                                                                                                                                                                                                                                                                                                                 |                                                                                                                                                                                                                                                                                                                           |                   |            |                                                                                                                                                                                                                                                                                            |       |
| ent, Damper Bay, W                                                                                                                                                                                                                                                                                                                                                                                                                                                                                                                                                                                                                                                                                                                                                                                                                                                                                                                                                                                                                                                                                                                                                                                                                                                                                                                                                                                                                                                                                                                                                                                                                                                                                                                                                                                                                                                                                                                                                                                                                                                                                                                                                                                                                                                                                                                                                                                                                                          | /anaka - Mt Aspiring Ro                                                                                                                                                                                                                                                                                                   | oad, Wa<br>August |            |                                                                                                                                                                                                                                                                                            |       |