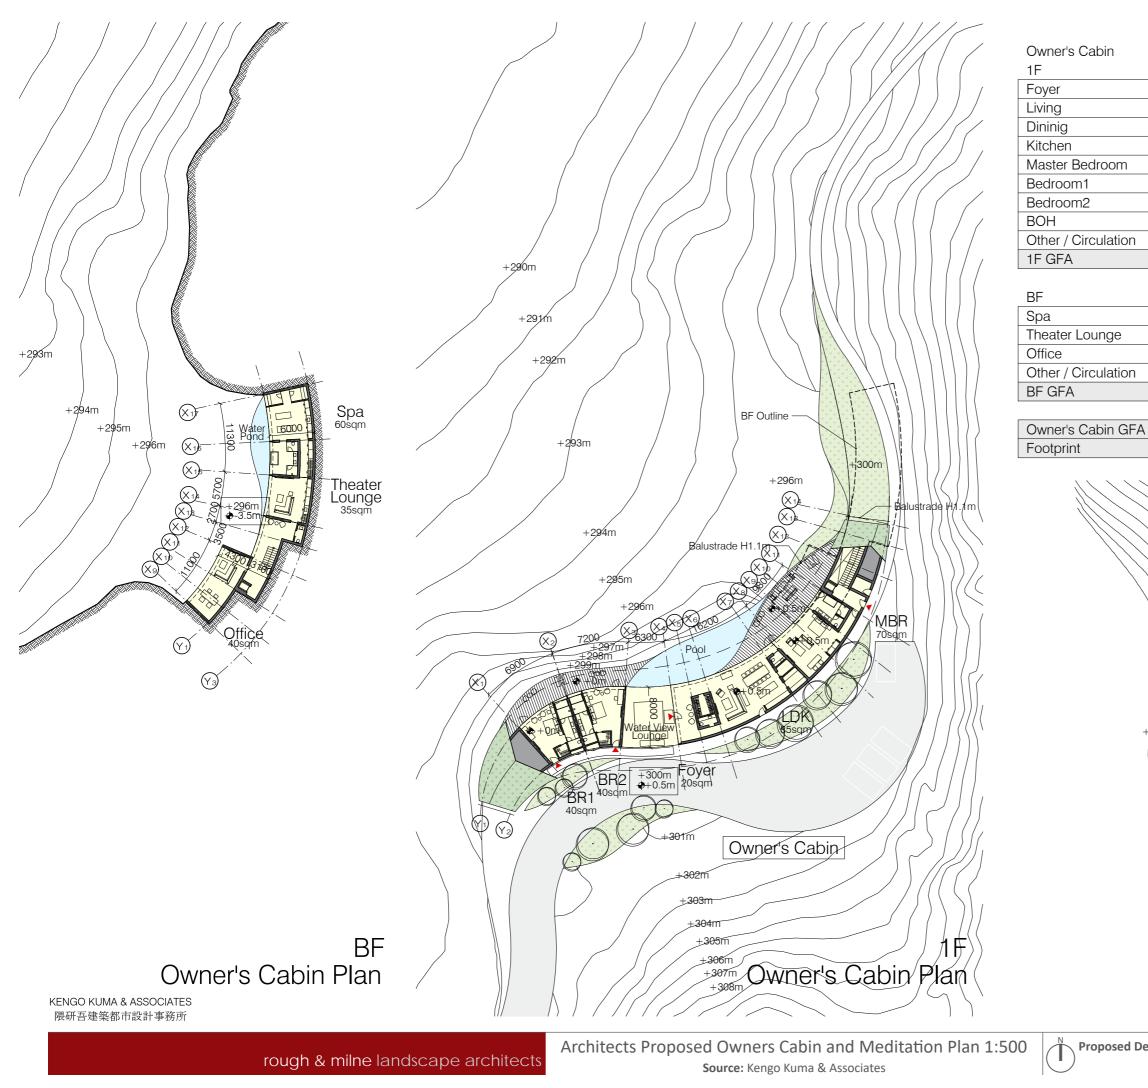

rough & milne landscape architects

Proposed Development, Damper Bay, Wanaka - Mt Aspiring Road, Wanaka SHEET August 2021

| 297m (X2)<br>40200<br>40200<br>4298m<br>+298m<br>+299m<br>ater D0.1m<br>Alter D0.1m | entisti<br>Spa, T                                                                                                                                                                                                                                                                                                         | 5sem<br>1         | +301<br>1F | + 302                                                                                                                                                                                                                                                                                      |       |
|-------------------------------------------------------------------------------------------------------------------------------------------------------------------------------------------------------------------------------------------------------------------------------------------------------------------------------------------------------------------------------------------------------------------------------------------------------------------------------------------------------------------------------------------------------------------------------------------------------------------------------------------------------------------------------------------------------------------------------------------------------------------------------------------------------------------------------------------------------------------------------------------------------------------------------------------------------------------------------------------------------------------------------------------------------------------------------------------------------------------------------------------------------------------------------------------------------------------------------------------------------------------------------------------------------------------------------------------------------------------------------------------------------------------------------------------------------------------------------------------------------------------------------------------------------------------------------------------------------------------------------------------------------------------------------------------------------------------------------------------------------------------------------------------------------------------------------------------------------------------------------------------------------------------------------------------------------------------------------------------------------------------------------------------------------------------------------------------------------------------------------------------------------------------------------------------------------------------------------------------------------------------------------------------------------------------------------------------------------------------------------------------------------------------------------------------------------------|---------------------------------------------------------------------------------------------------------------------------------------------------------------------------------------------------------------------------------------------------------------------------------------------------------------------------|-------------------|------------|--------------------------------------------------------------------------------------------------------------------------------------------------------------------------------------------------------------------------------------------------------------------------------------------|-------|
|                                                                                                                                                                                                                                                                                                                                                                                                                                                                                                                                                                                                                                                                                                                                                                                                                                                                                                                                                                                                                                                                                                                                                                                                                                                                                                                                                                                                                                                                                                                                                                                                                                                                                                                                                                                                                                                                                                                                                                                                                                                                                                                                                                                                                                                                                                                                                                                                                                                             | Arrival / Guest Cabi<br>1F<br>Reception / Library<br>Dining<br>Spa treatment<br>Arrival BOH<br>1 Bed Unit<br>Storage<br>Other / Circulation<br>1F GFA<br>BF<br>Changing Room<br>Pool Lounge<br>1 Bed Unit<br>1 Bed Unit<br>2 Bed Unit<br>2 Bed Unit<br>Other / Circulation<br>BF GFA<br>Arrival / Guest Cabi<br>Footprint | Unit N            | 4<br>umbe  | <ul> <li>r GFA</li> <li>90</li> <li>90</li> <li>65</li> <li>40</li> <li>400</li> <li>60</li> <li>200</li> <li>945</li> <li>945</li> <li>ar GFA</li> <li>40</li> <li>100</li> <li>200</li> <li>280</li> <li>320</li> <li>225</li> <li>1165</li> <li>2110</li> <li>985</li> <li>4</li> </ul> | +303m |
| Il / Guest Cabin Plan 1:500                                                                                                                                                                                                                                                                                                                                                                                                                                                                                                                                                                                                                                                                                                                                                                                                                                                                                                                                                                                                                                                                                                                                                                                                                                                                                                                                                                                                                                                                                                                                                                                                                                                                                                                                                                                                                                                                                                                                                                                                                                                                                                                                                                                                                                                                                                                                                                                                                                 |                                                                                                                                                                                                                                                                                                                           |                   |            |                                                                                                                                                                                                                                                                                            |       |
| ent, Damper Bay, W                                                                                                                                                                                                                                                                                                                                                                                                                                                                                                                                                                                                                                                                                                                                                                                                                                                                                                                                                                                                                                                                                                                                                                                                                                                                                                                                                                                                                                                                                                                                                                                                                                                                                                                                                                                                                                                                                                                                                                                                                                                                                                                                                                                                                                                                                                                                                                                                                                          | /anaka - Mt Aspiring Ro                                                                                                                                                                                                                                                                                                   | oad, Wa<br>August |            |                                                                                                                                                                                                                                                                                            |       |