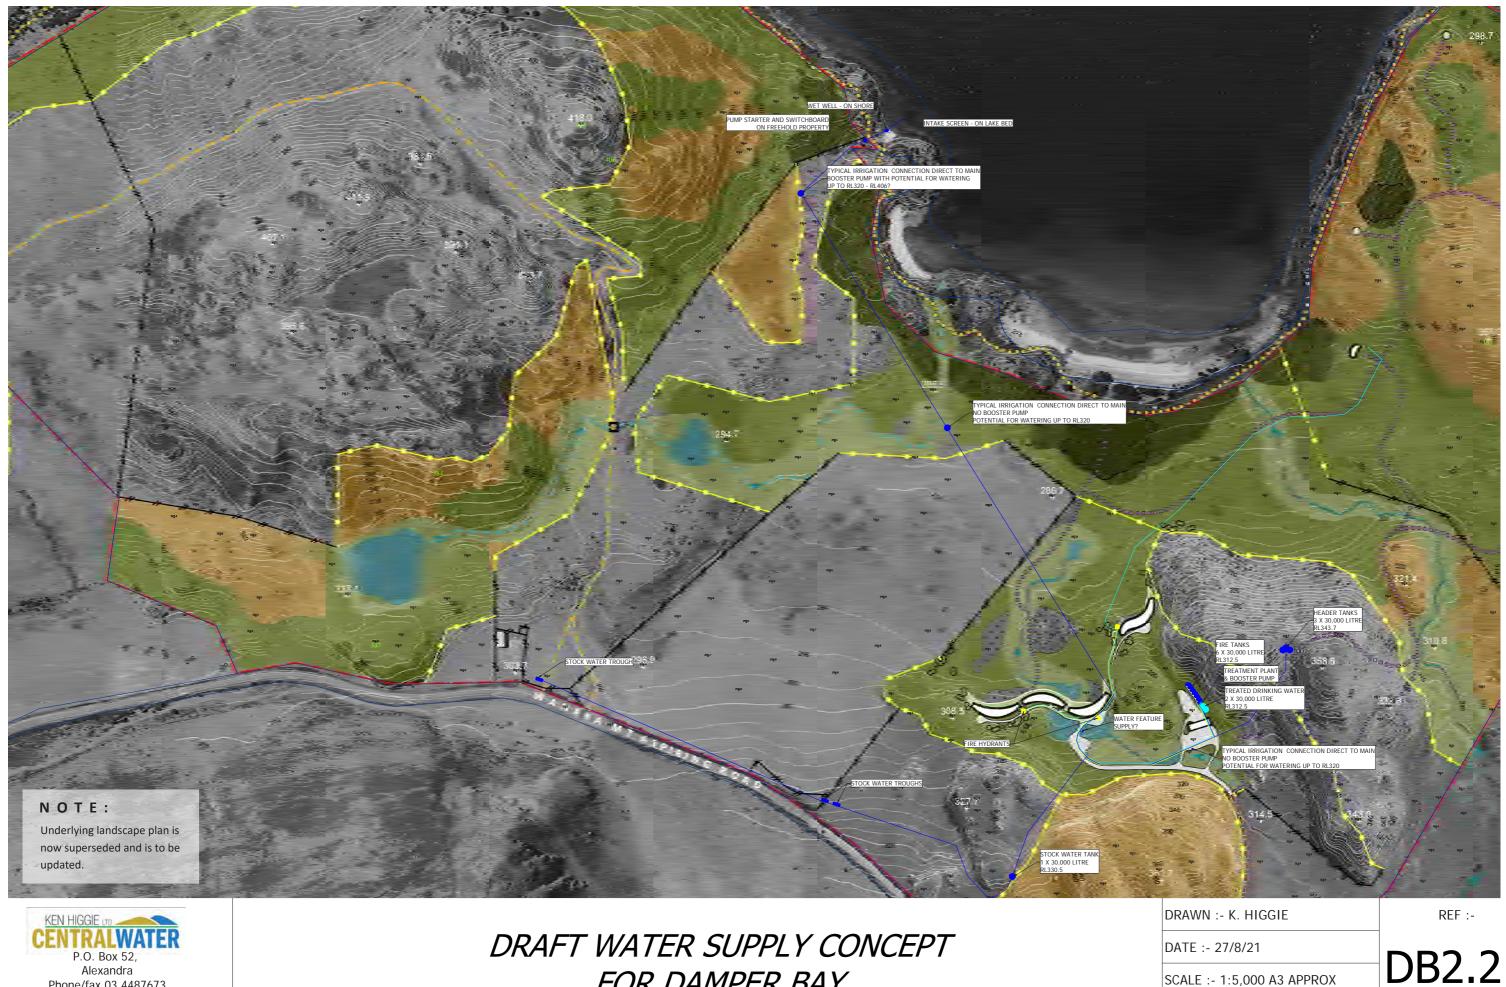

## FOR DAMPER BAY

rough & milne landscape architects

Proposed Water Supply Data Source: Central Water

Ť

Proposed Development, Damper Bay, Wanaka - Mt Aspiring Road, Wanaka SHEET August 2021 17