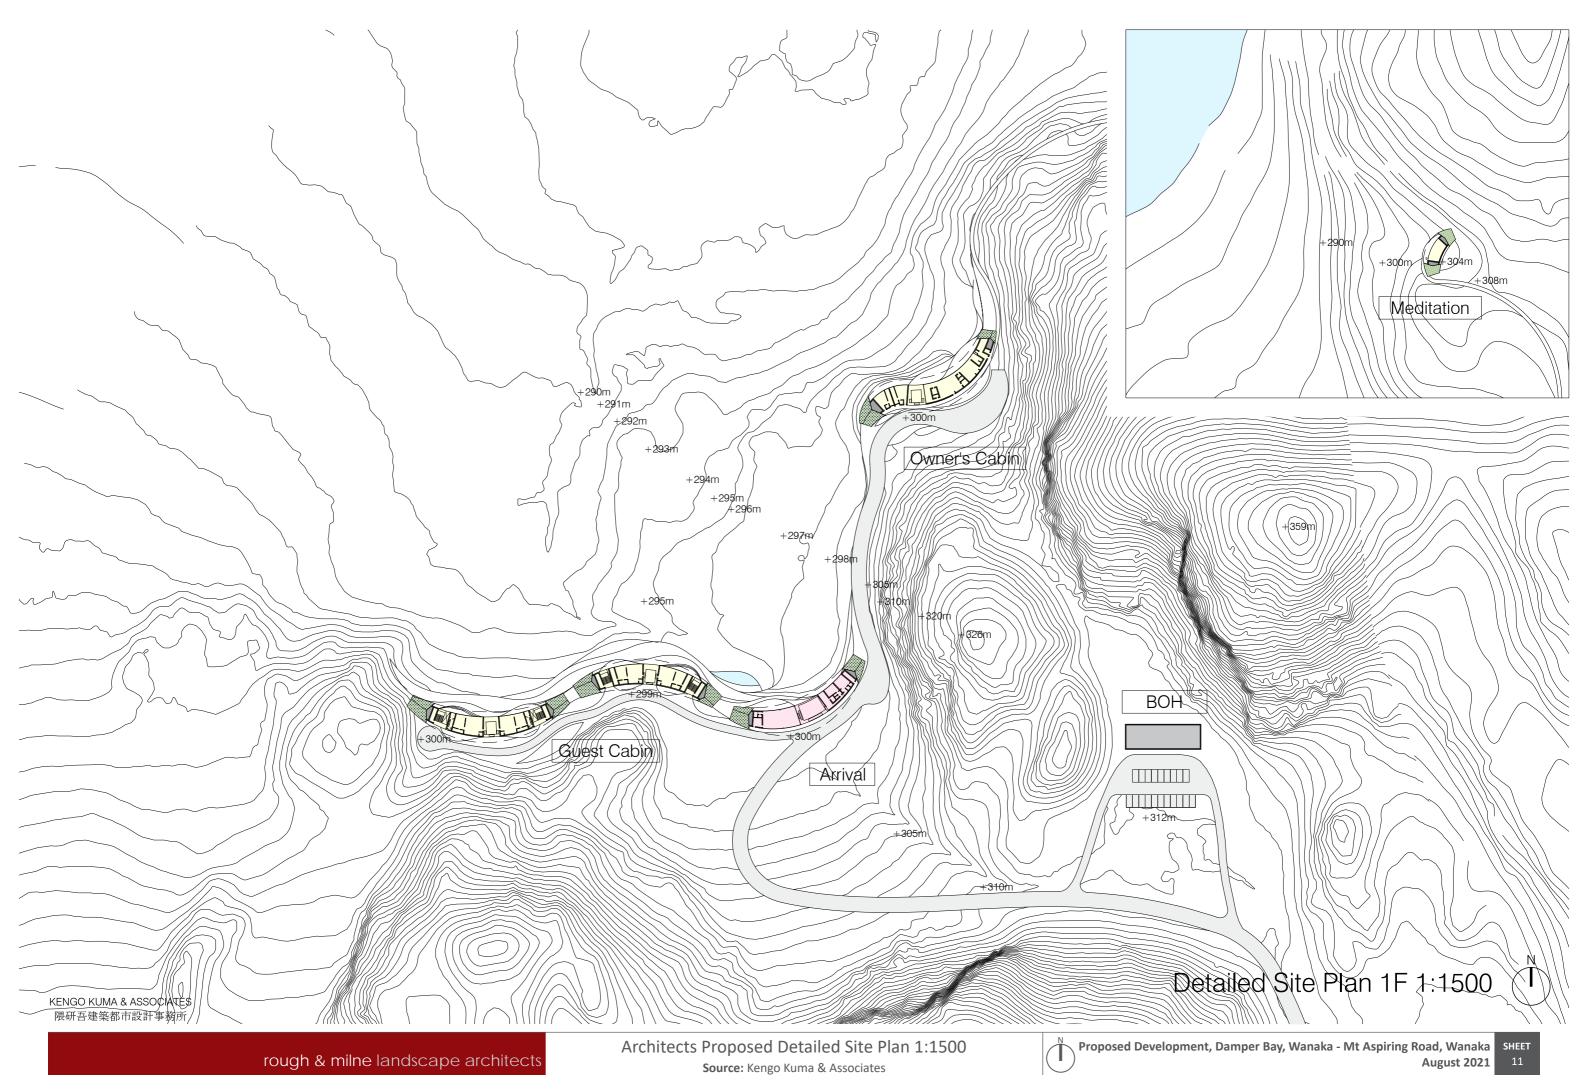

rough & milne landscape architects

Proposed Development, Damper Bay, Wanaka - Mt Aspiring Road, Wanaka SHEET August 2021

| 297m (X2)<br>40200<br>40200<br>4298m<br>+298m<br>+299m<br>ater D0.1m<br>Alter D0.1m | entisti<br>Spa, T                                                                                                                                                                                                                                                                                                         | 5sem<br>1         | +301<br>1F | + 302                                                                                                                                                                                                                                                                                      |       |
|-------------------------------------------------------------------------------------------------------------------------------------------------------------------------------------------------------------------------------------------------------------------------------------------------------------------------------------------------------------------------------------------------------------------------------------------------------------------------------------------------------------------------------------------------------------------------------------------------------------------------------------------------------------------------------------------------------------------------------------------------------------------------------------------------------------------------------------------------------------------------------------------------------------------------------------------------------------------------------------------------------------------------------------------------------------------------------------------------------------------------------------------------------------------------------------------------------------------------------------------------------------------------------------------------------------------------------------------------------------------------------------------------------------------------------------------------------------------------------------------------------------------------------------------------------------------------------------------------------------------------------------------------------------------------------------------------------------------------------------------------------------------------------------------------------------------------------------------------------------------------------------------------------------------------------------------------------------------------------------------------------------------------------------------------------------------------------------------------------------------------------------------------------------------------------------------------------------------------------------------------------------------------------------------------------------------------------------------------------------------------------------------------------------------------------------------------------------|---------------------------------------------------------------------------------------------------------------------------------------------------------------------------------------------------------------------------------------------------------------------------------------------------------------------------|-------------------|------------|--------------------------------------------------------------------------------------------------------------------------------------------------------------------------------------------------------------------------------------------------------------------------------------------|-------|
|                                                                                                                                                                                                                                                                                                                                                                                                                                                                                                                                                                                                                                                                                                                                                                                                                                                                                                                                                                                                                                                                                                                                                                                                                                                                                                                                                                                                                                                                                                                                                                                                                                                                                                                                                                                                                                                                                                                                                                                                                                                                                                                                                                                                                                                                                                                                                                                                                                                             | Arrival / Guest Cabi<br>1F<br>Reception / Library<br>Dining<br>Spa treatment<br>Arrival BOH<br>1 Bed Unit<br>Storage<br>Other / Circulation<br>1F GFA<br>BF<br>Changing Room<br>Pool Lounge<br>1 Bed Unit<br>1 Bed Unit<br>2 Bed Unit<br>2 Bed Unit<br>Other / Circulation<br>BF GFA<br>Arrival / Guest Cabi<br>Footprint | Unit N            | 4<br>umbe  | <ul> <li>r GFA</li> <li>90</li> <li>90</li> <li>65</li> <li>40</li> <li>400</li> <li>60</li> <li>200</li> <li>945</li> <li>945</li> <li>ar GFA</li> <li>40</li> <li>100</li> <li>200</li> <li>280</li> <li>320</li> <li>225</li> <li>1165</li> <li>2110</li> <li>985</li> <li>4</li> </ul> | +303m |
| Il / Guest Cabin Plan 1:500                                                                                                                                                                                                                                                                                                                                                                                                                                                                                                                                                                                                                                                                                                                                                                                                                                                                                                                                                                                                                                                                                                                                                                                                                                                                                                                                                                                                                                                                                                                                                                                                                                                                                                                                                                                                                                                                                                                                                                                                                                                                                                                                                                                                                                                                                                                                                                                                                                 |                                                                                                                                                                                                                                                                                                                           |                   |            |                                                                                                                                                                                                                                                                                            |       |
| ent, Damper Bay, W                                                                                                                                                                                                                                                                                                                                                                                                                                                                                                                                                                                                                                                                                                                                                                                                                                                                                                                                                                                                                                                                                                                                                                                                                                                                                                                                                                                                                                                                                                                                                                                                                                                                                                                                                                                                                                                                                                                                                                                                                                                                                                                                                                                                                                                                                                                                                                                                                                          | /anaka - Mt Aspiring Ro                                                                                                                                                                                                                                                                                                   | oad, Wa<br>August |            |                                                                                                                                                                                                                                                                                            |       |