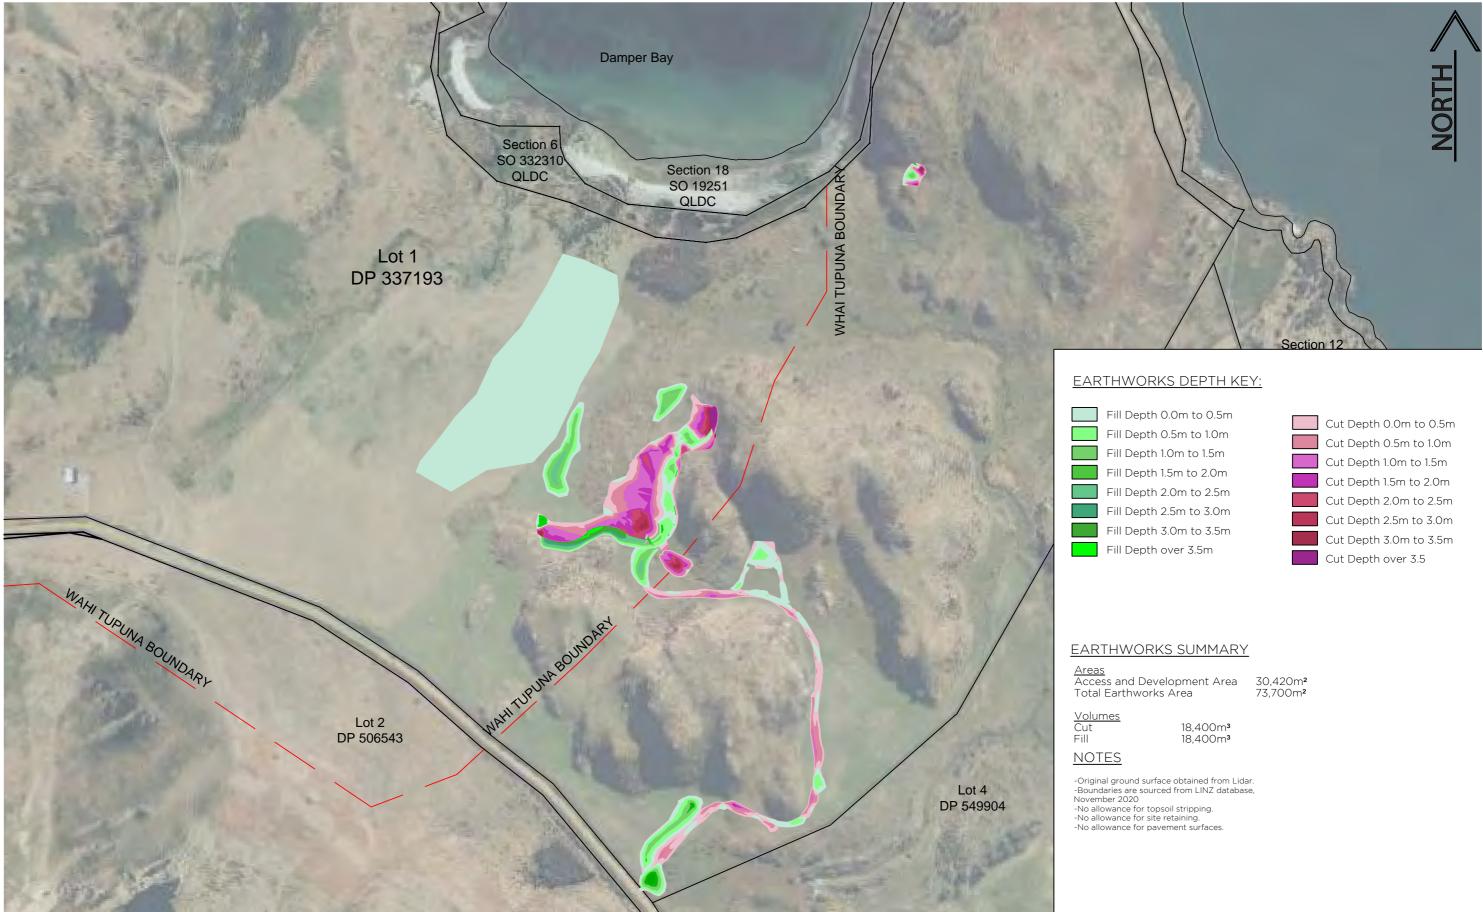

Document Set ID: 6987689 Version: 1, Version Date: 31/08/2021 T

T

| Cut Depth 0.0m to 0.5m |
|------------------------|
| Cut Depth 0.5m to 1.0m |
| Cut Depth 1.0m to 1.5m |
| Cut Depth 1.5m to 2.0m |
| Cut Depth 2.0m to 2.5m |
| Cut Depth 2.5m to 3.0m |
| Cut Depth 3.0m to 3.5m |
| Cut Depth over 3.5     |

1:5000 @ A3