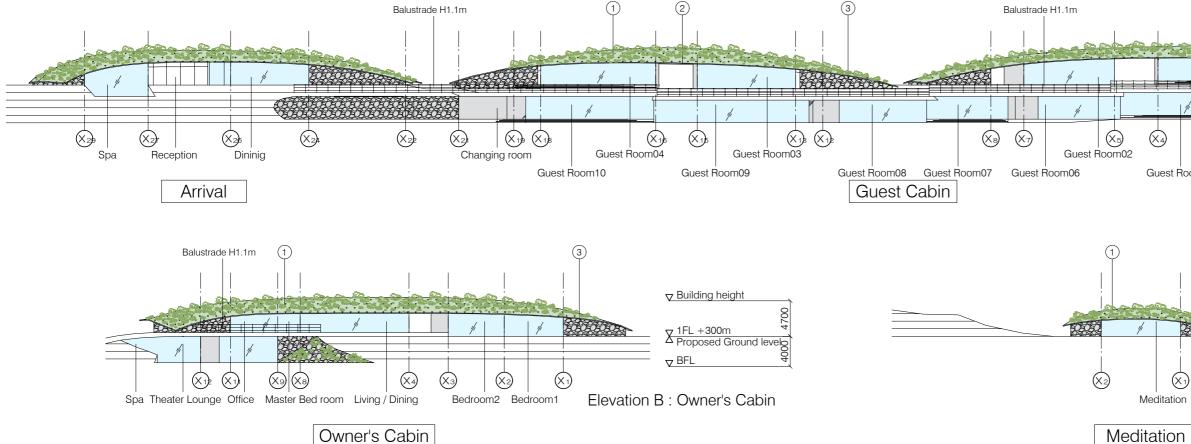

rough & milne landscape architects

Proposed Development, Damper Bay, Wanaka - Mt Aspiring Road, Wanaka SHEET August 2021

| 297m (X2)<br>40200<br>40200<br>4298m<br>+298m<br>+299m<br>ater D0.1m<br>Alter D0.1m | entisti<br>Spa, T                                                                                                                                                                                                                                                                                                         | 5sem<br>1         | +301<br>1F | + 302                                                                                                                                                                                                                                                                                      |       |
|-------------------------------------------------------------------------------------------------------------------------------------------------------------------------------------------------------------------------------------------------------------------------------------------------------------------------------------------------------------------------------------------------------------------------------------------------------------------------------------------------------------------------------------------------------------------------------------------------------------------------------------------------------------------------------------------------------------------------------------------------------------------------------------------------------------------------------------------------------------------------------------------------------------------------------------------------------------------------------------------------------------------------------------------------------------------------------------------------------------------------------------------------------------------------------------------------------------------------------------------------------------------------------------------------------------------------------------------------------------------------------------------------------------------------------------------------------------------------------------------------------------------------------------------------------------------------------------------------------------------------------------------------------------------------------------------------------------------------------------------------------------------------------------------------------------------------------------------------------------------------------------------------------------------------------------------------------------------------------------------------------------------------------------------------------------------------------------------------------------------------------------------------------------------------------------------------------------------------------------------------------------------------------------------------------------------------------------------------------------------------------------------------------------------------------------------------------------|---------------------------------------------------------------------------------------------------------------------------------------------------------------------------------------------------------------------------------------------------------------------------------------------------------------------------|-------------------|------------|--------------------------------------------------------------------------------------------------------------------------------------------------------------------------------------------------------------------------------------------------------------------------------------------|-------|
|                                                                                                                                                                                                                                                                                                                                                                                                                                                                                                                                                                                                                                                                                                                                                                                                                                                                                                                                                                                                                                                                                                                                                                                                                                                                                                                                                                                                                                                                                                                                                                                                                                                                                                                                                                                                                                                                                                                                                                                                                                                                                                                                                                                                                                                                                                                                                                                                                                                             | Arrival / Guest Cabi<br>1F<br>Reception / Library<br>Dining<br>Spa treatment<br>Arrival BOH<br>1 Bed Unit<br>Storage<br>Other / Circulation<br>1F GFA<br>BF<br>Changing Room<br>Pool Lounge<br>1 Bed Unit<br>1 Bed Unit<br>2 Bed Unit<br>2 Bed Unit<br>Other / Circulation<br>BF GFA<br>Arrival / Guest Cabi<br>Footprint | Unit N            | 4<br>umbe  | <ul> <li>r GFA</li> <li>90</li> <li>90</li> <li>65</li> <li>40</li> <li>400</li> <li>60</li> <li>200</li> <li>945</li> <li>945</li> <li>ar GFA</li> <li>40</li> <li>100</li> <li>200</li> <li>280</li> <li>320</li> <li>225</li> <li>1165</li> <li>2110</li> <li>985</li> <li>4</li> </ul> | +303m |
| Il / Guest Cabin Plan 1:500                                                                                                                                                                                                                                                                                                                                                                                                                                                                                                                                                                                                                                                                                                                                                                                                                                                                                                                                                                                                                                                                                                                                                                                                                                                                                                                                                                                                                                                                                                                                                                                                                                                                                                                                                                                                                                                                                                                                                                                                                                                                                                                                                                                                                                                                                                                                                                                                                                 |                                                                                                                                                                                                                                                                                                                           |                   |            |                                                                                                                                                                                                                                                                                            |       |
| ent, Damper Bay, W                                                                                                                                                                                                                                                                                                                                                                                                                                                                                                                                                                                                                                                                                                                                                                                                                                                                                                                                                                                                                                                                                                                                                                                                                                                                                                                                                                                                                                                                                                                                                                                                                                                                                                                                                                                                                                                                                                                                                                                                                                                                                                                                                                                                                                                                                                                                                                                                                                          | /anaka - Mt Aspiring Ro                                                                                                                                                                                                                                                                                                   | oad, Wa<br>August |            |                                                                                                                                                                                                                                                                                            |       |

Document Set ID: 6987689 Version: 1, Version Date: 31/08/2021

Proposed Development, Damper Bay, Wanaka - Mt Aspiring Road, Wanaka August 2021

+301m

August 2021

KENGO KUMA & ASSOCIATES 隈研吾建築都市設計事務所

rough & milne landscape architects