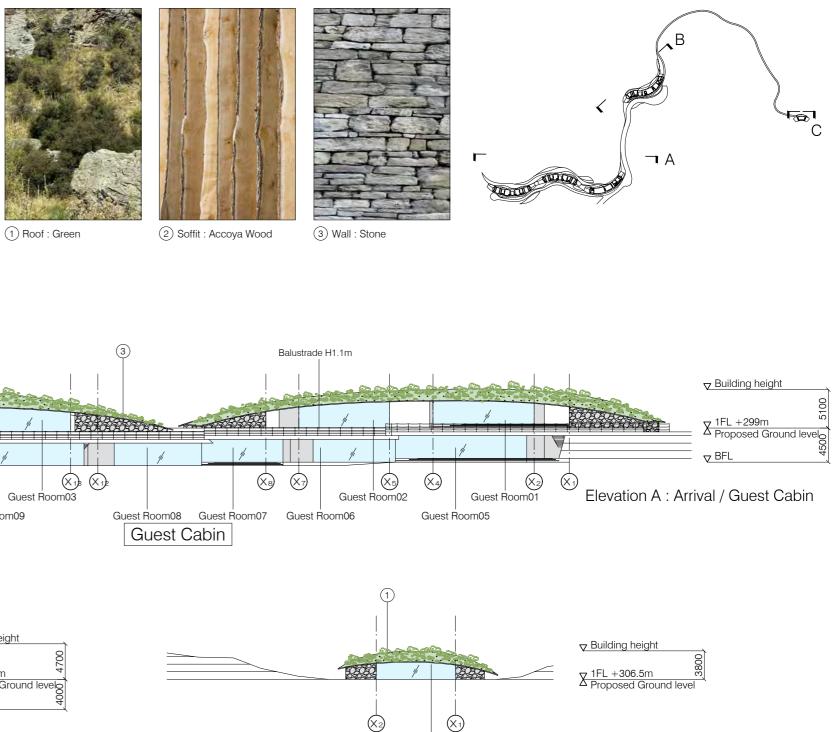

rough & milne landscape architects

Proposed Development, Damper Bay, Wanaka - Mt Aspiring Road, Wanaka SHEET August 2021

| 297m (X2)<br>40200<br>40200<br>4298m<br>+298m<br>+299m<br>ater D0.1m<br>Alter D0.1m | entisti<br>Spa, T                                                                                                                                                                                                                                                                                                         | 5sem<br>1         | +301<br>1F | + 302                                                                                                                                                                                                                                                                                      |       |
|-------------------------------------------------------------------------------------------------------------------------------------------------------------------------------------------------------------------------------------------------------------------------------------------------------------------------------------------------------------------------------------------------------------------------------------------------------------------------------------------------------------------------------------------------------------------------------------------------------------------------------------------------------------------------------------------------------------------------------------------------------------------------------------------------------------------------------------------------------------------------------------------------------------------------------------------------------------------------------------------------------------------------------------------------------------------------------------------------------------------------------------------------------------------------------------------------------------------------------------------------------------------------------------------------------------------------------------------------------------------------------------------------------------------------------------------------------------------------------------------------------------------------------------------------------------------------------------------------------------------------------------------------------------------------------------------------------------------------------------------------------------------------------------------------------------------------------------------------------------------------------------------------------------------------------------------------------------------------------------------------------------------------------------------------------------------------------------------------------------------------------------------------------------------------------------------------------------------------------------------------------------------------------------------------------------------------------------------------------------------------------------------------------------------------------------------------------------|---------------------------------------------------------------------------------------------------------------------------------------------------------------------------------------------------------------------------------------------------------------------------------------------------------------------------|-------------------|------------|--------------------------------------------------------------------------------------------------------------------------------------------------------------------------------------------------------------------------------------------------------------------------------------------|-------|
|                                                                                                                                                                                                                                                                                                                                                                                                                                                                                                                                                                                                                                                                                                                                                                                                                                                                                                                                                                                                                                                                                                                                                                                                                                                                                                                                                                                                                                                                                                                                                                                                                                                                                                                                                                                                                                                                                                                                                                                                                                                                                                                                                                                                                                                                                                                                                                                                                                                             | Arrival / Guest Cabi<br>1F<br>Reception / Library<br>Dining<br>Spa treatment<br>Arrival BOH<br>1 Bed Unit<br>Storage<br>Other / Circulation<br>1F GFA<br>BF<br>Changing Room<br>Pool Lounge<br>1 Bed Unit<br>1 Bed Unit<br>2 Bed Unit<br>2 Bed Unit<br>Other / Circulation<br>BF GFA<br>Arrival / Guest Cabi<br>Footprint | Unit N            | 4<br>umbe  | <ul> <li>r GFA</li> <li>90</li> <li>90</li> <li>65</li> <li>40</li> <li>400</li> <li>60</li> <li>200</li> <li>945</li> <li>945</li> <li>ar GFA</li> <li>40</li> <li>100</li> <li>200</li> <li>280</li> <li>320</li> <li>225</li> <li>1165</li> <li>2110</li> <li>985</li> <li>4</li> </ul> | +303m |
| Il / Guest Cabin Plan 1:500                                                                                                                                                                                                                                                                                                                                                                                                                                                                                                                                                                                                                                                                                                                                                                                                                                                                                                                                                                                                                                                                                                                                                                                                                                                                                                                                                                                                                                                                                                                                                                                                                                                                                                                                                                                                                                                                                                                                                                                                                                                                                                                                                                                                                                                                                                                                                                                                                                 |                                                                                                                                                                                                                                                                                                                           |                   |            |                                                                                                                                                                                                                                                                                            |       |
| ent, Damper Bay, W                                                                                                                                                                                                                                                                                                                                                                                                                                                                                                                                                                                                                                                                                                                                                                                                                                                                                                                                                                                                                                                                                                                                                                                                                                                                                                                                                                                                                                                                                                                                                                                                                                                                                                                                                                                                                                                                                                                                                                                                                                                                                                                                                                                                                                                                                                                                                                                                                                          | /anaka - Mt Aspiring Ro                                                                                                                                                                                                                                                                                                   | oad, Wa<br>August |            |                                                                                                                                                                                                                                                                                            |       |