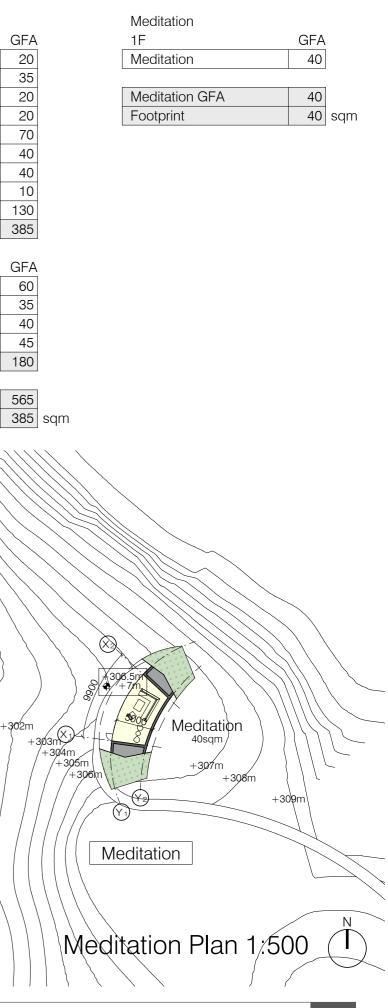

rough & milne landscape architects

Proposed Development, Damper Bay, Wanaka - Mt Aspiring Road, Wanaka SHEET August 2021

| 297m (X2)<br>40200<br>40200<br>4298m<br>+298m<br>+299m<br>ater D0.1m<br>Alter D0.1m | entisti<br>Spa, T                                                                                                                                                                                                                                                                                                         | 5sem<br>1         | +301<br>1F | + 302                                                                                                                                                                                                                                                                                      |       |
|-------------------------------------------------------------------------------------------------------------------------------------------------------------------------------------------------------------------------------------------------------------------------------------------------------------------------------------------------------------------------------------------------------------------------------------------------------------------------------------------------------------------------------------------------------------------------------------------------------------------------------------------------------------------------------------------------------------------------------------------------------------------------------------------------------------------------------------------------------------------------------------------------------------------------------------------------------------------------------------------------------------------------------------------------------------------------------------------------------------------------------------------------------------------------------------------------------------------------------------------------------------------------------------------------------------------------------------------------------------------------------------------------------------------------------------------------------------------------------------------------------------------------------------------------------------------------------------------------------------------------------------------------------------------------------------------------------------------------------------------------------------------------------------------------------------------------------------------------------------------------------------------------------------------------------------------------------------------------------------------------------------------------------------------------------------------------------------------------------------------------------------------------------------------------------------------------------------------------------------------------------------------------------------------------------------------------------------------------------------------------------------------------------------------------------------------------------------|---------------------------------------------------------------------------------------------------------------------------------------------------------------------------------------------------------------------------------------------------------------------------------------------------------------------------|-------------------|------------|--------------------------------------------------------------------------------------------------------------------------------------------------------------------------------------------------------------------------------------------------------------------------------------------|-------|
|                                                                                                                                                                                                                                                                                                                                                                                                                                                                                                                                                                                                                                                                                                                                                                                                                                                                                                                                                                                                                                                                                                                                                                                                                                                                                                                                                                                                                                                                                                                                                                                                                                                                                                                                                                                                                                                                                                                                                                                                                                                                                                                                                                                                                                                                                                                                                                                                                                                             | Arrival / Guest Cabi<br>1F<br>Reception / Library<br>Dining<br>Spa treatment<br>Arrival BOH<br>1 Bed Unit<br>Storage<br>Other / Circulation<br>1F GFA<br>BF<br>Changing Room<br>Pool Lounge<br>1 Bed Unit<br>1 Bed Unit<br>2 Bed Unit<br>2 Bed Unit<br>Other / Circulation<br>BF GFA<br>Arrival / Guest Cabi<br>Footprint | Unit N            | 4<br>umbe  | <ul> <li>r GFA</li> <li>90</li> <li>90</li> <li>65</li> <li>40</li> <li>400</li> <li>60</li> <li>200</li> <li>945</li> <li>945</li> <li>ar GFA</li> <li>40</li> <li>100</li> <li>200</li> <li>280</li> <li>320</li> <li>225</li> <li>1165</li> <li>2110</li> <li>985</li> <li>4</li> </ul> | +303m |
| Il / Guest Cabin Plan 1:500                                                                                                                                                                                                                                                                                                                                                                                                                                                                                                                                                                                                                                                                                                                                                                                                                                                                                                                                                                                                                                                                                                                                                                                                                                                                                                                                                                                                                                                                                                                                                                                                                                                                                                                                                                                                                                                                                                                                                                                                                                                                                                                                                                                                                                                                                                                                                                                                                                 |                                                                                                                                                                                                                                                                                                                           |                   |            |                                                                                                                                                                                                                                                                                            |       |
| ent, Damper Bay, W                                                                                                                                                                                                                                                                                                                                                                                                                                                                                                                                                                                                                                                                                                                                                                                                                                                                                                                                                                                                                                                                                                                                                                                                                                                                                                                                                                                                                                                                                                                                                                                                                                                                                                                                                                                                                                                                                                                                                                                                                                                                                                                                                                                                                                                                                                                                                                                                                                          | /anaka - Mt Aspiring Ro                                                                                                                                                                                                                                                                                                   | oad, Wa<br>August |            |                                                                                                                                                                                                                                                                                            |       |