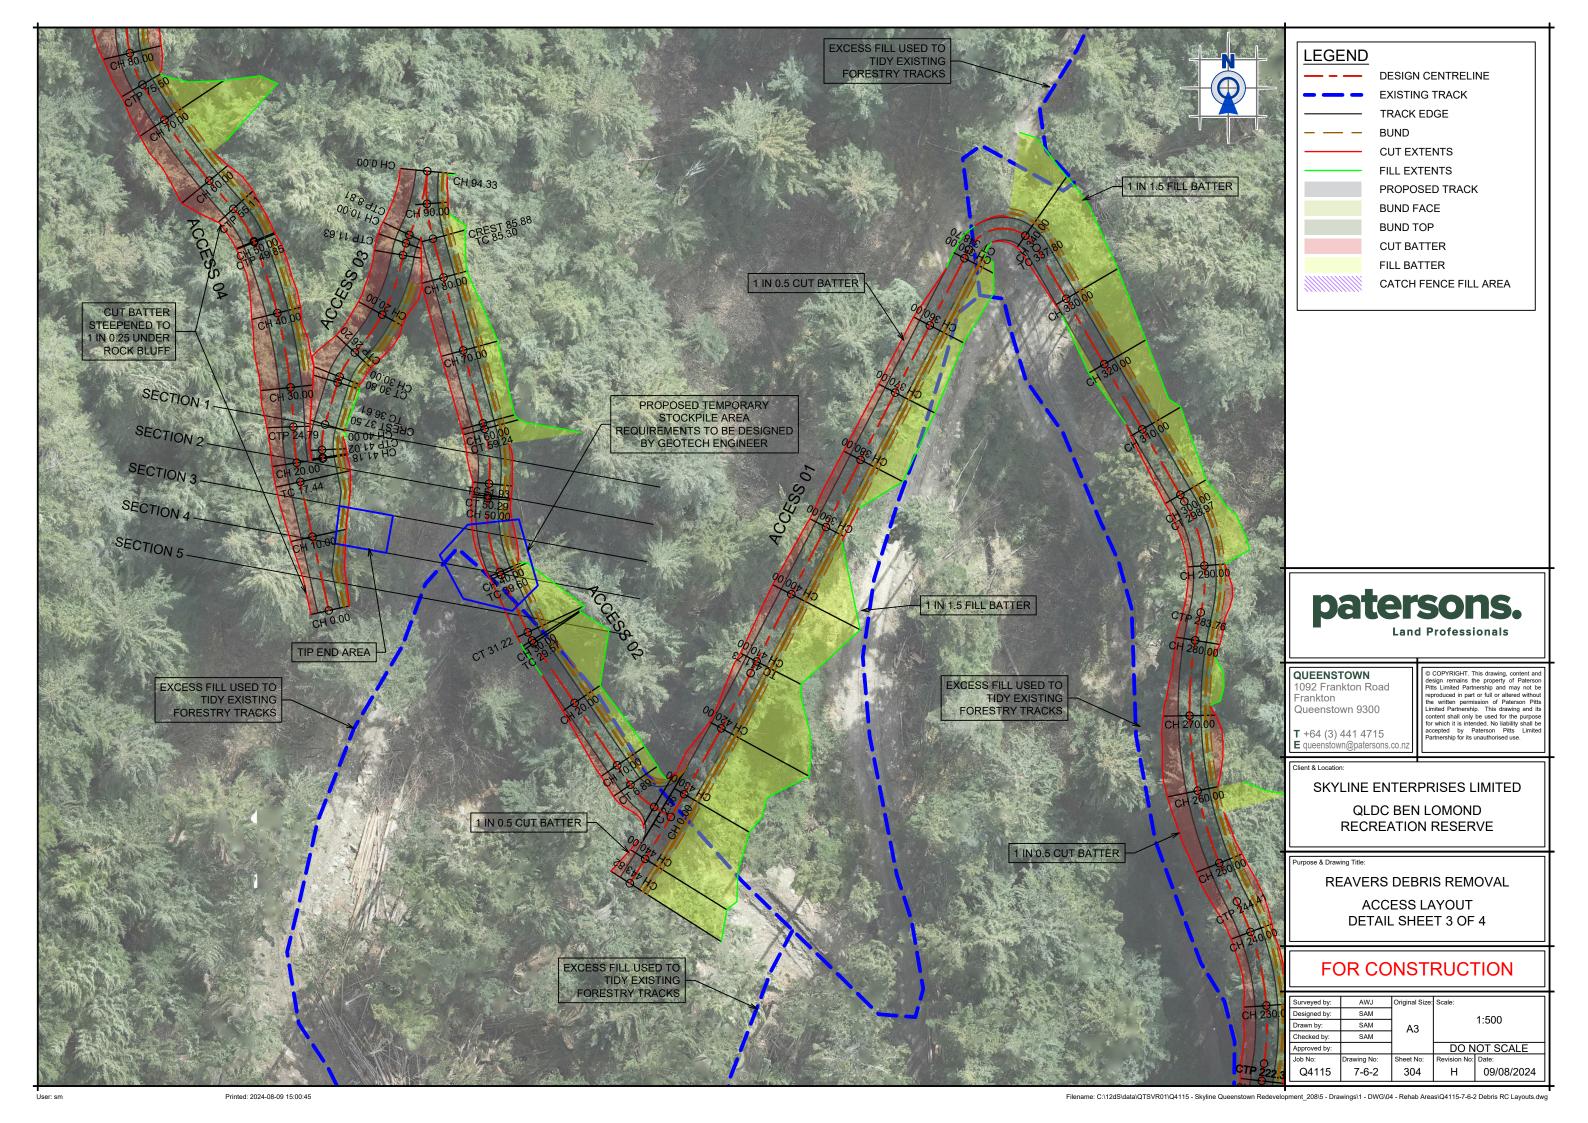

DESIGN CENTRELINE EXISTING TRACK

TRACK EDGE

BUND

**CUT EXTENTS** 

FILL EXTENTS

PROPOSED TRACK

BUND FACE

BUND TOP

**CUT BATTER** 

FILL BATTER

CATCH FENCE FILL AREA