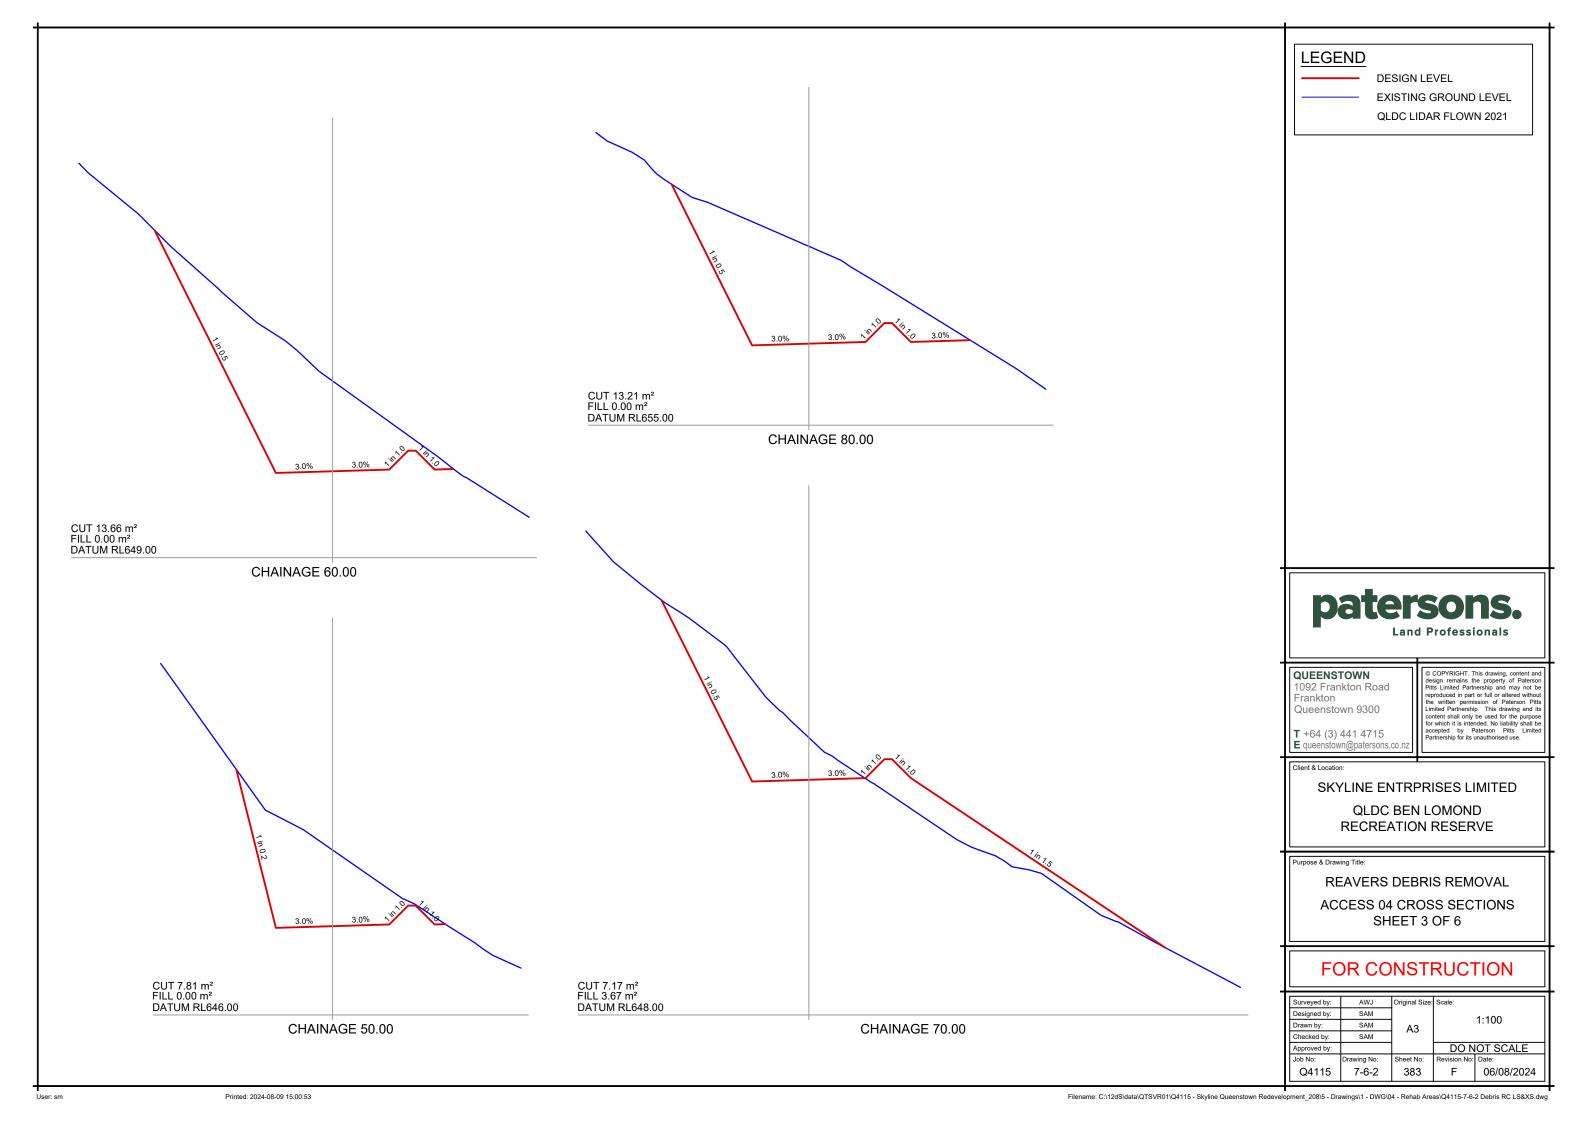

SKYLINE ENTRPRISES LIMITED

QLDC BEN LOMOND RECREATION RESERVE

REAVERS DEBRIS REMOVAL ACCESS 04 CROSS SECTIONS SHEET 2 OF 6

| Surveyed by: | AWJ         | Original Size: | Scale:                |            |
|--------------|-------------|----------------|-----------------------|------------|
| Designed by: | SAM         |                |                       | 1.100      |
| Drawn by:    | SAM         | A3             | 1:100<br>DO NOT SCALE |            |
| Checked by:  | SAM         | ] /            |                       |            |
| Approved by: |             |                |                       |            |
| Job No:      | Drawing No: | Sheet No:      | Revision No:          | Date:      |
| Q4115        | 7-6-2       | 382            | F                     | 06/08/2024 |