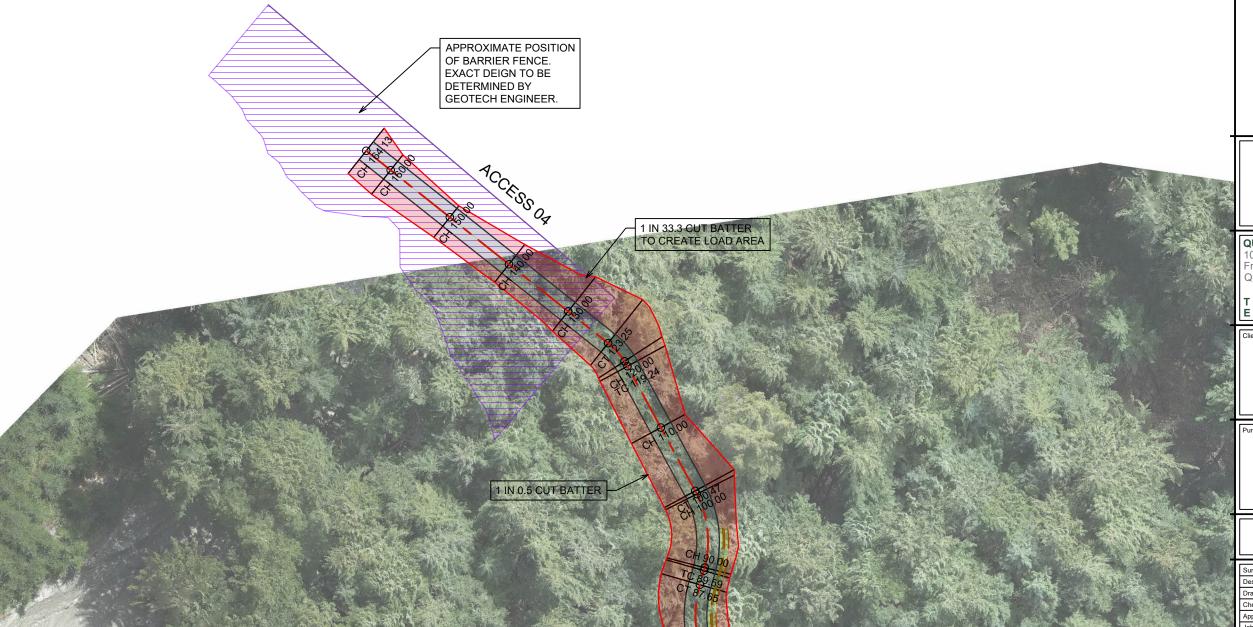

# APPROXIMATE POSITION OF BARRIER FENCE. EXACT DEIGN TO BE DETERMINED BY GEOTECH ENGINEER. 1 IN 33.3 CUT BATTER TO CREATE LOAD AREA 1 IN 0.5 CUT BATTER