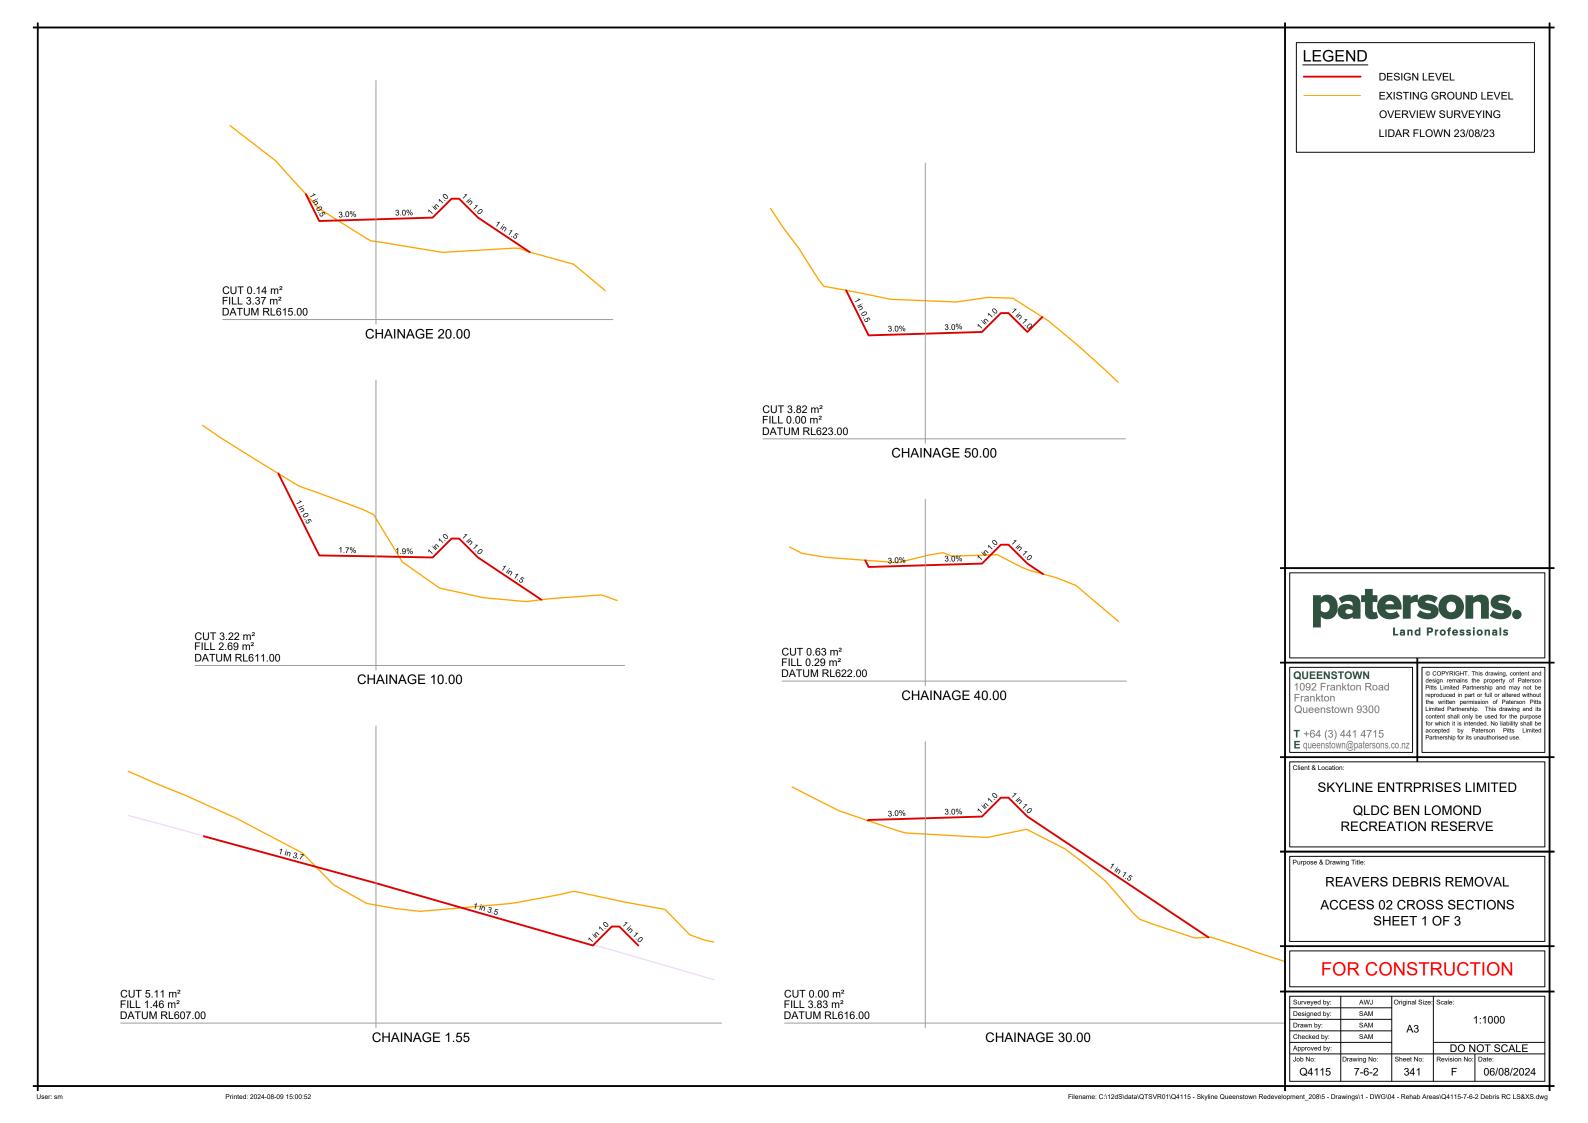

Client & Location:

SKYLINE ENTRPRISES LIMITED

QLDC BEN LOMOND

RECREATION RESERVE

Purpose & Drawing Tit

REAVERS DEBRIS REMOVAL
ACCESS 02 CROSS SECTIONS
SHEET 2 OF 3

| Surveyed by: | AWJ         | Original Size: | Scale:                 |            |
|--------------|-------------|----------------|------------------------|------------|
| Designed by: | SAM         |                | 1:1000<br>DO NOT SCALE |            |
| Drawn by:    | SAM         | A3             |                        |            |
| Checked by:  | SAM         | ] /.0          |                        |            |
| Approved by: |             |                |                        |            |
| Job No:      | Drawing No: | Sheet No:      | Revision No:           | Date:      |
| Q4115        | 7-6-2       | 342            | F                      | 06/08/2024 |