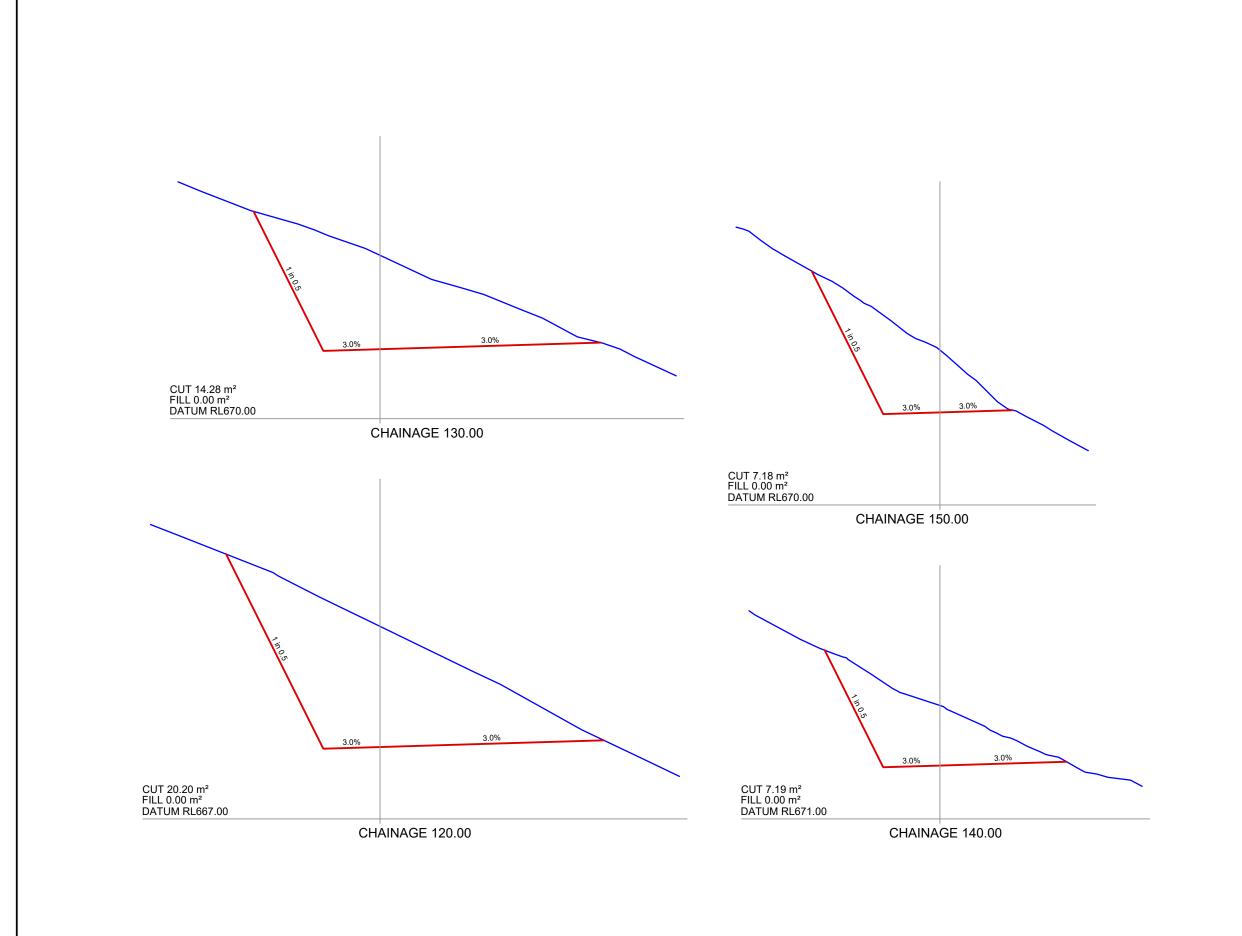

RPRISES LIMITED

QLDC BEN LOMOND RECREATION RESERVE

REAVERS DEBRIS REMOVAL ACCESS 04 CROSS SECTIONS SHEET 2 OF 6

| Surveyed by: | AWJ         | Original Size: | Scale:                |            |
|--------------|-------------|----------------|-----------------------|------------|
| Designed by: | SAM         |                |                       | 1.100      |
| Drawn by:    | SAM         | A3             | 1:100<br>DO NOT SCALE |            |
| Checked by:  | SAM         | ] /            |                       |            |
| Approved by: |             |                |                       |            |
| Job No:      | Drawing No: | Sheet No:      | Revision No:          | Date:      |
| Q4115        | 7-6-2       | 382            | F                     | 06/08/2024 |







LEGEND

DESIGN LEVEL

EXISTING GROUND LEVEL

QLDC LIDAR FLOWN 2021

### patersons.

**Land Professionals** 

### QUEENSTOWN

1092 Frankton Road Frankton

Queenstown 9300 **T** +64 (3) 441 4715 © COPYRIGHT. This drawing, content and design remains the property of Paterson Pitts Limited Partnership and may not be reproduced in part or full or altered without the written permission of Paterson Pitts Limited Partnership. This drawing and its content shall only be used for the purpose for which it is intended. No liability shall be accepted by Paterson Pitts Limited Partnership for its unauthorised use.

Client & Location:

SKYLINE ENTRPRISES LIMITED

QLDC BEN LOMOND RECREATION RESERVE

Purpose & Drawing Tit

REAVERS DEBRIS REMOVAL
ACCESS 04 CROSS SECTIONS
SHEET 5 OF 6

| AWJ         | Origin