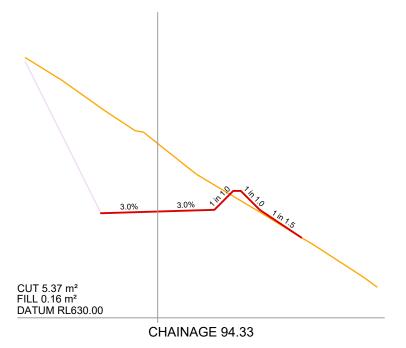

CUT 3.50 m<sup>2</sup> FILL 7.35 m<sup>2</sup> DATUM RL595.00

DESIGN LEVEL EXISTING GROUND LEVEL OVERVIEW SURVEYING LIDAR FLOWN 23/08/23