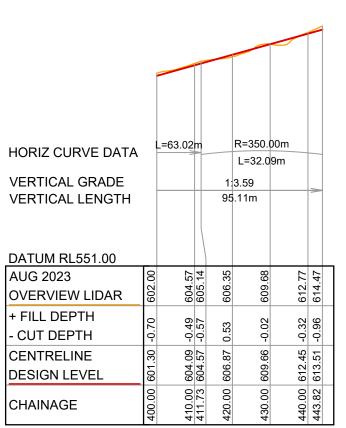

#### R=13.72m R=-15.00m R=-11.05m R=25.00m R=-32.18m L=6.31m L=15.29m R=54.87m R=-150.00m R=32.00m R=-65.00m L=11.60m HORIZ CURVE DATA L=11.50m L=15.89m L=15.30mL=10.01m L=17.72m L=39.17m L=22.18m L=10.33m L=27.48m **VERTICAL GRADE** 1:3.94 1:-8.38 1 -4.38 1: 30.00 **VERTICAL LENGTH** 20.00m 25.00m 15.00m 270.00m DATUM RL465.00 25 519.17 518.00 517.29 516.99 517.41 535.51 536.49 542.02 542.84 547.21 AUG 2023 19 01/2 8 8 518. 522. 523. **OVERVIEW LIDAR** + FILL DEPTH -0.23 -0.76 -2.02 -2.00 -1.45 -0.82 -0.04 0.89 - CUT DEPTH o, o o Ÿ 516.95 519.87 520.57 540.87 541.79 521.71 551.02 CENTRELINE 12 19 32 33 543.41 523. **DESIGN LEVEL** 135.88 140.00 145.89 150.00 163.61 8 30.00 33.78 40.00 45.00 50.00 10.00 20.00 65.71 8|2 CHAINAGE 93.