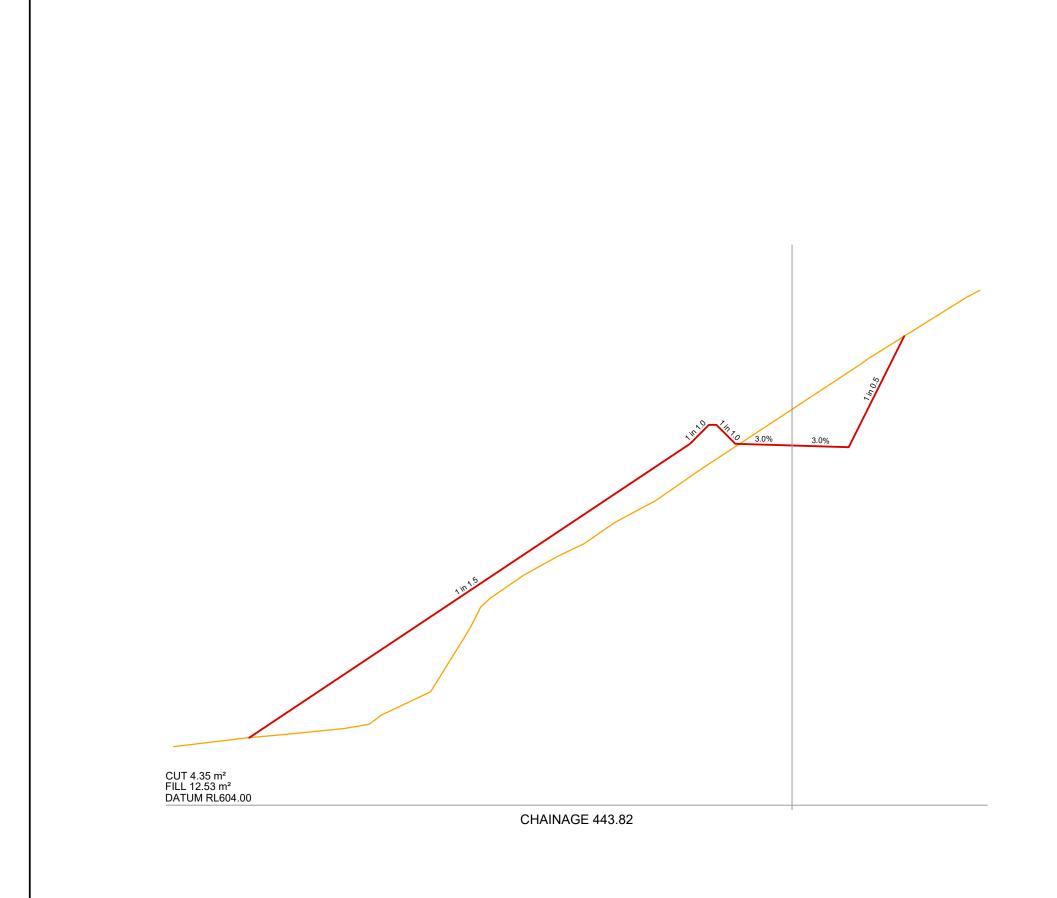

nauthorised use.

SKYLINE ENTRPRISES LIMITED QLDC BEN LOMOND RECREATION RESERVE

REAVERS DEBRIS REMOVAL ACCESS 01 CROSS SECTIONS SHEET 6 OF 7

| Surveyed by: | AWJ         | Original Size:    | Scale:       |            |  |
|--------------|-------------|-------------------|--------------|------------|--|
| Designed by: | SAM         |                   | 1:100        |            |  |
| Drawn by:    | SAM         | ] <sub>A3</sub> [ | A3           | 1:100      |  |
| Checked by:  | SAM         | ] /.0             |              |            |  |
| Approved by: |             |                   | DO NOT SCALE |            |  |
| Job No:      | Drawing No: | Sheet No:         | Revision No: | Date:      |  |
| Q4115        | 7-6-2       | 326               | F            | 06/08/2024 |  |



DESIGN LEVEL
 EXISTING GROUND LEVEL
 OVERVIEW SURVEYING
 LIDAR FLOWN 23/08/23

### patersons.

**Land Professionals** 

### QUEENSTOWN

1092 Frankton Road Frankton Queenstown 9300

T +64 (3) 441 4715

© COPYRIGHT. This drawing, content and design remains the property of Paterson Pitts Limited Partnership and may not be reproduced in part of full or altered without the written permission of Paterson Pitts Limited Partnership. This drawing and its content shall only be used for the purpose for which it is intended. No liability shall be accepted by Paterson Pitts Limited Partnership for its unauthorised use.

Client & Location:

SKYLINE ENTRPRISES LIMITED

QLDC BEN LOMOND

RECREATION RESERVE

Purpose & Drawing Title

REAVERS DEBRIS REMOVAL
ACCESS 01 CROSS SECTIONS
SHEET 7 OF 7

| AWJ