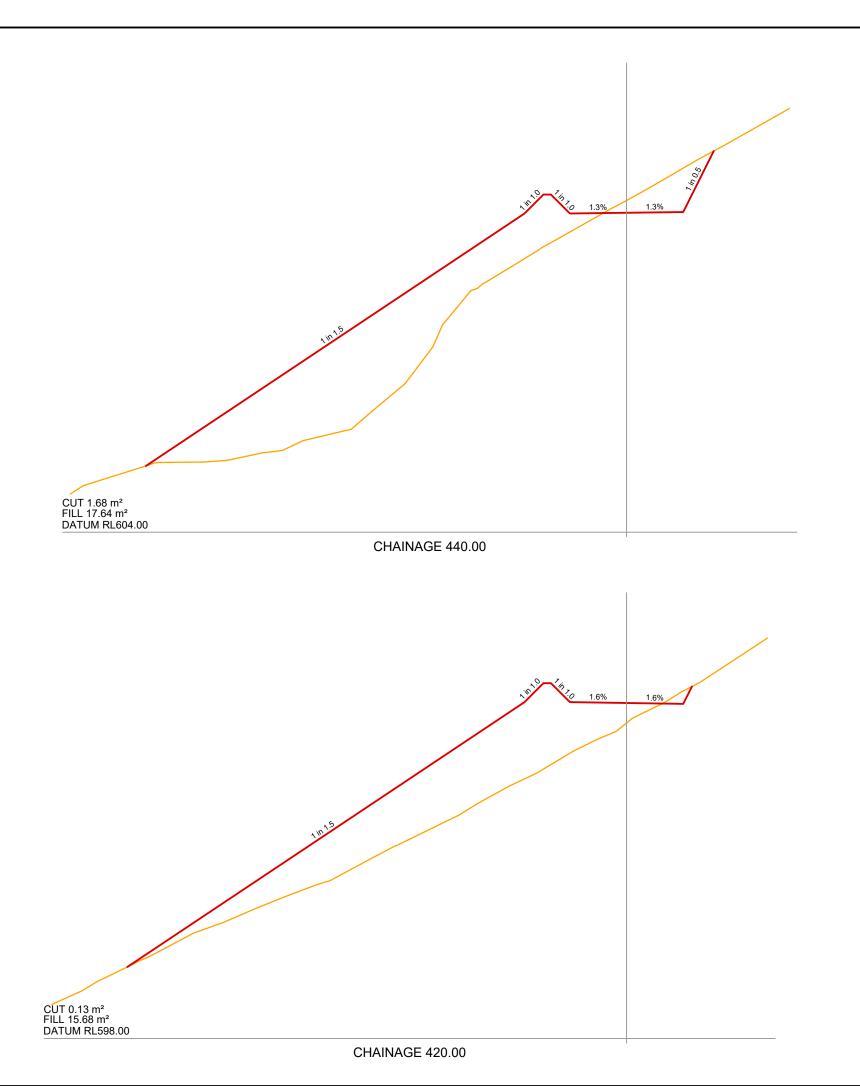

pose & Drawing Tit

REAVERS DEBRIS REMOVAL
ACCESS 01 CROSS SECTIONS
SHEET 5 OF 7

### FOR CONSTRUCTION

| Surveyed by: | AWJ         | Original Size: | Scale:       |            |  |
|--------------|-------------|----------------|--------------|------------|--|
| Designed by: | SAM         |                | 1:100        |            |  |
| Drawn by:    | SAM         | Δ3             | A3           | 1:100      |  |
| Checked by:  | SAM         | ] /.0          |              |            |  |
| Approved by: |             |                | DO NOT SCALE |            |  |
| Job No:      | Drawing No: | Sheet No:      | Revision No: | Date:      |  |
| Q4115        | 7-6-2       | 325            | F            | 06/08/2024 |  |

CUT 3.50 m<sup>2</sup> FILL 7.35 m<sup>2</sup> DATUM RL595.00



DESIGN LEVEL EXISTING GROUND LEVEL OVERVIEW SURVEYING LIDAR FLOWN 23/08/23

### patersons.

**Land Professionals** 

QUEENSTOWN 1092 Frankton Road Frankton Queenstown 9300

**T** +64 (3) 441 4715

© COPYRIGHT. This drawing, content and design remains the property of Paterson Pitts Limited Partnership and may not be reproduced in part or full or altered without the written permission of Paterson Pitts Limited Partnership. This drawing and its content shall only be used for the purpose for which it is intended. No liability shall be accepted by Paterson Pitts Limited Partnership for its unauthorised use.

SKYLINE ENTRPRISES LIMITED QLDC BEN LOMOND RECREATION RESERVE

REAVERS DEBRIS REMOVAL ACCESS 01 CROSS SECTIONS SHEET 6 OF 7

| Surveyed by: | AWJ         | Original Size:    | Scale: