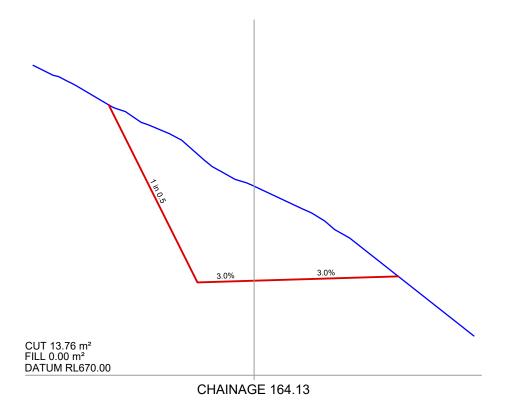

|                                                    |
| SAM         | ] ~                              |                                       |                                                    |
|             | 1                                | DO N                                  | OT SCALE                                           |
| Drawing No: | Sheet No:                        | Revision No:                          | Date:                                              |
| 7-6-2       | 385                              | F                                     | 06/08/2024                                         |
|             | SAM<br>SAM<br>SAM<br>Drawing No: | SAM SAM SAM SAM Drawing No: Sheet No: | SAM SAM SAM SAM Drawing No: Sheet No: Revision No: |







### patersons.

**Land Professionals** 

### QUEENSTOWN

1092 Frankton Road Frankton Queenstown 9300

**T** +64 (3) 441 4715 **E** queenstown@patersons.co.

© COPYRIGHT. This drawing, content and design remains the property of Paterson Pitts Limited Partnership and may not be reproduced in part of full or altered without the written permission of Paterson Pitts Limited Partnership. This drawing and its content shall only be used for the purpose for which it is intended. No liability shall be accepted by Paterson Pitts Limited Partnership for its unauthorised use.

Client & Location:

SKYLINE ENTRPRISES LIMITED

QLDC BEN LOMOND

RECREATION RESERVE

Purpose & Drawing Titl

REAVERS DEBRIS REMOVAL
ACCESS 04 CROSS SECTIONS
SHEET 6 OF 6

| Surveyed by: | AWJ         | Original Size: | Scal