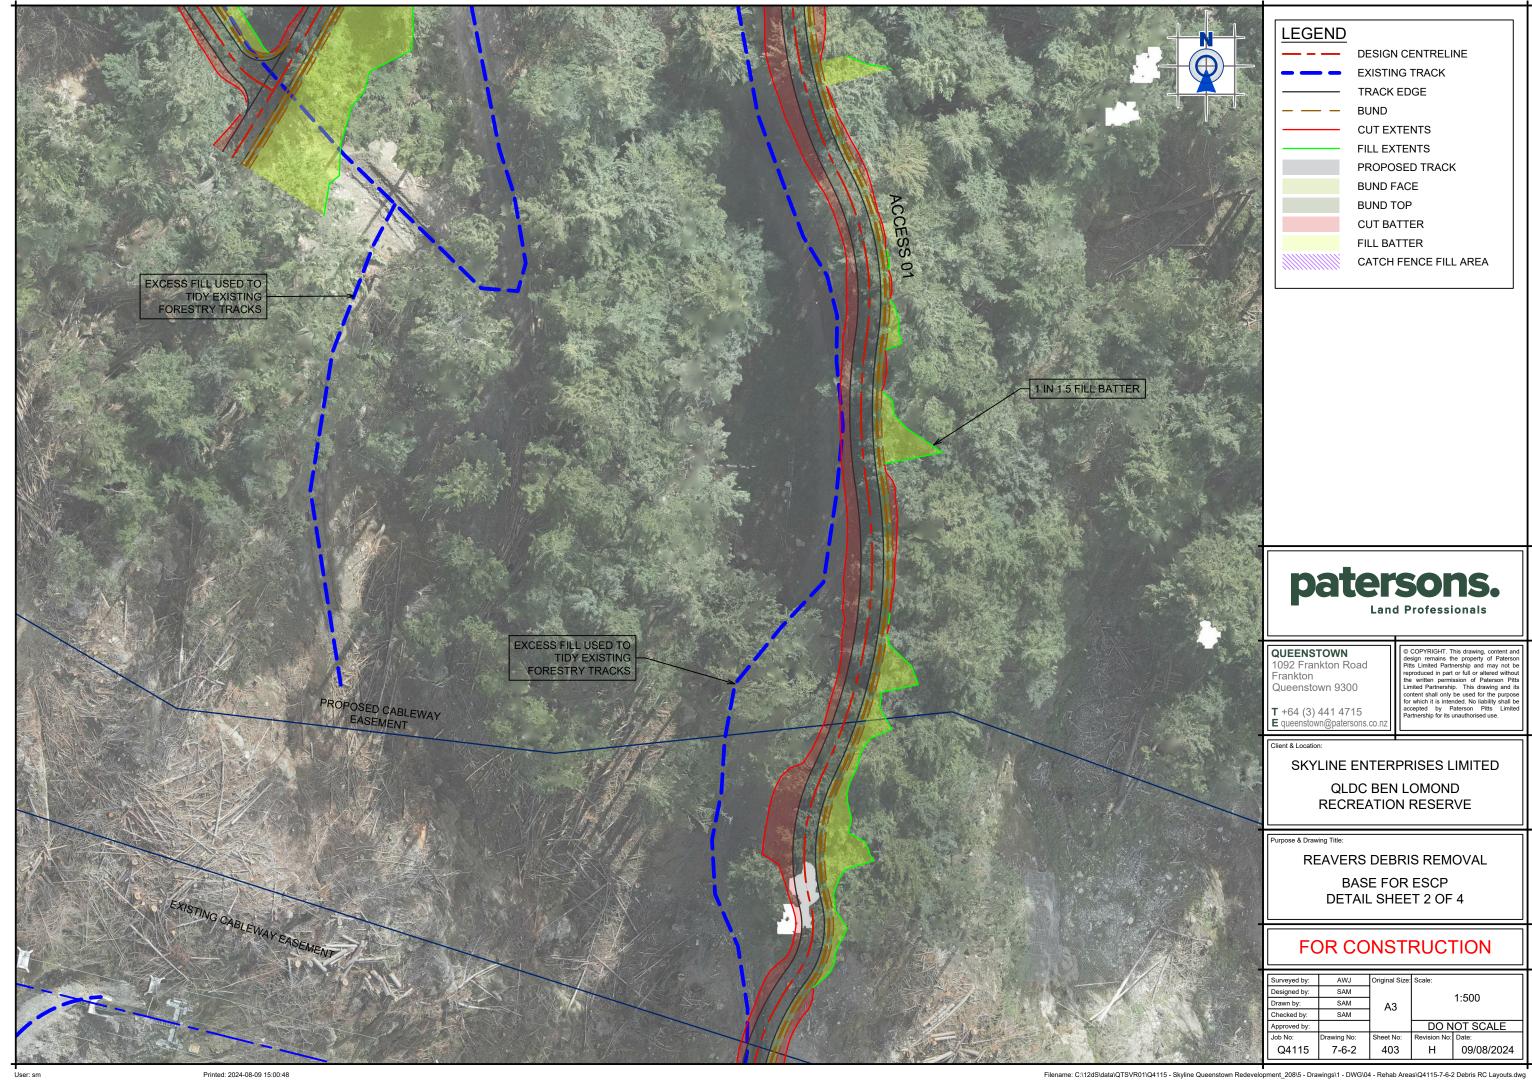

# patersons. Land Professionals

1092 Frankton Road

**T** +64 (3) 441 4715

SKYLINE ENTERPRISES LIMITED

QLDC BEN LOMOND RECREATION RESERVE

REAVERS DEBRIS REMOVAL

BASE FOR ESCP DETAIL SHEET 1 OF 4

| Surveyed by: | AWJ         | Original Size:  | Scale:       |            |  |
|--------------|-------------|-----------------|--------------|------------|--|
| Designed by: | SAM         |                 |              | 1.500      |  |
| Drawn by:    | SAM         | ] <sub>A3</sub> | Ι Δ3         | 1:500      |  |
| Checked by:  | SAM         | ] /.0           |              |            |  |
| Approved by: |             |                 | DO NOT SCALE |            |  |
| Job No:      | Drawing No: | Sheet No:       | Revision No: | Date:      |  |
| Q4115        | 7-6-2       | 402             | Н            | 09/08/2024 |  |