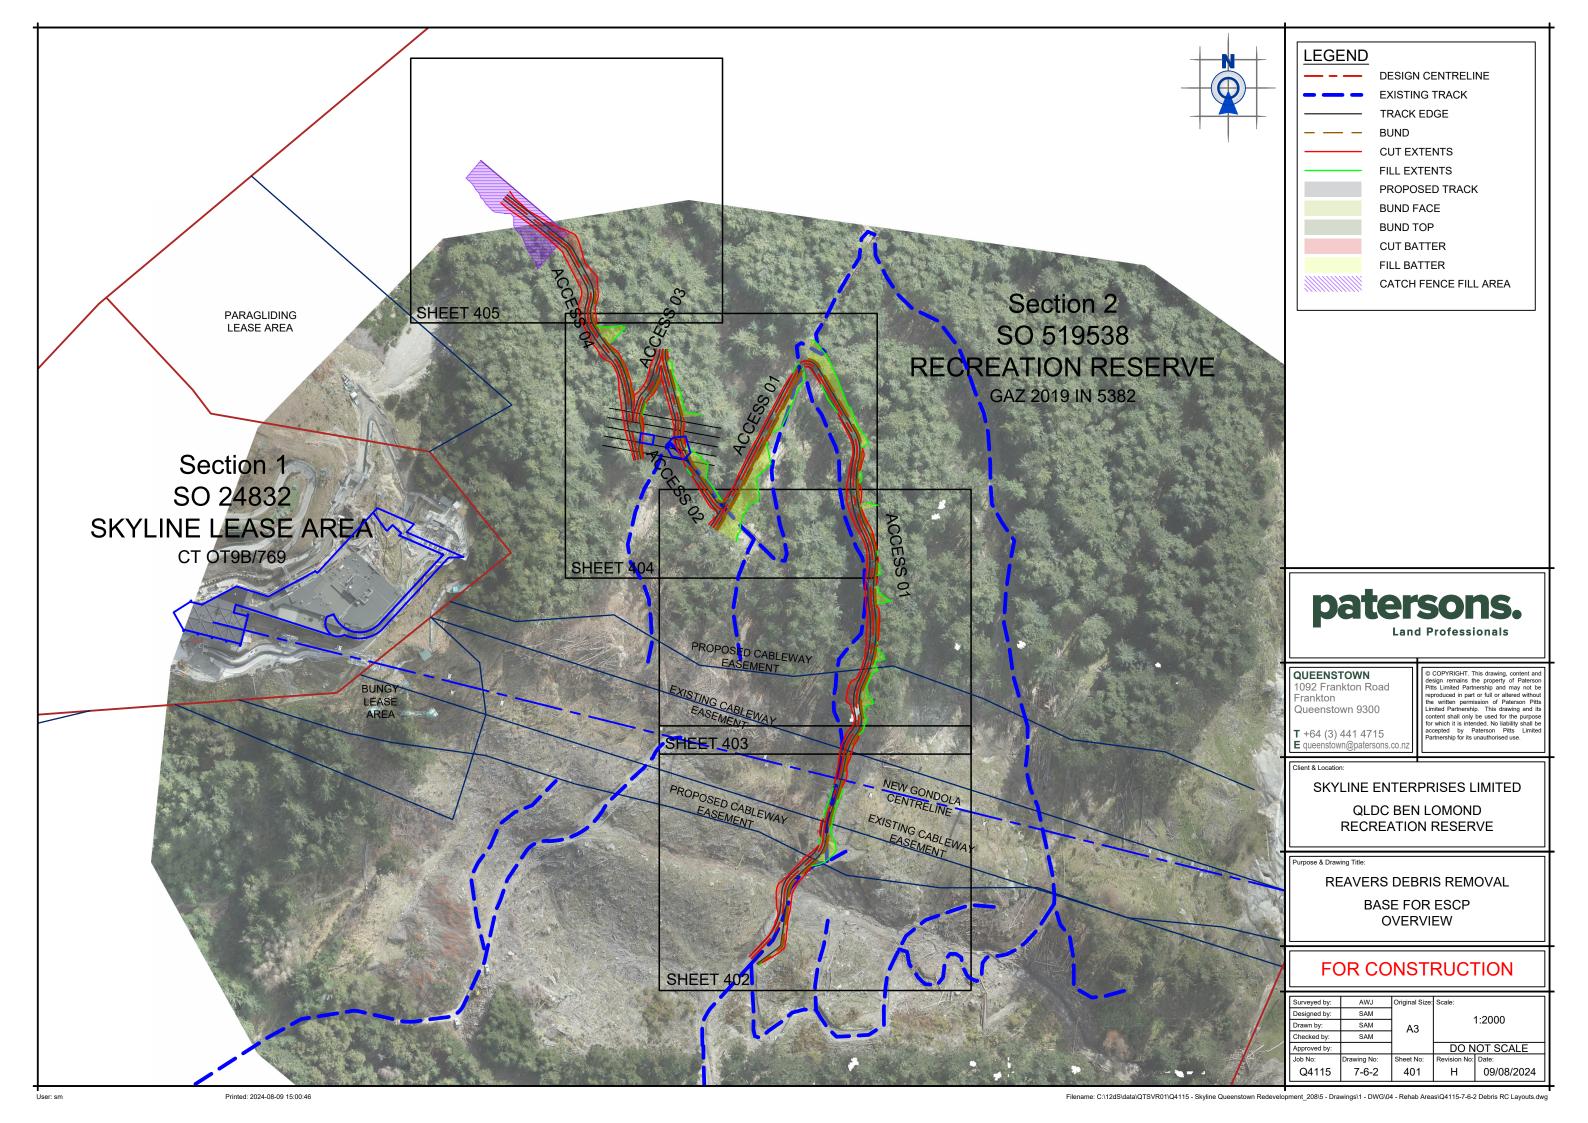

DESIGN CENTRELINE EXISTING TRACK

TRACK EDGE

BUND

**CUT EXTENTS** 

FILL EXTENTS

PROPOSED TRACK

BUND FACE

BUND TOP

**CUT BATTER** 

FILL BATTER

CATCH FENCE FILL AREA