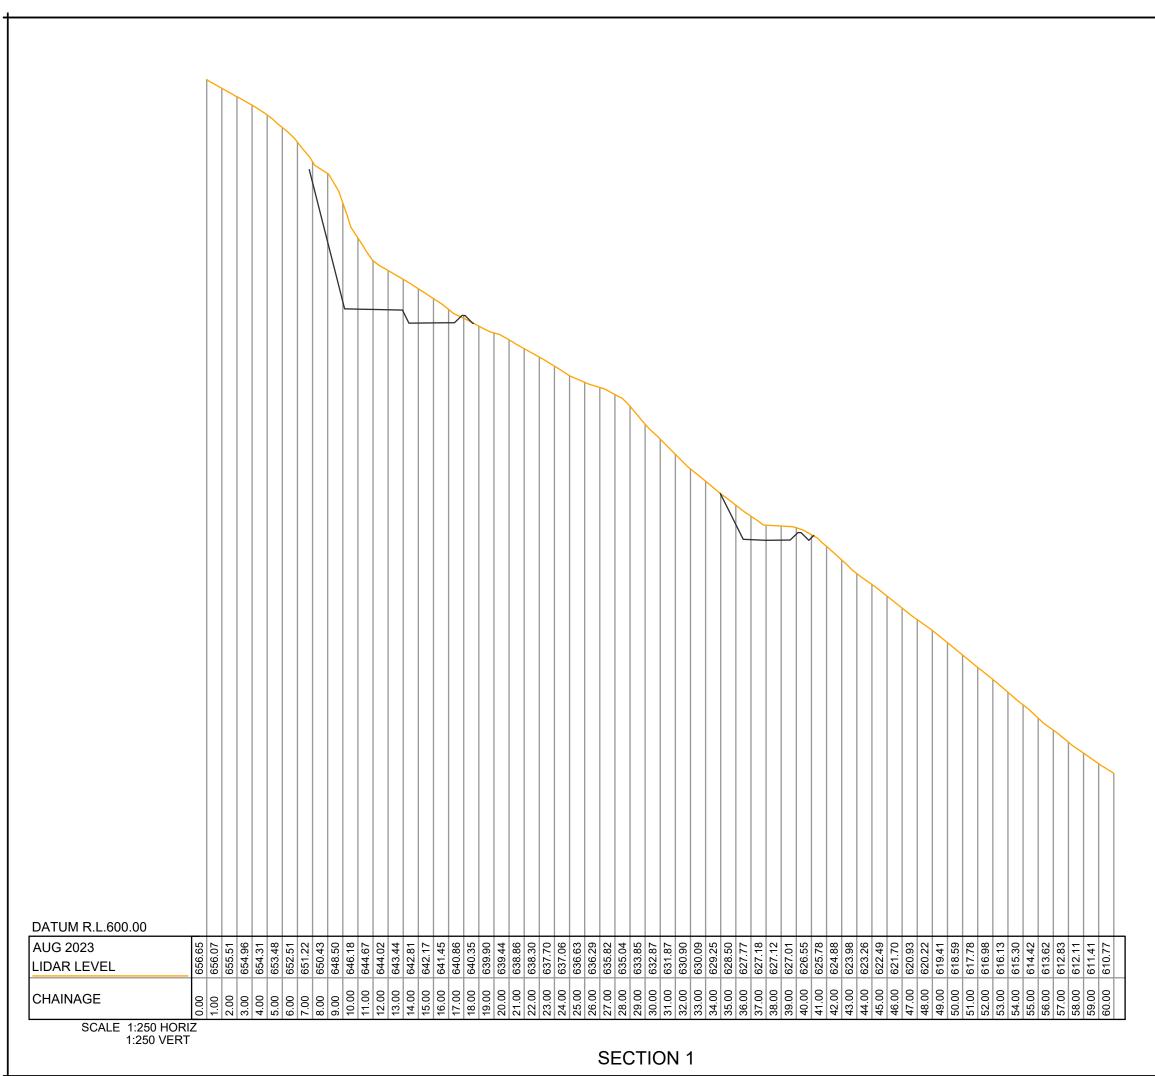

### QUEENSTOWN

1092 Frankton Road Frankton Queenstown 9300

T +64 (3) 441 4715

OUPYKIGHI. Ihis drawing, content and gin remains the property of Paterson Limited Partnership and may not be douced in part or full or altered without written permission of Paterson Pitts ted Partnership. This drawing and its ent shall only be used for the purpose which it is intended. No liability shall be peted by Paterson Pitts Limited nership for its nauthorised user.

Client & Location:

SKYLINE ENTRPRISES LIMITED

QLDC BEN LOMOND RECREATION RESERVE

Purpose & Drawing Title

REAVERS DEBRIS REMOVAL
TEMPORARY STOCKPILE AREA
SECTION 1 OF 5

| Surveyed by: | AWJ         | Original Size: | Scale:       |            |
|--------------|-------------|----------------|--------------|------------|
| Designed by: | SAM         |                | 1:250        |            |
| Drawn by:    | SAM         | A3             |              |            |
| Checked by:  | SAM         | 710            |              |            |
| Approved by: |             |                | DO NOT SCALE |            |
| Job No:      | Drawing No: | Sheet No:      | Revision No: | Date:      |
| Q4115        | 7-6-2       | 391            | F            | 06/08/2024 |
|              |             |                |              |            |