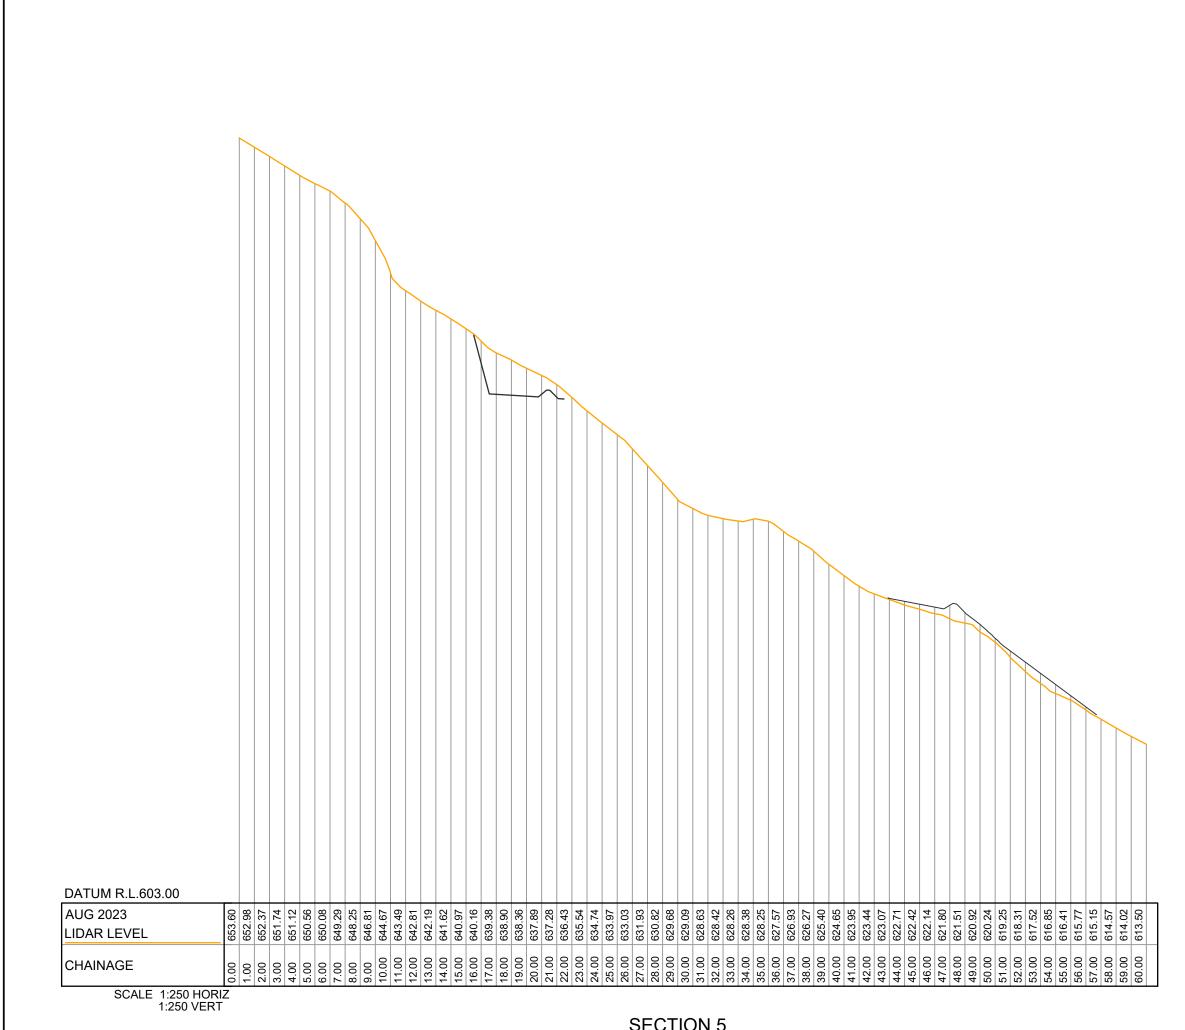

**SECTION 5** 

LEGEND

**DESIGN LEVEL** EXISTING GROUND LEVEL **OVERVIEW SURVEYING** LIDAR FLOWN 23/08/23

### patersons.

**Land Professionals** 

### QUEENSTOWN

1092 Frankton Road Frankton Queenstown 9300

**T** +64 (3) 441 4715

© COPYRIGHT. This drawing, content and design remains the property of Paterson Pitts Limited Partnership and may not be reproduced in part or full or altered without the written permission of Paterson Pitts Limited Partnership. This drawing and its content shall only be used for the purpose for which it is intended. No liability shall be accepted by Paterson Pitts Limited Partnership for its unauthorised use.

SKYLINE ENTRPRISES LIMITED QLDC BEN LOMOND RECREATION RESERVE

REAVERS DEBRIS REMOVAL TEMPORARY STOCKPILE AREA SECTION 5 OF 5

| Surveyed by: | AWJ         | Original Size: | Scale:       |            |  |
|--------------|-------------|----------------|--------------|------------|--|
| Designed by: | SAM         |                |              | 1.250      |  |
| Drawn by:    | SAM         | A3             | 1.250        |            |  |
| Checked by:  | SAM         | / 10           |              |            |  |
| Approved by: |             |                | DO NOT SCALE |            |  |
| Job No:      | Drawing No: | Sheet No:      | Revision No: | Date:      |  |
| Q4115        | 7-6-2       | 395            | F            | 06/08/2024 |  |
|              | -           |                |              |            |  |