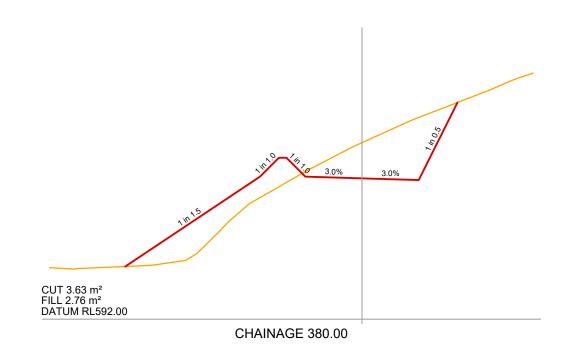

|              |            |
|-----|--------------|-------------|----------------|--------------|------------|
| ı   | Surveyed by: | AWJ         | Original Size: | Scale:       |            |
| ı   | Designed by: | SAM         |                |              | 1:100      |
| ı   | Drawn by:    | SAM         | A3             | 1.100        |            |
| ı   | Checked by:  | SAM         | / 10           |              |            |
| ı   | Approved by: |             |                | DO N         | IOT SCALE  |
| ı   | Job No:      | Drawing No: | Sheet No:      | Revision No: | Date:      |
| ı   | Q4115        | 7-6-2       | 324            | F            | 06/08/2024 |
|     |              |             |                |              |            |



### CHAINAGE 400.00



### LEGEND

DESIGN LEVEL

EXISTING GROUND LEVEL

OVERVIEW SURVEYING

LIDAR FLOWN 23/08/23

### patersons.

Land Professionals

### QUEENSTOWN

1092 Frankton Road Frankton Queenstown 9300

**T** +64 (3) 441 4715

© COPYRIGHT. This drawing, content and design remains the property of Paterson Pitts Limited Partnership and may not be reproduced in part of full or altered without the written permission of Paterson Pitts Limited Partnership. This drawing and its content shall only be used for the purpose for which it is intended. No liability shall be accepted by Paterson Pitts Limited Partnership for its unauthorised use.

Client & Location:

SKYLINE ENTRPRISES LIMITED

QLDC BEN LOMOND

RECREATION RESERVE

Purpose & Drawing Tit

REAVERS DEBRIS REMOVAL
ACCESS 01 CROSS SECTIONS
SHEET 5 OF 7

##