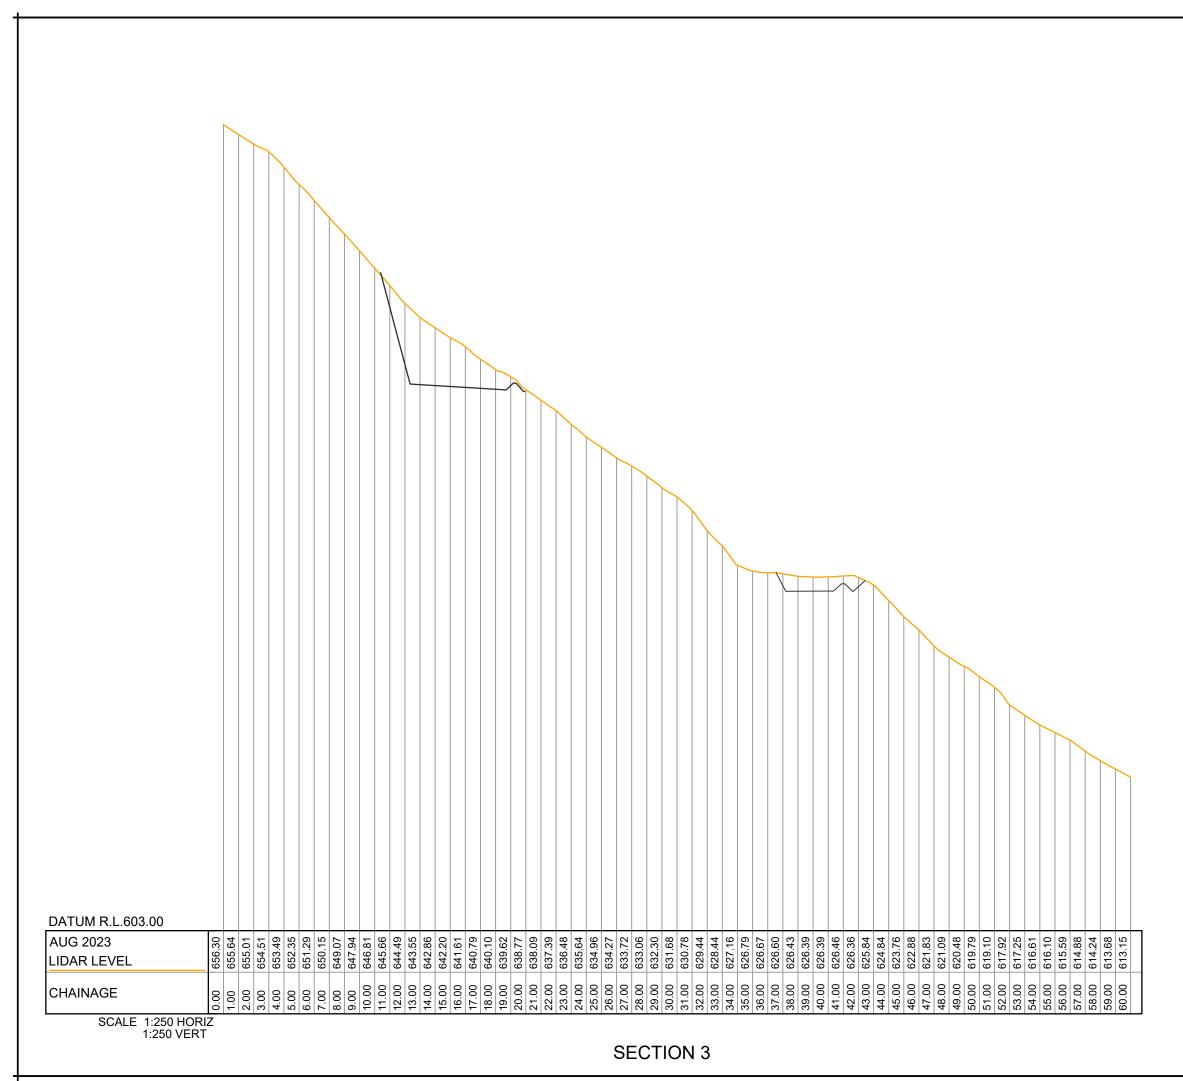

### QUEENSTOWN

1092 Frankton Road Frankton Queenstown 9300

**T** +64 (3) 441 4715

© COPYRIGHT. This drawing, content and design remains the property of Paterson Pitts Limited Partnership and may not be reproduced in part or full or altered without the written permission of Paterson Pitts Limited Partnership. This drawing and its content shall only be used for the purpose for which it is intended. No liability shall be accepted by Paterson Pitts Limited Partnership for its unauthorised use.

Client & Location:

SKYLINE ENTRPRISES LIMITED

QLDC BEN LOMOND

RECREATION RESERVE

Purpose & Drawing Title

REAVERS DEBRIS REMOVAL
TEMPORARY STOCKPILE AREA
SECTION 3 OF 5

| Surveyed by: | AWJ         | Original Size: | Scale:       |            |
|--------------|-------------|----------------|--------------|------------|
| Designed by: | SAM         |                |              | 1.250      |
| Drawn by:    | SAM         | A3             | 1.250        |            |
| Checked by:  | SAM         | ] ′            |              |            |
| Approved by: |             |                | DO NOT SCALE |            |
| Job No:      | Drawing No: | Sheet No:      | Revision No: | Date:      |
| Q4115        | 7-6-2       | 393            | F            | 06/08/2024 |

**SECTION 4** 

LEGEND

DESIGN LEVEL
EXISTING GROUND LEVEL
OVERVIEW SURVEYING
LIDAR FLOWN 23/08/23