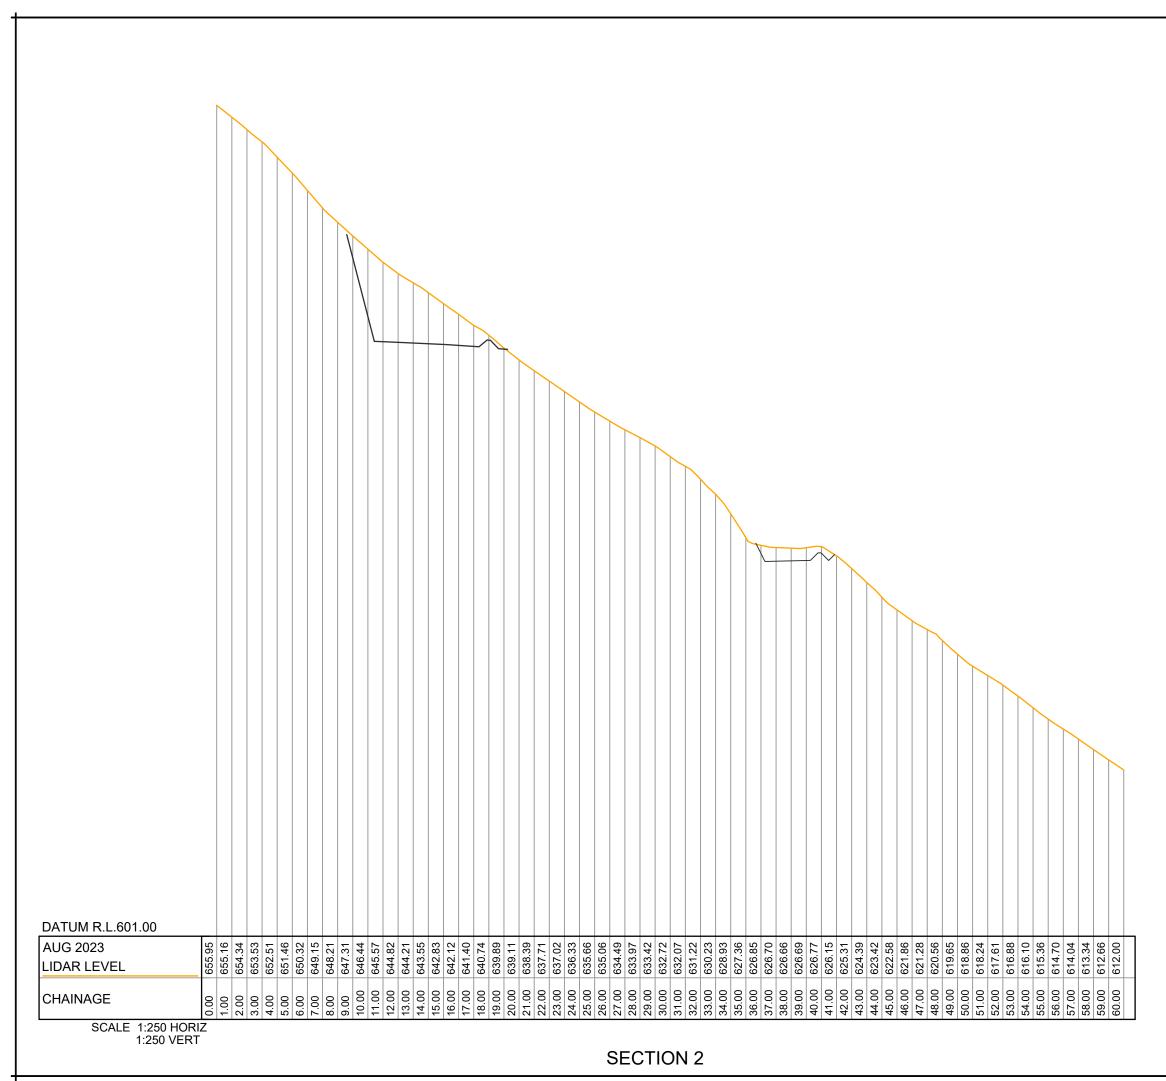

### QUEENSTOWN

1092 Frankton Road Frankton Queenstown 9300

**T** +64 (3) 441 4715

© COPYRIGHT. This drawing, content and design remains the property of Paterson Pitts Limited Partnership and may not be reproduced in part or full or altered without the written permission of Paterson Pitts Limited Partnership. This drawing and its content shall only be used for the purpose for which it is intended. No liability shall be accepted by Paterson Pitts Limited Partnership for its unauthorised use.

Client & Location

SKYLINE ENTRPRISES LIMITED

QLDC BEN LOMOND RECREATION RESERVE

Purpose & Drawing Title

REAVERS DEBRIS REMOVAL
TEMPORARY STOCKPILE AREA
SECTION 2 OF 5

| Surveyed by: | AWJ         | Original Size: | Scale:                |            |
|--------------|-------------|----------------|-----------------------|------------|
| Designed by: | SAM         |                | 1:250<br>DO NOT SCALE |            |
| Drawn by:    | SAM         | A3             |                       |            |
| Checked by:  | SAM         | / 10           |                       |            |
| Approved by: |             |                |                       |            |
| Job No:      | Drawing No: | Sheet No:      | Revision No:          | Date:      |
| Q4115        | 7-6-2       | 392            | F                     | 06/08/2024 |