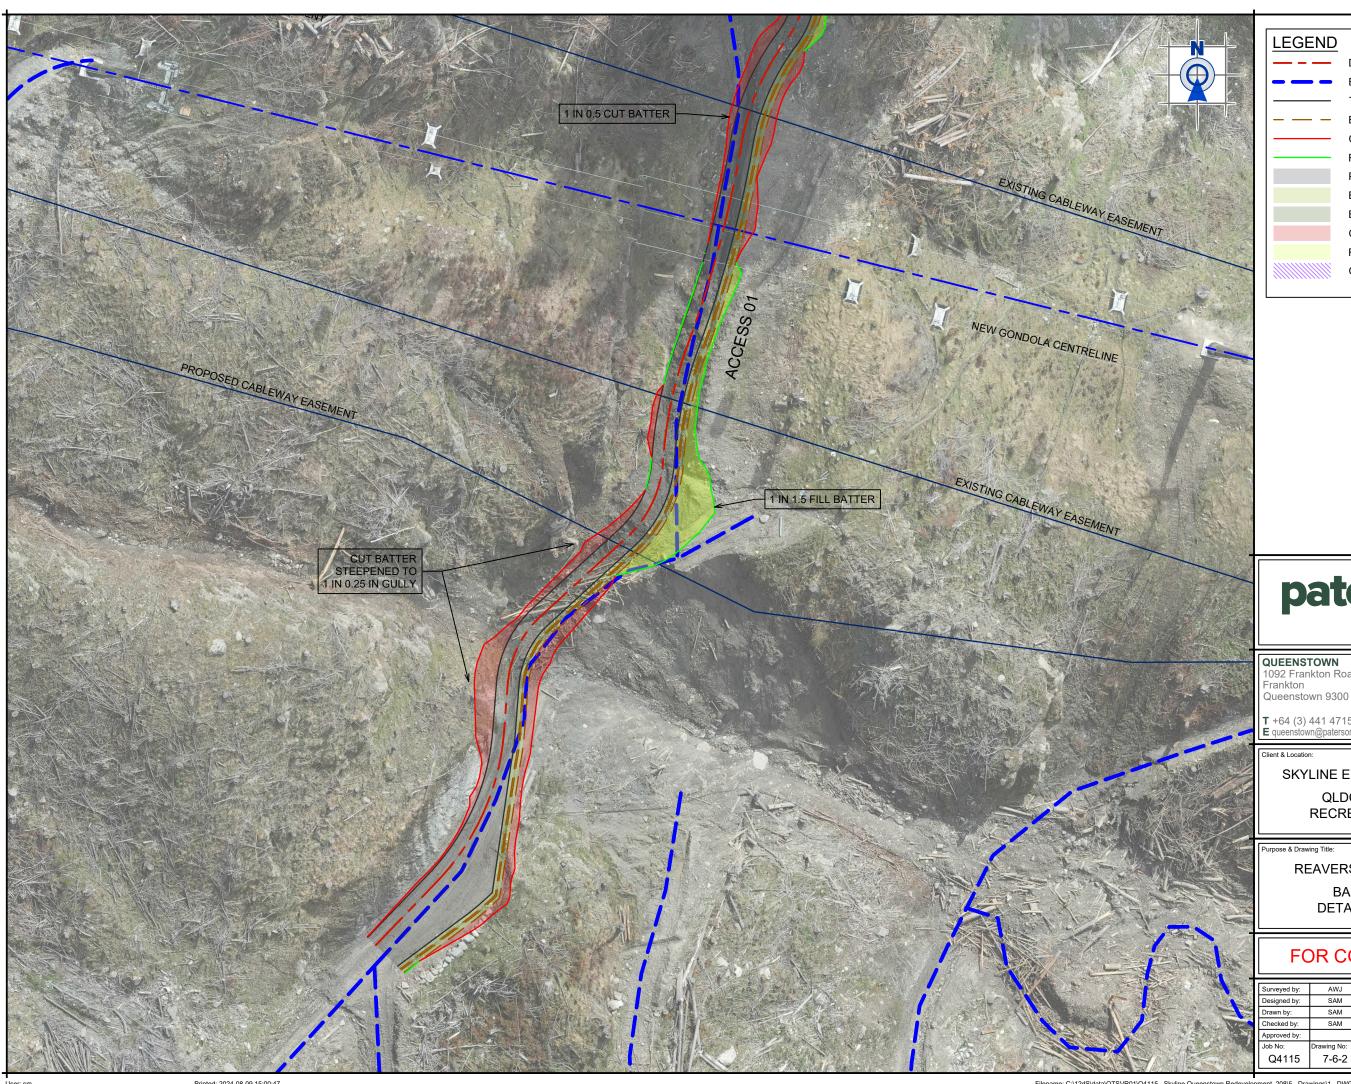

# patersons. Land Professionals

1092 Frankton Road

**T** +64 (3) 441 4715

SKYLINE ENTERPRISES LIMITED

QLDC BEN LOMOND RECREATION RESERVE

REAVERS DEBRIS REMOVAL

BASE FOR ESCP DETAIL SHEET 1 OF 4

| Surveyed by: | AWJ         | Original Size:  | Scale:       |            |  |
|--------------|-------------|-----------------|--------------|------------|--|
| Designed by: | SAM         |                 |              | 1.500      |  |
| Drawn by:    | SAM         | ] <sub>A3</sub> | Ι Δ3         | 1:500      |  |
| Checked by:  | SAM         | ] /.0           |              |            |  |
| Approved by: |             |                 | DO NOT SCALE |            |  |
| Job No:      | Drawing No: | Sheet No:       | Revision No: | Date:      |  |
| Q4115        | 7-6-2       | 402             | Н            | 09/08/2024 |  |