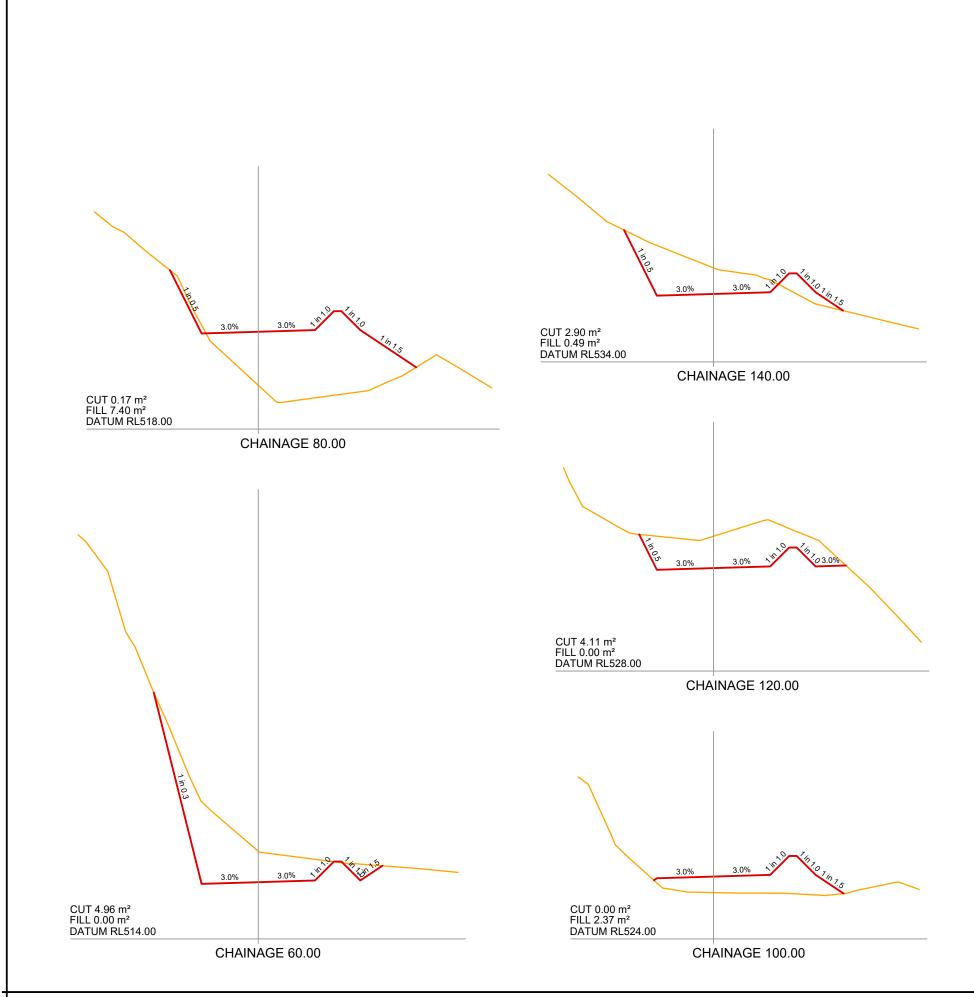

#### Client & Location:

SKYLINE ENTRPRISES LIMITED

QLDC BEN LOMOND

RECREATION RESERVE

Purpose & Drawing Titl

REAVERS DEBRIS REMOVAL
ACCESS 01 CROSS SECTIONS
SHEET 2 OF 7

| ı | Surveyed by: | AWJ         | Original Size: | Scale:       |            |
|---|--------------|-------------|----------------|--------------|------------|
| ı | Designed by: | SAM         |                |              | 4 400      |
| ı | Drawn by:    | SAM         | A3             |              | 1:100      |
|   | Checked by:  | SAM         | 7.5            |              |            |
| ı | Approved by: |             |                | DO N         | IOT SCALE  |
| ı | Job No:      | Drawing No: | Sheet No:      | Revision No: | Date:      |
|   | Q4115        | 7-6-2       | 322            | F            | 06/08/2024 |
|   |              | •           |                |              |            |

DESIGN LEVEL EXISTING GROUND LEVEL **OVERVIEW SURVEYING** LIDAR FLOWN 23/08/23