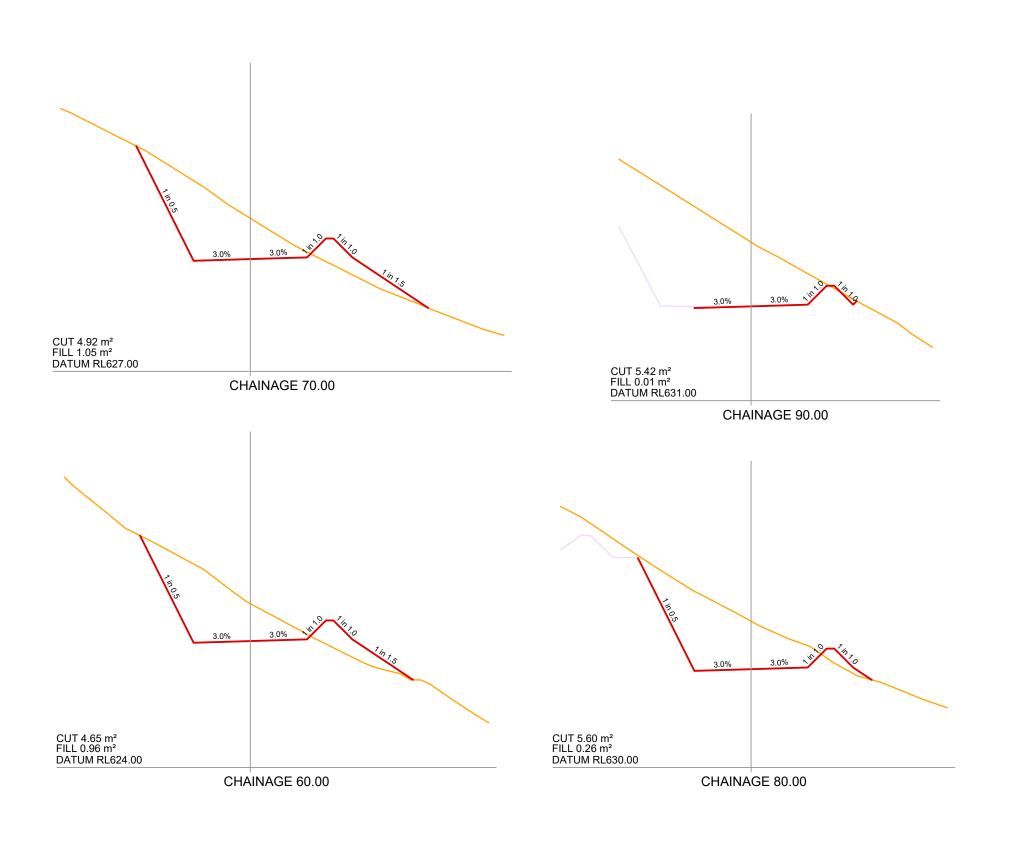

Client & Location:

SKYLINE ENTRPRISES LIMITED

QLDC BEN LOMOND

RECREATION RESERVE

Purpose & Drawing Tit

REAVERS DEBRIS REMOVAL
ACCESS 02 CROSS SECTIONS
SHEET 2 OF 3

| Surveyed by: | AWJ         | Original Size: | Scale:                 |            |
|--------------|-------------|----------------|------------------------|------------|
| Designed by: | SAM         |                | 1:1000<br>DO NOT SCALE |            |
| Drawn by:    | SAM         | A3             |                        |            |
| Checked by:  | SAM         | ] /.0          |                        |            |
| Approved by: |             |                |                        |            |
| Job No:      | Drawing No: | Sheet No:      | Revision No:           | Date:      |
| Q4115        | 7-6-2       | 342            | F                      | 06/08/2024 |