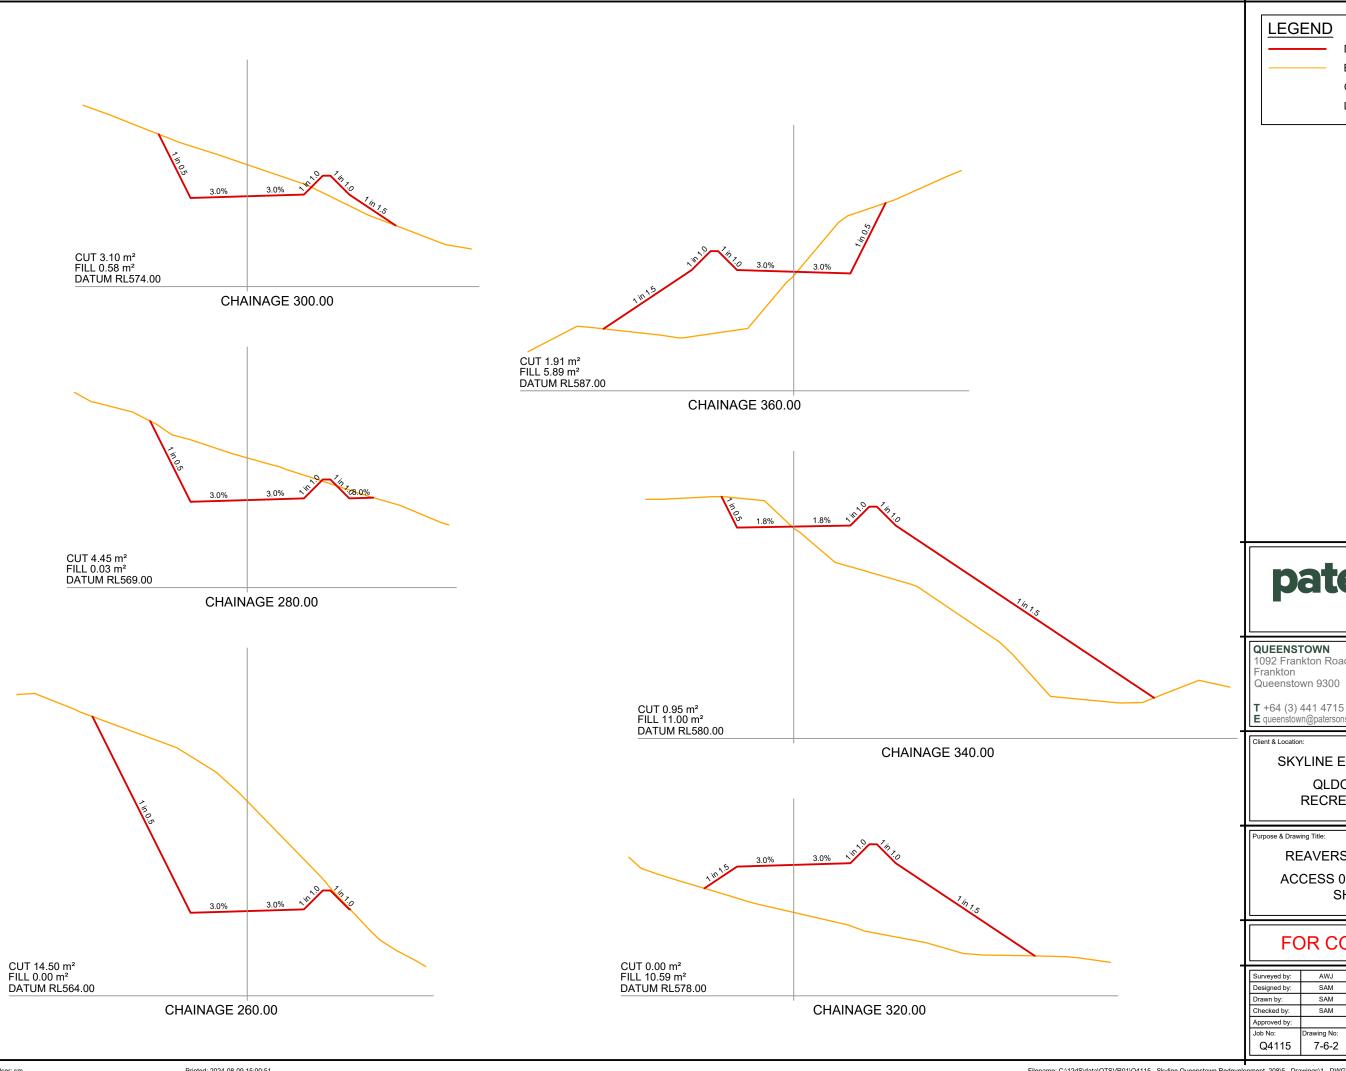

# patersons. Land Professionals

### QUEENSTOWN

1092 Frankton Road Frankton Queenstown 9300

**T** +64 (3) 441 4715

© COPYRIGHT. This drawing, content and design remains the property of Paterson Pitts Limited Partnership and may not be reproduced in part or full or altered without the written permission of Paterson Pitts Limited Partnership. This drawing and its content shall only be used for the purpose for which it is intended. No liability shall be accepted by Paterson Pitts Limited Partnership for its unauthorised use.

SKYLINE ENTERPRISES LIMITED

QLDC BEN LOMOND RECREATION RESERVE

REAVERS DEBRIS REMOVAL

ACCESS LAYOUT DETAIL SHEET 4 OF 4

| Surveyed by: | AWJ         | Original Size:  | Scale:                |            |
|--------------|-------------|-----------------|-----------------------|------------|
| Designed by: | SAM         |                 | 1:500<br>DO NOT SCALE |            |
| Drawn by:    | SAM         | ] <sub>A3</sub> |                       |            |
| Checked by:  | SAM         | ] /.0           |                       |            |
| Approved by: |             |                 |                       |            |
| Job No:      | Drawing No: | Sheet No:       | Revision No:          | Date:      |
| Q4115        | 7-6-2       | 305             | Н                     | 09/08/2024 |