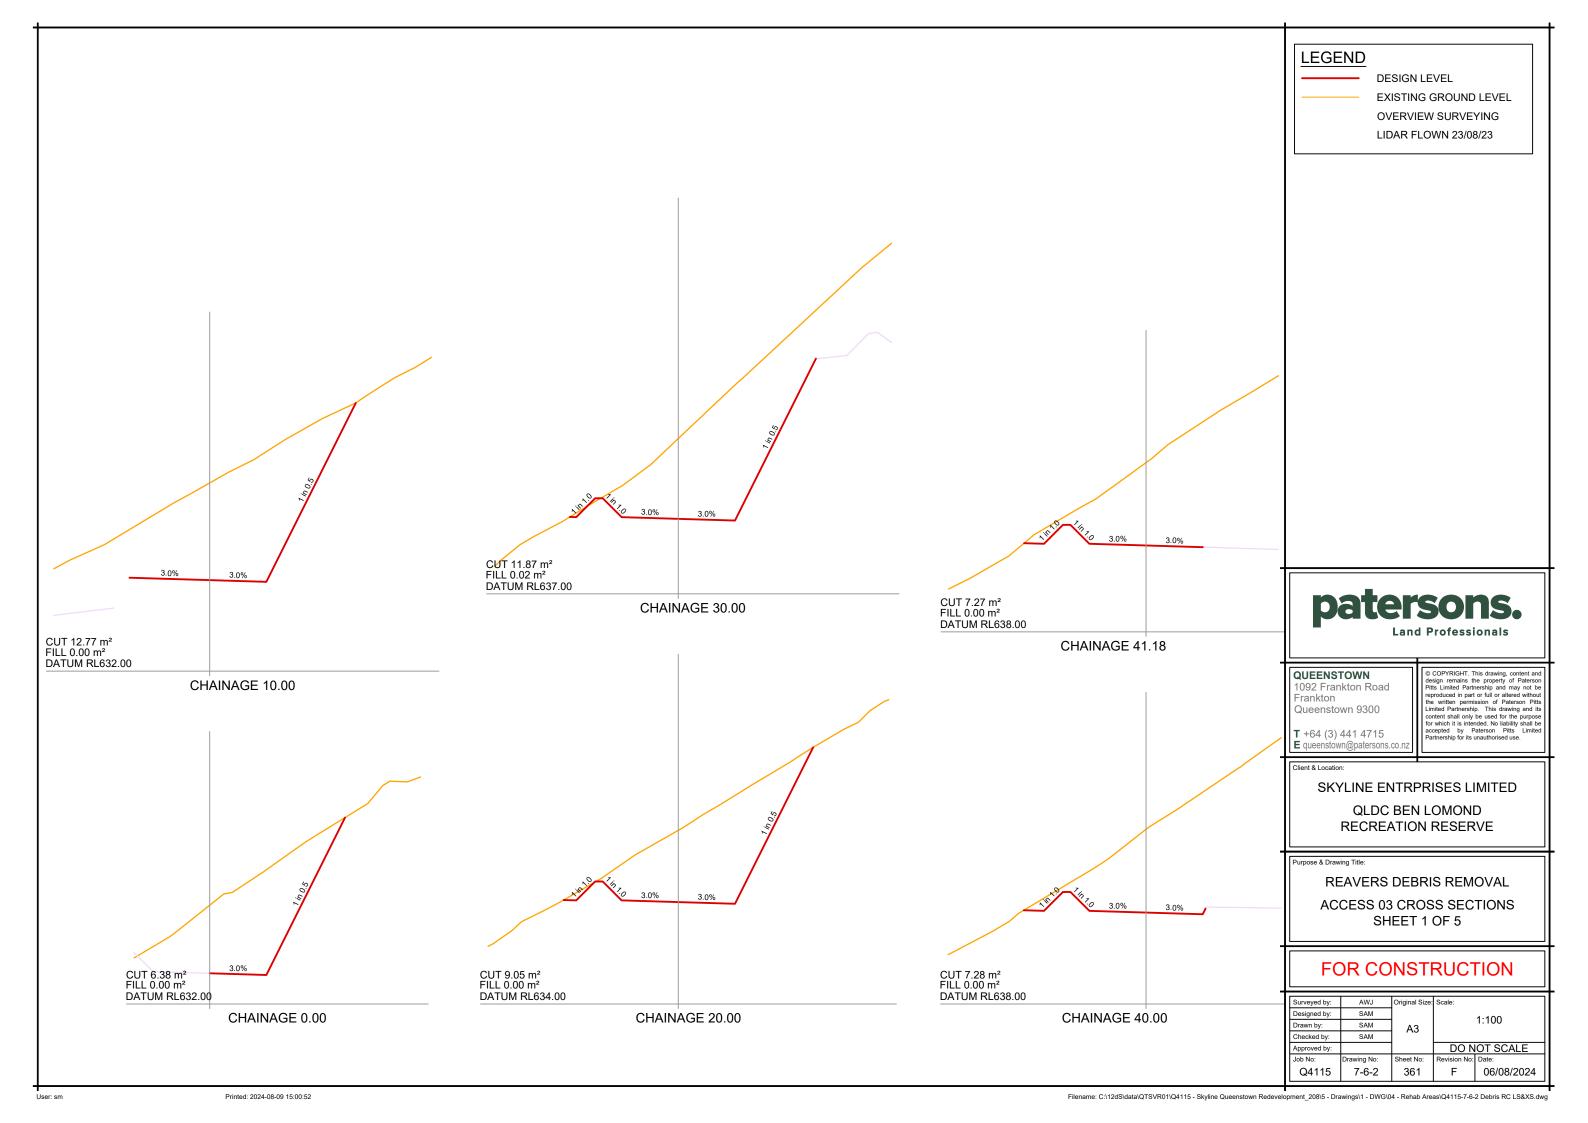

### **LEGEND**

**DESIGN LEVEL EXISTING GROUND LEVEL OVERVIEW SURVEYING** LIDAR FLOWN 23/08/23

SKYLINE ENTRPRISES LIMITED QLDC BEN LOMOND RECREATION RESERVE

REAVERS DEBRIS REMOVAL ACCESS 01 CROSS SECTIONS SHEET 1 OF 7

| AWJ         | Original Size:          | Scale:                                |                                                   |
|-------------|-------------------------|---------------------------------------|---------------------------------------------------|
| SAM         |                         |                                       | 1.100                                             |
| SAM         | ] 🗚 ]                   | 1:100                                 |                                                   |
| SAM         | ] ′                     |                                       |                                                   |
|             |                         | DO N                                  | IOT SCALE                                         |
| Drawing No: | Sheet No:               | Revision No:                          | Date:                                             |
| 7-6-2       | 321                     | F                                     | 06/08/2024                                        |
|             | SAM SAM SAM Drawing No: | SAM SAM SAM SAM Drawing No: Sheet No: | SAM SAM SAM A3 Drawing No: Sheet No: Revision No: |

#### Client & Location:

SKYLINE ENTRPRISES LIMITED

QLDC BEN LOMOND

RECREATION RESERVE

Purpose & Drawing Titl

REAVERS DEBRIS REMOVAL
ACCESS 01 CROSS SECTIONS
SHEET 2 OF 7

| ı | Surveyed by: | AWJ         | Original Size: | Scale:       |            |
|---|--------------|-------------|----------------|--------------|------------|
| ı | Designed by: | SAM         |                |              | 4 400      |
| ı | Drawn by:    | SAM         | A3             |              | 1:100      |
|   | Checked by:  | SAM         | 7.5            |              |            |
| ı | Approved by: |             |                | DO N         | IOT SCALE  |
| ı | Job No:      | Drawing No: | Sheet No:      | Revision No: | Date:      |
|   | Q4115        | 7-6-2       | 322            | F            | 06/08/2024 |
|   |              | •           |                |              |            |

SKYLINE ENTRPRISES LIMITED QLDC BEN LOMOND RECREATION RESERVE

REAVERS DEBRIS REMOVAL ACCESS 01 CROSS SECTIONS SHEET 3 OF 7

| ı | Surveyed by: | AWJ         | Original Size: | Scale:       |            |  |
|---|--------------|-------------|----------------|--------------|------------|--|
| ı | Designed by: | SAM         |                |              | 1.100      |  |
| ı | Drawn by:    | SAM         | A3 1:100       |              | 1.100      |  |
| ı | Checked by:  | SAM         | / 10           |              |            |  |
| ı | Approved by: |             |                | DO N         | IOT SCALE  |  |
| ı | Job No:      | Drawing No: | Sheet No:      | Revision No: | Date:      |  |
|   | Q4115        | 7-6-2       | 323            | F            | 06/08/2024 |  |
| _ | •            | -           |                |              |            |  |

SKYLINE ENTRPRISES LIMITED QLDC BEN LOMOND RECREATION RESERVE

REAVERS DEBRIS REMOVAL ACCESS 01 CROSS SECTIONS SHEET 4 OF 7

| - 1 |              |             |                |              |            |
|-----|--------------|-------------|----------------|--------------|------------|
| ı   | Surveyed by: | AWJ         | Original Size: | Scale:       |            |
| ı   | Designed by: | SAM         |                |              | 1:100      |
| ı   | Drawn by:    | SAM         | A3             | 1.100        |            |
| ı   | Checked by:  | SAM         | / 10           |              |            |
| ı   | Approved by: |             |                | DO N         | IOT SCALE  |
| ı   | Job No:      | Drawing No: | Sheet No:      | Revision No: | Date:      |
| ı   | Q4115        | 7-6-2       | 324            | F            | 06/08/2024 |
|     |              |             |                |              |            |

Client & Location:

SKYLINE ENTRPRISES LIMITED

QLDC BEN LOMOND

RECREATION RESERVE

Purpose & Drawing Tit

REAVERS DEBRIS REMOVAL
ACCESS 01 CROSS SECTIONS
SHEET 5 OF 7

SKYLINE ENTRPRISES LIMITED QLDC BEN LOMOND RECREATION RESERVE

REAVERS DEBRIS REMOVAL ACCESS 01 CROSS SECTIONS SHEET 6 OF 7

| Surveyed by: | AWJ         | Original Size:    | Scale:       |            |  |
|--------------|-------------|-------------------|--------------|------------|--|
| Designed by: | SAM         |                   | 1:100        |            |  |
| Drawn by:    | SAM         | ] <sub>A3</sub> [ | A3           | 1:100      |  |
| Checked by:  | SAM         | ] /.0             |              |            |  |
| Approved by: |             |                   | DO NOT SCALE |            |  |
| Job No:      | Drawing No: | Sheet No:         | Revision No: | Date:      |  |
| Q4115        | 7-6-2       | 326               | F            | 06/08/2024 |  |

Client & Location:

SKYLINE ENTRPRISES LIMITED

QLDC BEN LOMOND

RECREATION RESERVE

Purpose & Drawing Title

REAVERS DEBRIS REMOVAL
ACCESS 01 CROSS SECTIONS
SHEET 7 OF 7

| AWJ         | Original Size:                   | Scale:                                |                                                |
|-------------|----------------------------------|---------------------------------------|------------------------------------------------|
| SAM         | ]                                | 1:100<br>DO NOT SCALE                 |                                                |
| SAM         | Δ3                               |                                       |                                                |
| SAM         | ] /\\                            |                                       |                                                |
|             |                                  |                                       |                                                |
| Drawing No: | Sheet No:                        | Revision No:                          | Date:                                          |
| 7-6-2       | 327                              | F                                     | 06/08/2024                                     |
|             | SAM<br>SAM<br>SAM<br>Drawing No: | SAM SAM SAM SAM Drawing No: Sheet No: | SAM SAM SAM Drawing No: Sheet No: Revision No: |