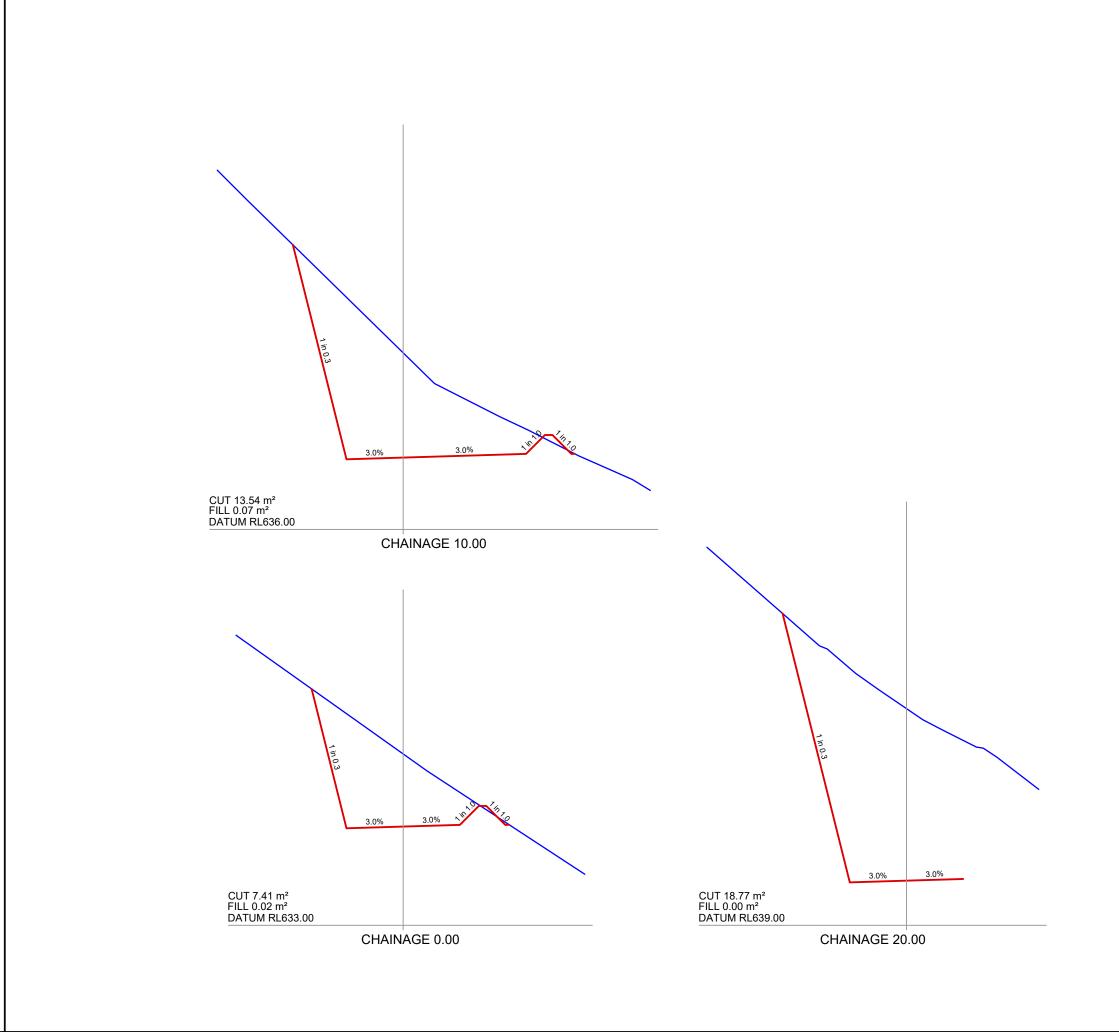

SKYLINE ENTRPRISES LIMITED QLDC BEN LOMOND RECREATION RESERVE

REAVERS DEBRIS REMOVAL ACCESS 04 CROSS SECTIONS SHEET 1 OF 6

| Surveyed by: | AWJ         | Original Size: | Scale:       |            |
|--------------|-------------|----------------|--------------|------------|
| Designed by: | SAM         |                |              | 1.100      |
| Drawn by:    | SAM         | A3             |              | 1:100      |
| Checked by:  | SAM         | / 10           |              |            |
| Approved by: |             |                | DO N         | IOT SCALE  |
| Job No:      | Drawing No: | Sheet No:      | Revision No: | Date:      |
| Q4115        | 7-6-2       | 381            | F            | 06/08/2024 |
|              | L           |                |              |            |

SKYLINE ENTRPRISES LIMITED

QLDC BEN LOMOND RECREATION RESERVE

REAVERS DEBRIS REMOVAL ACCESS 04 CROSS SECTIONS SHEET 2 OF 6

| Surveyed by: | AWJ         | Original Size: | Scale:                |            |
|--------------|-------------|----------------|-----------------------|------------|
| Designed by: | SAM         |                |                       | 1.100      |
| Drawn by:    | SAM         | A3             | 1:100<br>DO NOT SCALE |            |
| Checked by:  | SAM         | ] /            |                       |            |
| Approved by: |             |                |                       |            |
| Job No:      | Drawing No: | Sheet No:      | Revision No:          | Date:      |
| Q4115        | 7-6-2       | 382            | F                     | 06/08/2024 |

Client & Location:

SKYLINE ENTRPRISES LIMITED

QLDC BEN LOMOND RECREATION RESERVE

Purpose & Drawing Tit

REAVERS DEBRIS REMOVAL
ACCESS 04 CROSS SECTIONS
SHEET 5 OF 6

| AWJ         | Original Size:                   | Scale:                                |                                                    |
|-------------|----------------------------------|---------------------------------------|----------------------------------------------------|
| SAM         | 1 1                              |                                       | 4.400                                              |
| SAM         | ] <sub>Δ3</sub>                  | 1:100                                 |                                                    |
| SAM         | ] ~                              |                                       |                                                    |
|             | 1                                | DO N                                  | OT SCALE                                           |
| Drawing No: | Sheet No:                        | Revision No:                          | Date:                                              |
| 7-6-2       | 385                              | F                                     | 06/08/2024                                         |
|             | SAM<br>SAM<br>SAM<br>Drawing No: | SAM SAM SAM SAM Drawing No: Sheet No: | SAM SAM SAM SAM Drawing No: Sheet No: Revision No: |

Client & Location:

SKYLINE ENTRPRISES LIMITED

QLDC BEN LOMOND

RECREATION RESERVE

Purpose & Drawing Titl

REAVERS DEBRIS REMOVAL
ACCESS 04 CROSS SECTIONS
SHEET 6 OF 6

| Surveyed by: | AWJ         | Original Size: | Scale:       |            |
|--------------|-------------|----------------|--------------|------------|
| Designed by: | SAM         |                |              | 1.100      |
| Drawn by:    | SAM         | A3             | 1:100        |            |
| Checked by:  | SAM         | ] ′            |              |            |
| Approved by: |             |                | DO N         | IOT SCALE  |
| Job No:      | Drawing No: | Sheet No:      | Revision No: | Date:      |
| Q4115        | 7-6-2       | 386            | F            | 06/08/2024 |