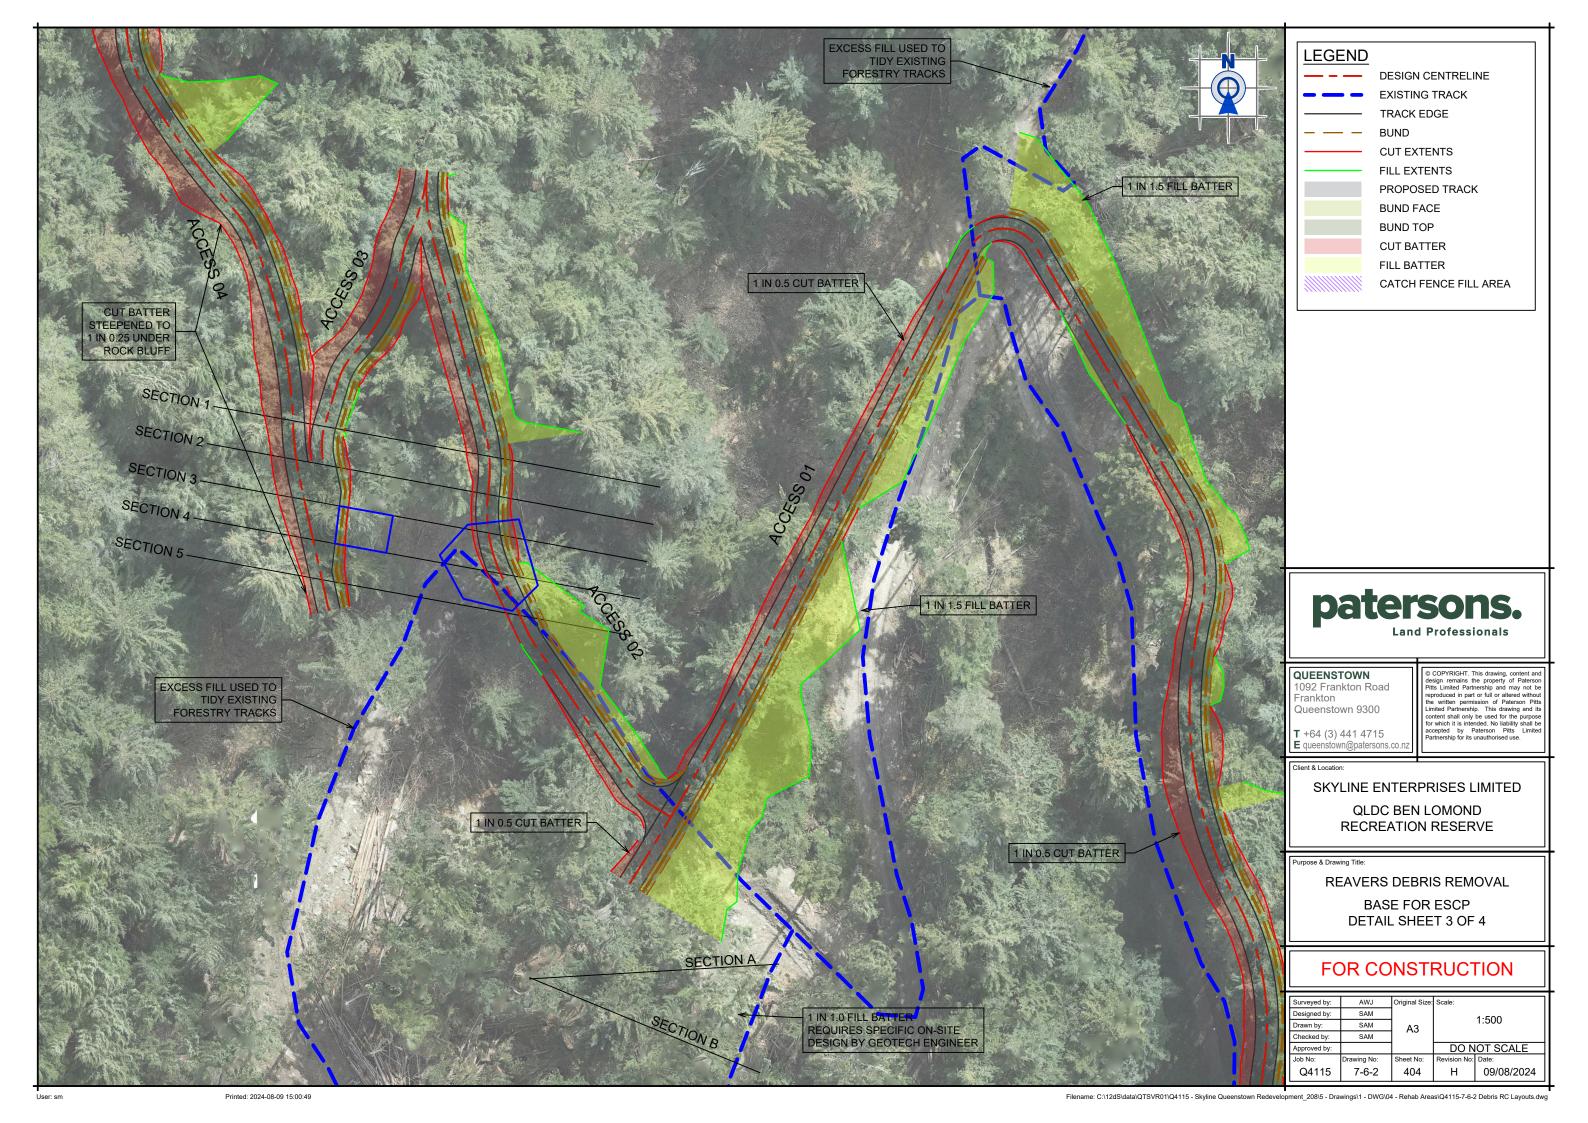

# patersons. Land Professionals

1092 Frankton Road

**T** +64 (3) 441 4715

SKYLINE ENTERPRISES LIMITED

QLDC BEN LOMOND RECREATION RESERVE

REAVERS DEBRIS REMOVAL

BASE FOR ESCP DETAIL SHEET 1 OF 4

| Surveyed by: | AWJ         | Original Size:  | Scale:       |            |  |
|--------------|-------------|-----------------|--------------|------------|--|
| Designed by: | SAM         |                 |              | 1.500      |  |
| Drawn by:    | SAM         | ] <sub>A3</sub> | Ι Δ3         | 1:500      |  |
| Checked by:  | SAM         | ] /.0           |              |            |  |
| Approved by: |             |                 | DO NOT SCALE |            |  |
| Job No:      | Drawing No: | Sheet No:       | Revision No: | Date:      |  |
| Q4115        | 7-6-2       | 402             | Н            | 09/08/2024 |  |