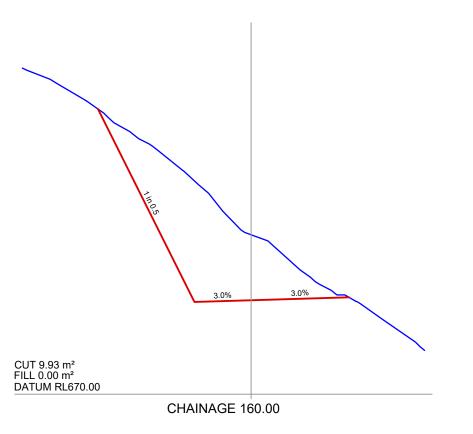

|                                                    |
| SAM         | ] ~                              |                                       |                                                    |
|             | 1                                | DO N                                  | OT SCALE                                           |
| Drawing No: | Sheet No:                        | Revision No:                          | Date:                                              |
| 7-6-2       | 385                              | F                                     | 06/08/2024                                         |
|             | SAM<br>SAM<br>SAM<br>Drawing No: | SAM SAM SAM SAM Drawing No: Sheet No: | SAM SAM SAM SAM Drawing No: Sheet No: Revision No: |







### patersons.

**Land Professionals** 

### QUEENSTOWN

1092 Frankton Road Frankton Queenstown 9300

**T** +64 (3) 441 4715 **E** queenstown@patersons.co.

© COPYRIGHT. This drawing, content and design remains the property of Paterson Pitts Limited Partnership and may not be reproduced in part of full or altered without the written permission of Paterson Pitts Limited Partnership. This drawing and its content shall only be used for the purpose for which it is intended. No liability shall be accepted by Paterson Pitts Limited Partnership for its unauthorised use.

Client & Location:

SKYLINE ENTRPRISES LIMITED

QLDC BEN LOMOND

RECREATION RESERVE

Purpose & Drawing Titl

REAVERS DEBRIS REMOVAL
ACCESS 04 CROSS SECTIONS
SHEET 6 OF 6

| Surveyed by: | AWJ         | Original Size: | Scale: