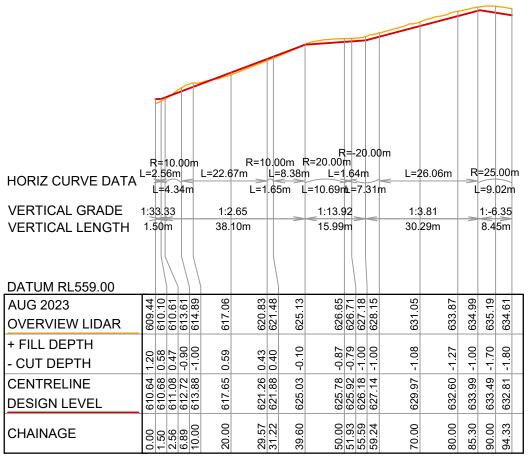

Client & Location:

SKYLINE ENTRPRISES LIMITED

QLDC BEN LOMOND

RECREATION RESERVE

Purpose & Drawing Tit

REAVERS DEBRIS REMOVAL
ACCESS 02 LONG SECTION
SHEET 1 OF 1

| Surveyed by: | AWJ         | Original Size: | Scale:                |            |
|--------------|-------------|----------------|-----------------------|------------|
| Designed by: | SAM         |                |                       | 1.100      |
| Drawn by:    | SAM         | A3             | 1:100<br>DO NOT SCALE |            |
| Checked by:  | SAM         | ] /.0          |                       |            |
| Approved by: |             |                |                       |            |
| Job No:      | Drawing No: | Sheet No:      | Revision No:          | Date:      |
| Q4115        | 7-6-2       | 331            | F                     | 06/08/2024 |

DESIGN LEVEL
EXISTING GROUND LEVEL
OVERVIEW SURVEYING
LIDAR FLOWN 23/08/23