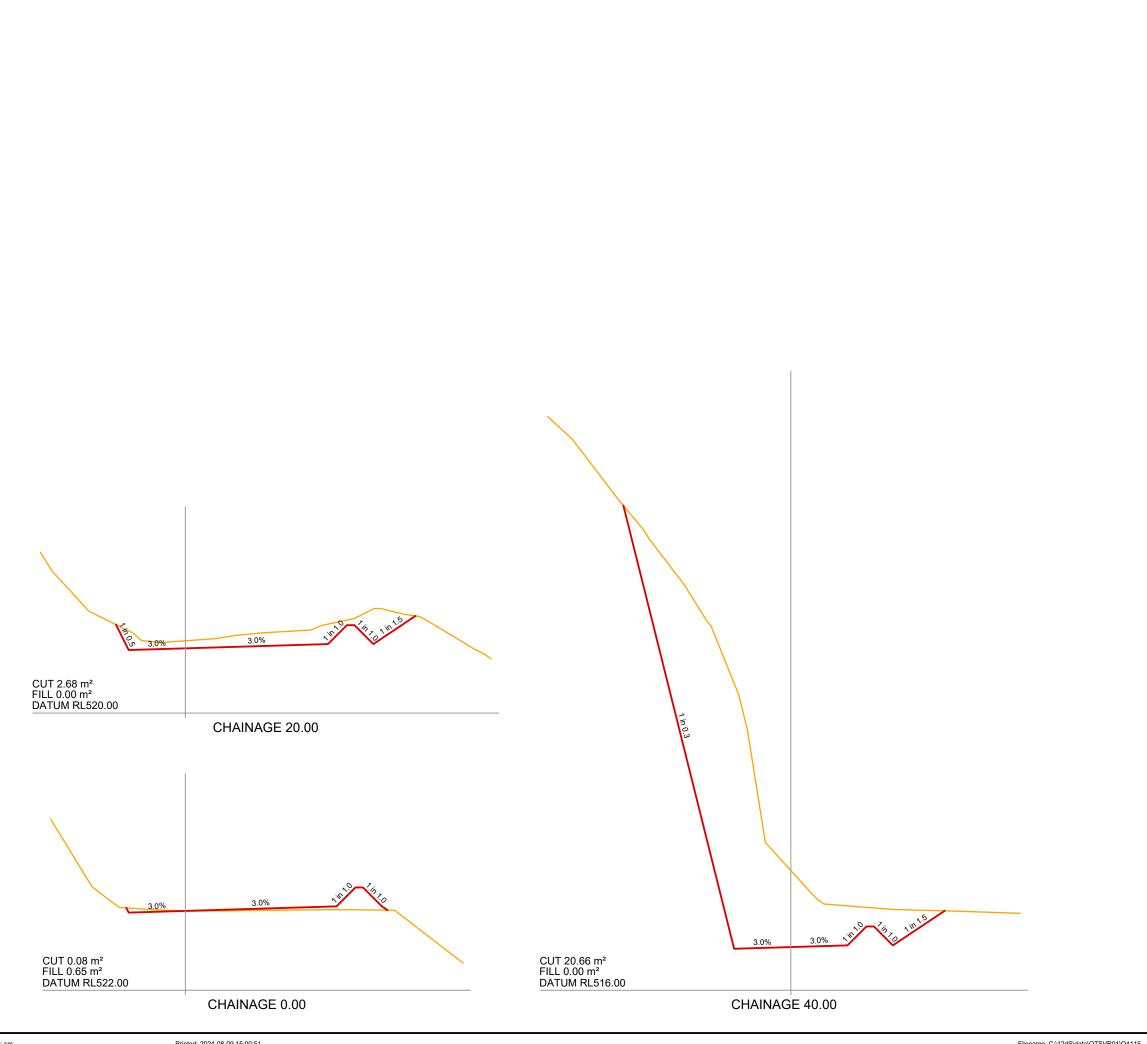

SKYLINE ENTRPRISES LIMITED QLDC BEN LOMOND RECREATION RESERVE

REAVERS DEBRIS REMOVAL ACCESS 01 CROSS SECTIONS SHEET 1 OF 7

| AWJ         | Original Size:          | Scale:                                |                                                   |
|-------------|-------------------------|---------------------------------------|---------------------------------------------------|
| SAM         |                         |                                       | 1.100                                             |
| SAM         | ] 🗚 ]                   | 1:100                                 |                                                   |
| SAM         | ] ′                     |                                       |                                                   |
|             |                         | DO N                                  | IOT SCALE                                         |
| Drawing No: | Sheet No:               | Revision No:                          | Date:                                             |
| 7-6-2       | 321                     | F                                     | 06/08/2024                                        |
|             | SAM SAM SAM Drawing No: | SAM SAM SAM SAM Drawing No: Sheet No: | SAM SAM SAM A3 Drawing No: Sheet No: Revision No: |

DESIGN LEVEL
EXISTING GROUND LEVEL
OVERVIEW SURVEYING
LIDAR FLOWN 23/08/23