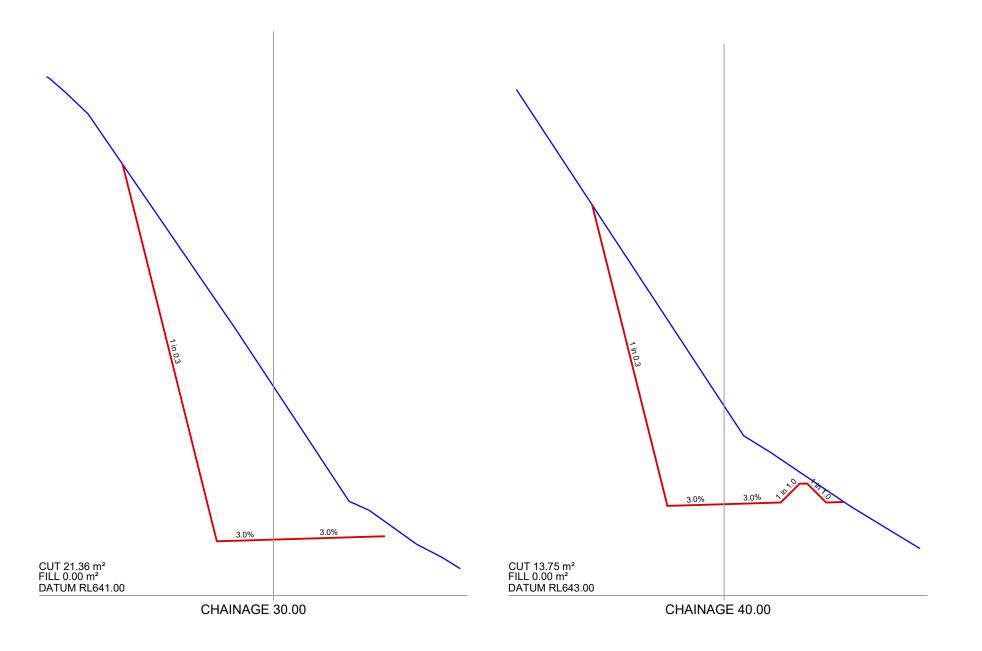

SKYLINE ENTRPRISES LIMITED QLDC BEN LOMOND RECREATION RESERVE

REAVERS DEBRIS REMOVAL ACCESS 04 CROSS SECTIONS SHEET 1 OF 6

| Surveyed by: | AWJ         | Original Size: | Scale:       |            |
|--------------|-------------|----------------|--------------|------------|
| Designed by: | SAM         |                |              | 1.100      |
| Drawn by:    | SAM         | A3             |              | 1:100      |
| Checked by:  | SAM         | / 10           |              |            |
| Approved by: |             |                | DO N         | IOT SCALE  |
| Job No:      | Drawing No: | Sheet No:      | Revision No: | Date:      |
| Q4115        | 7-6-2       | 381            | F            | 06/08/2024 |
|              | L           |                |              |            |