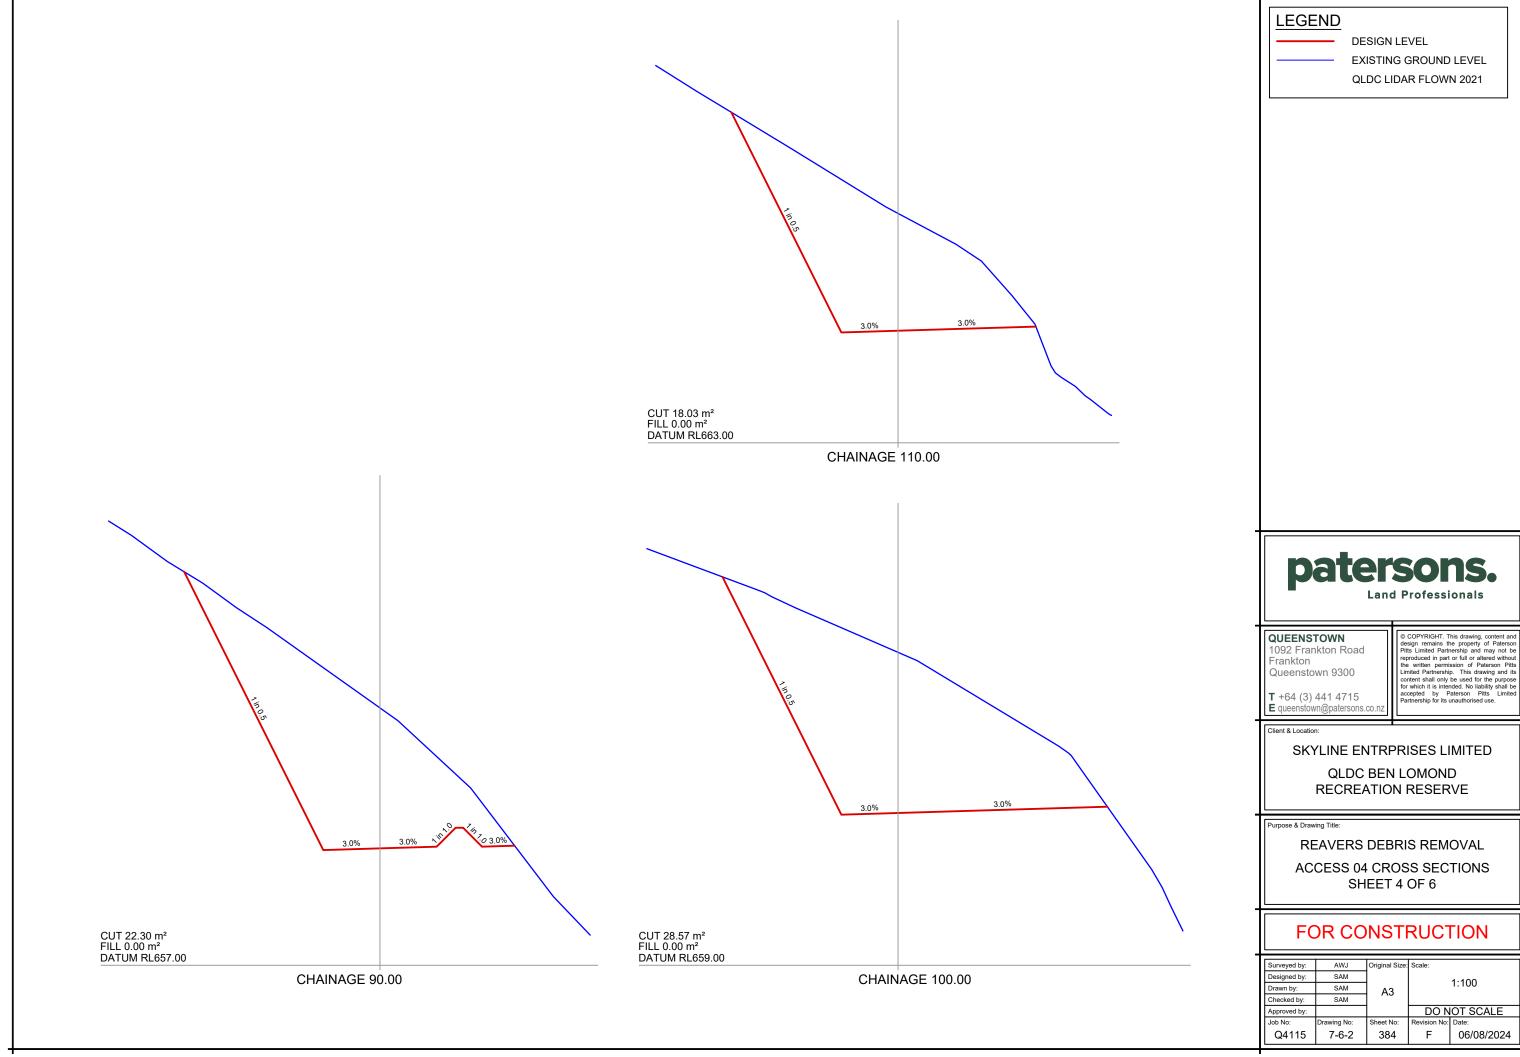

### QUEENSTOWN

1092 Frankton Road Frankton

Queenstown 9300 **T** +64 (3) 441 4715 © COPYRIGHT. This drawing, content and design remains the property of Paterson Pitts Limited Partnership and may not be reproduced in part or full or altered without the written permission of Paterson Pitts Limited Partnership. This drawing and its content shall only be used for the purpose for which it is intended. No liability shall be accepted by Paterson Pitts Limited Partnership for its unauthorised use.

Client & Location:

SKYLINE ENTRPRISES LIMITED

QLDC BEN LOMOND RECREATION RESERVE

Purpose & Drawing Tit

REAVERS DEBRIS REMOVAL
ACCESS 04 CROSS SECTIONS
SHEET 5 OF 6

| AWJ         | Original Size:                   | Scale:                                |                                                    |
|-------------|----------------------------------|---------------------------------------|----------------------------------------------------|
| SAM         | 1 1                              |                                       | 4.400                                              |
| SAM         | ] <sub>Δ3</sub>                  | 1:100                                 |                                                    |
| SAM         | ] ~                              |                                       |                                                    |
|             | 1                                | DO N                                  | OT SCALE                                           |
| Drawing No: | Sheet No:                        | Revision No:                          | Date:                                              |
| 7-6-2       | 385                              | F                                     | 06/08/2024                                         |
|             | SAM<br>SAM<br>SAM<br>Drawing No: | SAM SAM SAM SAM Drawing No: Sheet No: | SAM SAM SAM SAM Drawing No: Sheet No: Revision No: |