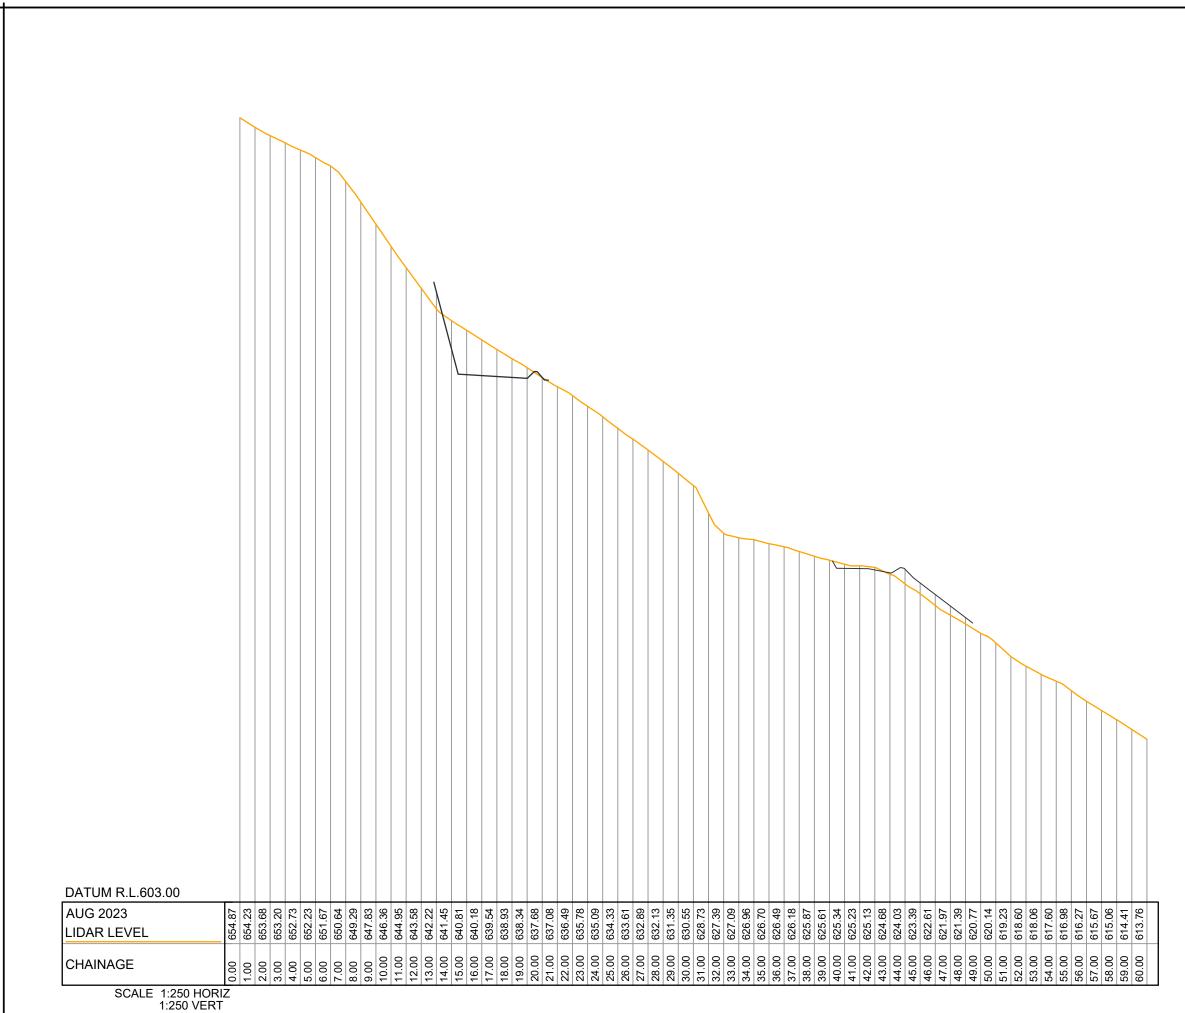

### QUEENSTOWN

1092 Frankton Road Frankton Queenstown 9300

T +64 (3) 441 4715

© COPYRIGHT. This drawing, content and design remains the property of Paterson Pitts Limited Partnership and may not be reproduced in part or full or altered without the written permission of Paterson Pitts Limited Partnership. This drawing and its content shall only be used for the purpose for which it is intended. No liability shall be accepted by Paterson Pitts Limited Partnership for its unauthorised use.

Client & Location:

SKYLINE ENTRPRISES LIMITED

QLDC BEN LOMOND

RECREATION RESERVE

Purpose & Drawing Title

REAVERS DEBRIS REMOVAL
TEMPORARY STOCKPILE AREA
SECTION 4 OF 5

| Surveyed by: | AWJ         | Original Size: | Scale:       |            |  |
|--------------|-------------|----------------|--------------|------------|--|
| Designed by: | SAM         |                |              | 1:250      |  |
| Drawn by:    | SAM         | A3             | 1.250        |            |  |
| Checked by:  | SAM         | 710            |              |            |  |
| Approved by: |             |                | DO NOT SCALE |            |  |
| Job No:      | Drawing No: | Sheet No:      | Revision No: | Date:      |  |
| Q4115        | 7-6-2       | 394            | F            | 06/08/2024 |  |
|              |             |                |              |            |  |

**SECTION 5** 

LEGEND

**DESIGN LEVEL** EXISTING GROUND LEVEL **OVERVIEW SURVEYING** LIDAR FLOWN 23/08/23