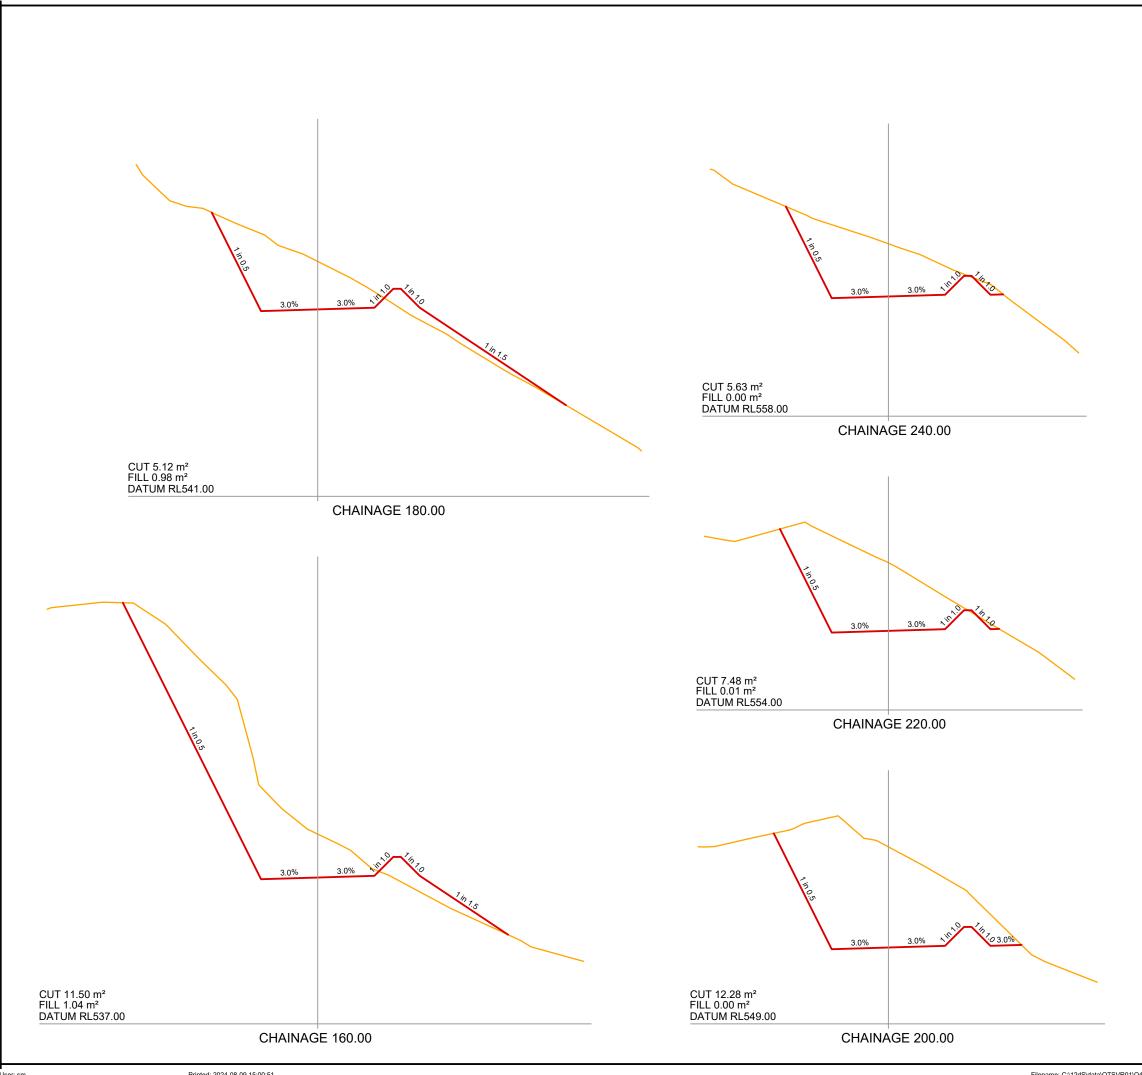

SKYLINE ENTRPRISES LIMITED QLDC BEN LOMOND RECREATION RESERVE

REAVERS DEBRIS REMOVAL ACCESS 01 CROSS SECTIONS SHEET 4 OF 7

| - 1 |              |             |                |              |            |
|-----|--------------|-------------|----------------|--------------|------------|
| ı   | Surveyed by: | AWJ         | Original Size: | Scale:       |            |
| ı   | Designed by: | SAM         |                |              | 1:100      |
| ı   | Drawn by:    | SAM         | A3             | 1.100        |            |
| ı   | Checked by:  | SAM         | / 10           |              |            |
| ı   | Approved by: |             |                | DO N         | IOT SCALE  |
| ı   | Job No:      | Drawing No: | Sheet No:      | Revision No: | Date:      |
| ı   | Q4115        | 7-6-2       | 324            | F            | 06/08/2024 |
|     |              |             |                |              |            |

### LEGEND

DESIGN LEVEL

EXISTING GROUND LEVEL

OVERVIEW SURVEYING

LIDAR FLOWN 23/08/23