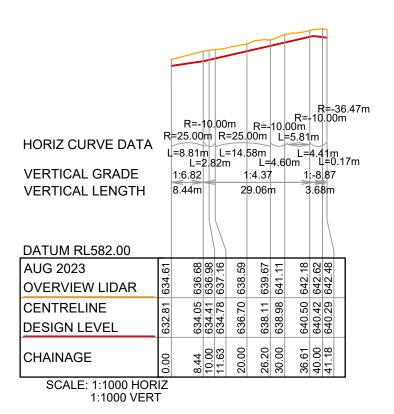

#### R=13.72m R=-15.00m R=-11.05m R=25.00m R=-32.18m L=6.31m L=15.29m R=54.87m R=-150.00m R=32.00m R=-65.00m L=11.60m HORIZ CURVE DATA L=11.50m L=15.89m L=15.30mL=10.01m L=17.72m L=39.17m L=22.18m L=10.33m L=27.48m **VERTICAL GRADE** 1:3.94 1:-8.38 1 -4.38 1: 30.00 **VERTICAL LENGTH** 20.00m 25.00m 15.00m 270.00m DATUM RL465.00 25 519.17 518.00 517.29 516.99 517.41 535.51 536.49 542.02 542.84 547.21 AUG 2023 19 01/2 8 8 518. 522. 523. **OVERVIEW LIDAR** + FILL DEPTH -0.23 -0.76 -2.02 -2.00 -1.45 -0.82 -0.04 0.89 - CUT DEPTH o, o o Ÿ 516.95 519.87 520.57 540.87 541.79 521.71 551.02 CENTRELINE 12 19 32 33 543.41 523. **DESIGN LEVEL** 135.88 140.00 145.89 150.00 163.61 8 30.00 33.78 40.00 45.00 50.00 10.00 20.00 65.71 8|2 CHAINAGE 93.

SCALE: 1:1000 HORIZ 1:1000 VERT