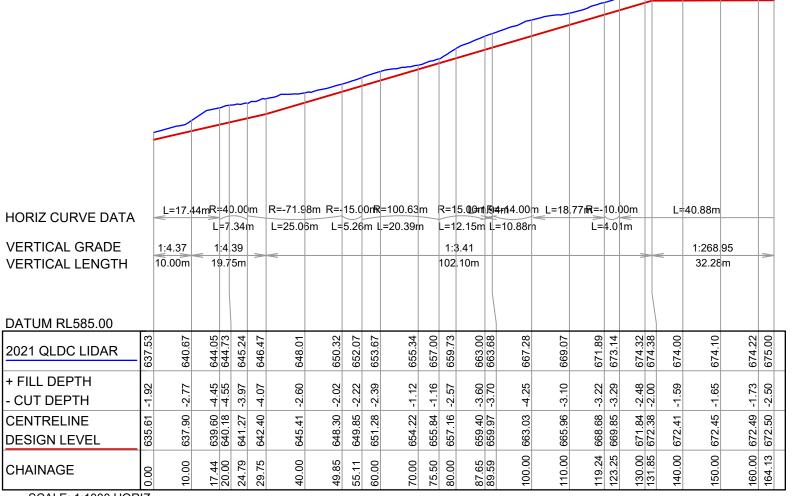

#### R=13.72m R=-15.00m R=-11.05m R=25.00m R=-32.18m L=6.31m L=15.29m R=54.87m R=-150.00m R=32.00m R=-65.00m L=11.60m HORIZ CURVE DATA L=11.50m L=15.89m L=15.30mL=10.01m L=17.72m L=39.17m L=22.18m L=10.33m L=27.48m **VERTICAL GRADE** 1:3.94 1:-8.38 1 -4.38 1: 30.00 **VERTICAL LENGTH** 20.00m 25.00m 15.00m 270.00m DATUM RL465.00 25 519.17 518.00 517.29 516.99 517.41 535.51 536.49 542.02 542.84 547.21 AUG 2023 19 01/2 8 8 518. 522. 523. **OVERVIEW LIDAR** + FILL DEPTH -0.23 -0.76 -2.02 -2.00 -1.45 -0.82 -0.04 0.89 - CUT DEPTH o, o o Ÿ 516.95 519.87 520.57 540.87 541.79 521.71 551.02 CENTRELINE 12 19 32 33 543.41 523. **DESIGN LEVEL** 135.88 140.00 145.89 150.00 163.61 8 30.00 33.78 40.00 45.00 50.00 10.00 20.00 65.71 8|2 CHAINAGE 93.

SCALE: 1:1000 HORIZ 1:1000 VERT