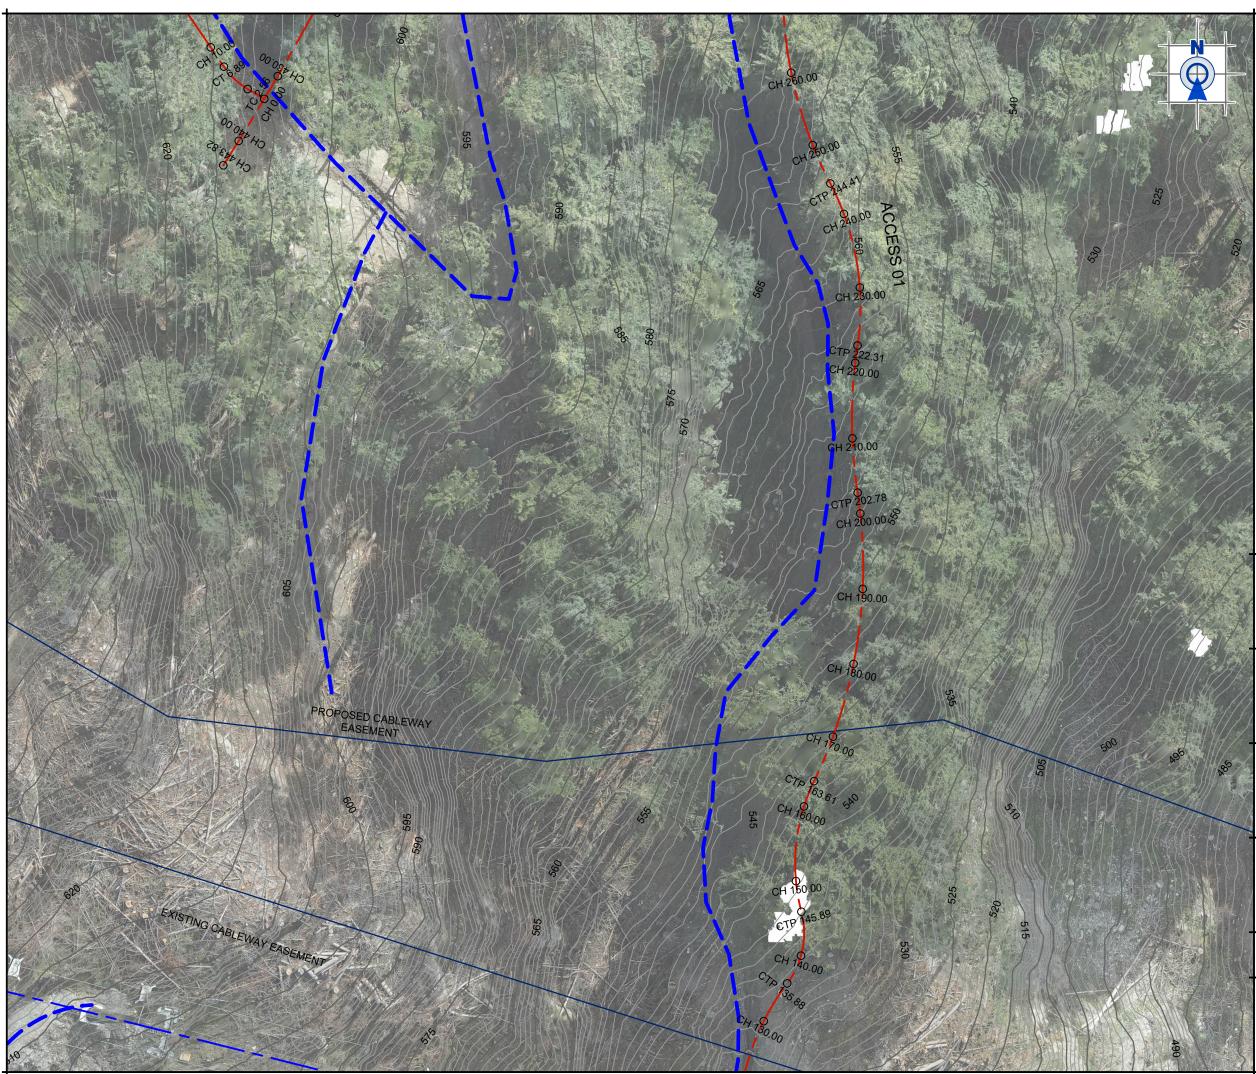

Client & Location:

SKYLINE ENTERPRISES LIMITED QLDC BEN LOMOND **RECREATION RESERVE** 

Purpose & Drawing Title:

REAVERS DEBRIS REMOVAL

EXISTING CONTOURS DETAIL SHEET 2 OF 4