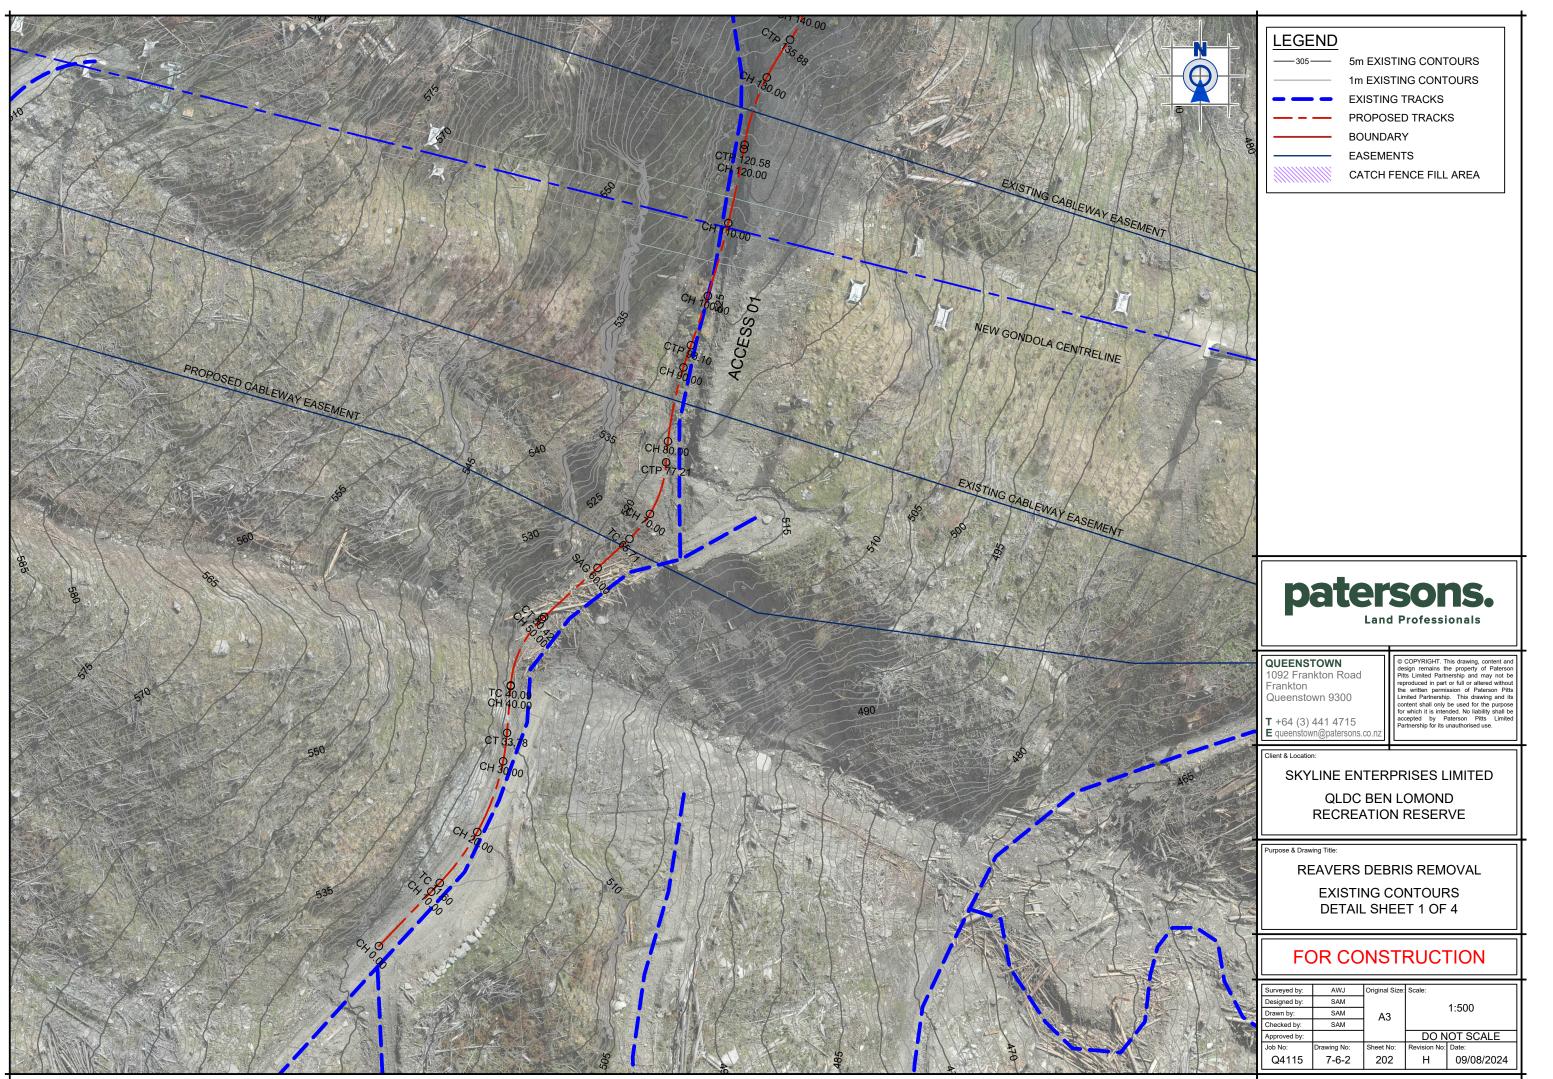

## LEGEND

5m EXISTING CONTOURS 1m EXISTING CONTOURS EXISTING TRACKS PROPOSED TRACKS BOUNDARY EASEMENTS

CATCH FENCE FILL AREA

QUEENSTOWN 1092 Frankton Road Frankton Queenstown 9300

**T** +64 (3) 441 4715 E queens

Client & Location:

SKYLINE ENTERPRISES LIMITED QLDC BEN LOMOND **RECREATION RESERVE** 

Purpose & Drawing Title:

REAVERS DEBRIS REMOVAL

EXISTING CONTOURS DETAIL SHEET 2 OF 4

## FOR CONSTRUCTION

| Surveyed by: | AWJ         | Original Size: | Scale:       |            |
|--------------|-------------|----------------|--------------|------------|
| Designed by: | SAM         |                | 1:500        |            |
| Drawn by:    | SAM         | A3             |              |            |
| Checked by:  | SAM         |                |              |            |
| Approved by: |             |                | DO NOT SCALE |            |
| Job No:      | Drawing No: | Sheet No:      | Revision No: | Date:      |
| Q4115        | 7-6-2       | 203            | Н            | 09/08/2024 |