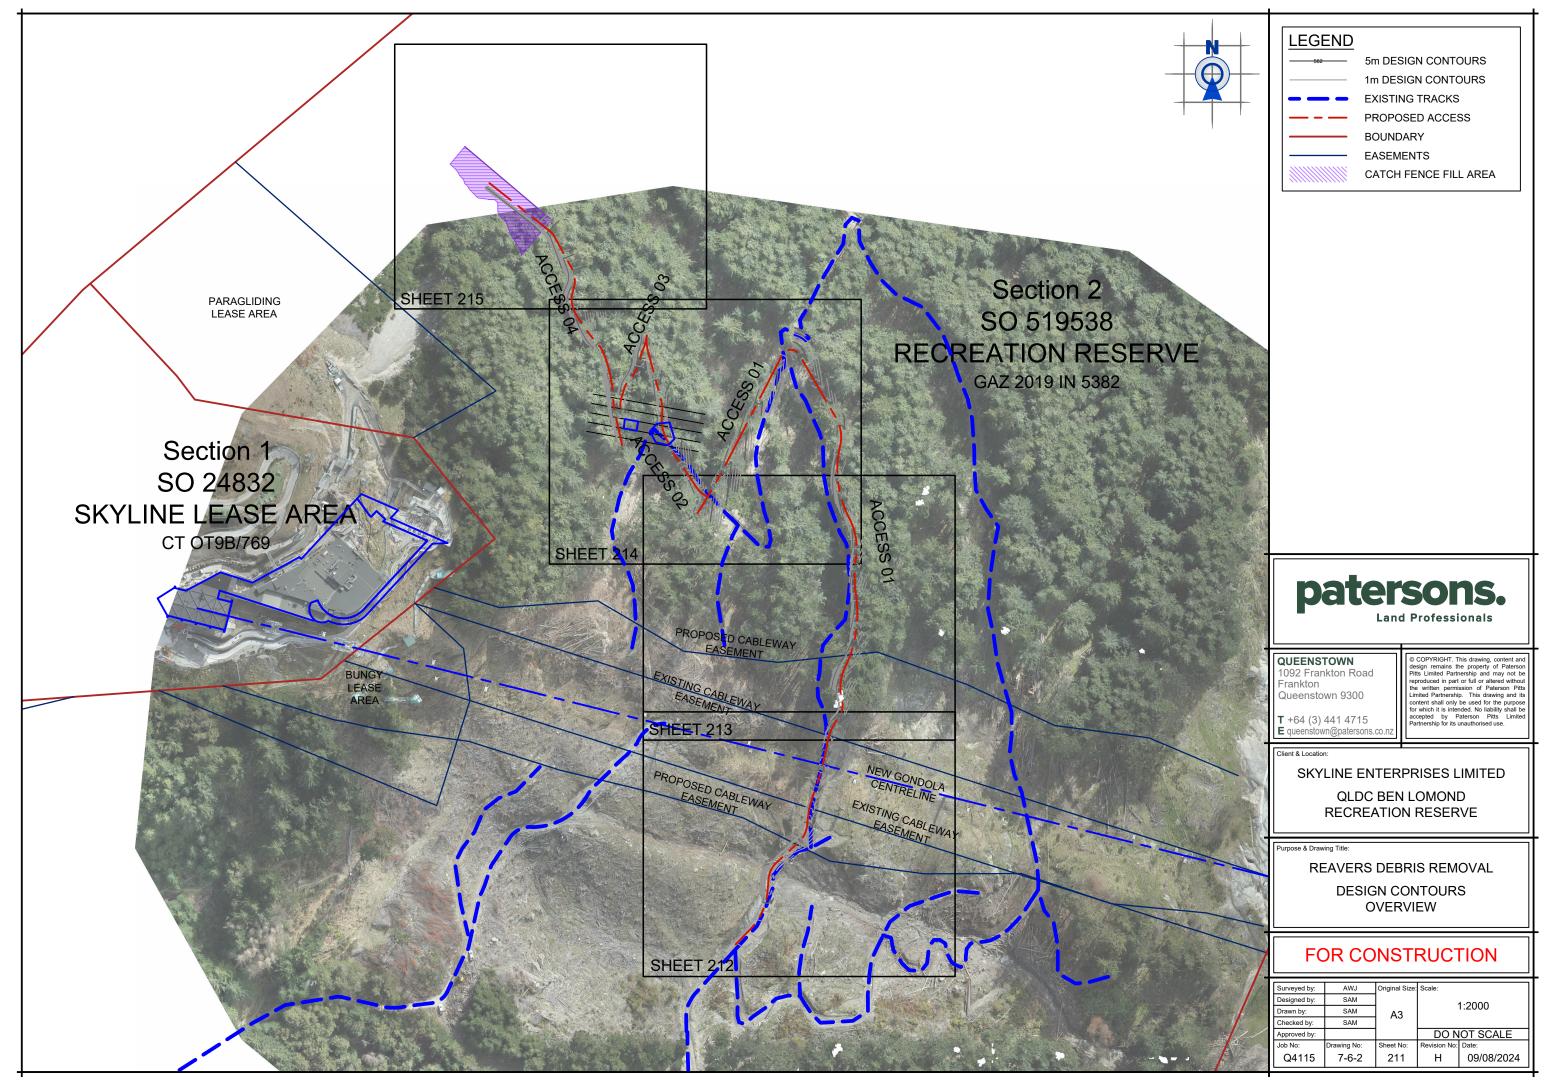

Filename: C:\12dS\data\QTSVR01\Q4115 - Skyline Queenstown Redevelopment\_208\5 - Drawings\1 - DWG\04 - Rehab Areas\Q4115-7-6-2 Debris RC Layouts.dwg

Filename: C:112dS\data\QTSVR01\Q4115 - Skyline Queenstown Redevelopment\_208\5 - Drawings\1 - DWG\04 - Rehab Areas\Q4115-7-6-2 Debris RC Layouts.dwg

Filename: C:\12dS\data\QTSVR01\Q4115 - Skyline Queenstown Redevelopment\_208\5 - Drawings\1 - DWG\04 - Rehab Areas\Q4115-7-6-2 Debris RC Layouts.dwg

Filename: C:\12dS\data\QTSVR01\Q4115 - Skyline Queenstown Redevelopment\_208\5 - Drawings\1 - DWG\04 - Rehab Areas\Q4115-7-6-2 Debris RC Layouts.dwg

Filename: C:\12dS\data\QTS\R01\Q4115 - Skyline Queenstown Redevelopment\_208\5 - Drawings\1 - DWG\04 - Rehab Areas\Q4115-7-6-2 Debris RC Layouts.d