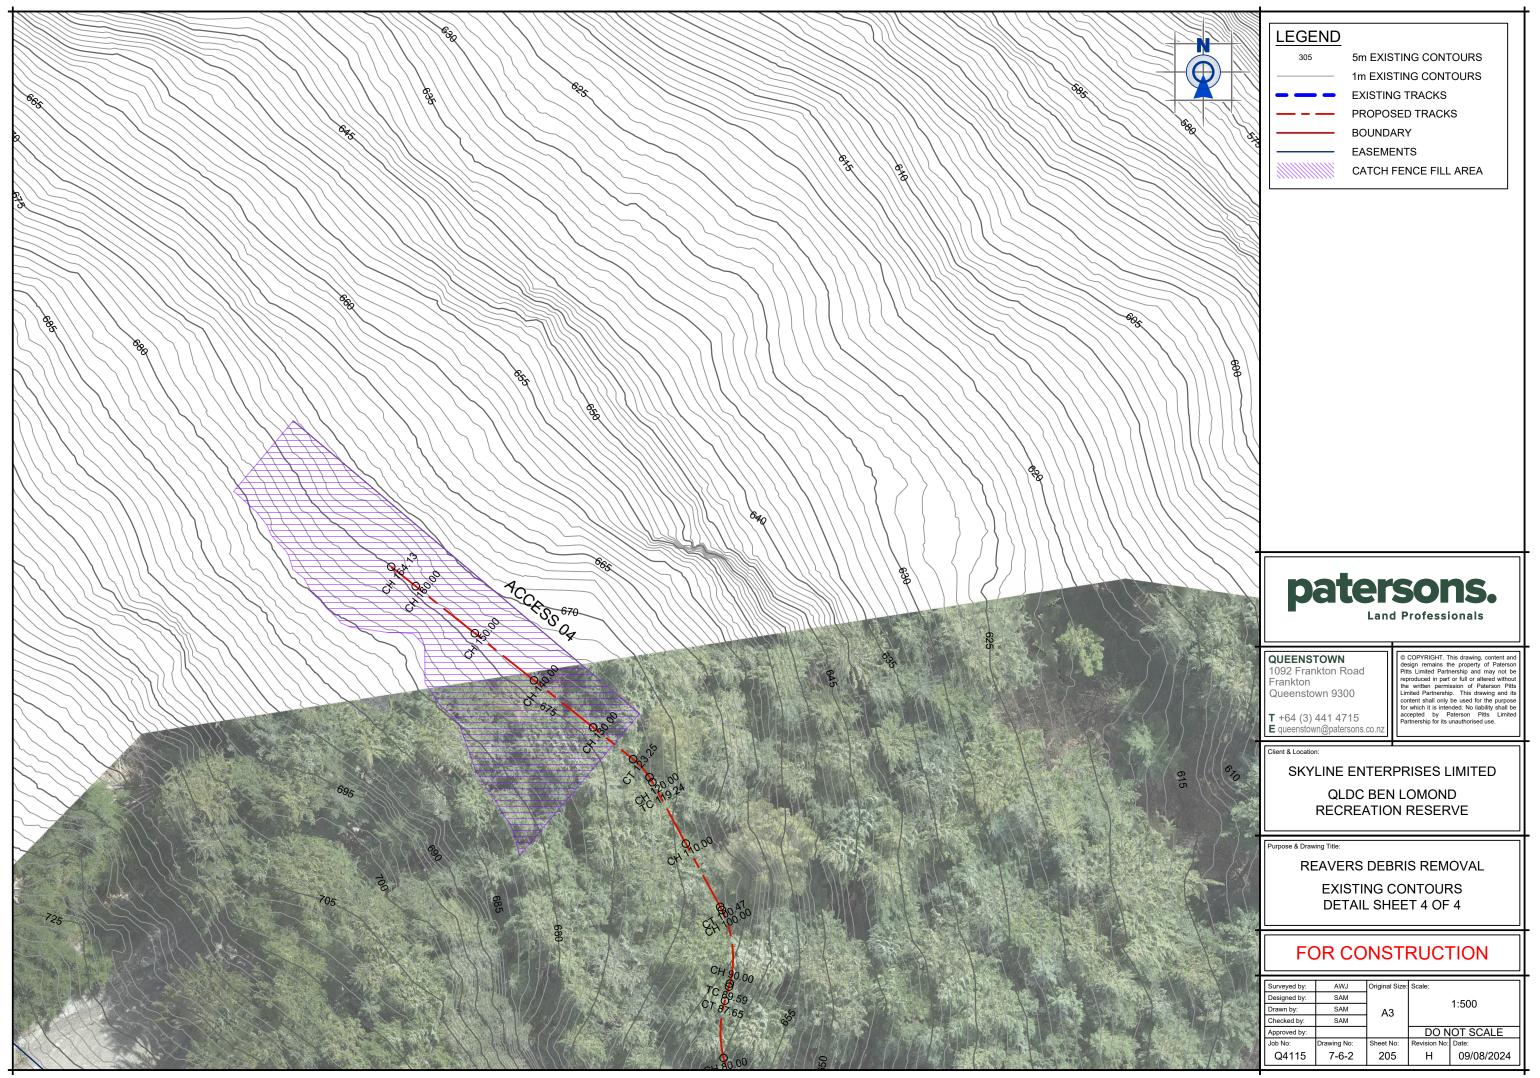

## LEGEND

5m EXISTING CONTOURS 1m EXISTING CONTOURS EXISTING TRACKS PROPOSED TRACKS BOUNDARY EASEMENTS

CATCH FENCE FILL AREA

QUEENSTOWN 1092 Frankton Road Frankton Queenstown 9300

**T** +64 (3) 441 4715 E queens

Client & Location:

SKYLINE ENTERPRISES LIMITED QLDC BEN LOMOND **RECREATION RESERVE** 

Purpose & Drawing Title:

REAVERS DEBRIS REMOVAL

EXISTING CONTOURS DETAIL SHEET 2 OF 4

## FOR CONSTRUCTION

| Surveyed by: | AWJ         | Original Size: | Scale:       |            |
|--------------|-------------|----------------|--------------|------------|
| Designed by: | SAM         |                | 1:500        |            |
| Drawn by:    | SAM         | A3             |              |            |
| Checked by:  | SAM         |                |              |            |
| Approved by: |             |                | DO NOT SCALE |            |
| Job No:      | Drawing No: | Sheet No:      | Revision No: | Date:      |
| Q4115        | 7-6-2       | 203            | Н            | 09/08/2024 |