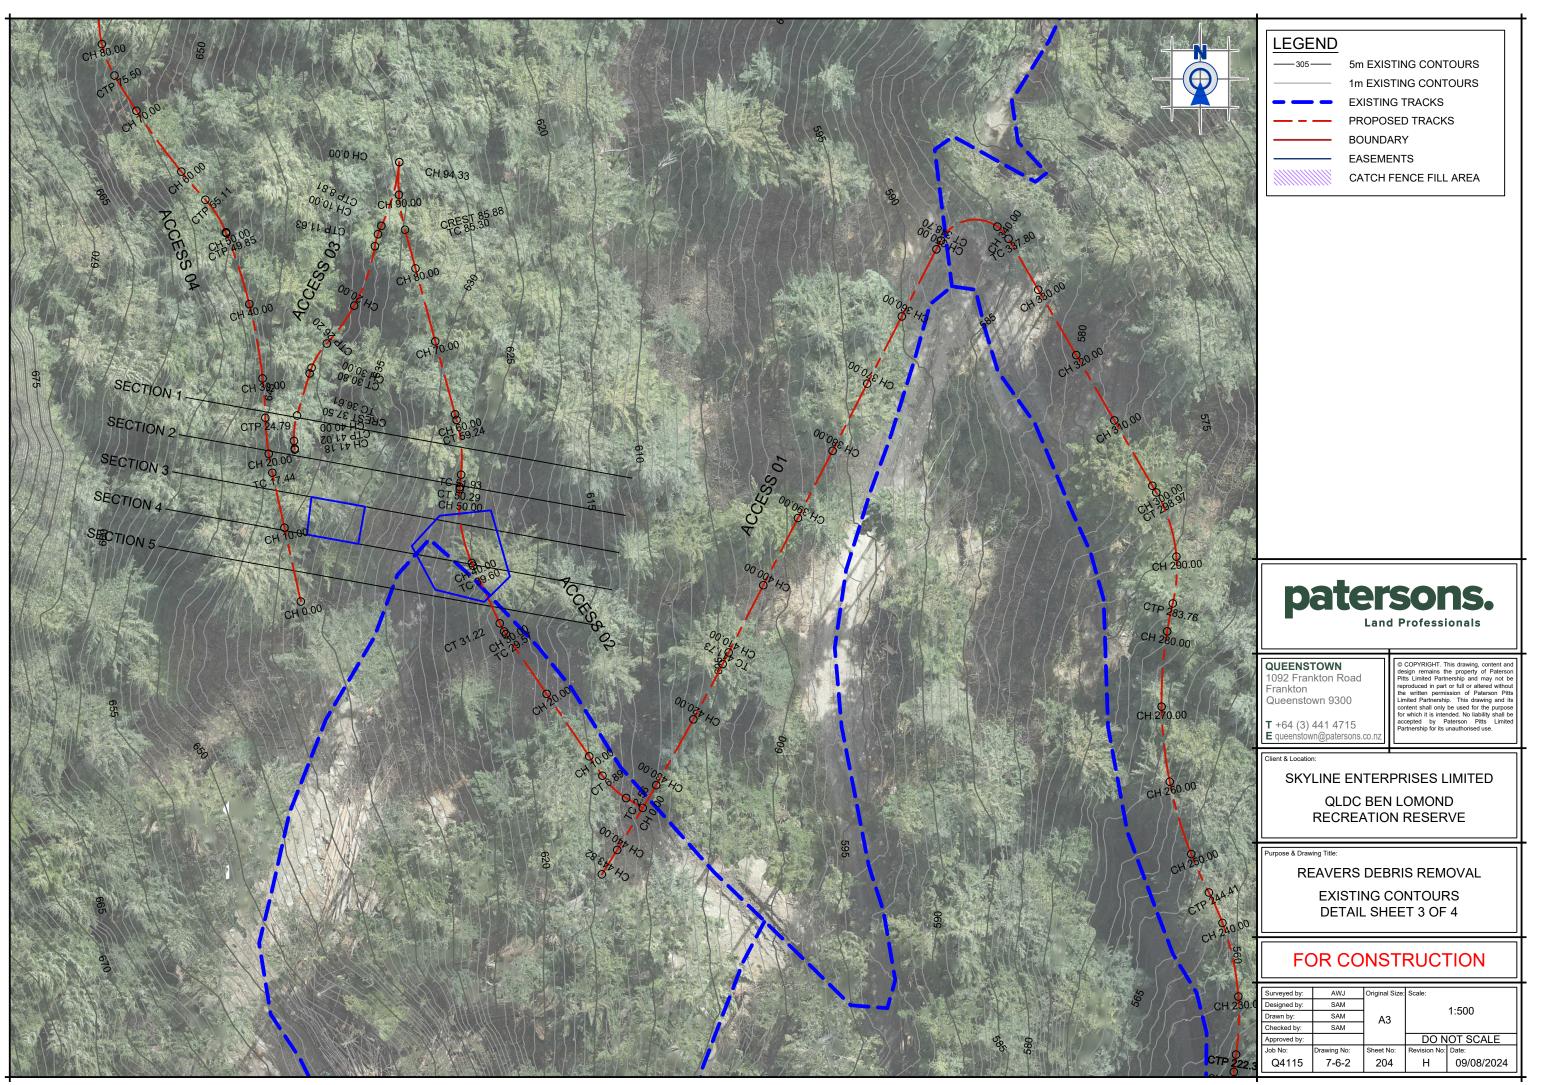

## LEGEND

5m EXISTING CONTOURS 1m EXISTING CONTOURS EXISTING TRACKS PROPOSED TRACKS BOUNDARY EASEMENTS

CATCH FENCE FILL AREA

QUEENSTOWN 1092 Frankton Road Frankton Queenstown 9300

**T** +64 (3) 441 4715 E queens

Client & Location:

SKYLINE ENTERPRISES LIMITED QLDC BEN LOMOND **RECREATION RESERVE** 

Purpose & Drawing Title:

REAVERS DEBRIS REMOVAL

EXISTING CONTOURS DETAIL SHEET 2 OF 4

## FOR CONSTRUCTION

| Surveyed by: | AWJ         | Original Size: | Scale:       |            |
|--------------|-------------|----------------|--------------|------------|
| Designed by: | SAM         |                | 1:500        |            |
| Drawn by:    | SAM         | A3             |              |            |
| Checked by:  | SAM         |                |              |            |
| Approved by: |             |                | DO NOT SCALE |            |
| Job No:      | Drawing No: | Sheet No:      | Revision No: | Date:      |
| Q4115        | 7-6-2       | 203            | Н            | 09/08/2024 |