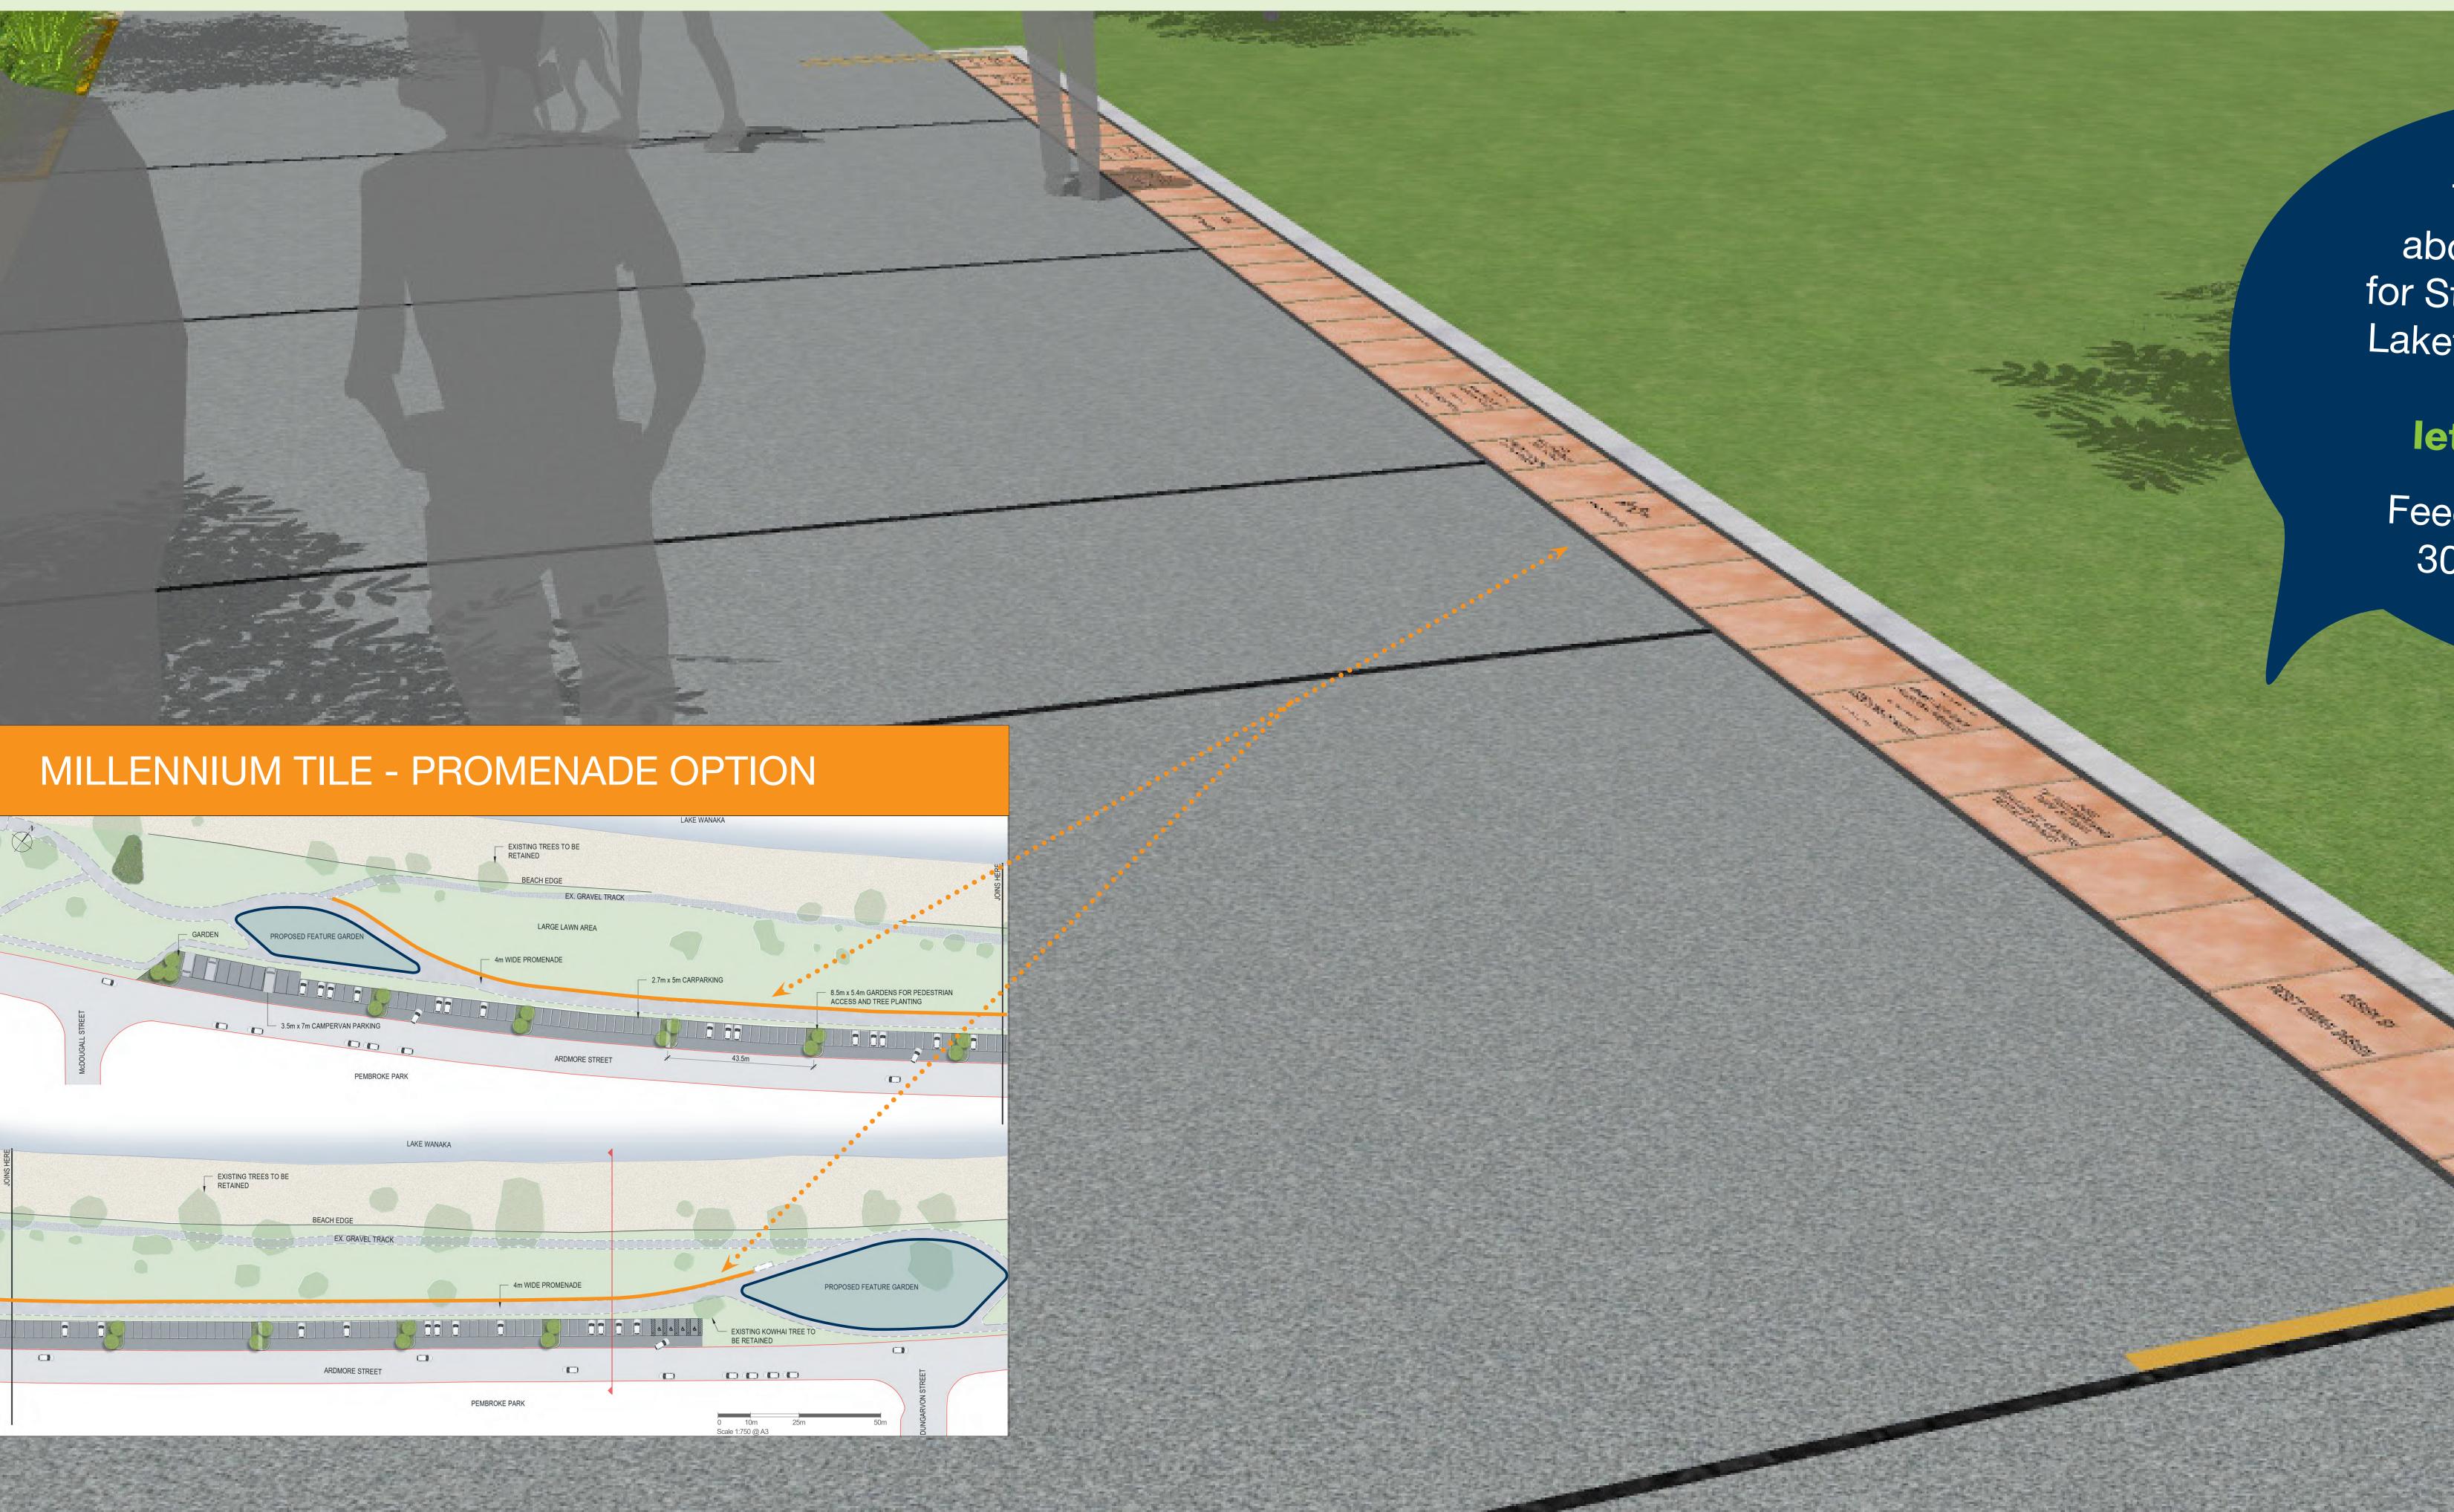

## WANAKA LAKEFRONT DEVELOPMENT PLAN – STAGE TWO TE MAHERE WHAKAAHU MŌ TE TAKUTAI O WĀNAKA

New car parking along the lakeside of Ardmore Street would require new Millennium Pathway tiles to be laid in a different location. Option #1b is to lay replacement tiles for the Millennium Pathway along the active travel promenade.

## CONCEPT PLAN #1B

Please note: this is an artist impression and does not represent actual tile designs or materials.

Tell us how you feel about the Concept Plans for Stage Two of the Wānaka Lakefront Development Plan by heading to letstalk.qldc.govt.nz