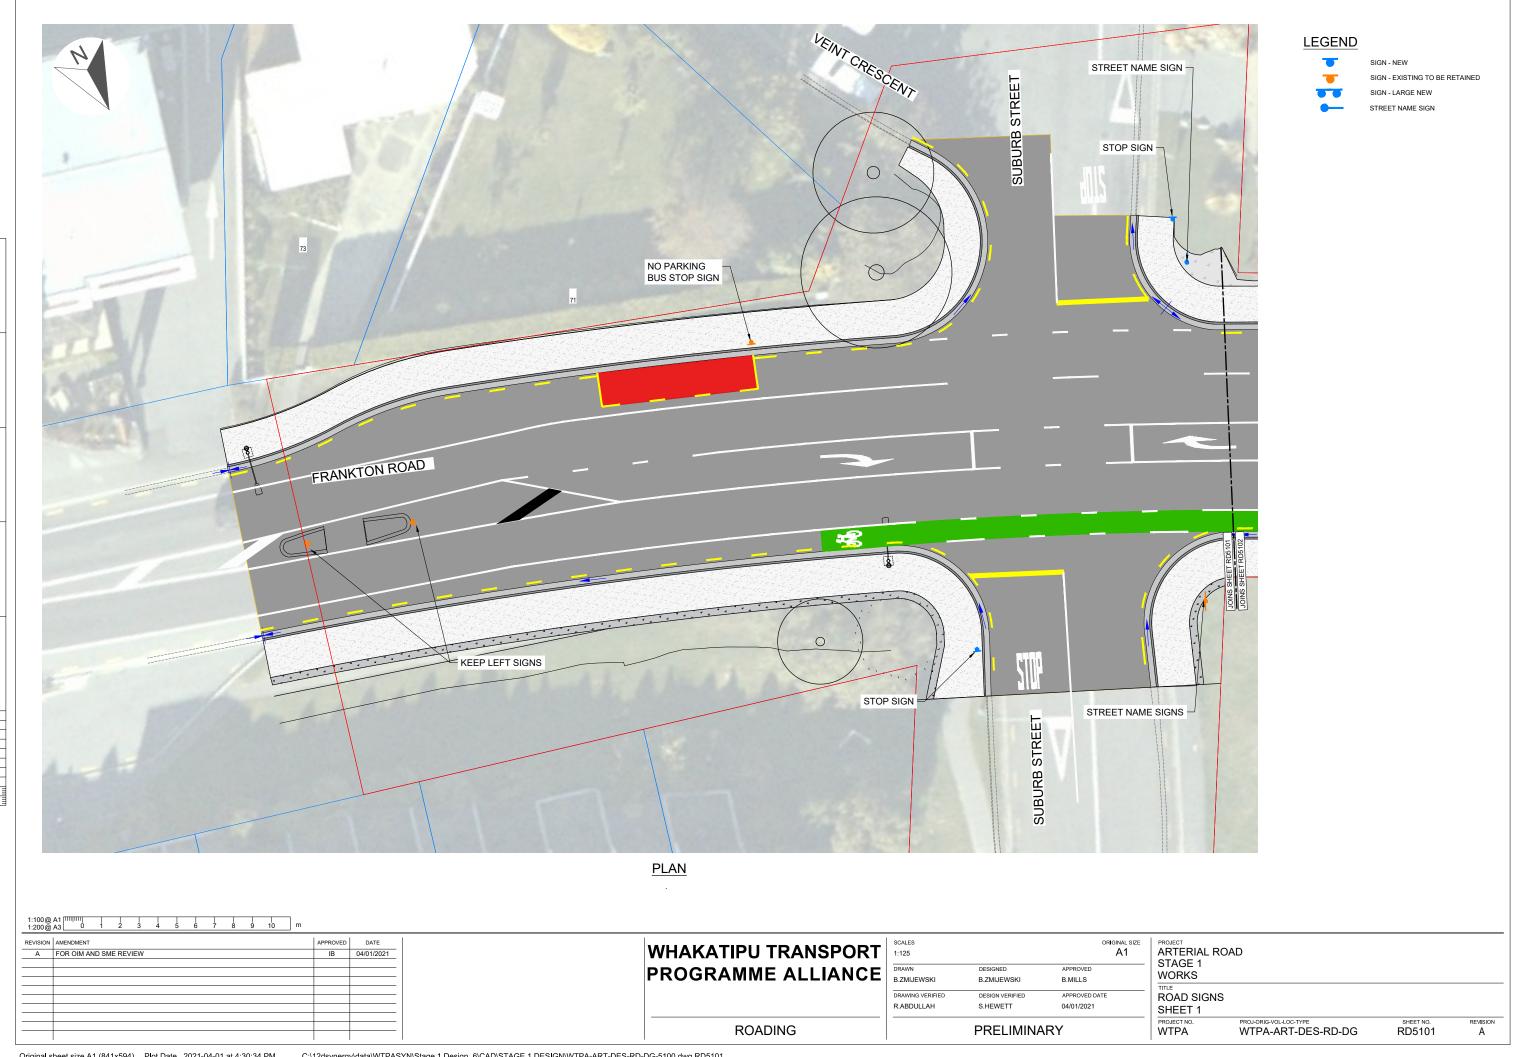

## GENERAL SIGNAGE NOTES:

- 1. SIGNS TO BE REMOVED HAVE NOT BEEN SHOWN ON THESE PLANS.
- 2. STREET NAME SIGNS TO BE DETAILED AS PER MOTSAM STANDARDS
- 3. PEDESTRIAN WAY FINDING SIGNAGE IS SHOWN ON THESE DRAWINGS. FOR FURTHER DETAIL REFER TO LANDSCAPE DRAWING XXXXXX
- ${\it 4.} \quad {\it ALL SIGN DIMENSIONS ARE IN MILLIMETRES (mm) UNLESS OTHERWISE STATED.}\\$
- 5. ALL SIGN LOCATIONS ARE TO BE CONFIRMED ON SITE PRIOR TO INSTALLATION TO AVOID CONFLICT AND OBSTRUCTION TO SIGNS BY OTHER ROADSIDE FURNITURE AND VEGETATION.
- 6. SIGNAGE MANUFACTURE TO BE RESPONSIBLE FOR THE DESIGN AND THE INSTALLATION OF ALL SIGNS MOUNTINGS, POLES, FOUNDATIONS AND THE LIKE.
- ALL SIGNAGE AND SUPPORTING STRUCTURES SHALL BE INSTALLED TO THE SPECIFICATIONS IN LINE WITH THE FOLLOWING DOCUMENTS:

  1.1. MOTSAM PART 1: SIGNAGE

  1.2. NZTA TCD MANUAL PART 13: PARKING CONTROL

  1.3. NZTA P/24 PERFORMANCE BASED SPECIFICATIONS FOR TRAFFIC SIGNS

  1.4. RSMA COMPLIANCE STANDARD FOR TRAFFIC SIGNS

  1.5. NTZA SIGNS AND MARKINGS TO DESIGNATE PATHS FOR PEDESTRIANS AND CYCLISTS: BEST PRACTICE GUIDANCE NOTE, 1 APRIL 2019

- 8. ALL SIGNS TO BE INSTALLED TO QUEENSTOWN LAKE DISTRICT COUNCIL SPECIFICATIONS.
- 9. ALL RETRO REFLECTIVE SHEETING USED FOR TRAFFIC SIGNS SHALL BE CLASS 1 AND MUST CONFORM TO THE COLOUR REQUIREMENTS OF AS/NZS 1906.1 AND 1906.2 2009
- 10. PARKING SIGN RESTRICTIONS AND TIME TO BE CONSISTENT WITH THE DRAFT QUEENSTOWN AND FRANKTON PARKING STRATEGY