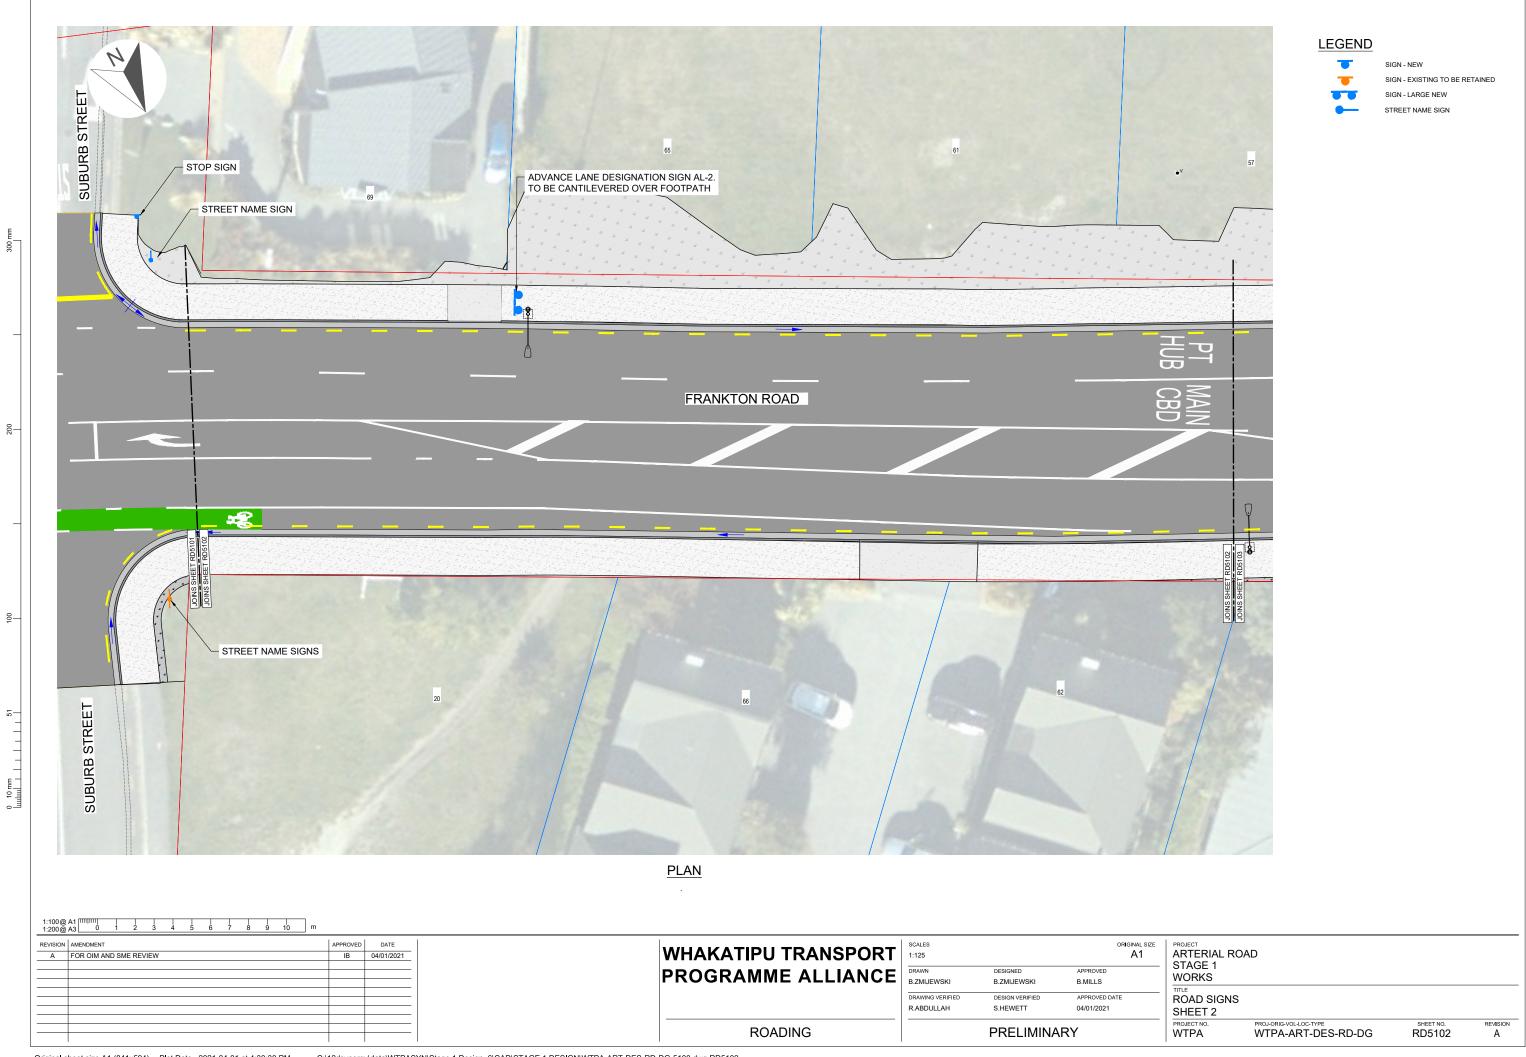

## GENERAL SIGNAGE NOTES:

- 1. SIGNS TO BE REMOVED HAVE NOT BEEN SHOWN ON THESE PLANS.
- 2. STREET NAME SIGNS TO BE DETAILED AS PER MOTSAM STANDARDS
- 3. PEDESTRIAN WAY FINDING SIGNAGE IS SHOWN ON THESE DRAWINGS. FOR FURTHER DETAIL REFER TO LANDSCAPE DRAWING XXXXXX
- ${\it 4.} \quad {\it ALL SIGN DIMENSIONS ARE IN MILLIMETRES (mm) UNLESS OTHERWISE STATED.}\\$
- 5. ALL SIGN LOCATIONS ARE TO BE CONFIRMED ON SITE PRIOR TO INSTALLATION TO AVOID CONFLICT AND OBSTRUCTION TO SIGNS BY OTHER ROADSIDE FURNITURE AND VEGETATION.
- 6. SIGNAGE MANUFACTURE TO BE RESPONSIBLE FOR THE DESIGN AND THE INSTALLATION OF ALL SIGNS MOUNTINGS, POLES, FOUNDATIONS AND THE LIKE.
- ALL SIGNAGE AND SUPPORTING STRUCTURES SHALL BE INSTALLED TO THE SPECIFICATIONS IN LINE WITH THE FOLLOWING DOCUMENTS:

  1.1. MOTSAM PART 1: SIGNAGE

  1.2. NZTA TCD MANUAL PART 13: PARKING CONTROL

  1.3. NZTA P/24 PERFORMANCE BASED SPECIFICATIONS FOR TRAFFIC SIGNS

  1.4. RSMA COMPLIANCE STANDARD FOR TRAFFIC SIGNS

  1.5. NTZA SIGNS AND MARKINGS TO DESIGNATE PATHS FOR PEDESTRIANS AND CYCLISTS: BEST PRACTICE GUIDANCE NOTE, 1 APRIL 2019

- 8. ALL SIGNS TO BE INSTALLED TO QUEENSTOWN LAKE DISTRICT COUNCIL SPECIFICATIONS.
- 9. ALL RETRO REFLECTIVE SHEETING USED FOR TRAFFIC SIGNS SHALL BE CLASS 1 AND MUST CONFORM TO THE COLOUR REQUIREMENTS OF AS/NZS 1906.1 AND 1906.2 2009
- 10. PARKING SIGN RESTRICTIONS AND TIME TO BE CONSISTENT WITH THE DRAFT QUEENSTOWN AND FRANKTON PARKING STRATEGY