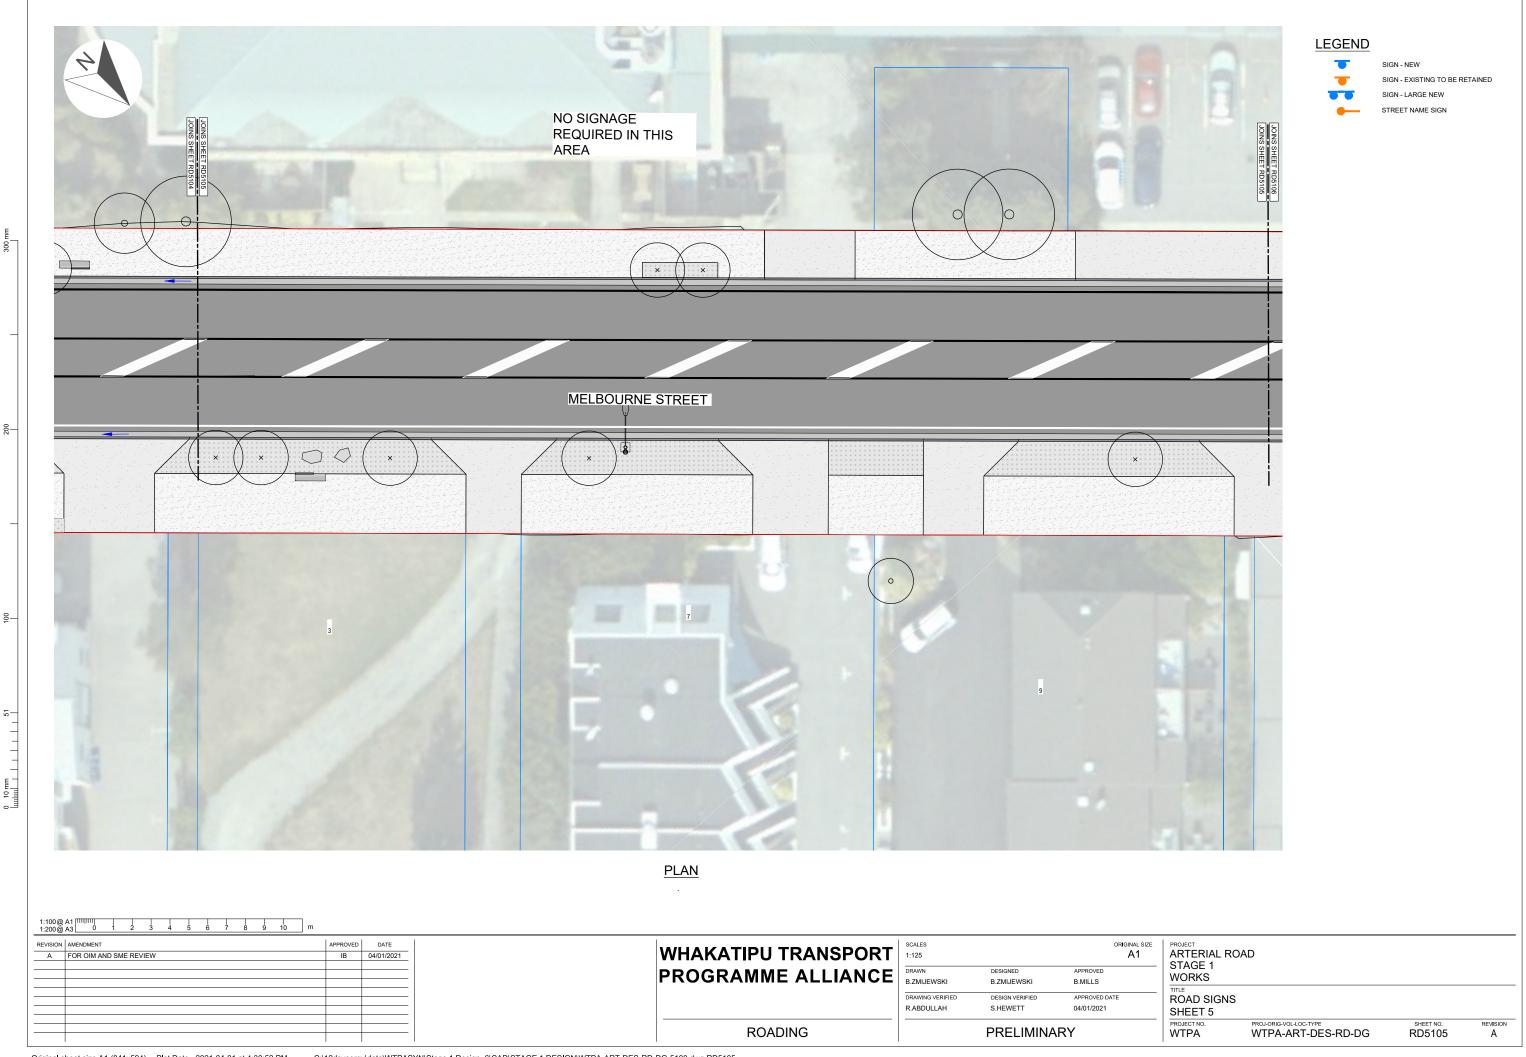

## Attachment C Arterial Stage 1

PLAN

## GENERAL SIGNAGE NOTES:

- 1. SIGNS TO BE REMOVED HAVE NOT BEEN SHOWN ON THESE PLANS.
- 2. STREET NAME SIGNS TO BE DETAILED AS PER MOTSAM STANDARDS
- 3. PEDESTRIAN WAY FINDING SIGNAGE IS SHOWN ON THESE DRAWINGS. FOR FURTHER DETAIL REFER TO LANDSCAPE DRAWING XXXXXX
- ${\it 4.} \quad {\it ALL SIGN DIMENSIONS ARE IN MILLIMETRES (mm) UNLESS OTHERWISE STATED.}\\$
- 5. ALL SIGN LOCATIONS ARE TO BE CONFIRMED ON SITE PRIOR TO INSTALLATION TO AVOID CONFLICT AND OBSTRUCTION TO SIGNS BY OTHER ROADSIDE FURNITURE AND VEGETATION.
- 6. SIGNAGE MANUFACTURE TO BE RESPONSIBLE FOR THE DESIGN AND THE INSTALLATION OF ALL SIGNS MOUNTINGS, POLES, FOUNDATIONS AND THE LIKE.
- ALL SIGNAGE AND SUPPORTING STRUCTURES SHALL BE INSTALLED TO THE SPECIFICATIONS IN LINE WITH THE FOLLOWING DOCUMENTS:

  1.1. MOTSAM PART 1: SIGNAGE

  1.2. NZTA TCD MANUAL PART 13: PARKING CONTROL

  1.3. NZTA P/24 PERFORMANCE BASED SPECIFICATIONS FOR TRAFFIC SIGNS

  1.4. RSMA COMPLIANCE STANDARD FOR TRAFFIC SIGNS

  1.5. NTZA SIGNS AND MARKINGS TO DESIGNATE PATHS FOR PEDESTRIANS AND CYCLISTS: BEST PRACTICE GUIDANCE NOTE, 1 APRIL 2019

- 8. ALL SIGNS TO BE INSTALLED TO QUEENSTOWN LAKE DISTRICT COUNCIL SPECIFICATIONS.
- 9. ALL RETRO REFLECTIVE SHEETING USED FOR TRAFFIC SIGNS SHALL BE CLASS 1 AND MUST CONFORM TO THE COLOUR REQUIREMENTS OF AS/NZS 1906.1 AND 1906.2 2009
- 10. PARKING SIGN RESTRICTIONS AND TIME TO BE CONSISTENT WITH THE DRAFT QUEENSTOWN AND FRANKTON PARKING STRATEGY