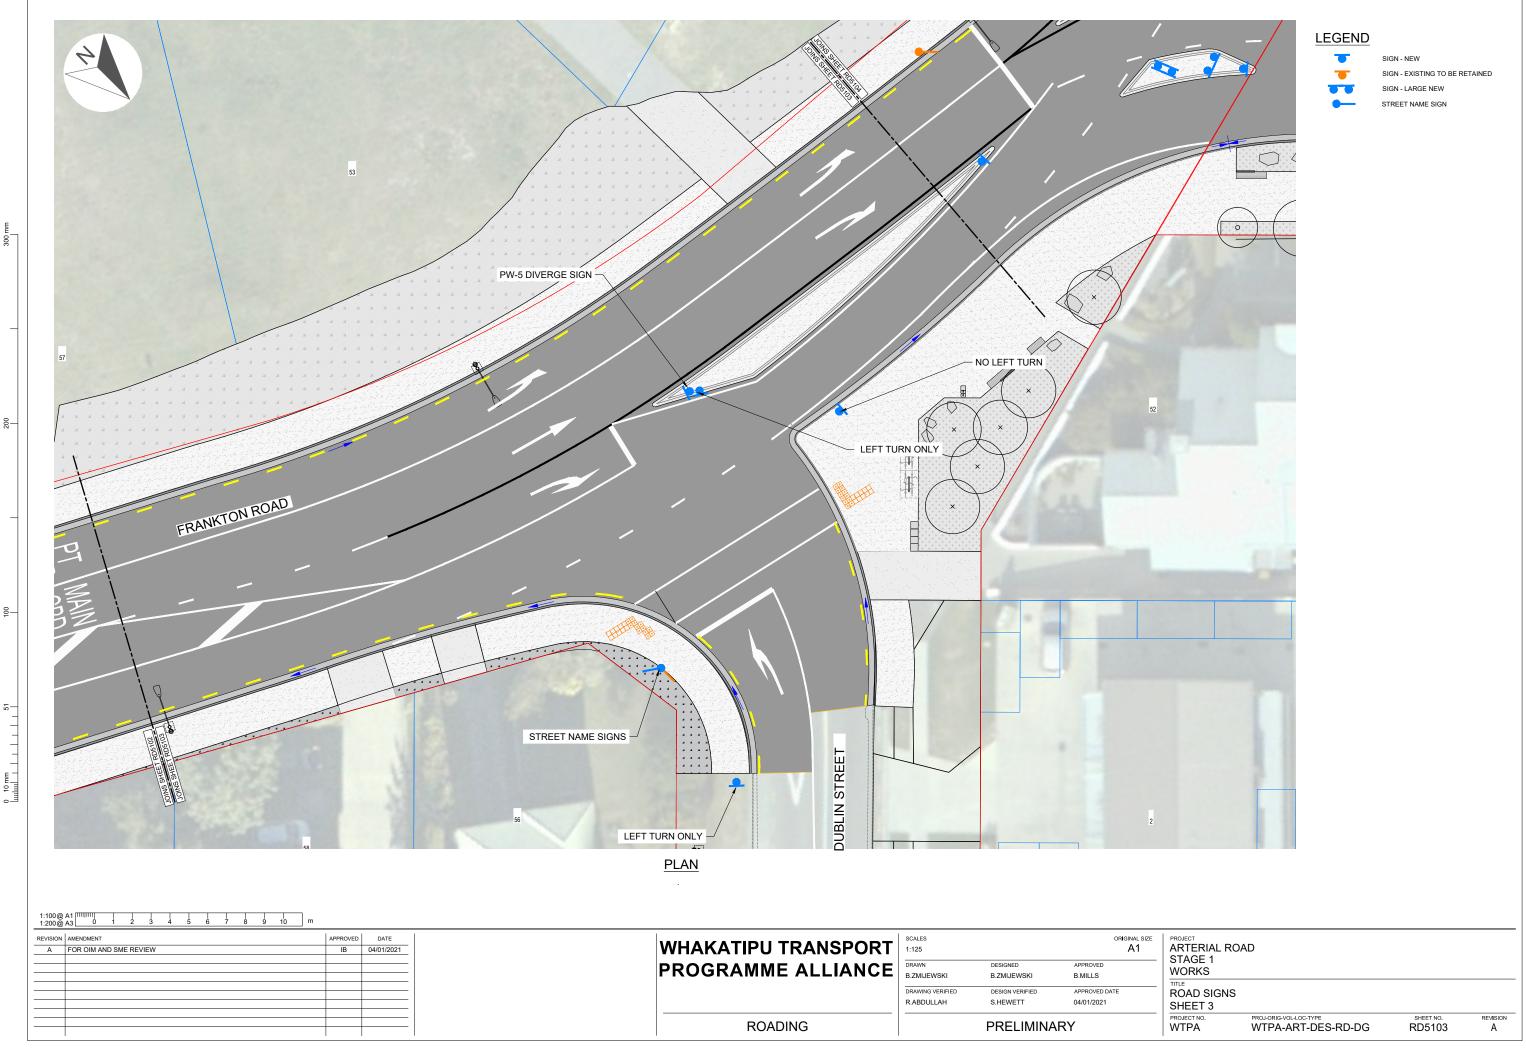

## GENERAL SIGNAGE NOTES:

- 1. SIGNS TO BE REMOVED HAVE NOT BEEN SHOWN ON THESE PLANS.
- 2. STREET NAME SIGNS TO BE DETAILED AS PER MOTSAM STANDARDS
- 3. PEDESTRIAN WAY FINDING SIGNAGE IS SHOWN ON THESE DRAWINGS. FOR FURTHER DETAIL REFER TO LANDSCAPE DRAWING XXXXXX
- ${\it 4.} \quad {\it ALL SIGN DIMENSIONS ARE IN MILLIMETRES (mm) UNLESS OTHERWISE STATED.}\\$
- 5. ALL SIGN LOCATIONS ARE TO BE CONFIRMED ON SITE PRIOR TO INSTALLATION TO AVOID CONFLICT AND OBSTRUCTION TO SIGNS BY OTHER ROADSIDE FURNITURE AND VEGETATION.
- 6. SIGNAGE MANUFACTURE TO BE RESPONSIBLE FOR THE DESIGN AND THE INSTALLATION OF ALL SIGNS MOUNTINGS, POLES, FOUNDATIONS AND THE LIKE.
- ALL SIGNAGE AND SUPPORTING STRUCTURES SHALL BE INSTALLED TO THE SPECIFICATIONS IN LINE WITH THE FOLLOWING DOCUMENTS:

  1.1. MOTSAM PART 1: SIGNAGE

  1.2. NZTA TCD MANUAL PART 13: PARKING CONTROL

  1.3. NZTA P/24 PERFORMANCE BASED SPECIFICATIONS FOR TRAFFIC SIGNS

  1.4. RSMA COMPLIANCE STANDARD FOR TRAFFIC SIGNS

  1.5. NTZA SIGNS AND MARKINGS TO DESIGNATE PATHS FOR PEDESTRIANS AND CYCLISTS: BEST PRACTICE GUIDANCE NOTE, 1 APRIL 2019

- 8. ALL SIGNS TO BE INSTALLED TO QUEENSTOWN LAKE DISTRICT COUNCIL SPECIFICATIONS.
- 9. ALL RETRO REFLECTIVE SHEETING USED FOR TRAFFIC SIGNS SHALL BE CLASS 1 AND MUST CONFORM TO THE COLOUR REQUIREMENTS OF AS/NZS 1906.1 AND 1906.2 2009
- 10. PARKING SIGN RESTRICTIONS AND TIME TO BE CONSISTENT WITH THE DRAFT QUEENSTOWN AND FRANKTON PARKING STRATEGY