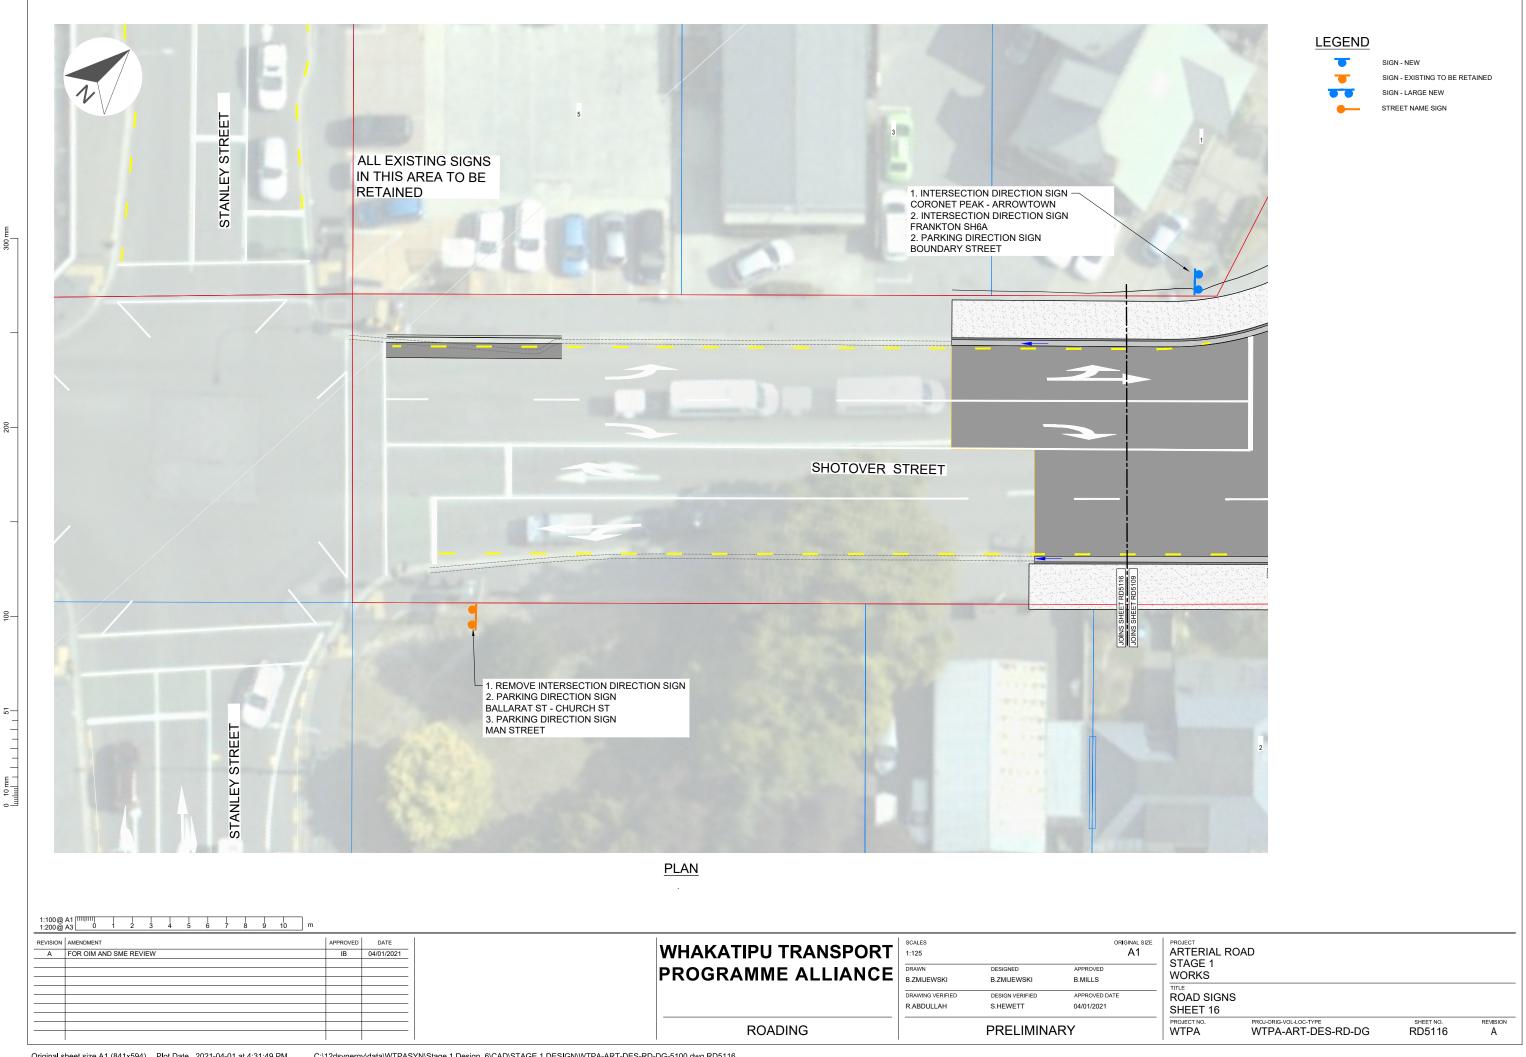

|
| FILLIMINALL      |                 |               |  |  |  |  |  |

| ARTE<br>STAC<br>WOR | ERIAL ROA<br>SE 1 | ND.                                       |                     |            |
|---------------------|-------------------|-------------------------------------------|---------------------|------------|
|                     | D SIGNS<br>PLAN   |                                           |                     |            |
| PROJECT             |                   | PROJ-ORIG-VOL-LOC-TYPE WTPA-ART-DES-RD-DG | SHEET NO.<br>RD5100 | REVISION A |

Original sheet size A1 (841x594) Plot Date 2021-04-01 at 4:30:29 PM C:\12dsynergy\data\WTPASYN\Stage 1 Design\_6\CAD\STAGE 1 DESIGN\WTPA-ART-DES-RD-DG-5100.dwg RD5100























## Attachment C Arterial Stage 1