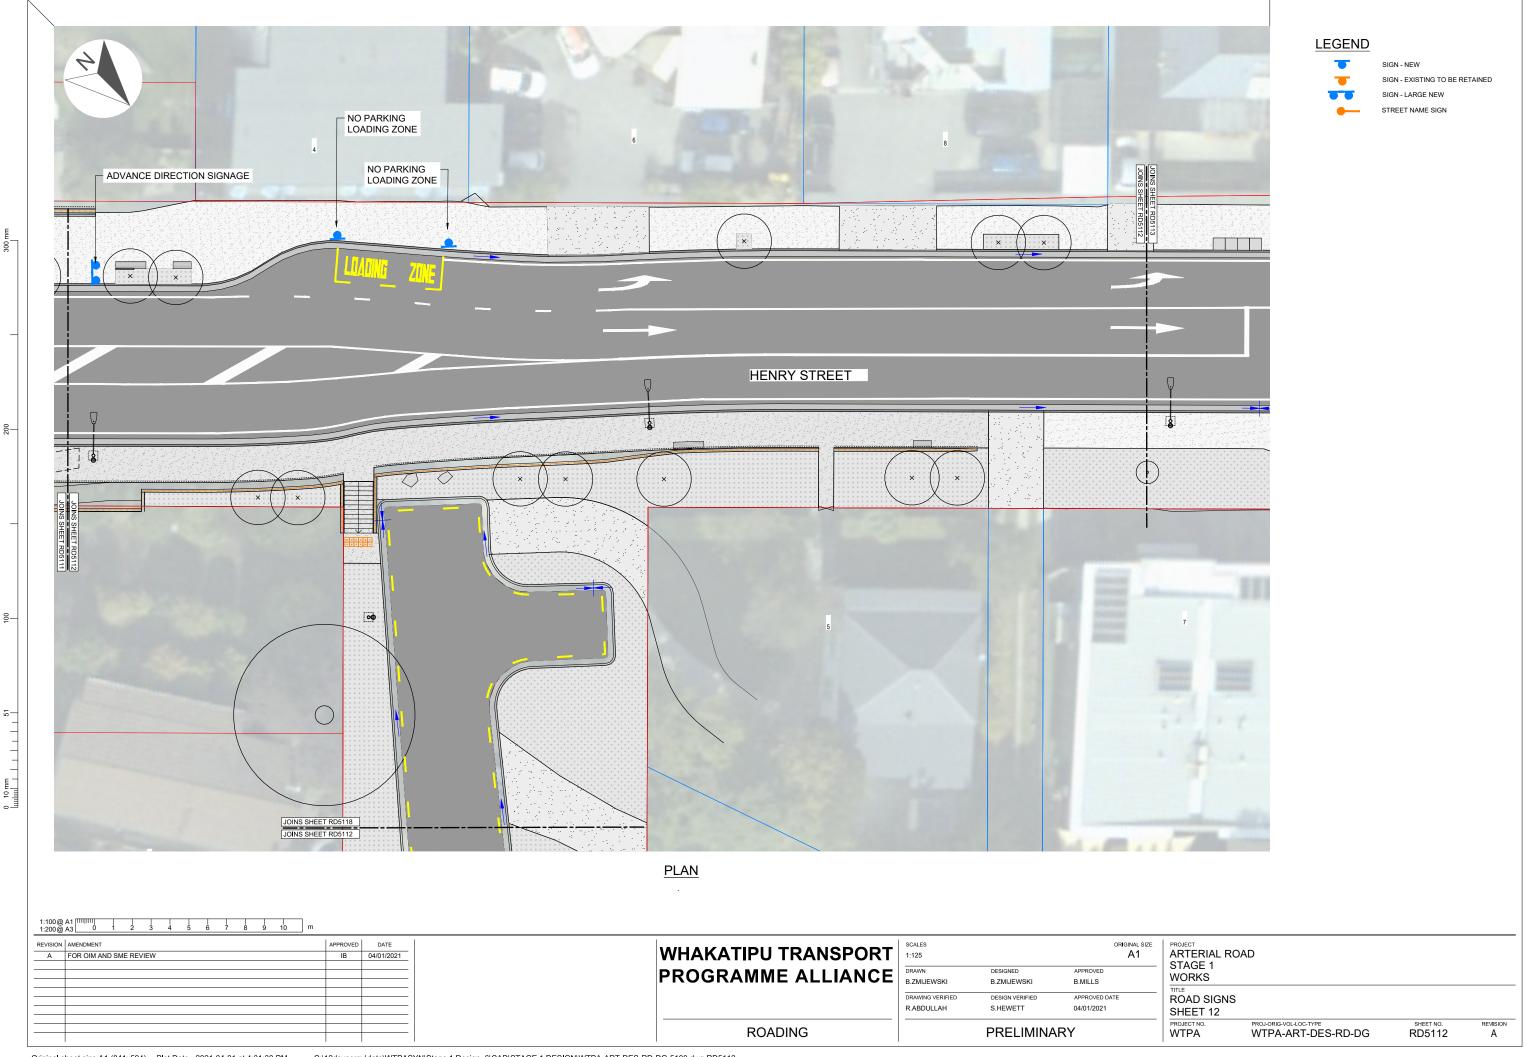

## GENERAL SIGNAGE NOTES:

- 1. SIGNS TO BE REMOVED HAVE NOT BEEN SHOWN ON THESE PLANS.
- 2. STREET NAME SIGNS TO BE DETAILED AS PER MOTSAM STANDARDS
- 3. PEDESTRIAN WAY FINDING SIGNAGE IS SHOWN ON THESE DRAWINGS. FOR FURTHER DETAIL REFER TO LANDSCAPE DRAWING XXXXXX
- ${\it 4.} \quad {\it ALL SIGN DIMENSIONS ARE IN MILLIMETRES (mm) UNLESS OTHERWISE STATED.}\\$
- 5. ALL SIGN LOCATIONS ARE TO BE CONFIRMED ON SITE PRIOR TO INSTALLATION TO AVOID CONFLICT AND OBSTRUCTION TO SIGNS BY OTHER ROADSIDE FURNITURE AND VEGETATION.
- 6. SIGNAGE MANUFACTURE TO BE RESPONSIBLE FOR THE DESIGN AND THE INSTALLATION OF ALL SIGNS MOUNTINGS, POLES, FOUNDATIONS AND THE LIKE.
- ALL SIGNAGE AND SUPPORTING STRUCTURES SHALL BE INSTALLED TO THE SPECIFICATIONS IN LINE WITH THE FOLLOWING DOCUMENTS:

  1.1. MOTSAM PART 1: SIGNAGE

  1.2. NZTA TCD MANUAL PART 13: PARKING CONTROL

  1.3. NZTA P/24 PERFORMANCE BASED SPECIFICATIONS FOR TRAFFIC SIGNS

  1.4. RSMA COMPLIANCE STANDARD FOR TRAFFIC SIGNS

  1.5. NTZA SIGNS AND MARKINGS TO DESIGNATE PATHS FOR PEDESTRIANS AND CYCLISTS: BEST PRACTICE GUIDANCE NOTE, 1 APRIL 2019

- 8. ALL SIGNS TO BE INSTALLED TO QUEENSTOWN LAKE DISTRICT COUNCIL SPECIFICATIONS.
- 9. ALL RETRO REFLECTIVE SHEETING USED FOR TRAFFIC SIGNS SHALL BE CLASS 1 AND MUST CONFORM TO THE COLOUR REQUIREMENTS OF AS/NZS 1906.1 AND 1906.2 2009
- 10. PARKING SIGN RESTRICTIONS AND TIME TO BE CONSISTENT WITH THE DRAFT QUEENSTOWN AND FRANKTON PARKING STRATEGY