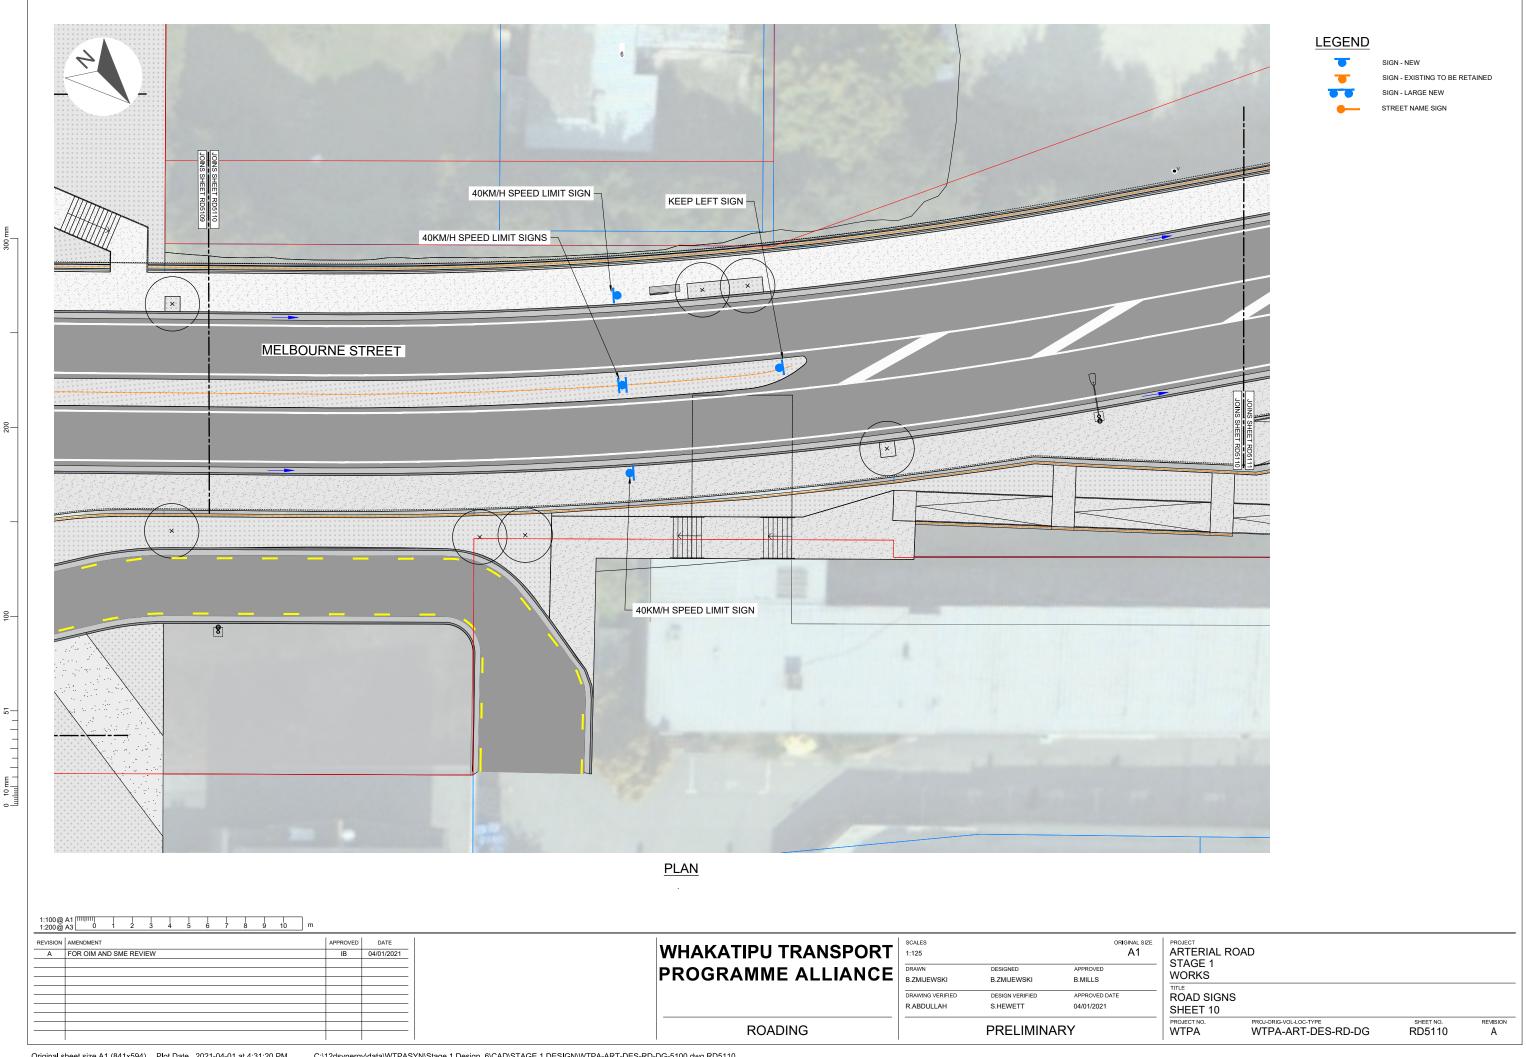

## GENERAL SIGNAGE NOTES:

- 1. SIGNS TO BE REMOVED HAVE NOT BEEN SHOWN ON THESE PLANS.
- 2. STREET NAME SIGNS TO BE DETAILED AS PER MOTSAM STANDARDS
- 3. PEDESTRIAN WAY FINDING SIGNAGE IS SHOWN ON THESE DRAWINGS. FOR FURTHER DETAIL REFER TO LANDSCAPE DRAWING XXXXXX
- ${\it 4.} \quad {\it ALL SIGN DIMENSIONS ARE IN MILLIMETRES (mm) UNLESS OTHERWISE STATED.}\\$
- 5. ALL SIGN LOCATIONS ARE TO BE CONFIRMED ON SITE PRIOR TO INSTALLATION TO AVOID CONFLICT AND OBSTRUCTION TO SIGNS BY OTHER ROADSIDE FURNITURE AND VEGETATION.
- 6. SIGNAGE MANUFACTURE TO BE RESPONSIBLE FOR THE DESIGN AND THE INSTALLATION OF ALL SIGNS MOUNTINGS, POLES, FOUNDATIONS AND THE LIKE.
- ALL SIGNAGE AND SUPPORTING STRUCTURES SHALL BE INSTALLED TO THE SPECIFICATIONS IN LINE WITH THE FOLLOWING DOCUMENTS:

  1.1. MOTSAM PART 1: SIGNAGE

  1.2. NZTA TCD MANUAL PART 13: PARKING CONTROL

  1.3. NZTA P/24 PERFORMANCE BASED SPECIFICATIONS FOR TRAFFIC SIGNS

  1.4. RSMA COMPLIANCE STANDARD FOR TRAFFIC SIGNS

  1.5. NTZA SIGNS AND MARKINGS TO DESIGNATE PATHS FOR PEDESTRIANS AND CYCLISTS: BEST PRACTICE GUIDANCE NOTE, 1 APRIL 2019

- 8. ALL SIGNS TO BE INSTALLED TO QUEENSTOWN LAKE DISTRICT COUNCIL SPECIFICATIONS.
- 9. ALL RETRO REFLECTIVE SHEETING USED FOR TRAFFIC SIGNS SHALL BE CLASS 1 AND MUST CONFORM TO THE COLOUR REQUIREMENTS OF AS/NZS 1906.1 AND 1906.2 2009
- 10. PARKING SIGN RESTRICTIONS AND TIME TO BE CONSISTENT WITH THE DRAFT QUEENSTOWN AND FRANKTON PARKING STRATEGY