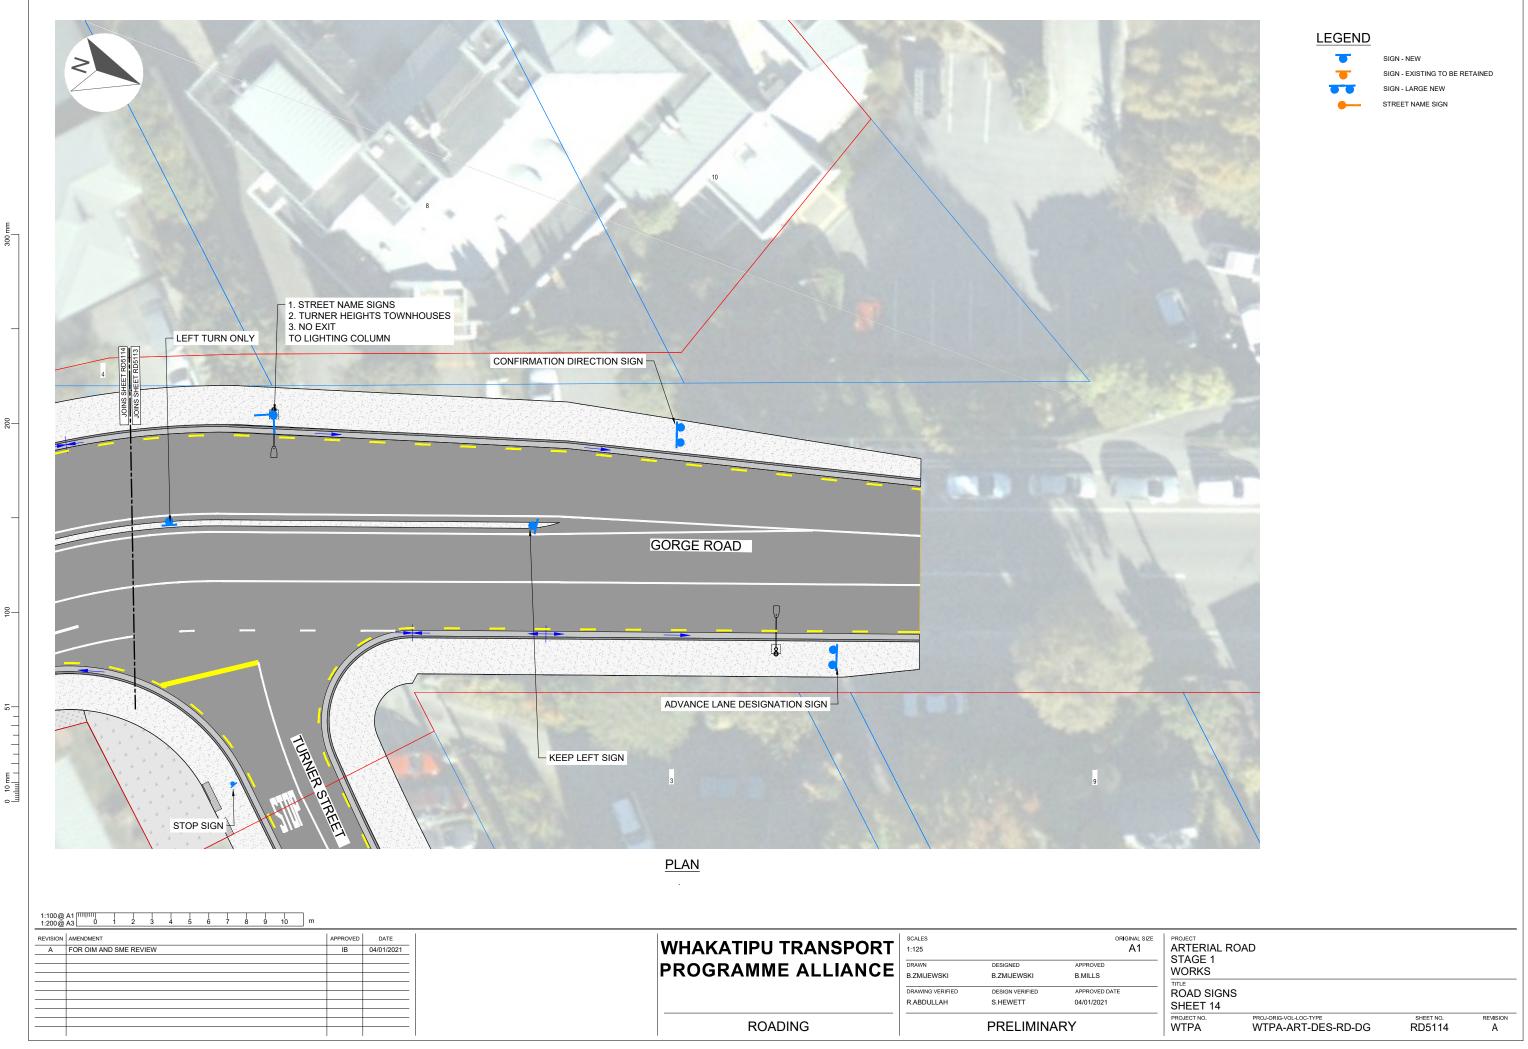

## GENERAL SIGNAGE NOTES:

- 1. SIGNS TO BE REMOVED HAVE NOT BEEN SHOWN ON THESE PLANS.
- 2. STREET NAME SIGNS TO BE DETAILED AS PER MOTSAM STANDARDS
- 3. PEDESTRIAN WAY FINDING SIGNAGE IS SHOWN ON THESE DRAWINGS. FOR FURTHER DETAIL REFER TO LANDSCAPE DRAWING XXXXXX
- ${\it 4.} \quad {\it ALL SIGN DIMENSIONS ARE IN MILLIMETRES (mm) UNLESS OTHERWISE STATED.}\\$
- 5. ALL SIGN LOCATIONS ARE TO BE CONFIRMED ON SITE PRIOR TO INSTALLATION TO AVOID CONFLICT AND OBSTRUCTION TO SIGNS BY OTHER ROADSIDE FURNITURE AND VEGETATION.
- 6. SIGNAGE MANUFACTURE TO BE RESPONSIBLE FOR THE DESIGN AND THE INSTALLATION OF ALL SIGNS MOUNTINGS, POLES, FOUNDATIONS AND THE LIKE.
- ALL SIGNAGE AND SUPPORTING STRUCTURES SHALL BE INSTALLED TO THE SPECIFICATIONS IN LINE WITH THE FOLLOWING DOCUMENTS:

  1.1. MOTSAM PART 1: SIGNAGE

  1.2. NZTA TCD MANUAL PART 13: PARKING CONTROL

  1.3. NZTA P/24 PERFORMANCE BASED SPECIFICATIONS FOR TRAFFIC SIGNS

  1.4. RSMA COMPLIANCE STANDARD FOR TRAFFIC SIGNS

  1.5. NTZA SIGNS AND MARKINGS TO DESIGNATE PATHS FOR PEDESTRIANS AND CYCLISTS: BEST PRACTICE GUIDANCE NOTE, 1 APRIL 2019

- 8. ALL SIGNS TO BE INSTALLED TO QUEENSTOWN LAKE DISTRICT COUNCIL SPECIFICATIONS.
- 9. ALL RETRO REFLECTIVE SHEETING USED FOR TRAFFIC SIGNS SHALL BE CLASS 1 AND MUST CONFORM TO THE COLOUR REQUIREMENTS OF AS/NZS 1906.1 AND 1906.2 2009
- 10. PARKING SIGN RESTRICTIONS AND TIME TO BE CONSISTENT WITH THE DRAFT QUEENSTOWN AND FRANKTON PARKING STRATEGY