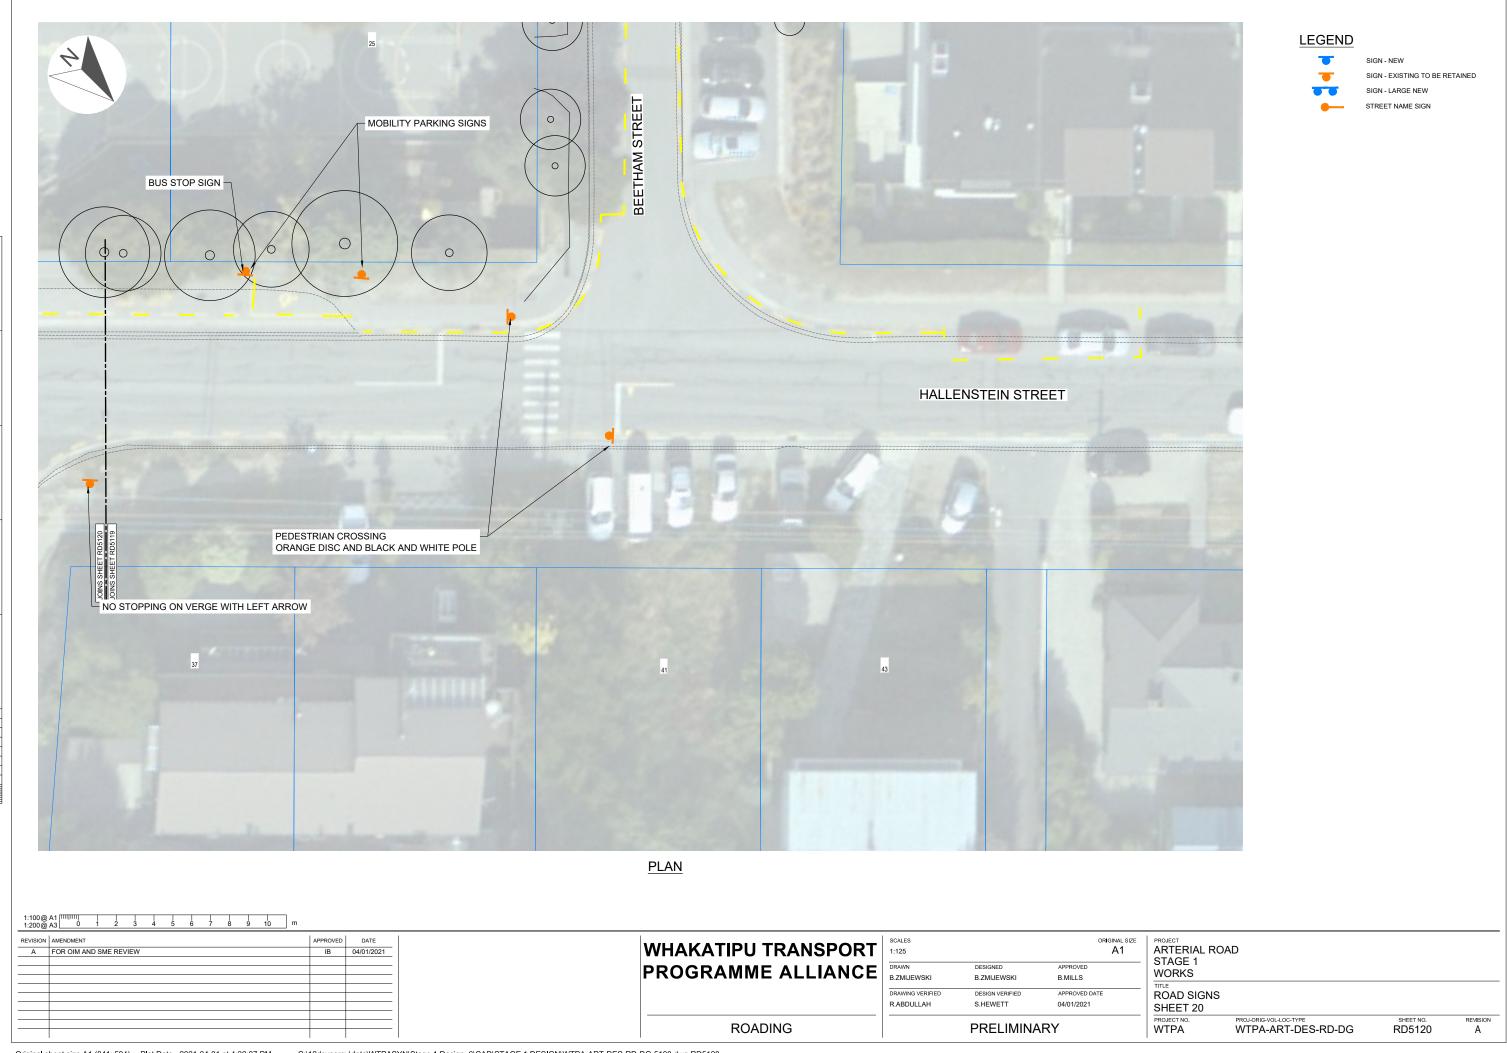

## GENERAL SIGNAGE NOTES:

- 1. SIGNS TO BE REMOVED HAVE NOT BEEN SHOWN ON THESE PLANS.
- 2. STREET NAME SIGNS TO BE DETAILED AS PER MOTSAM STANDARDS
- 3. PEDESTRIAN WAY FINDING SIGNAGE IS SHOWN ON THESE DRAWINGS. FOR FURTHER DETAIL REFER TO LANDSCAPE DRAWING XXXXXX
- ${\it 4.} \quad {\it ALL SIGN DIMENSIONS ARE IN MILLIMETRES (mm) UNLESS OTHERWISE STATED.}\\$
- 5. ALL SIGN LOCATIONS ARE TO BE CONFIRMED ON SITE PRIOR TO INSTALLATION TO AVOID CONFLICT AND OBSTRUCTION TO SIGNS BY OTHER ROADSIDE FURNITURE AND VEGETATION.
- 6. SIGNAGE MANUFACTURE TO BE RESPONSIBLE FOR THE DESIGN AND THE INSTALLATION OF ALL SIGNS MOUNTINGS, POLES, FOUNDATIONS AND THE LIKE.
- ALL SIGNAGE AND SUPPORTING STRUCTURES SHALL BE INSTALLED TO THE SPECIFICATIONS IN LINE WITH THE FOLLOWING DOCUMENTS:

  1.1. MOTSAM PART 1: SIGNAGE

  1.2. NZTA TCD MANUAL PART 13: PARKING CONTROL

  1.3. NZTA P/24 PERFORMANCE BASED SPECIFICATIONS FOR TRAFFIC SIGNS

  1.4. RSMA COMPLIANCE STANDARD FOR TRAFFIC SIGNS

  1.5. NTZA SIGNS AND MARKINGS TO DESIGNATE PATHS FOR PEDESTRIANS AND CYCLISTS: BEST PRACTICE GUIDANCE NOTE, 1 APRIL 2019

- 8. ALL SIGNS TO BE INSTALLED TO QUEENSTOWN LAKE DISTRICT COUNCIL SPECIFICATIONS.
- 9. ALL RETRO REFLECTIVE SHEETING USED FOR TRAFFIC SIGNS SHALL BE CLASS 1 AND MUST CONFORM TO THE COLOUR REQUIREMENTS OF AS/NZS 1906.1 AND 1906.2 2009
- 10. PARKING SIGN RESTRICTIONS AND TIME TO BE CONSISTENT WITH THE DRAFT QUEENSTOWN AND FRANKTON PARKING STRATEGY