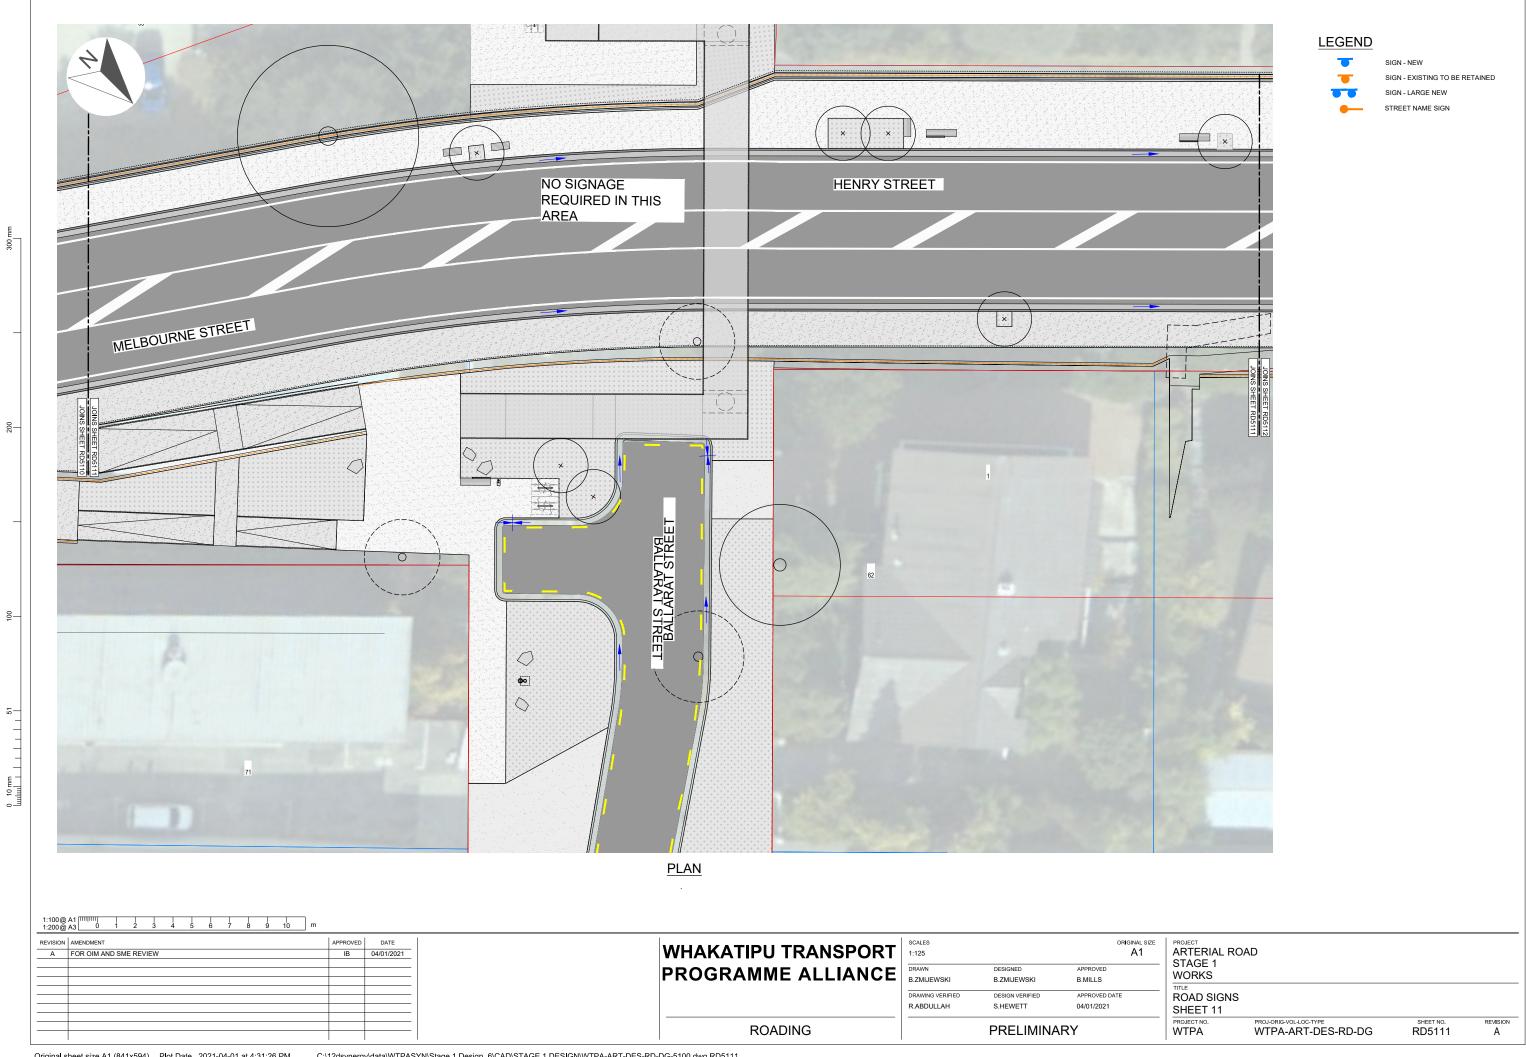

## GENERAL SIGNAGE NOTES:

- 1. SIGNS TO BE REMOVED HAVE NOT BEEN SHOWN ON THESE PLANS.
- 2. STREET NAME SIGNS TO BE DETAILED AS PER MOTSAM STANDARDS
- 3. PEDESTRIAN WAY FINDING SIGNAGE IS SHOWN ON THESE DRAWINGS. FOR FURTHER DETAIL REFER TO LANDSCAPE DRAWING XXXXXX
- ${\it 4.} \quad {\it ALL SIGN DIMENSIONS ARE IN MILLIMETRES (mm) UNLESS OTHERWISE STATED.}\\$
- 5. ALL SIGN LOCATIONS ARE TO BE CONFIRMED ON SITE PRIOR TO INSTALLATION TO AVOID CONFLICT AND OBSTRUCTION TO SIGNS BY OTHER ROADSIDE FURNITURE AND VEGETATION.
- 6. SIGNAGE MANUFACTURE TO BE RESPONSIBLE FOR THE DESIGN AND THE INSTALLATION OF ALL SIGNS MOUNTINGS, POLES, FOUNDATIONS AND THE LIKE.
- ALL SIGNAGE AND SUPPORTING STRUCTURES SHALL BE INSTALLED TO THE SPECIFICATIONS IN LINE WITH THE FOLLOWING DOCUMENTS:

  1.1. MOTSAM PART 1: SIGNAGE

  1.2. NZTA TCD MANUAL PART 13: PARKING CONTROL

  1.3. NZTA P/24 PERFORMANCE BASED SPECIFICATIONS FOR TRAFFIC SIGNS

  1.4. RSMA COMPLIANCE STANDARD FOR TRAFFIC SIGNS

  1.5. NTZA SIGNS AND MARKINGS TO DESIGNATE PATHS FOR PEDESTRIANS AND CYCLISTS: BEST PRACTICE GUIDANCE NOTE, 1 APRIL 2019

- 8. ALL SIGNS TO BE INSTALLED TO QUEENSTOWN LAKE DISTRICT COUNCIL SPECIFICATIONS.
- 9. ALL RETRO REFLECTIVE SHEETING USED FOR TRAFFIC SIGNS SHALL BE CLASS 1 AND MUST CONFORM TO THE COLOUR REQUIREMENTS OF AS/NZS 1906.1 AND 1906.2 2009
- 10. PARKING SIGN RESTRICTIONS AND TIME TO BE CONSISTENT WITH THE DRAFT QUEENSTOWN AND FRANKTON PARKING STRATEGY