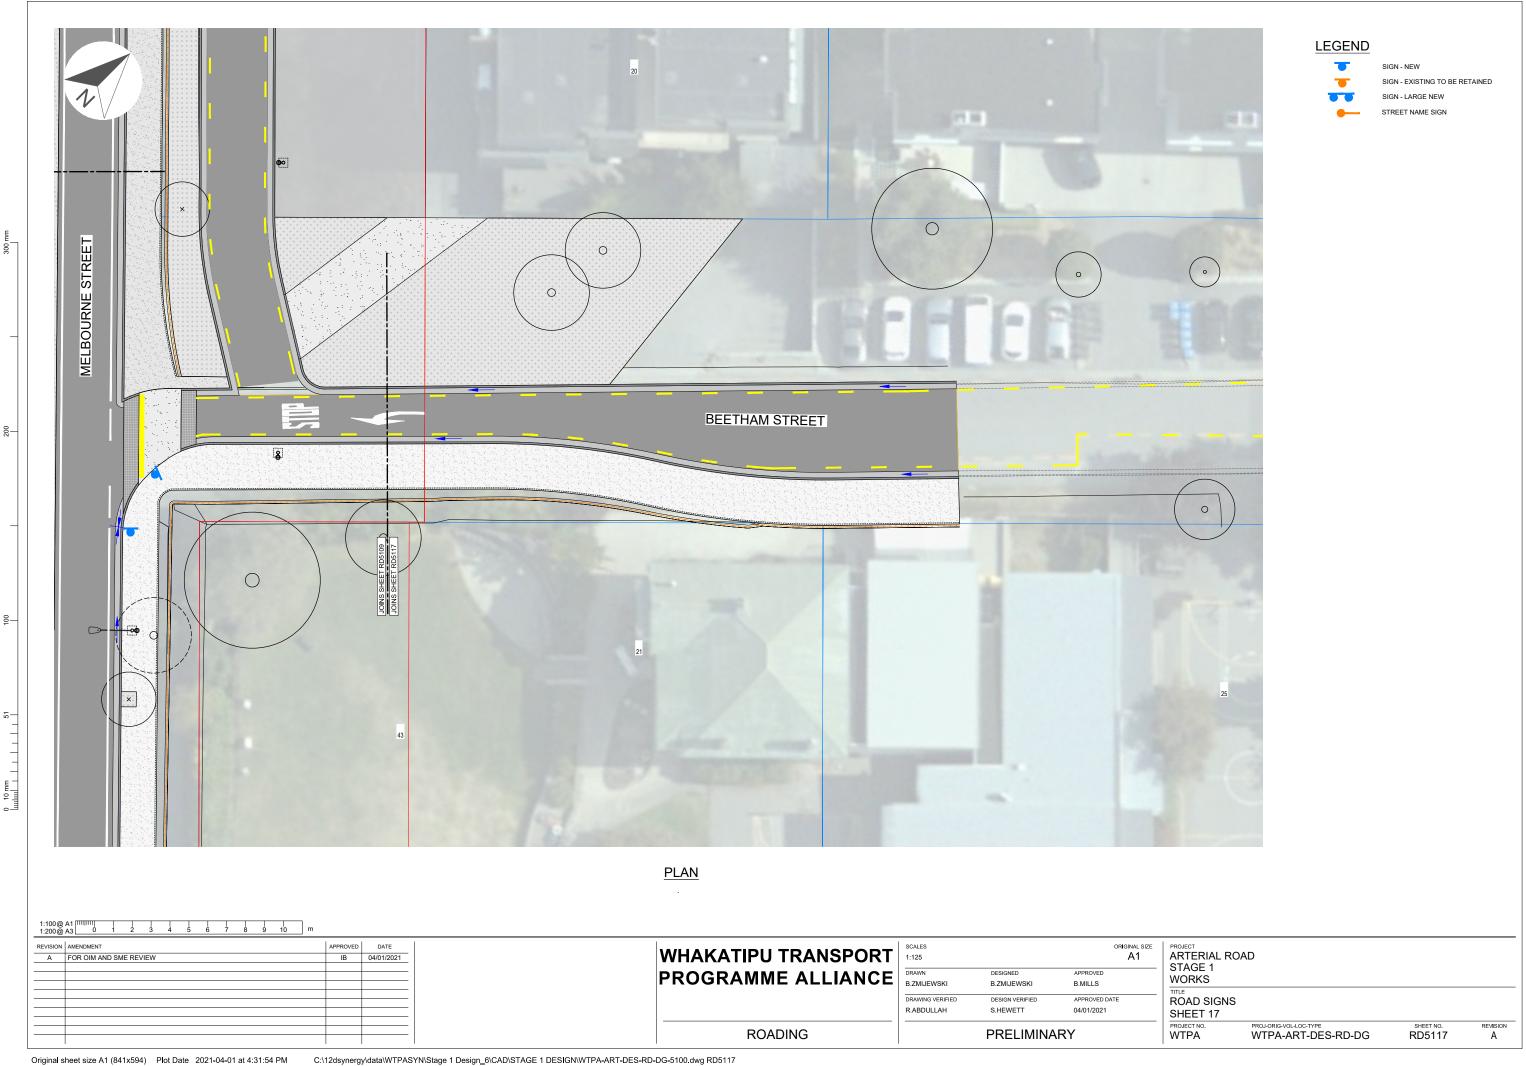

|
| FILLIMINALL      |                 |               |  |  |  |  |  |

| ARTE<br>STAC<br>WOR | ERIAL ROA<br>SE 1 | ND.                                       |                     |            |
|---------------------|-------------------|-------------------------------------------|---------------------|------------|
|                     | D SIGNS<br>PLAN   |                                           |                     |            |
| PROJECT             |                   | PROJ-ORIG-VOL-LOC-TYPE WTPA-ART-DES-RD-DG | SHEET NO.<br>RD5100 | REVISION A |

Original sheet size A1 (841x594) Plot Date 2021-04-01 at 4:30:29 PM C:\12dsynergy\data\WTPASYN\Stage 1 Design\_6\CAD\STAGE 1 DESIGN\WTPA-ART-DES-RD-DG-5100.dwg RD5100























## Attachment C Arterial Stage 1