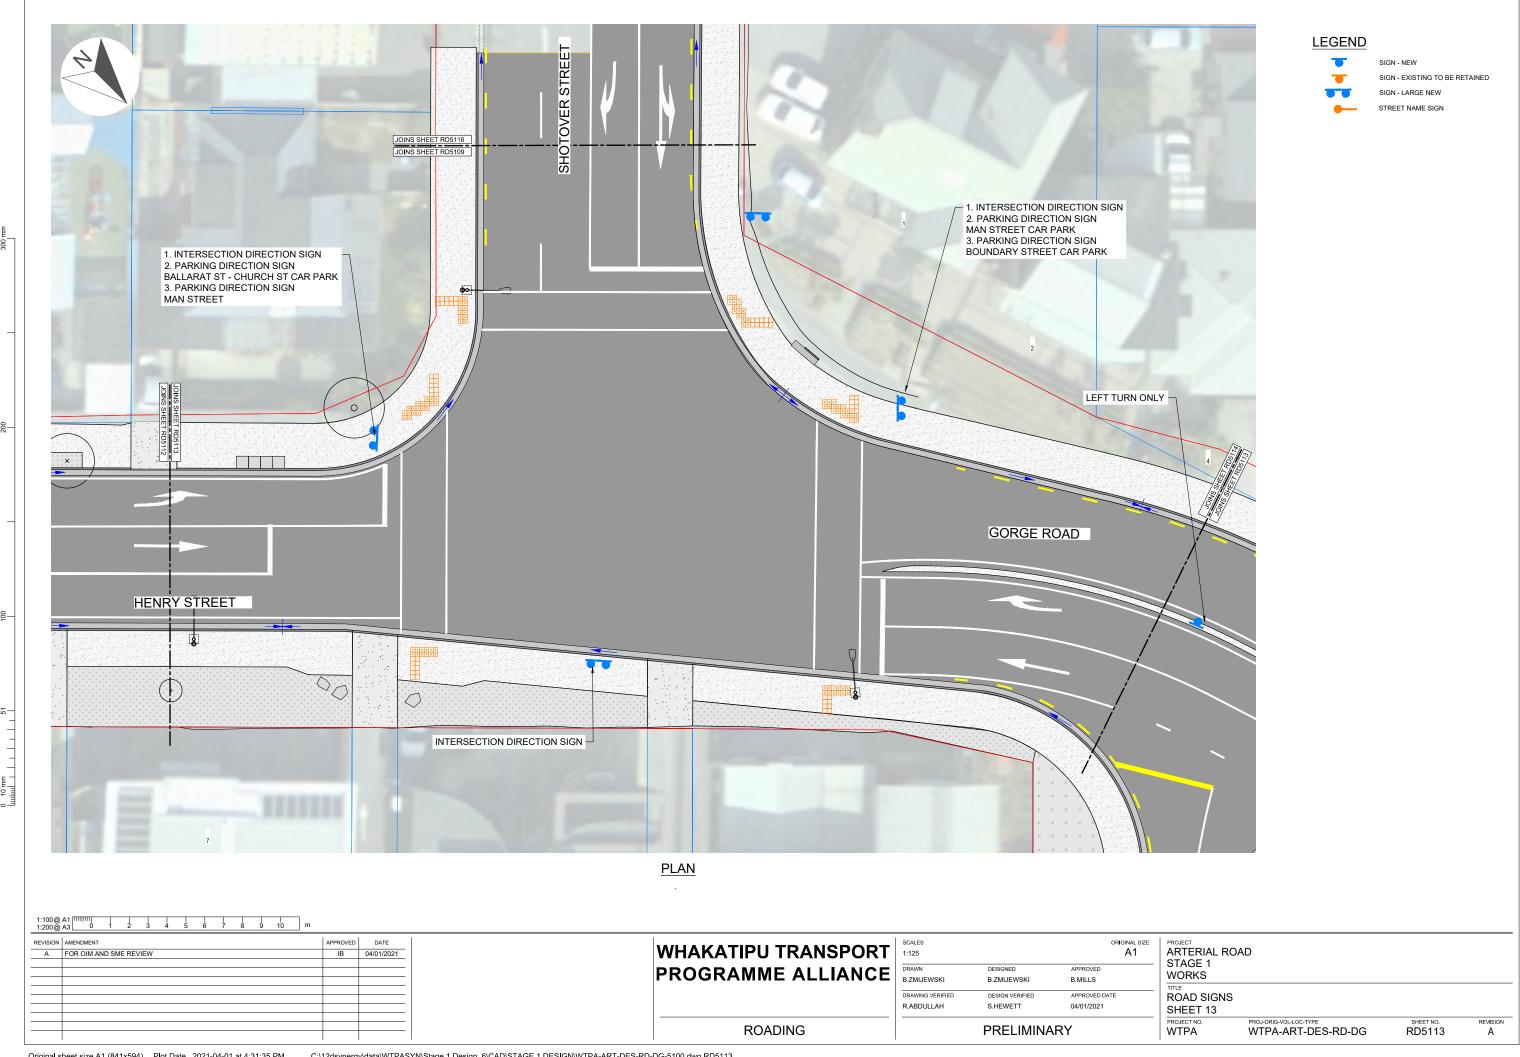

## GENERAL SIGNAGE NOTES:

- 1. SIGNS TO BE REMOVED HAVE NOT BEEN SHOWN ON THESE PLANS.
- 2. STREET NAME SIGNS TO BE DETAILED AS PER MOTSAM STANDARDS
- 3. PEDESTRIAN WAY FINDING SIGNAGE IS SHOWN ON THESE DRAWINGS. FOR FURTHER DETAIL REFER TO LANDSCAPE DRAWING XXXXXX
- ${\it 4.} \quad {\it ALL SIGN DIMENSIONS ARE IN MILLIMETRES (mm) UNLESS OTHERWISE STATED.}\\$
- 5. ALL SIGN LOCATIONS ARE TO BE CONFIRMED ON SITE PRIOR TO INSTALLATION TO AVOID CONFLICT AND OBSTRUCTION TO SIGNS BY OTHER ROADSIDE FURNITURE AND VEGETATION.
- 6. SIGNAGE MANUFACTURE TO BE RESPONSIBLE FOR THE DESIGN AND THE INSTALLATION OF ALL SIGNS MOUNTINGS, POLES, FOUNDATIONS AND THE LIKE.
- ALL SIGNAGE AND SUPPORTING STRUCTURES SHALL BE INSTALLED TO THE SPECIFICATIONS IN LINE WITH THE FOLLOWING DOCUMENTS:

  1.1. MOTSAM PART 1: SIGNAGE

  1.2. NZTA TCD MANUAL PART 13: PARKING CONTROL

  1.3. NZTA P/24 PERFORMANCE BASED SPECIFICATIONS FOR TRAFFIC SIGNS

  1.4. RSMA COMPLIANCE STANDARD FOR TRAFFIC SIGNS

  1.5. NTZA SIGNS AND MARKINGS TO DESIGNATE PATHS FOR PEDESTRIANS AND CYCLISTS: BEST PRACTICE GUIDANCE NOTE, 1 APRIL 2019

- 8. ALL SIGNS TO BE INSTALLED TO QUEENSTOWN LAKE DISTRICT COUNCIL SPECIFICATIONS.
- 9. ALL RETRO REFLECTIVE SHEETING USED FOR TRAFFIC SIGNS SHALL BE CLASS 1 AND MUST CONFORM TO THE COLOUR REQUIREMENTS OF AS/NZS 1906.1 AND 1906.2 2009
- 10. PARKING SIGN RESTRICTIONS AND TIME TO BE CONSISTENT WITH THE DRAFT QUEENSTOWN AND FRANKTON PARKING STRATEGY