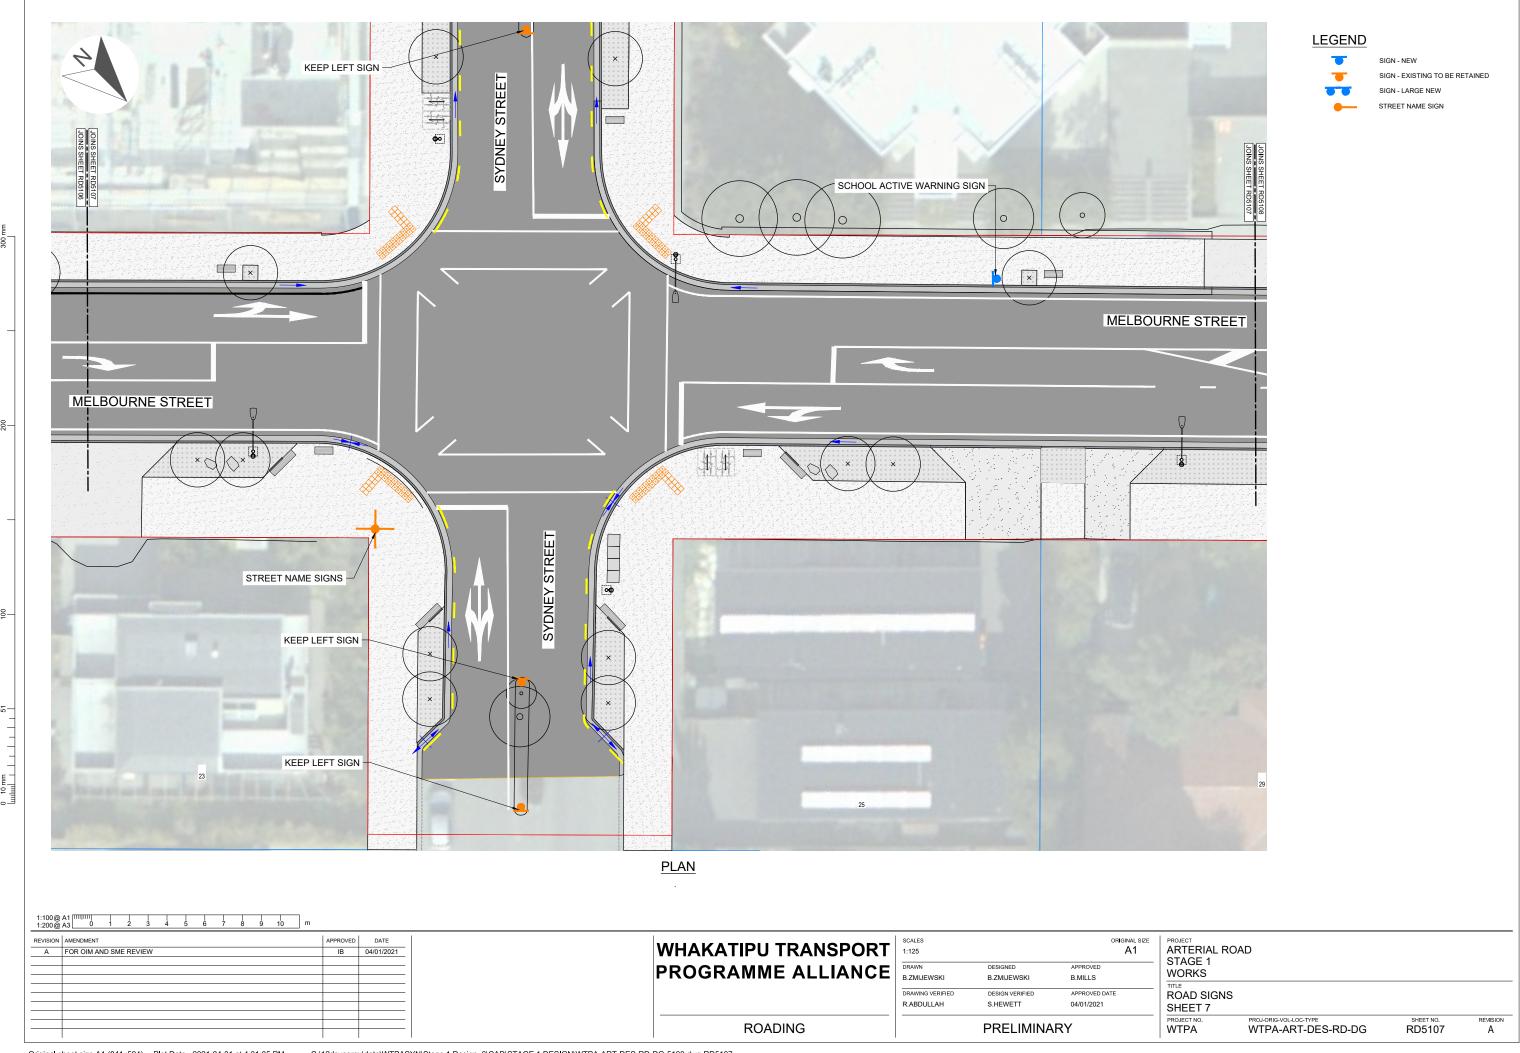

## Attachment C Arterial Stage 1

PLAN

## GENERAL SIGNAGE NOTES:

- 1. SIGNS TO BE REMOVED HAVE NOT BEEN SHOWN ON THESE PLANS.
- 2. STREET NAME SIGNS TO BE DETAILED AS PER MOTSAM STANDARDS
- 3. PEDESTRIAN WAY FINDING SIGNAGE IS SHOWN ON THESE DRAWINGS. FOR FURTHER DETAIL REFER TO LANDSCAPE DRAWING XXXXXX
- ${\it 4.} \quad {\it ALL SIGN DIMENSIONS ARE IN MILLIMETRES (mm) UNLESS OTHERWISE STATED.}\\$
- 5. ALL SIGN LOCATIONS ARE TO BE CONFIRMED ON SITE PRIOR TO INSTALLATION TO AVOID CONFLICT AND OBSTRUCTION TO SIGNS BY OTHER ROADSIDE FURNITURE AND VEGETATION.
- 6. SIGNAGE MANUFACTURE TO BE RESPONSIBLE FOR THE DESIGN AND THE INSTALLATION OF ALL SIGNS MOUNTINGS, POLES, FOUNDATIONS AND THE LIKE.
- ALL SIGNAGE AND SUPPORTING STRUCTURES SHALL BE INSTALLED TO THE SPECIFICATIONS IN LINE WITH THE FOLLOWING DOCUMENTS:

  1.1. MOTSAM PART 1: SIGNAGE

  1.2. NZTA TCD MANUAL PART 13: PARKING CONTROL

  1.3. NZTA P/24 PERFORMANCE BASED SPECIFICATIONS FOR TRAFFIC SIGNS

  1.4. RSMA COMPLIANCE STANDARD FOR TRAFFIC SIGNS

  1.5. NTZA SIGNS AND MARKINGS TO DESIGNATE PATHS FOR PEDESTRIANS AND CYCLISTS: BEST PRACTICE GUIDANCE NOTE, 1 APRIL 2019

- 8. ALL SIGNS TO BE INSTALLED TO QUEENSTOWN LAKE DISTRICT COUNCIL SPECIFICATIONS.
- 9. ALL RETRO REFLECTIVE SHEETING USED FOR TRAFFIC SIGNS SHALL BE CLASS 1 AND MUST CONFORM TO THE COLOUR REQUIREMENTS OF AS/NZS 1906.1 AND 1906.2 2009
- 10. PARKING SIGN RESTRICTIONS AND TIME TO BE CONSISTENT WITH THE DRAFT QUEENSTOWN AND FRANKTON PARKING STRATEGY