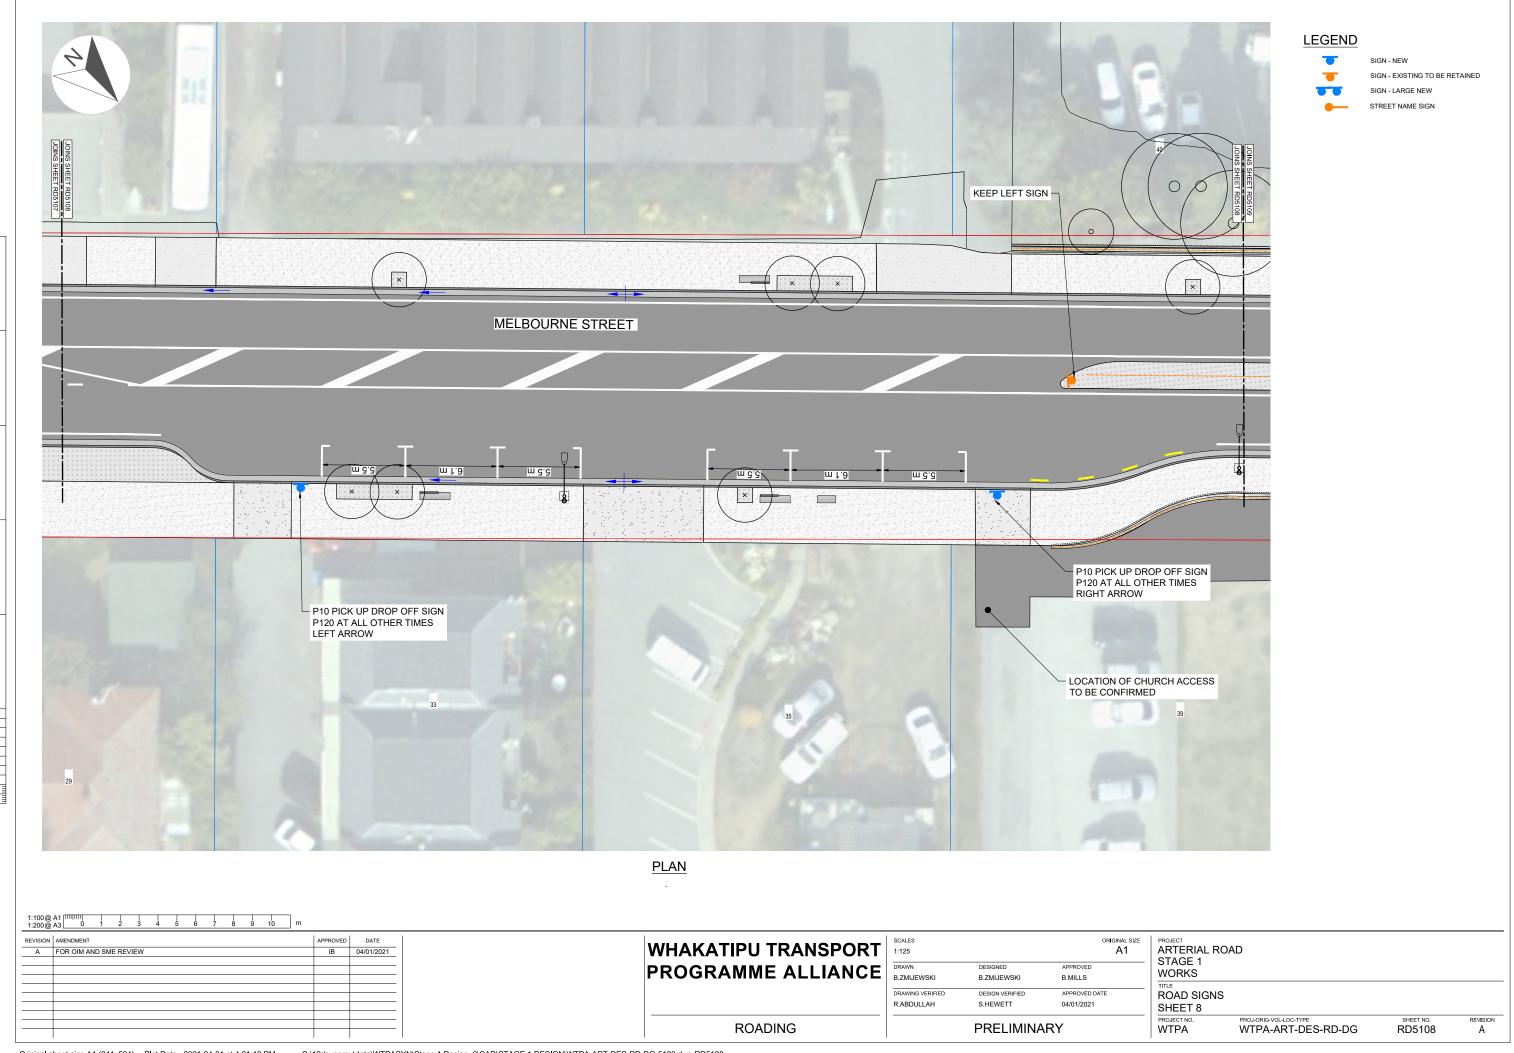

## GENERAL SIGNAGE NOTES:

- 1. SIGNS TO BE REMOVED HAVE NOT BEEN SHOWN ON THESE PLANS.
- 2. STREET NAME SIGNS TO BE DETAILED AS PER MOTSAM STANDARDS
- 3. PEDESTRIAN WAY FINDING SIGNAGE IS SHOWN ON THESE DRAWINGS. FOR FURTHER DETAIL REFER TO LANDSCAPE DRAWING XXXXXX
- ${\it 4.} \quad {\it ALL SIGN DIMENSIONS ARE IN MILLIMETRES (mm) UNLESS OTHERWISE STATED.}\\$
- 5. ALL SIGN LOCATIONS ARE TO BE CONFIRMED ON SITE PRIOR TO INSTALLATION TO AVOID CONFLICT AND OBSTRUCTION TO SIGNS BY OTHER ROADSIDE FURNITURE AND VEGETATION.
- 6. SIGNAGE MANUFACTURE TO BE RESPONSIBLE FOR THE DESIGN AND THE INSTALLATION OF ALL SIGNS MOUNTINGS, POLES, FOUNDATIONS AND THE LIKE.
- ALL SIGNAGE AND SUPPORTING STRUCTURES SHALL BE INSTALLED TO THE SPECIFICATIONS IN LINE WITH THE FOLLOWING DOCUMENTS:

  1.1. MOTSAM PART 1: SIGNAGE

  1.2. NZTA TCD MANUAL PART 13: PARKING CONTROL

  1.3. NZTA P/24 PERFORMANCE BASED SPECIFICATIONS FOR TRAFFIC SIGNS

  1.4. RSMA COMPLIANCE STANDARD FOR TRAFFIC SIGNS

  1.5. NTZA SIGNS AND MARKINGS TO DESIGNATE PATHS FOR PEDESTRIANS AND CYCLISTS: BEST PRACTICE GUIDANCE NOTE, 1 APRIL 2019

- 8. ALL SIGNS TO BE INSTALLED TO QUEENSTOWN LAKE DISTRICT COUNCIL SPECIFICATIONS.
- 9. ALL RETRO REFLECTIVE SHEETING USED FOR TRAFFIC SIGNS SHALL BE CLASS 1 AND MUST CONFORM TO THE COLOUR REQUIREMENTS OF AS/NZS 1906.1 AND 1906.2 2009
- 10. PARKING SIGN RESTRICTIONS AND TIME TO BE CONSISTENT WITH THE DRAFT QUEENSTOWN AND FRANKTON PARKING STRATEGY