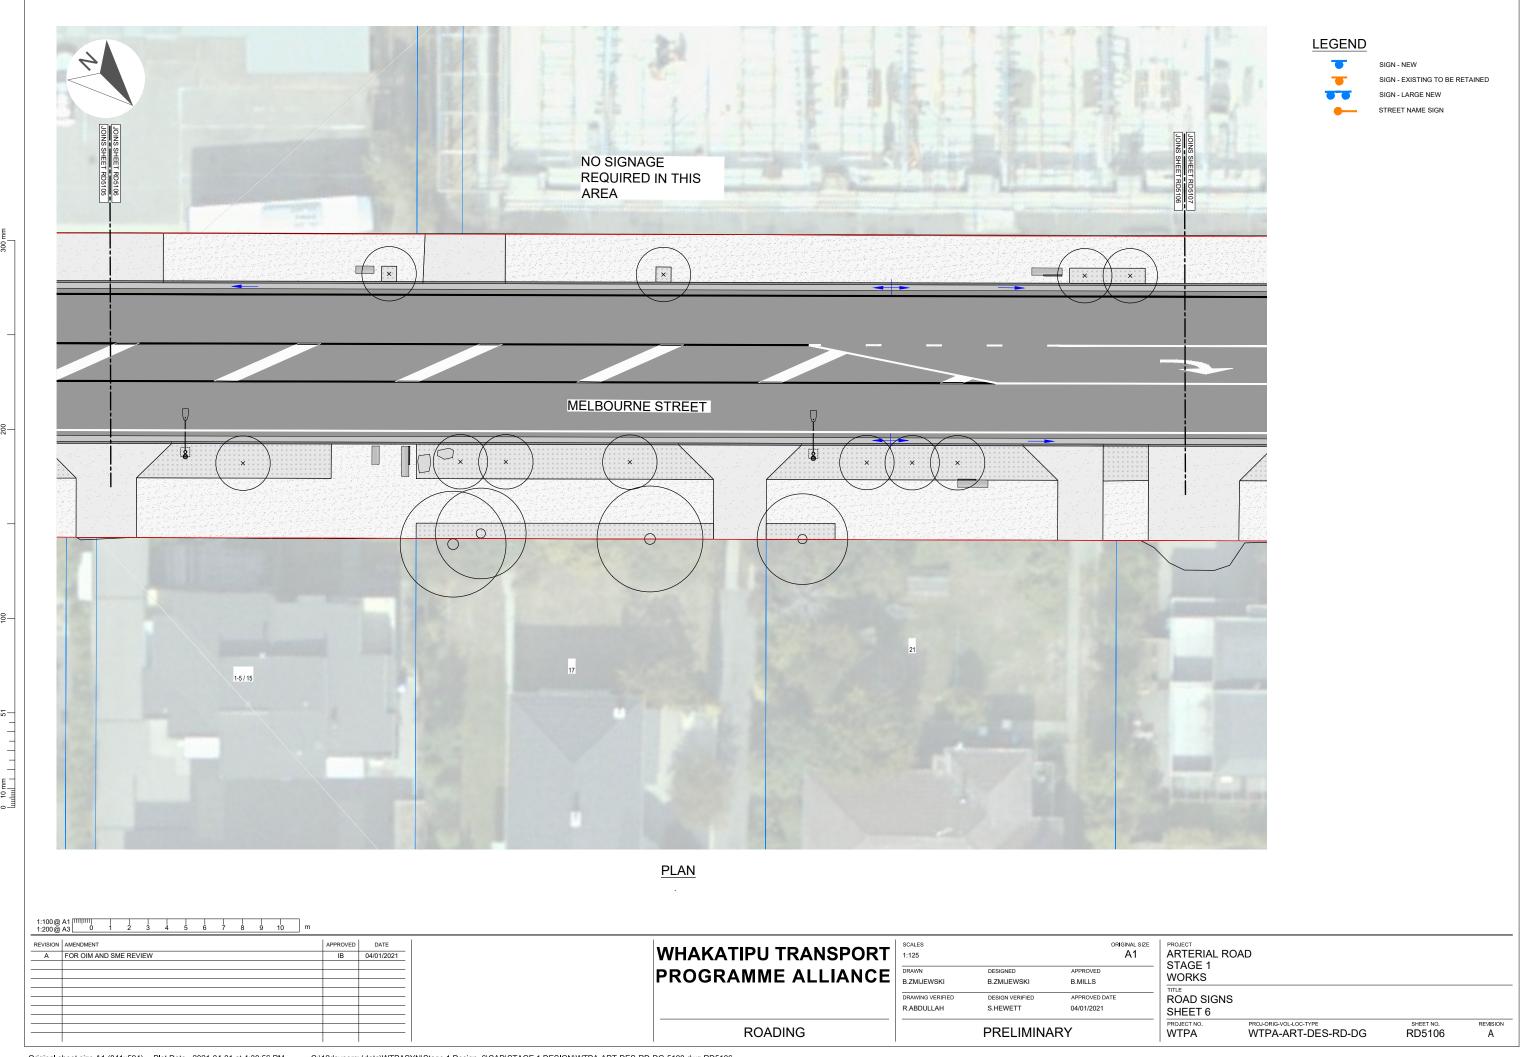

## Attachment C Arterial Stage 1

PLAN

## GENERAL SIGNAGE NOTES:

- 1. SIGNS TO BE REMOVED HAVE NOT BEEN SHOWN ON THESE PLANS.
- 2. STREET NAME SIGNS TO BE DETAILED AS PER MOTSAM STANDARDS
- 3. PEDESTRIAN WAY FINDING SIGNAGE IS SHOWN ON THESE DRAWINGS. FOR FURTHER DETAIL REFER TO LANDSCAPE DRAWING XXXXXX
- ${\it 4.} \quad {\it ALL SIGN DIMENSIONS ARE IN MILLIMETRES (mm) UNLESS OTHERWISE STATED.}\\$
- 5. ALL SIGN LOCATIONS ARE TO BE CONFIRMED ON SITE PRIOR TO INSTALLATION TO AVOID CONFLICT AND OBSTRUCTION TO SIGNS BY OTHER ROADSIDE FURNITURE AND VEGETATION.
- 6. SIGNAGE MANUFACTURE TO BE RESPONSIBLE FOR THE DESIGN AND THE INSTALLATION OF ALL SIGNS MOUNTINGS, POLES, FOUNDATIONS AND THE LIKE.
- ALL SIGNAGE AND SUPPORTING STRUCTURES SHALL BE INSTALLED TO THE SPECIFICATIONS IN LINE WITH THE FOLLOWING DOCUMENTS:

  1.1. MOTSAM PART 1: SIGNAGE

  1.2. NZTA TCD MANUAL PART 13: PARKING CONTROL

  1.3. NZTA P/24 PERFORMANCE BASED SPECIFICATIONS FOR TRAFFIC SIGNS

  1.4. RSMA COMPLIANCE STANDARD FOR TRAFFIC SIGNS

  1.5. NTZA SIGNS AND MARKINGS TO DESIGNATE PATHS FOR PEDESTRIANS AND CYCLISTS: BEST PRACTICE GUIDANCE NOTE, 1 APRIL 2019

- 8. ALL SIGNS TO BE INSTALLED TO QUEENSTOWN LAKE DISTRICT COUNCIL SPECIFICATIONS.
- 9. ALL RETRO REFLECTIVE SHEETING USED FOR TRAFFIC SIGNS SHALL BE CLASS 1 AND MUST CONFORM TO THE COLOUR REQUIREMENTS OF AS/NZS 1906.1 AND 1906.2 2009
- 10. PARKING SIGN RESTRICTIONS AND TIME TO BE CONSISTENT WITH THE DRAFT QUEENSTOWN AND FRANKTON PARKING STRATEGY