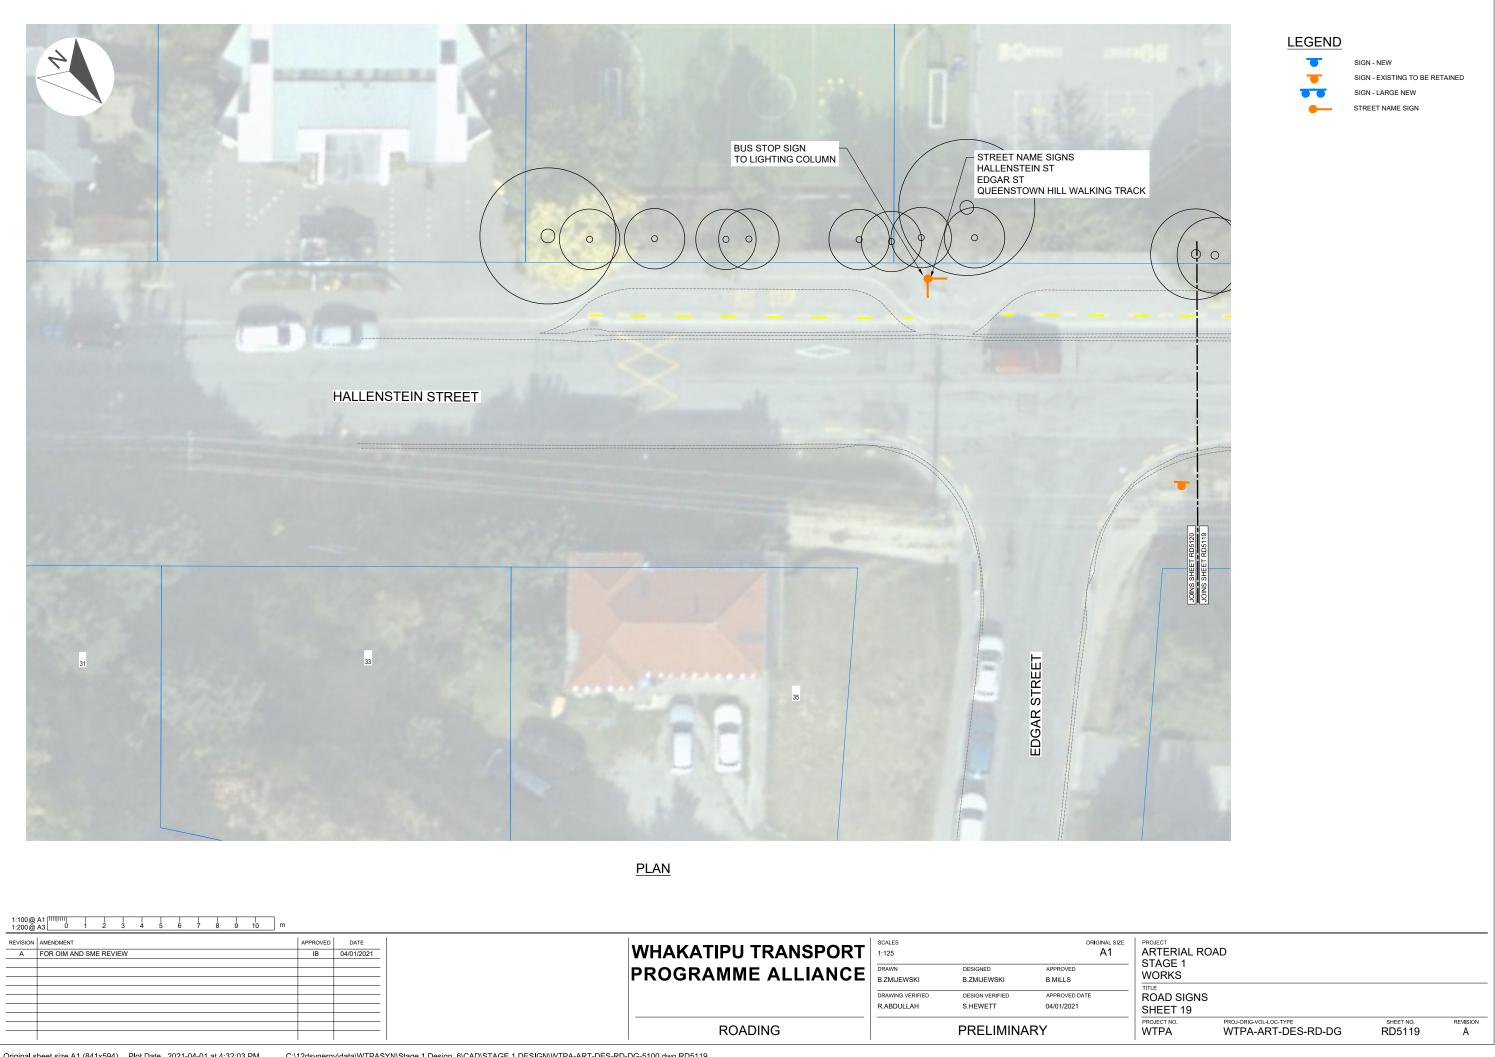

FILLIMINALL      |                 |               |  |  |  |  |  |

| ARTE<br>STAC<br>WOR | ERIAL ROA<br>SE 1 | ND.                                       |                     |            |
|---------------------|-------------------|-------------------------------------------|---------------------|------------|
|                     | D SIGNS<br>PLAN   |                                           |                     |            |
| PROJECT             |                   | PROJ-ORIG-VOL-LOC-TYPE WTPA-ART-DES-RD-DG | SHEET NO.<br>RD5100 | REVISION A |

Original sheet size A1 (841x594) Plot Date 2021-04-01 at 4:30:29 PM C:\12dsynergy\data\WTPASYN\Stage 1 Design\_6\CAD\STAGE 1 DESIGN\WTPA-ART-DES-RD-DG-5100.dwg RD5100























## Attachment C Arterial Stage 1