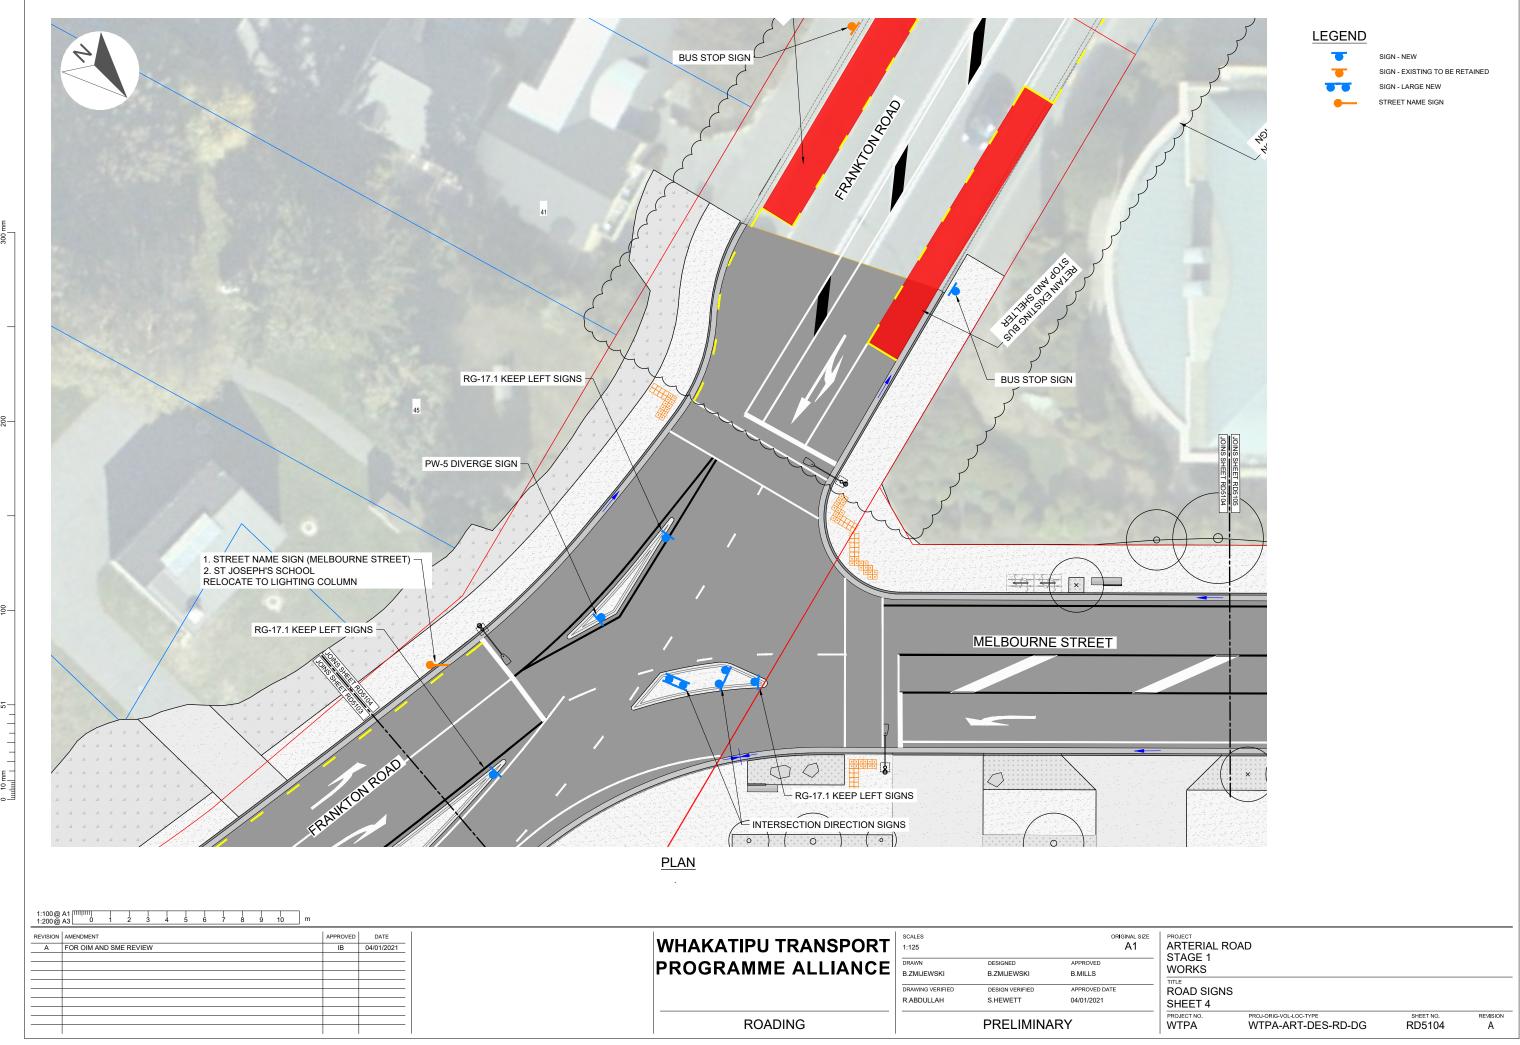

## Attachment C Arterial Stage 1

PLAN

## GENERAL SIGNAGE NOTES:

- 1. SIGNS TO BE REMOVED HAVE NOT BEEN SHOWN ON THESE PLANS.
- 2. STREET NAME SIGNS TO BE DETAILED AS PER MOTSAM STANDARDS
- 3. PEDESTRIAN WAY FINDING SIGNAGE IS SHOWN ON THESE DRAWINGS. FOR FURTHER DETAIL REFER TO LANDSCAPE DRAWING XXXXXX
- ${\it 4.} \quad {\it ALL SIGN DIMENSIONS ARE IN MILLIMETRES (mm) UNLESS OTHERWISE STATED.}\\$
- 5. ALL SIGN LOCATIONS ARE TO BE CONFIRMED ON SITE PRIOR TO INSTALLATION TO AVOID CONFLICT AND OBSTRUCTION TO SIGNS BY OTHER ROADSIDE FURNITURE AND VEGETATION.
- 6. SIGNAGE MANUFACTURE TO BE RESPONSIBLE FOR THE DESIGN AND THE INSTALLATION OF ALL SIGNS MOUNTINGS, POLES, FOUNDATIONS AND THE LIKE.
- ALL SIGNAGE AND SUPPORTING STRUCTURES SHALL BE INSTALLED TO THE SPECIFICATIONS IN LINE WITH THE FOLLOWING DOCUMENTS:

  1.1. MOTSAM PART 1: SIGNAGE

  1.2. NZTA TCD MANUAL PART 13: PARKING CONTROL

  1.3. NZTA P/24 PERFORMANCE BASED SPECIFICATIONS FOR TRAFFIC SIGNS

  1.4. RSMA COMPLIANCE STANDARD FOR TRAFFIC SIGNS

  1.5. NTZA SIGNS AND MARKINGS TO DESIGNATE PATHS FOR PEDESTRIANS AND CYCLISTS: BEST PRACTICE GUIDANCE NOTE, 1 APRIL 2019

- 8. ALL SIGNS TO BE INSTALLED TO QUEENSTOWN LAKE DISTRICT COUNCIL SPECIFICATIONS.
- 9. ALL RETRO REFLECTIVE SHEETING USED FOR TRAFFIC SIGNS SHALL BE CLASS 1 AND MUST CONFORM TO THE COLOUR REQUIREMENTS OF AS/NZS 1906.1 AND 1906.2 2009
- 10. PARKING SIGN RESTRICTIONS AND TIME TO BE CONSISTENT WITH THE DRAFT QUEENSTOWN AND FRANKTON PARKING STRATEGY