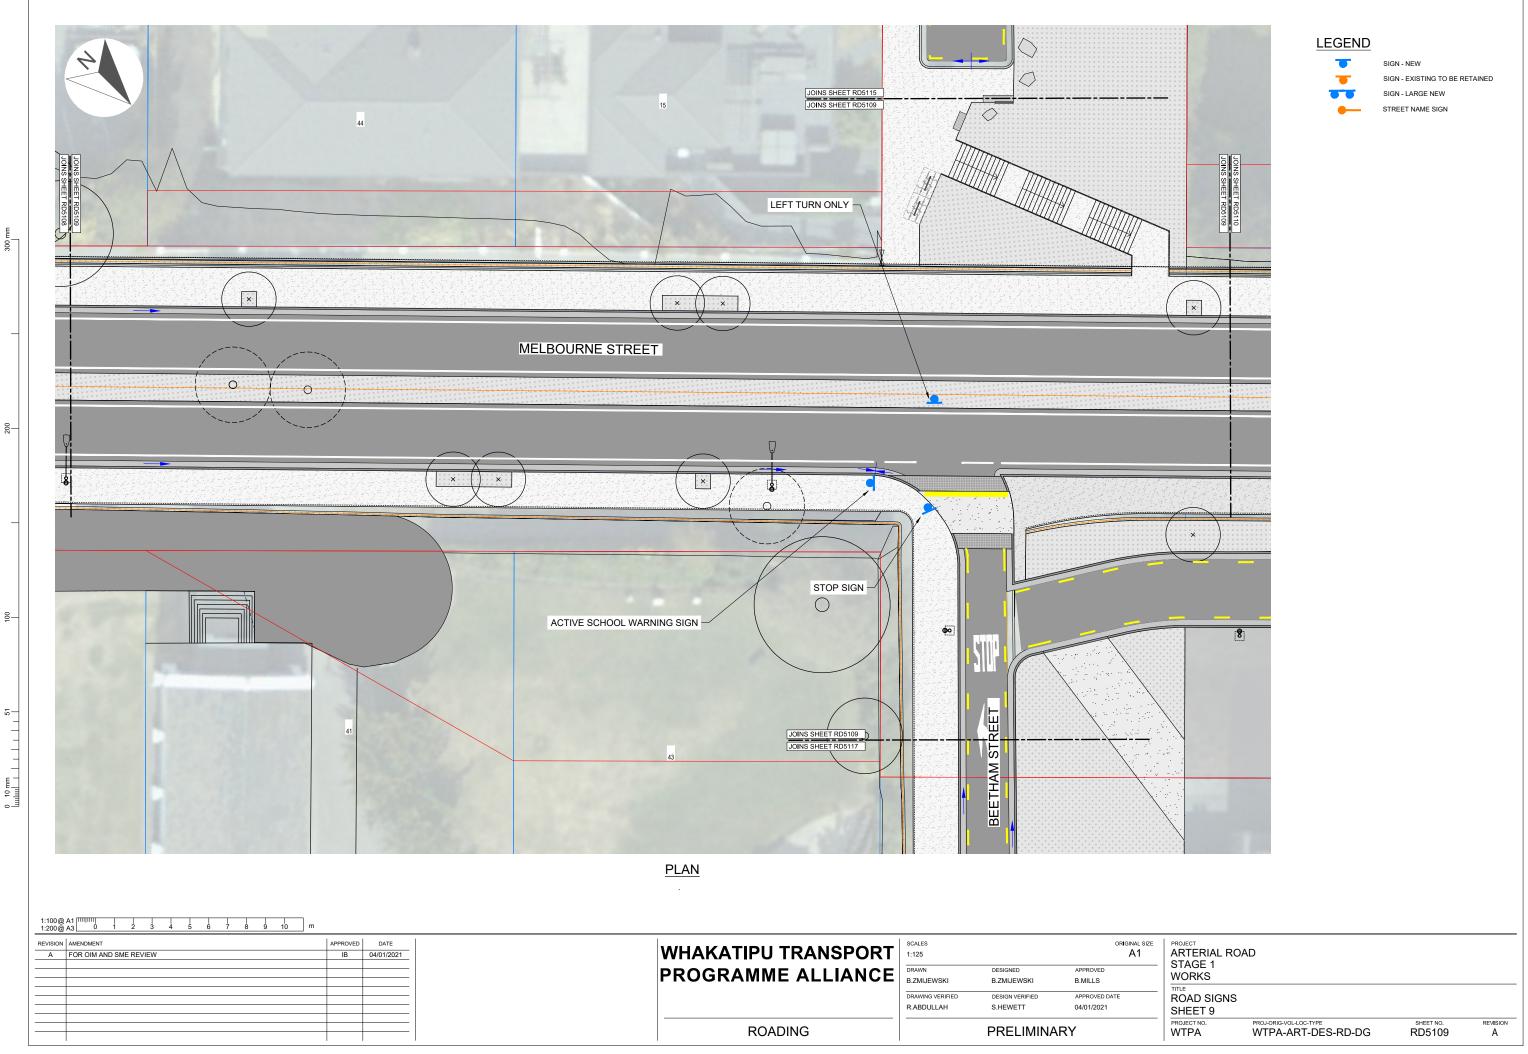

## GENERAL SIGNAGE NOTES:

- 1. SIGNS TO BE REMOVED HAVE NOT BEEN SHOWN ON THESE PLANS.
- 2. STREET NAME SIGNS TO BE DETAILED AS PER MOTSAM STANDARDS
- 3. PEDESTRIAN WAY FINDING SIGNAGE IS SHOWN ON THESE DRAWINGS. FOR FURTHER DETAIL REFER TO LANDSCAPE DRAWING XXXXXX
- ${\it 4.} \quad {\it ALL SIGN DIMENSIONS ARE IN MILLIMETRES (mm) UNLESS OTHERWISE STATED.}\\$
- 5. ALL SIGN LOCATIONS ARE TO BE CONFIRMED ON SITE PRIOR TO INSTALLATION TO AVOID CONFLICT AND OBSTRUCTION TO SIGNS BY OTHER ROADSIDE FURNITURE AND VEGETATION.
- 6. SIGNAGE MANUFACTURE TO BE RESPONSIBLE FOR THE DESIGN AND THE INSTALLATION OF ALL SIGNS MOUNTINGS, POLES, FOUNDATIONS AND THE LIKE.
- ALL SIGNAGE AND SUPPORTING STRUCTURES SHALL BE INSTALLED TO THE SPECIFICATIONS IN LINE WITH THE FOLLOWING DOCUMENTS:

  1.1. MOTSAM PART 1: SIGNAGE

  1.2. NZTA TCD MANUAL PART 13: PARKING CONTROL

  1.3. NZTA P/24 PERFORMANCE BASED SPECIFICATIONS FOR TRAFFIC SIGNS

  1.4. RSMA COMPLIANCE STANDARD FOR TRAFFIC SIGNS

  1.5. NTZA SIGNS AND MARKINGS TO DESIGNATE PATHS FOR PEDESTRIANS AND CYCLISTS: BEST PRACTICE GUIDANCE NOTE, 1 APRIL 2019

- 8. ALL SIGNS TO BE INSTALLED TO QUEENSTOWN LAKE DISTRICT COUNCIL SPECIFICATIONS.
- 9. ALL RETRO REFLECTIVE SHEETING USED FOR TRAFFIC SIGNS SHALL BE CLASS 1 AND MUST CONFORM TO THE COLOUR REQUIREMENTS OF AS/NZS 1906.1 AND 1906.2 2009
- 10. PARKING SIGN RESTRICTIONS AND TIME TO BE CONSISTENT WITH THE DRAFT QUEENSTOWN AND FRANKTON PARKING STRATEGY