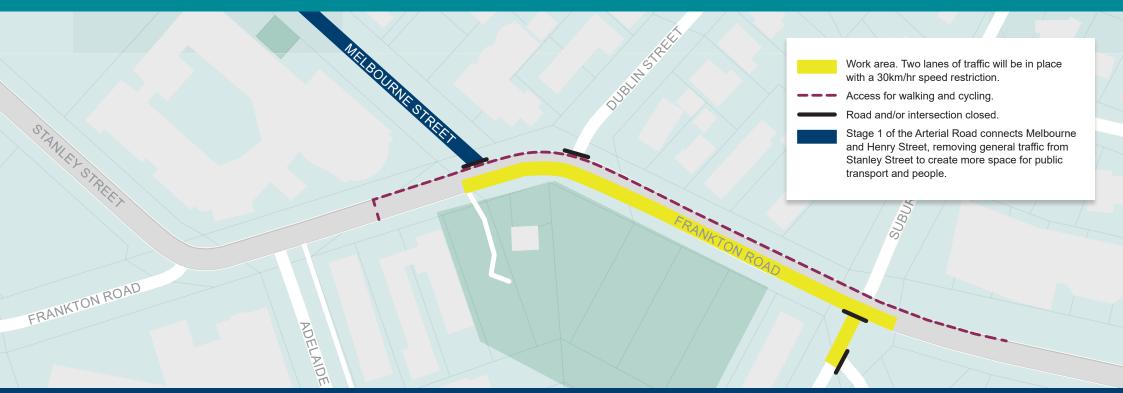

## Queenstown Town Centre Arterial Road (Stage 1)

From late-March until late 2023 we'll be building a new road layout to connect Frankton Road and Melbourne Street, creating the gateway to Stage 1 of the new Arterial road. Deep trenches will be dug to upgrade underground services and the road will be widened and rebuilt, creating a safer intersection and more space for buses, walking and cycling. Over this time there will be quite a bit of disruption to a 200m stretch of Frankton Road between Suburb Street and Adelaide Street. Here's what to expect: