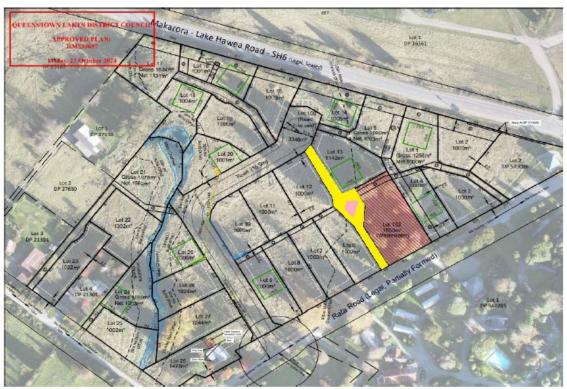

# Aspiring Tourism Holdings Limited – RM230697: Makarora

Figure 3: The Local Purpose Reserve (Access), pictured yellow is adjacent to the wastewater reserve connecting the cul de sac to Rata Rd. The approximate location of the Historic Site is shown in pink.