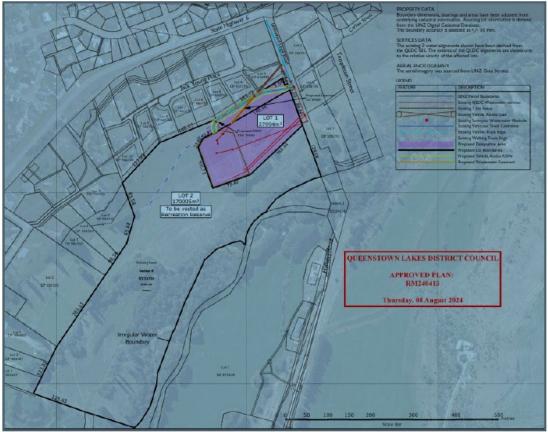

## Queenstown Lakes District Council – RM240413: Albert Town

Figure 2: Scheme plan of RM240413. Lot 1, wastewater infrastructure, and Lot 2, Recreation Reserve, boundaries outlined in black.