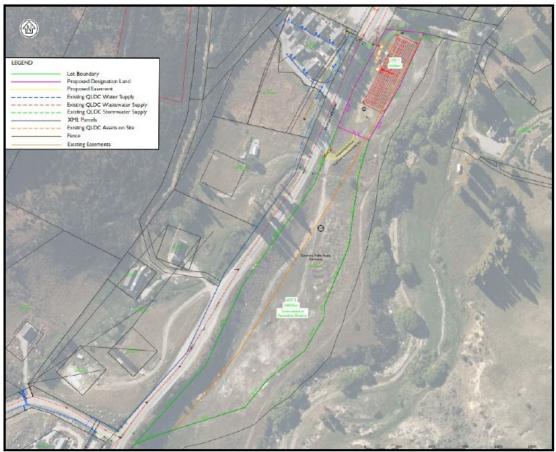

# Queenstown Lakes District Council – RM240141: Cardona Valley

Figure 1: Scheme plan of RM240141. Lot 1, wastewater infrastructure, outlined in pink and Lot 2, Recreation Reserve, outlined in green.