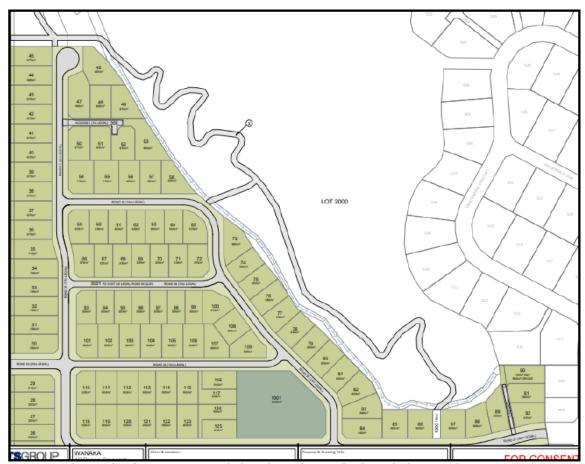

### Northlake Investments Limited - RM240663: Northlake

Figure 4: Scheme plan for RM240663 with Local Purpose Reserve (Access) Lot 1000 shown red.

## Northlake Investments Limited - RM240663: Northlake

Figure 5: Scheme plan for RM240663 including the pedestrian/cycle trail, that is to be constructed prior to s224c of the final stage of the development.