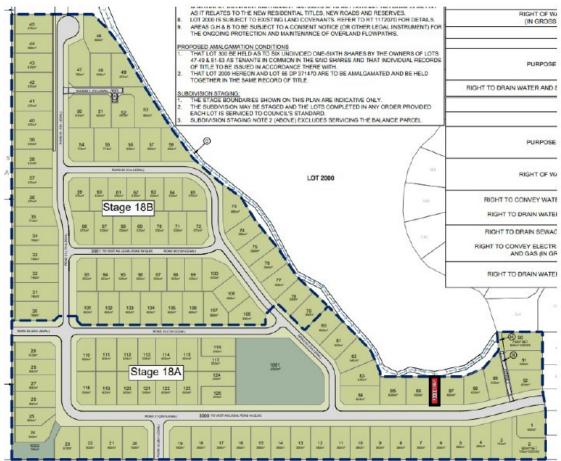

### Northlake Investments Limited - RM240663: Northlake

Figure 4: Scheme plan for RM240663 with Local Purpose Reserve (Access) Lot 1000 shown red.

## Northlake Investments Limited - RM240663: Northlake

Figure 5: Scheme plan for RM240663 including the pedestrian/cycle trail, that is to be constructed prior to s224c of the final stage of the development.