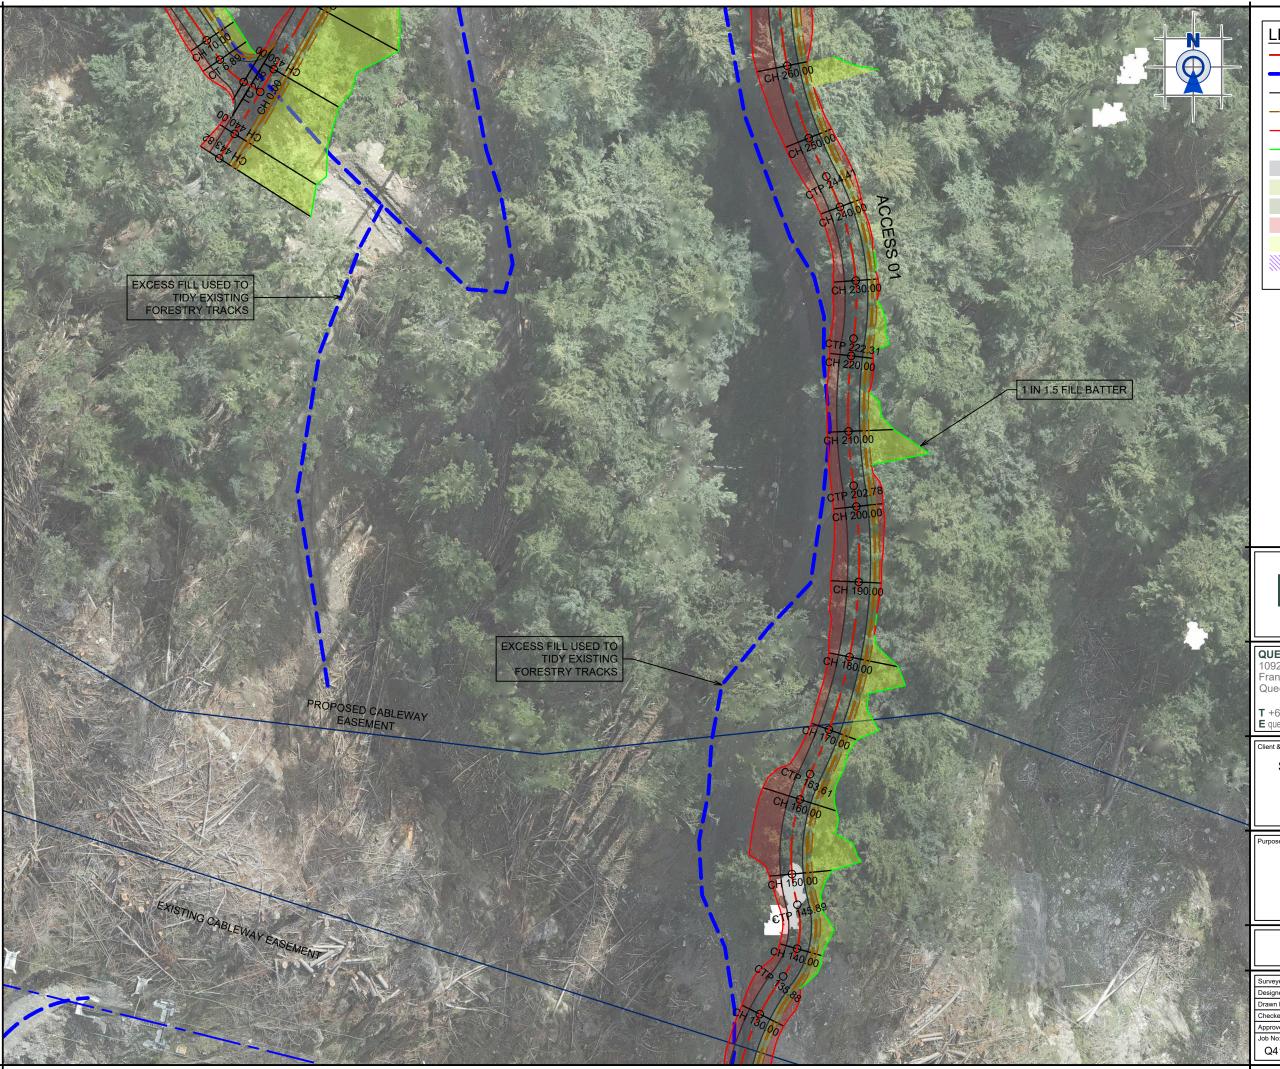

#### LEGEND

DESIGN CENTRELINE EXISTING TRACK TRACK EDGE BUND CUT EXTENTS FILL EXTENTS PROPOSED TRACK BUND FACE BUND TOP CUT BATTER FILL BATTER

CATCH FENCE FILL AREA

Client & Location:

SKYLINE ENTERPRISES LIMITED QLDC BEN LOMOND **RECREATION RESERVE** 

Purpose & Drawing Title:

REAVERS DEBRIS REMOVAL

ACCESS LAYOUT DETAIL SHEET 2 OF 4