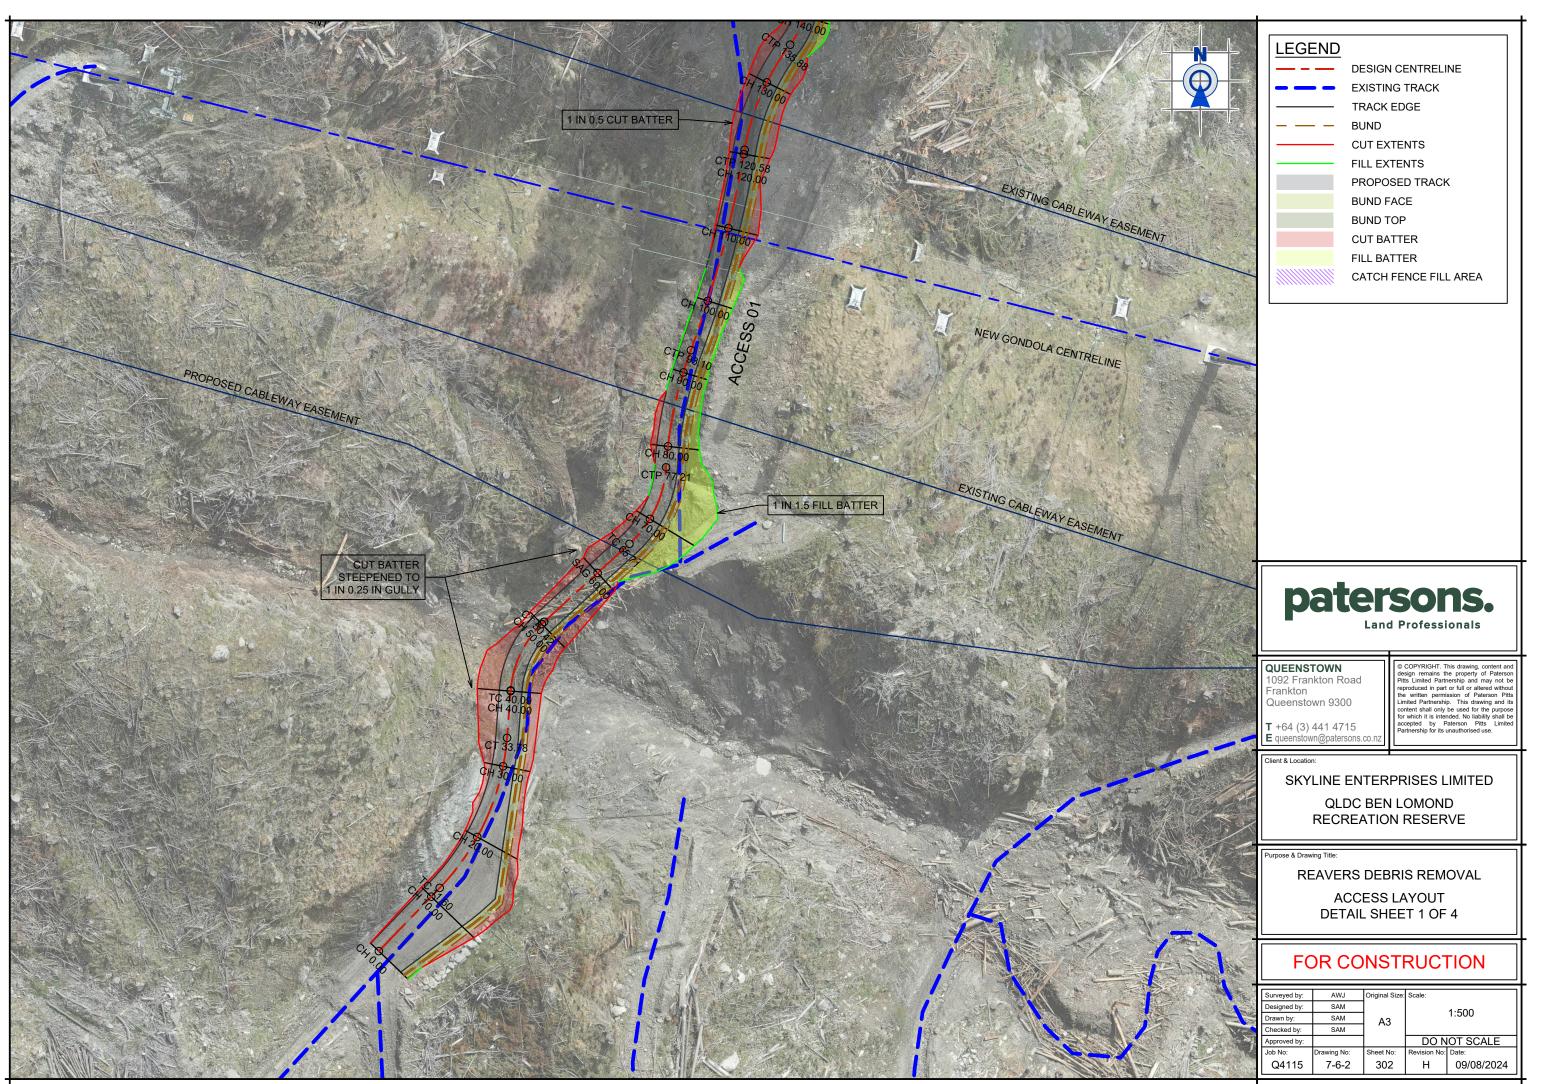

#### LEGEND

DESIGN CENTRELINE EXISTING TRACK TRACK EDGE BUND CUT EXTENTS FILL EXTENTS PROPOSED TRACK BUND FACE BUND TOP CUT BATTER FILL BATTER

CATCH FENCE FILL AREA

Client & Location:

SKYLINE ENTERPRISES LIMITED QLDC BEN LOMOND **RECREATION RESERVE** 

Purpose & Drawing Title:

REAVERS DEBRIS REMOVAL

ACCESS LAYOUT DETAIL SHEET 2 OF 4