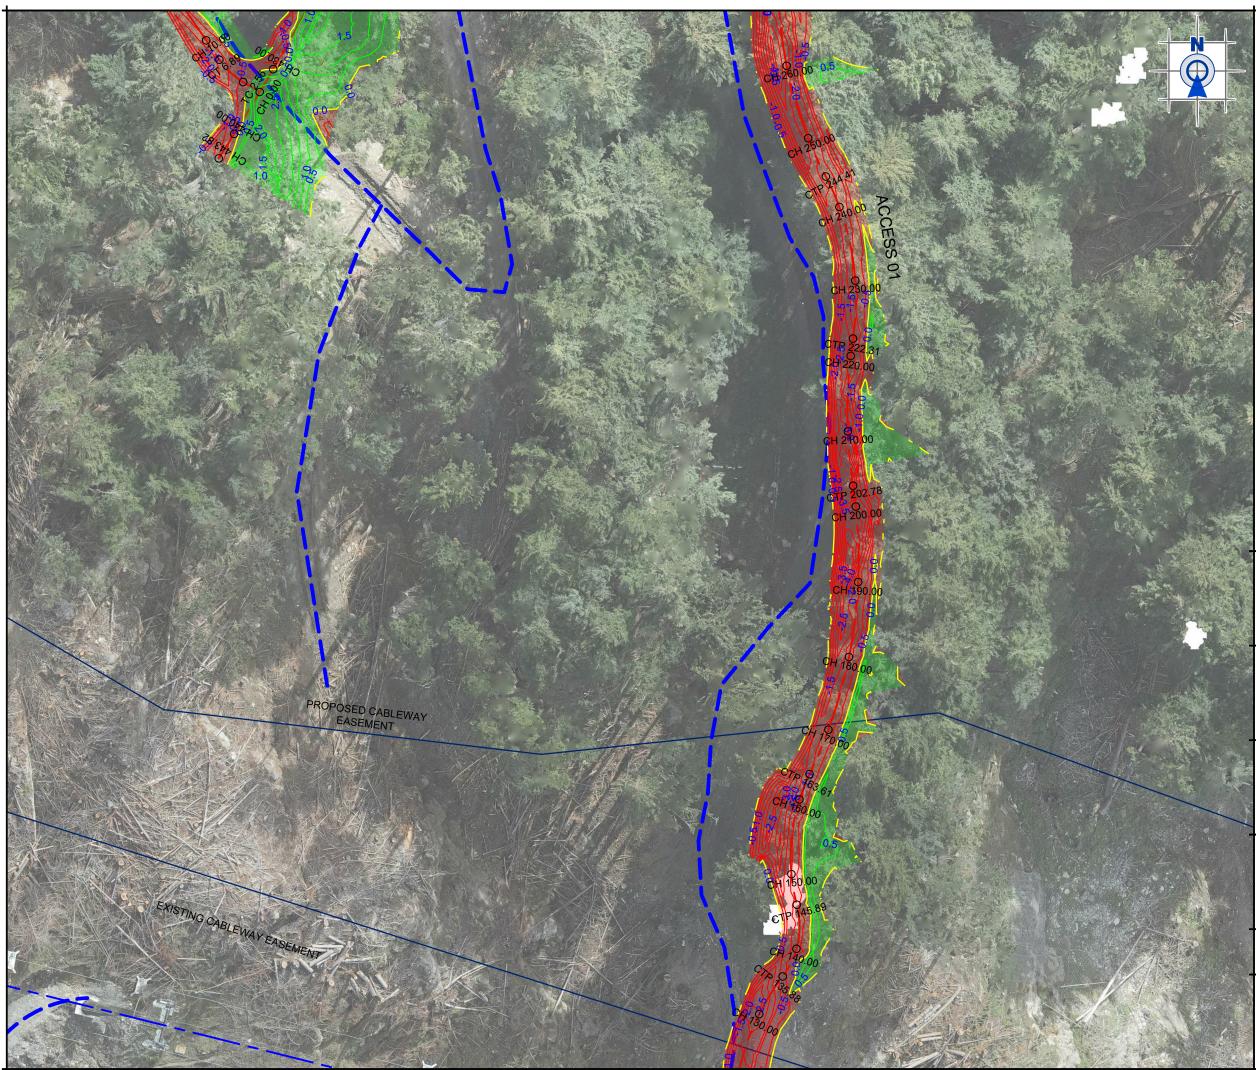

#### LEGEND

CUT DEPTH CONTOUR FILL DEPTH CONTOUR ZERO CUT/FILL CONTOUR PROPOSED CUT AREA PROPOSED FILL AREA CATCH FENCE FILL AREA

QUEENSTOWN 1092 Frankton Road Frankton Queenstown 9300

**T** +64 (3) 441 4715 E queenst

Client & Location:

SKYLINE ENTERPRISES LIMITED QLDC BEN LOMOND **RECREATION RESERVE** 

Purpose & Drawing Title:

REAVERS DEBRIS REMOVAL

DEPTH CONTOURS DETAIL SHEET 2 OF 4