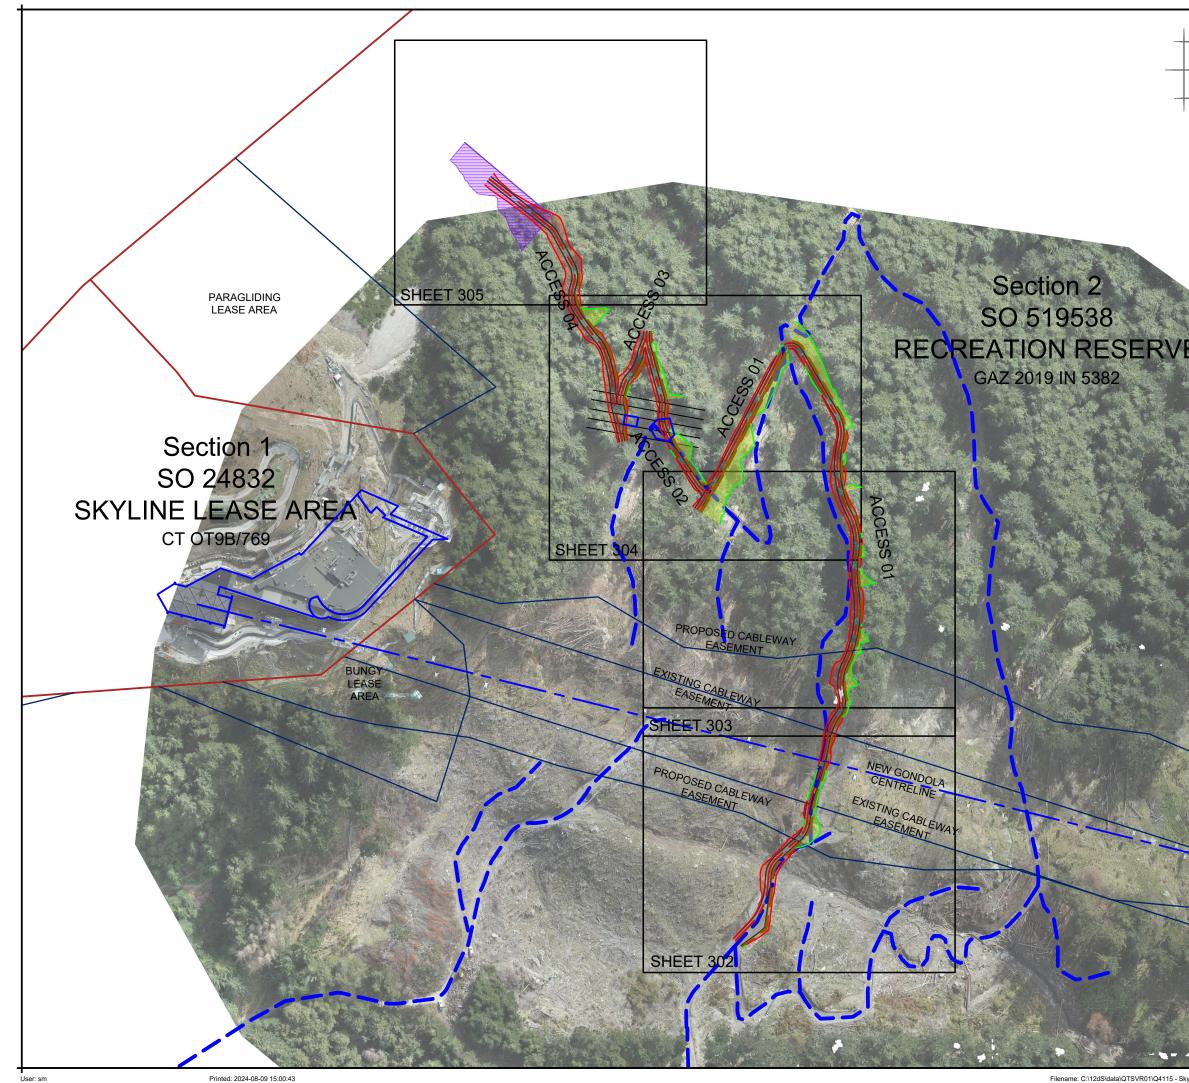

|   |                                                                                                                                                                               | EXISTING<br>TRACK E<br>BUND<br>CUT EXT<br>FILL EXT<br>PROPOS<br>BUND FA<br>BUND TO<br>CUT BAT | TENTS<br>SED TRACK<br>ACE<br>DP<br>TER                                                                                                                                                                                                                                                                                                                                                                                              |                                           |
|---|-------------------------------------------------------------------------------------------------------------------------------------------------------------------------------|-----------------------------------------------------------------------------------------------|-------------------------------------------------------------------------------------------------------------------------------------------------------------------------------------------------------------------------------------------------------------------------------------------------------------------------------------------------------------------------------------------------------------------------------------|-------------------------------------------|
|   |                                                                                                                                                                               |                                                                                               |                                                                                                                                                                                                                                                                                                                                                                                                                                     |                                           |
|   | patersons.<br>Land Professionals                                                                                                                                              |                                                                                               |                                                                                                                                                                                                                                                                                                                                                                                                                                     |                                           |
|   | QUEENSTOWN<br>1092 Frankton Ro<br>Frankton<br>Queenstown 9300<br>T +64 (3) 441 471<br>E queenstown@paterso                                                                    | 5                                                                                             | © COPVRIGHT. This drawing, content at<br>design remains the property of Paters<br>Pitts Limited Partnership and may not<br>reproduced in part or full or altered witho<br>the written permission of Paterson PT<br>Limited Partnership. This drawing and<br>content shall only be used for the purpo<br>for which it is intended. No liability shall I<br>accepted by Paterson Pitts Limit<br>Partnership for its unauthorised use. | on<br>be<br>uut<br>tts<br>its<br>se<br>be |
|   | Client & Location:<br>SKYLINE ENTERPRISES LIMITED<br>QLDC BEN LOMOND<br>RECREATION RESERVE<br>Purpose & Drawing Title:<br>REAVERS DEBRIS REMOVAL<br>ACCESS LAYOUT<br>OVERVIEW |                                                                                               |                                                                                                                                                                                                                                                                                                                                                                                                                                     |                                           |
|   |                                                                                                                                                                               |                                                                                               |                                                                                                                                                                                                                                                                                                                                                                                                                                     |                                           |
|   | Surveyed by: AWJ Original Size: Scale:   Designed by: SAM 0 1/2000 1/2000                                                                                                     |                                                                                               |                                                                                                                                                                                                                                                                                                                                                                                                                                     |                                           |
| K | Drawn by: SAM   Checked by: SAM   Approved by: Job No:   Q4115 7-6-2                                                                                                          |                                                                                               | 1:2000<br><u>DO NOT SCALE</u><br>: Revision No: Date:<br>H 09/08/2024                                                                                                                                                                                                                                                                                                                                                               |                                           |