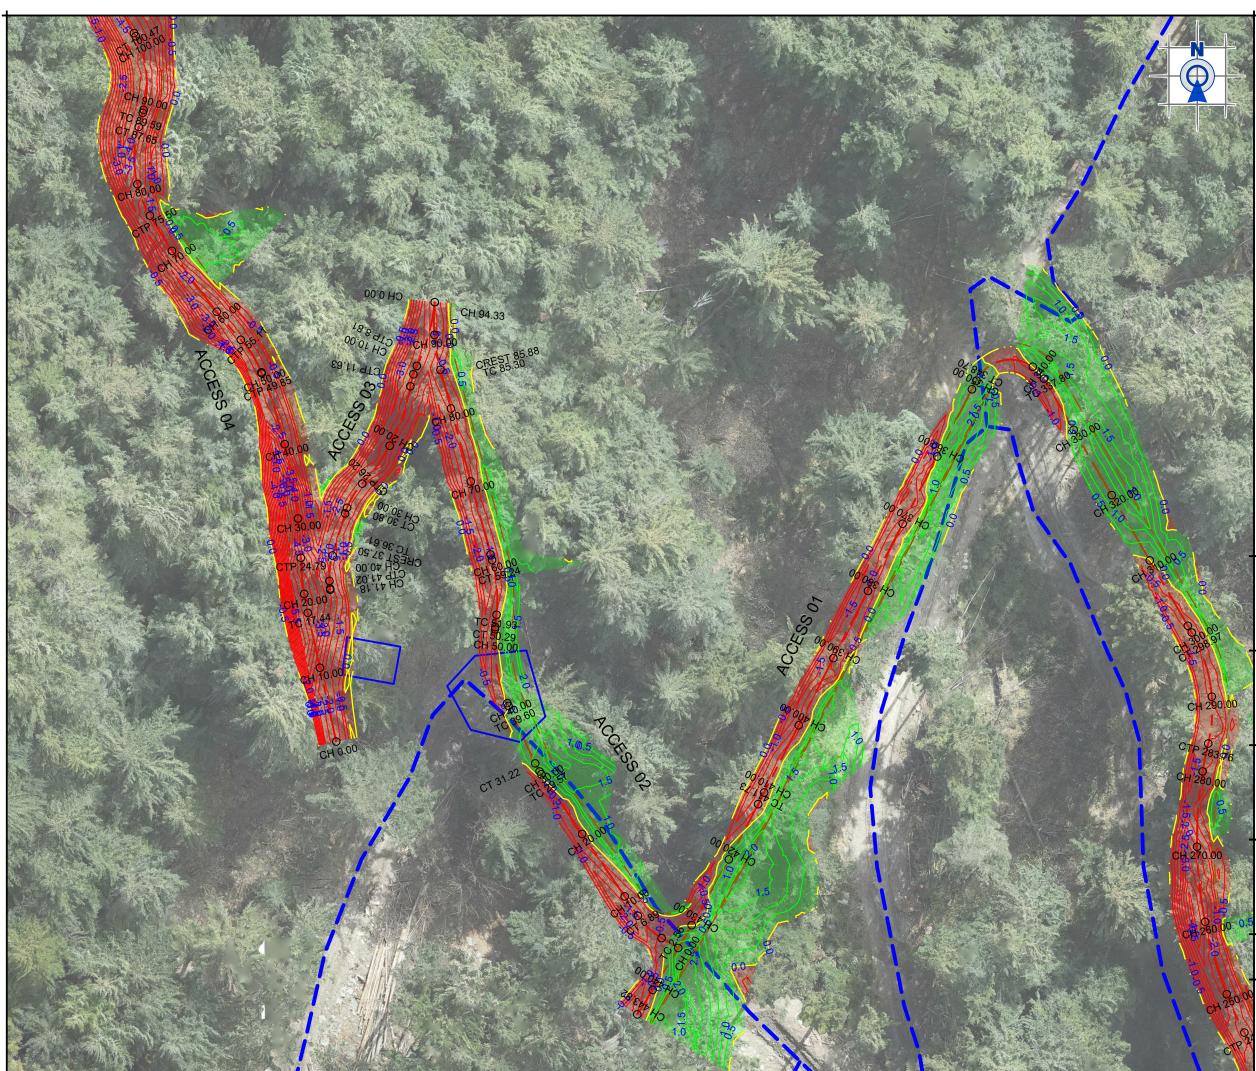

#### LEGEND

CUT DEPTH CONTOUR FILL DEPTH CONTOUR ZERO CUT/FILL CONTOUR PROPOSED CUT AREA PROPOSED FILL AREA CATCH FENCE FILL AREA

QUEENSTOWN 1092 Frankton Road Frankton Queenstown 9300

**T** +64 (3) 441 4715 E queens

Client & Location:

SKYLINE ENTERPRISES LIMITED QLDC BEN LOMOND **RECREATION RESERVE** 

Purpose & Drawing Title:

REAVERS DEBRIS REMOVAL DEPTH CONTOURS DETAIL SHEET 3 OF 4