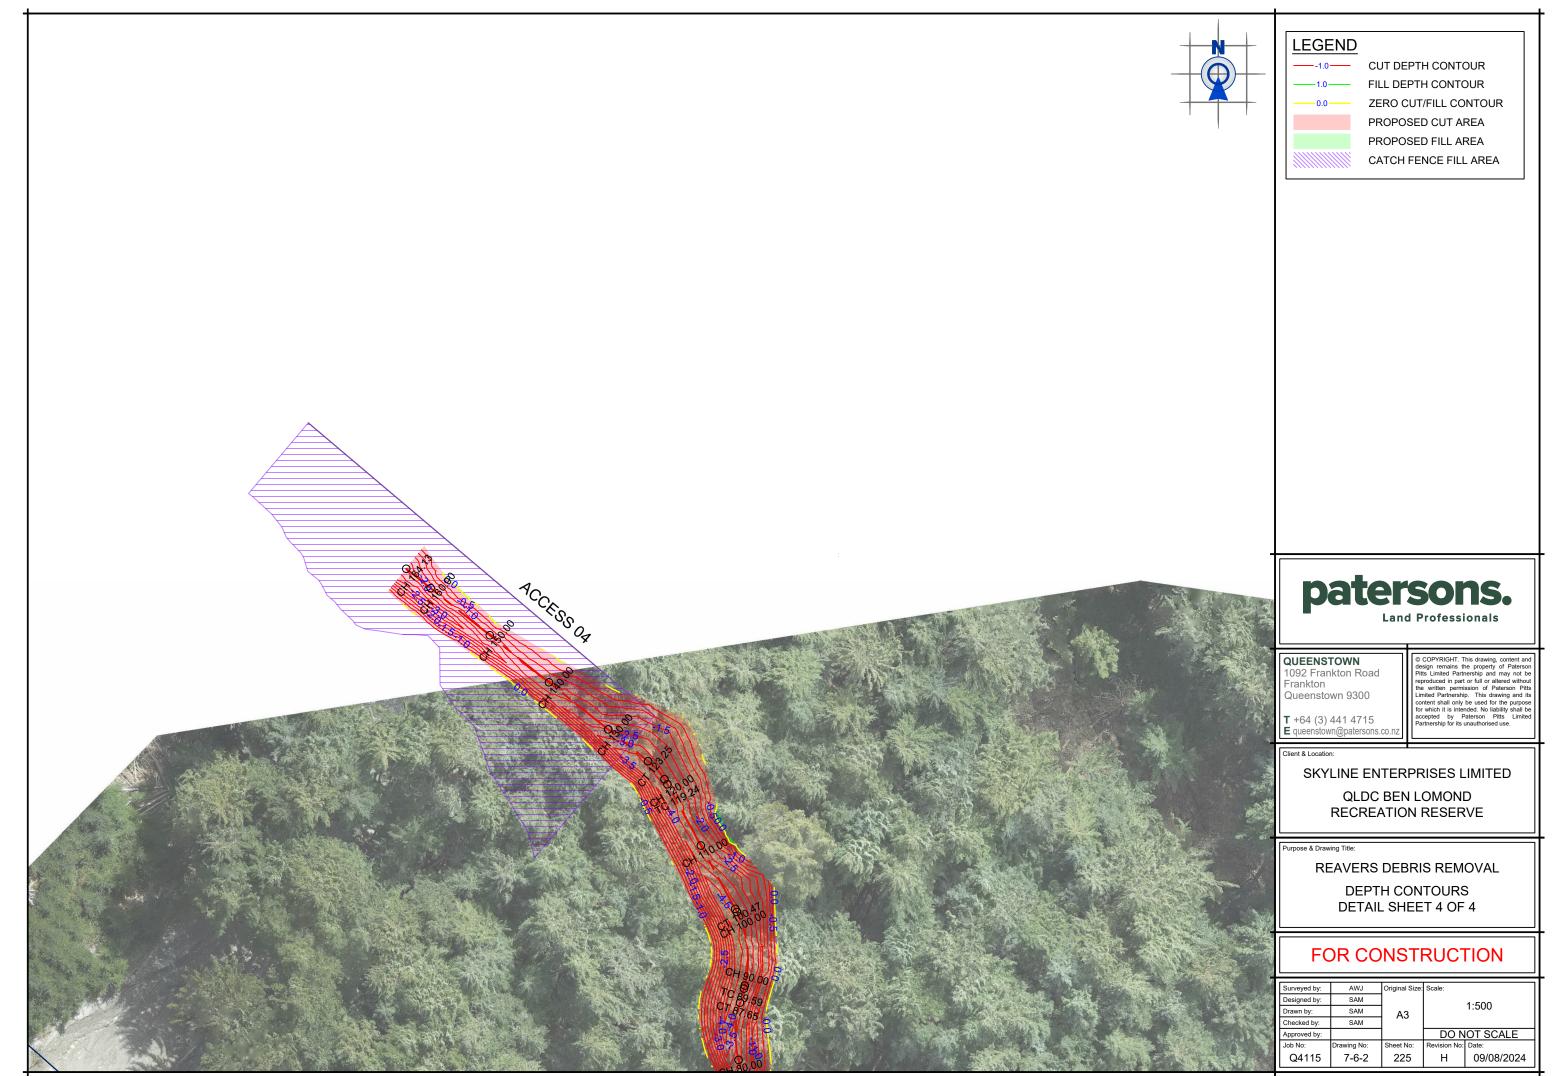

#### LEGEND

CUT DEPTH CONTOUR FILL DEPTH CONTOUR ZERO CUT/FILL CONTOUR PROPOSED CUT AREA PROPOSED FILL AREA CATCH FENCE FILL AREA

QUEENSTOWN 1092 Frankton Road Frankton Queenstown 9300

**T** +64 (3) 441 4715 E queenst

Client & Location:

SKYLINE ENTERPRISES LIMITED QLDC BEN LOMOND **RECREATION RESERVE** 

Purpose & Drawing Title:

REAVERS DEBRIS REMOVAL

DEPTH CONTOURS DETAIL SHEET 2 OF 4