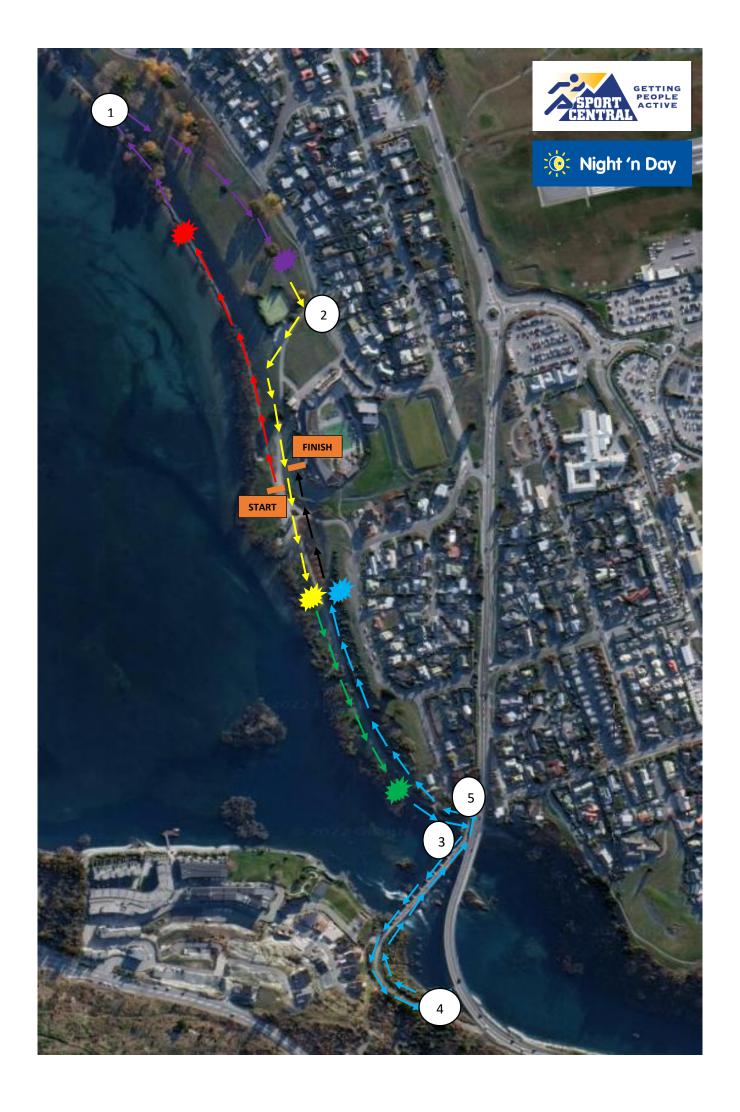

#### Marshal Information:

## Marshal point 1: Caroline.

S.O Staff. Located at the end of the first straight after red station. Directing people to run to their right diagonally up the grass bank towards purple station. Sophie to tag Caroline in as tail end Charlie here. Let marshals and colour station know they can pack up as you go through.

#### Marshal point 2: Ben

S.O staff. Located right after purple station. Directing people back towards the start/finish area. This is a road crossing

## Marshal point 3: Ashleigh Lucas – (Volunteer)

Located at the top of the path after the green station. Directing runners to their right across the bridge towards marshal 4. Can move to help James at marshal point 5 once all runners have been through (wait for the tail end Charlie in high vis vest).

# Marshal point 4: Nicole Anderson (Volunteer)

Located at the end of the bridge, turning runners back around and across the bridge again. No runners should go past you.

## Marshal point 5: James Ward - (Volunteer)

Located at the top of the path after runners have been across the bridge. Directing them back towards the blue station and finish line.