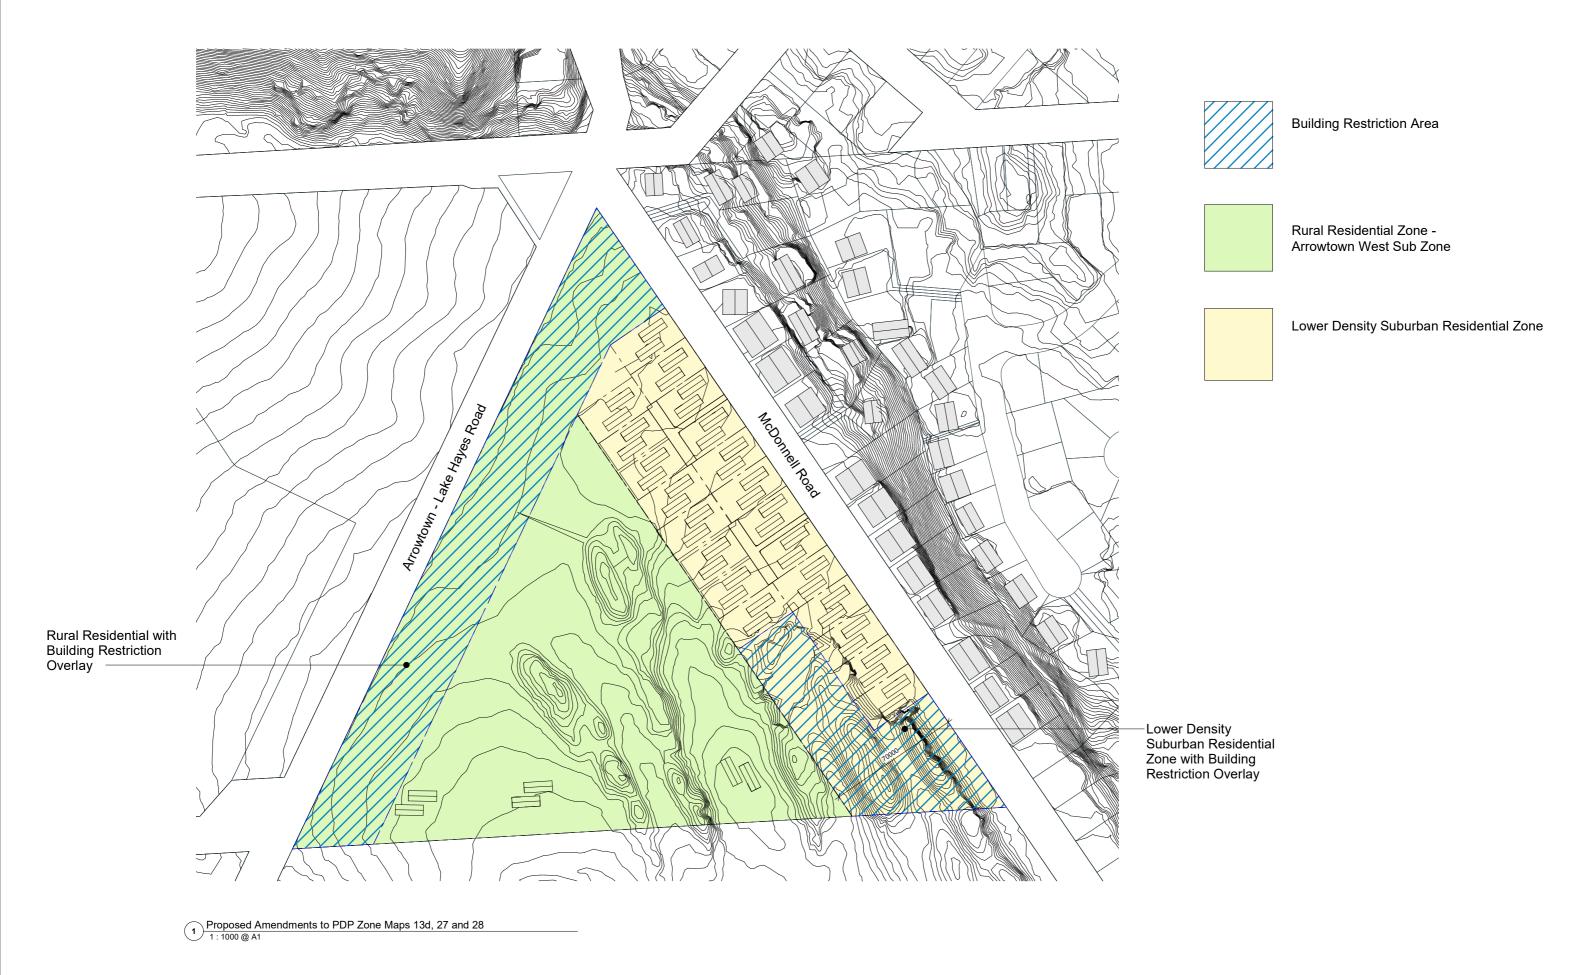

|         | <u>Table 7 Rural Residential – Arrowtown West Sub Zone</u>                                                                                                                                                                                                                                                                                                                  | Non-compliance Status |
|---------|-----------------------------------------------------------------------------------------------------------------------------------------------------------------------------------------------------------------------------------------------------------------------------------------------------------------------------------------------------------------------------|-----------------------|
| 22.5.39 | Residential Density There shall be no more than five residential units within the Rural Residential Zone                                                                                                                                                                                                                                                                    | <u>NC</u>             |
| 22.5.40 | Building Setbacks                                                                                                                                                                                                                                                                                                                                                           | <u>NC</u>             |
|         | 22.5.40.1 The minimum setback of any building from Arrowtown - Lake Hayes Road shall be 25m.  22.5.40.2 The minimum setback of any building from the southern zone boundary shall be 10m.                                                                                                                                                                                   |                       |
|         | 22.5.40.3 The minimum setback of any building from the Lower Density Suburban Residential Zone boundary shall be 6m.                                                                                                                                                                                                                                                        |                       |
| 22.5.41 | Landscaping The row of specimen trees and the hedging within the building restriction area adjacent to Arrowtown - Lake Hayes Road shall be maintained by the land owner(s).  This rule shall be given effect to by a consent notice registered against the title of the lot containing all or part of the building restriction area adjacent to Arrowtown-Lake Hayes Road. | <u>NC</u>             |
| 22.5.42 | Fencing Solid or solid paling fences shall not be erected.                                                                                                                                                                                                                                                                                                                  | D                     |
| 22.5.43 | Vehicle Accesses  No more than two vehicle accesses shall be permitted on Arrowtown-Lake Hayes Road.                                                                                                                                                                                                                                                                        | <u>NC</u>             |