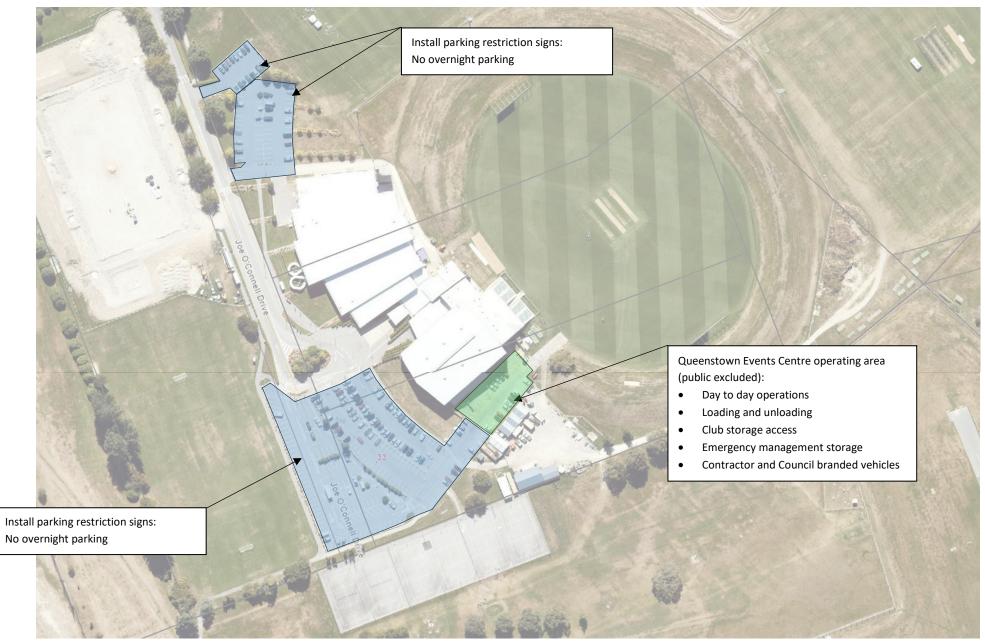

Attachment A – Traffic and Parking restrictions for the Queenstown Lakes District Council for meeting 13 February 2025

| Мар    | Reference to | RAMM    | Road Name  | Description of | Restriction | Action Required      | Hours of  | Use mobile roads or RAMM to get |       |     | Physical  |  |
|--------|--------------|---------|------------|----------------|-------------|----------------------|-----------|---------------------------------|-------|-----|-----------|--|
| Ref.   | relevant     | Road Id |            | issue          | Туре        |                      | operation | OPR for road direction / RPs.   |       |     | works     |  |
|        | section in   |         |            |                |             |                      |           |                                 |       |     | completed |  |
|        | QLDC T&P     |         |            |                |             |                      |           | Side of road                    | Start | End | Total     |  |
|        | Bylaw 2018   |         |            |                |             |                      |           |                                 | RP    | RP  | length    |  |
|        | or Land      |         |            |                |             |                      |           |                                 |       |     | _         |  |
|        | Transport    |         |            |                |             |                      |           |                                 |       |     |           |  |
|        | Road User    |         |            |                |             |                      |           |                                 |       |     |           |  |
|        | Rule 2004.   |         |            |                |             |                      |           |                                 |       |     |           |  |
| Item 1 | 16.1 Bylaw   | n/a     | Queenstown | Capacity and   | Parking     | Install no overnight | Monday to | Refer to design in Attachment B |       |     | No        |  |
|        |              |         | Event      | safety         | restriction | parking signs        | Sunday    |                                 |       |     |           |  |
|        |              |         | Centre     |                |             |                      |           |                                 |       |     |           |  |

Attachment B – Designs relating to item description on Attachment A

Item 1 (Attachment A)

Queenstown Event Centre – Parking restriction changes