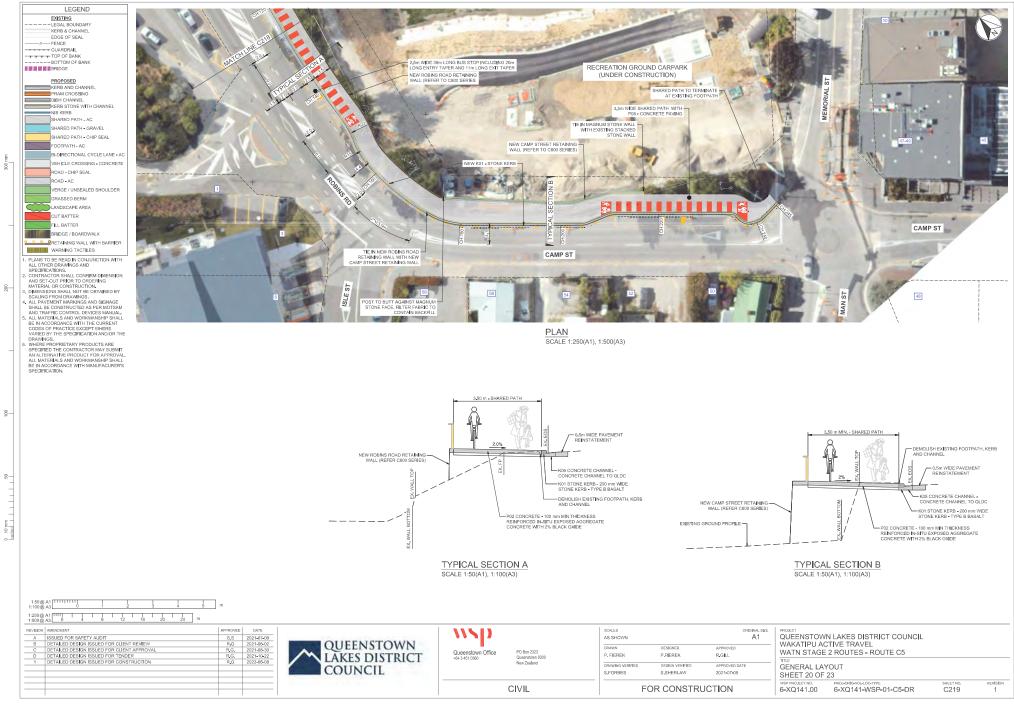

\corp.pbwan.net\anz\ProjectsNZ\6x\6-XQ141.05 Preliminary Design\Home\01 Drawings\01 2021 01 15 Markups

19

20

\_ \_

Original sheet size A1 (841x594) Plot Date 2023-05-08 at 10:44:14 am \corp.pbwan.net/ANZIProjectsNZI6:/G-XQ141.03 Concept Design and VerificationHome/Dunedin Team800 Drawings\+AutoCadi6-XQ141-WSP-CD-C5-DR-200\_LAYOUT-PLANS.dwg C221