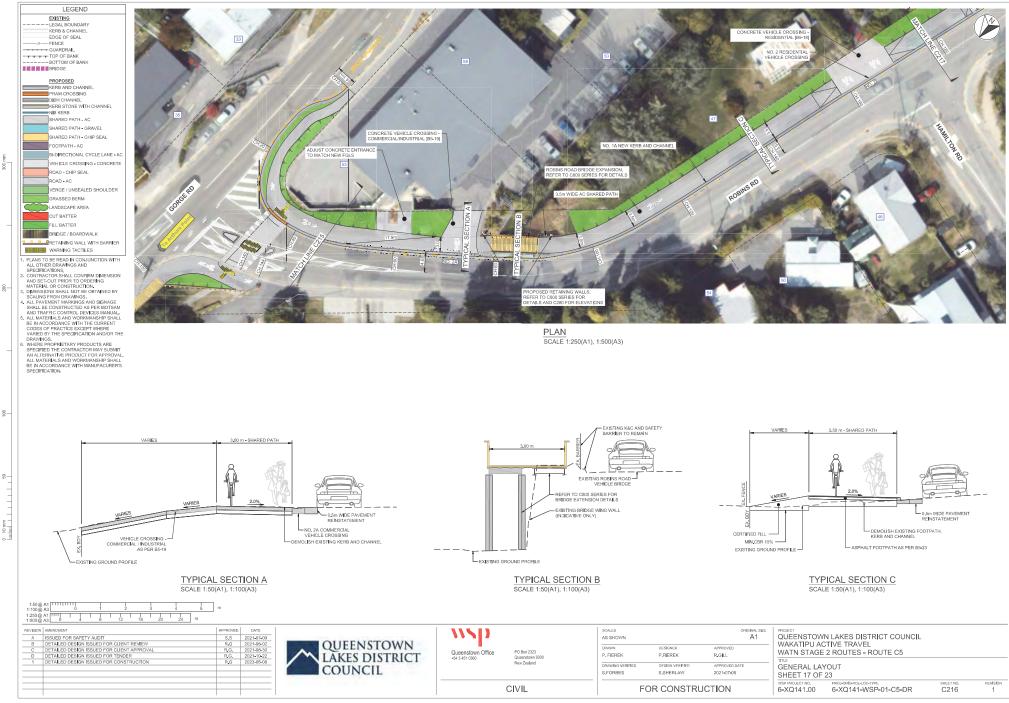

## **Attachment B: C5 Construction Drawings**

Original sheet size A1 (841x594) Plot Date 2023-05-08 at 10:20:30 am (corp.pbwan.net/ANZ/ProjectsNZ/6x/6-XQ141.03 Concept Design and Verification/Home/Dunedin Team800 Drawings)+AutoCad/6-XQ141-WSP-CD-C5-DR-200\_LAYOUT-PLANS.dwg C216