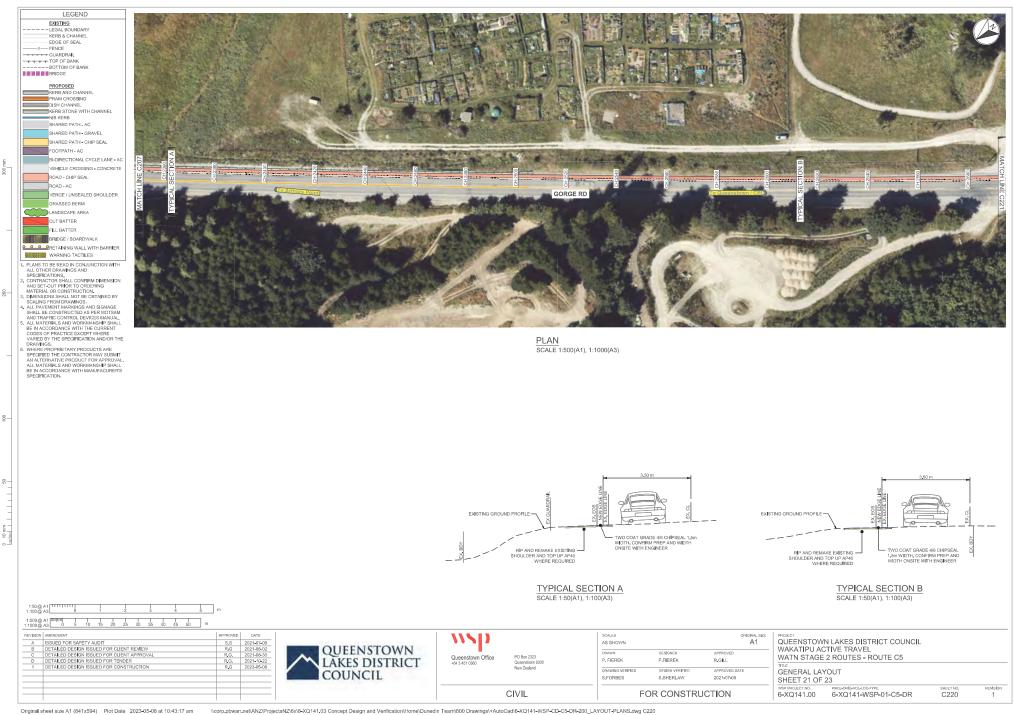

\corp.pbwan.net\anz\ProjectsNZ\6x\6-XQ141.05 Preliminary Design\Home\01 Drawings\01 2021 01 15 Markups

19

20

\_ \_

Original sheet size A1 (841x594) Plot Date 2023-05-08 at 10:44:14 am \corp.pbwan.net/ANZIProjectsNZI6:/G-XQ141.03 Concept Design and VerificationHome/Dunedin Team800 Drawings\+AutoCadi6-XQ141-WSP-CD-C5-DR-200\_LAYOUT-PLANS.dwg C221