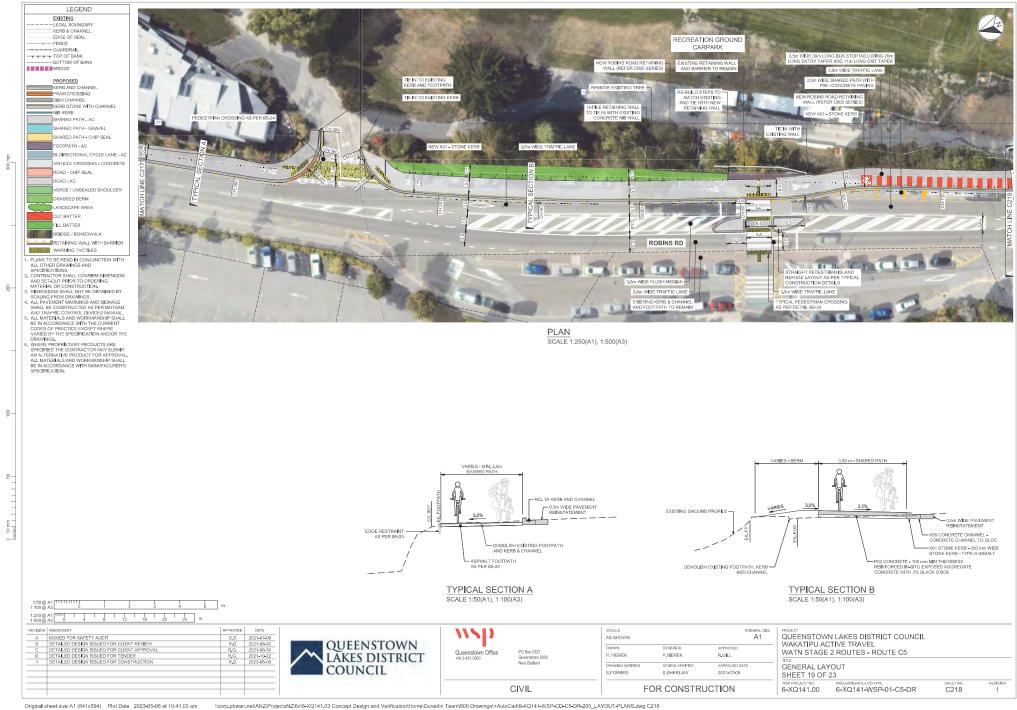

\corp.pbwan.net\anz\ProjectsNZ\6x\6-XQ141.05 Preliminary Design\Home\01 Drawings\01 2021 01 15 Markups

18

Original sheet size A1 (841x594) Plot Date 2023-05-08 at 10:42:05 am (corp.pbwan.net/ANZ/ProjectsNZI6X/6-XQ141.03 Concept Design and Verification/Home/Dunedin Team/800 Drawingsi+AutoCad/6-XQ141-WSP-CD-C5-DR-200\_LAYOUT-PLANS.dwg C219