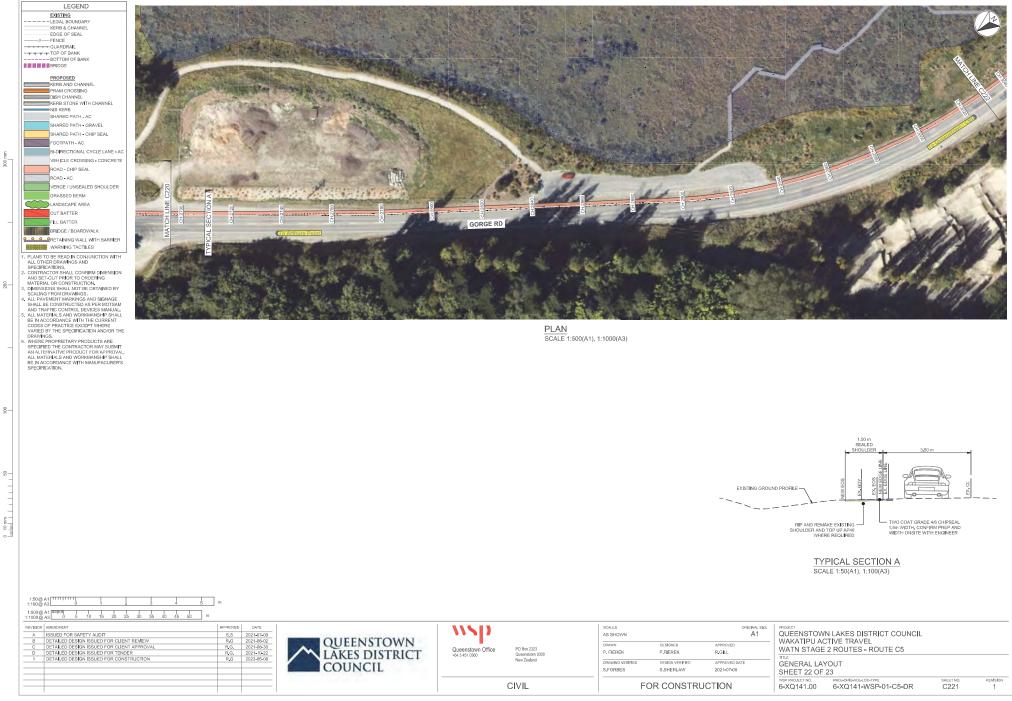

\corp.pbwan.net\anz\ProjectsNZ\6x\6-XQ141.05 Preliminary Design\Home\01 Drawings\01 2021 01 15 Markups

19

20

\_ \_

Original sheet size A1 (841x594) Plot Date 2023-05-08 at 10:44:14 am \corp.pbwan.net/ANZIProjectsNZI6:/G-XQ141.03 Concept Design and VerificationHome/Dunedin Team800 Drawings\+AutoCadi6-XQ141-WSP-CD-C5-DR-200\_LAYOUT-PLANS.dwg C221