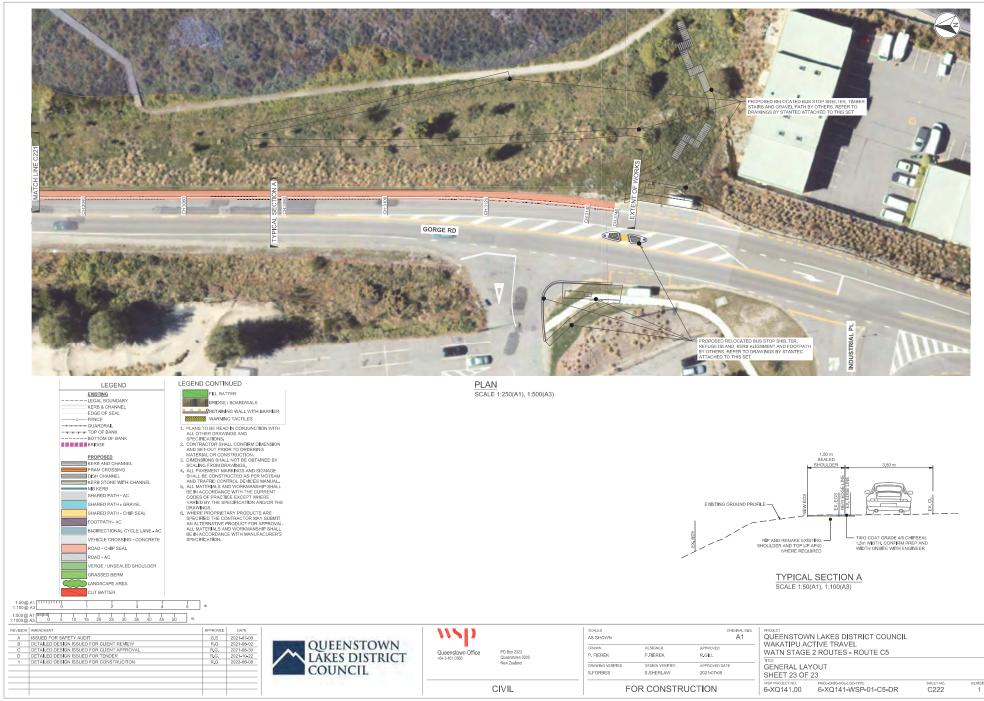

Original sheet size A1 (841x594) Plot Date 2023-05-08 at 10:45:29 am

8

8-

0 10 mm

\corp.pbwan.net/ANZIProjectsNZI6x16-XQ141.03 Concept Design and Verification\Home\Dunedin Team\800 Drawings\+AutoCad\6-XQ141-WSP-CD-C5-DR-200\_LAYOUT-PLANS.dwg C222