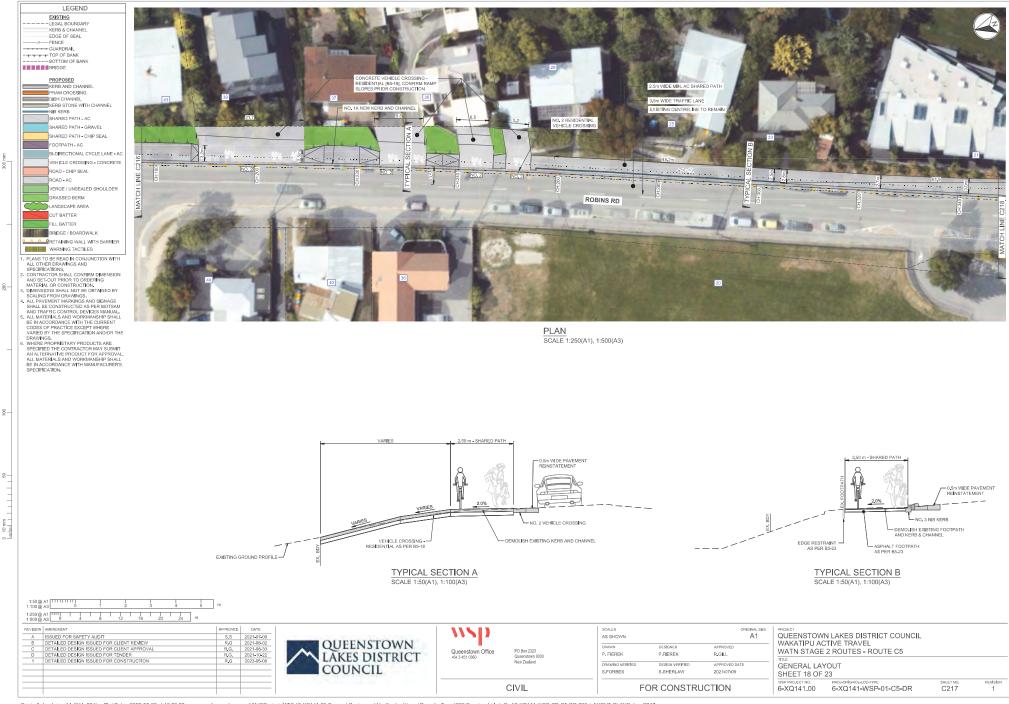

Orginal sheet size A1 (841x594) Plot Date 2023-05-08 at 10:39:52 am \corp.pbwan.net/ANZ/ProjectsNZ65X6+XQ141.03 Concept Design and VerificationHome/Dunedin Team800 Drawings1+AutoCad/6-XQ141-WSP-CD-C5-DR-200\_LAYOUT-PLANS.dwg C217